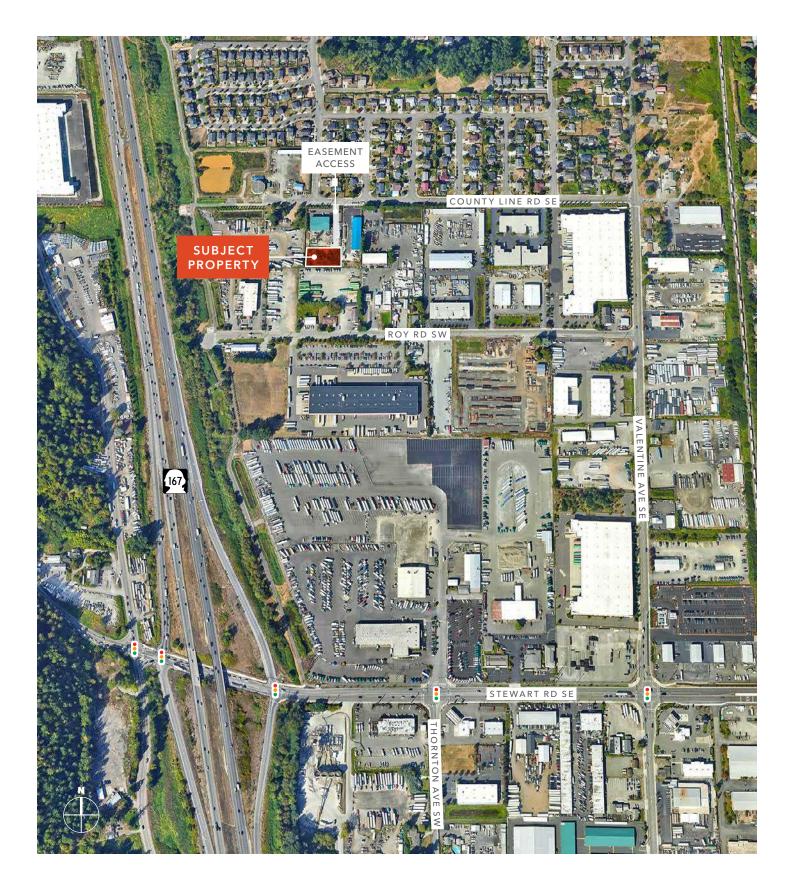

## 278 COUNTY LINE ROAD SW, PACIFIC WA

0.63 acres

Industrial zoning

Flat property

Strong access to Highway 167

Building plans available upon request

HUNTER CLARKE 253.722.1454 hunter.clarke@kidder.com **TY CLARKE** 253.722.1419 ty.clarke@kidder.com Potential access via Yakima Ave which is to be continued by the West side of the property

Listing price: \$675,000

TODD CLARKE 253.722.1422 todd.clarke@kidder.com