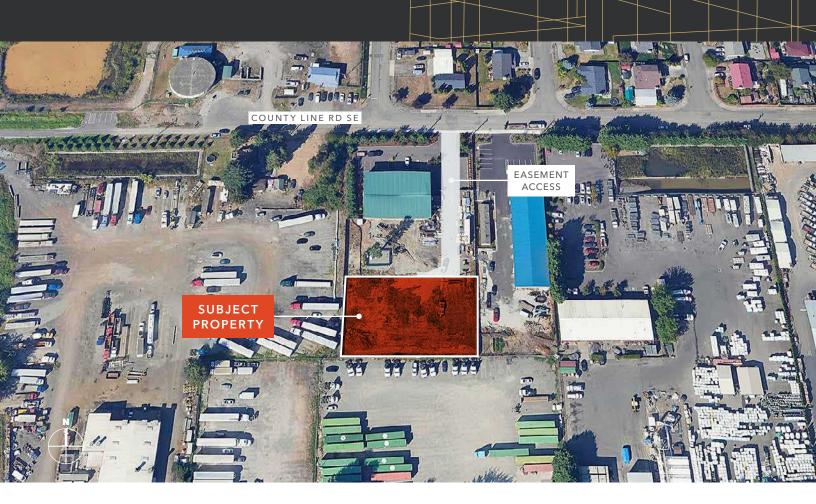

## 278 COUNTY LINE ROAD SW, PACIFIC WA

0.63 acres

Industrial zoning

Flat property

Strong access to Highway 167

Building plans available upon request

HUNTER CLARKE 253.722.1454 hunter.clarke@kidder.com **TY CLARKE** 253.722.1419 ty.clarke@kidder.com Potential access via Yakima Ave which is to be continued by the West side of the property

Listing price: \$675,000

TODD CLARKE 253.722.1422 todd.clarke@kidder.com