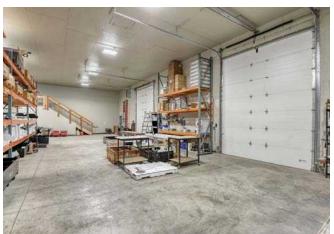

#### **SPACE DETAILS**

**TOTAL BUILDING SF:** ±8,960 SF • Warehouse: ±4,800 SF Office / Display Area: ±2,400 SF Loft Ececutive Suite: ±1.760 SF

#### **HIGHLIGHTS**

- Stick Built, Well Insulated

- Ample yard space

- City Water & Sewer