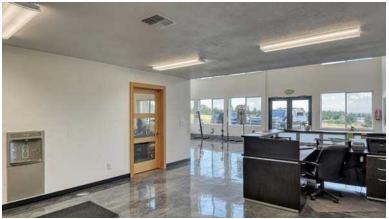

**NEW PRICE!** \$849,000

Sale Price: \$1,490,000

Total Building Size: ± 8,960 SF

Total Lot Size: ± 3.01 Acres

Parcel #: 13232.0091

**DANNY PATTERSON, BROKER** 509.862.5385

danny.patterson@kiemlehagood.com



#### **Custom Built Warehouse &** Office / Reception / Showroom / **Caretaker Quarters**

30 S. Fred Johns Way Cheney, WA 99004

**Virtual** Walkthrough



\$849,000 **NEW PRICE!** SALE PRICE: **BRING ALL OFFERS!** 

#### **SPACE DETAILS**

**TOTAL BUILDING SF:** ±8,960 SF • Warehouse: ±4,800 SF Office / Display Area: ±2,400 SF Loft Ececutive Suite: ±1.760 SF

#### **HIGHLIGHTS**

- Stick Built, Well Insulated

- Ample yard space

- City Water & Sewer







# Office & Display Area

30 S Fred John Way | Cheney, WA 99004





























### **Parcel Outline & Floor Plans**

30 S Fred John Way | Cheney, WA 99004







### **DEMOGRAPHICS**



|                                 | 1 MI     | 3 MI     | 5 MI     | 10 MI    |
|---------------------------------|----------|----------|----------|----------|
| Est Population 2023             | 2,604    | 14,237   | 15,334   | 33,374   |
| Projected Population 2027       | 2,960    | 15,283   | 16,455   | 32,250   |
| Projected Annual Growth (22-27) | 2.7%     | 1.5%     | 1.5%     | 1.1%     |
| Estimated Households            | 1,083    | 5,315    | 5,772    | 12,700   |
| 2023 Average HHI                | \$56,964 | \$71,809 | \$75,439 | \$96,941 |

### **TRAVEL TIMES**



Spokane | 22 Minutes ; 16.5 Miles

Liberty Lake | 38 Minutes ; 34.0 Miles

Post Falls 47