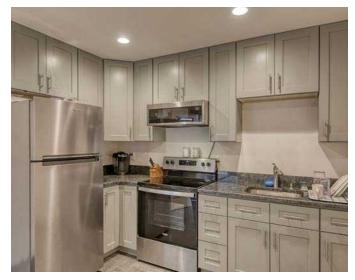

**NEW PRICE!** \$849,000

Sale Price: \$1,490,000

Total Building Size: ± 8,960 SF

Total Lot Size: ± 3.01 Acres

Parcel #: 13232.0091

**DANNY PATTERSON, BROKER** 509.862.5385

danny.patterson@kiemlehagood.com



#### **Custom Built Warehouse &** Office / Reception / Showroom / **Caretaker Quarters**

30 S. Fred Johns Way Cheney, WA 99004

**Virtual** Walkthrough



\$849,000 **NEW PRICE!** SALE PRICE: **BRING ALL OFFERS!** 

#### **SPACE DETAILS**

**TOTAL BUILDING SF:** ±8,960 SF • Warehouse: ±4,800 SF Office / Display Area: ±2,400 SF Loft Ececutive Suite: ±1.760 SF

#### **HIGHLIGHTS**

- Stick Built, Well Insulated

- Ample yard space

- City Water & Sewer







# Office & Display Area

30 S Fred John Way | Cheney, WA 99004





























### **Parcel Outline & Floor Plans**

30 S Fred John Way | Cheney, WA 99004







### **DEMOGRAPHICS**



|                                 | 1 MI     | 3 MI     | 5 MI     | 10 MI    |
|---------------------------------|----------|----------|----------|----------|
| Est Population 2023             | 2,604    | 14,237   | 15,334   | 33,374   |
| Projected Population 2027       | 2,960    | 15,283   | 16,455   | 32,250   |
| Projected Annual Growth (22-27) | 2.7%     | 1.5%     | 1.5%     | 1.1%     |
| Estimated Households            | 1,083    | 5,315    | 5,772    | 12,700   |
| 2023 Average HHI                | \$56,964 | \$71,809 | \$75,439 | \$96,941 |

### **TRAVEL TIMES**



Spokane | 22 Minutes ; 16.5 Miles

Liberty Lake | 38 Minutes ; 34.0 Miles

Post Falls 47 M