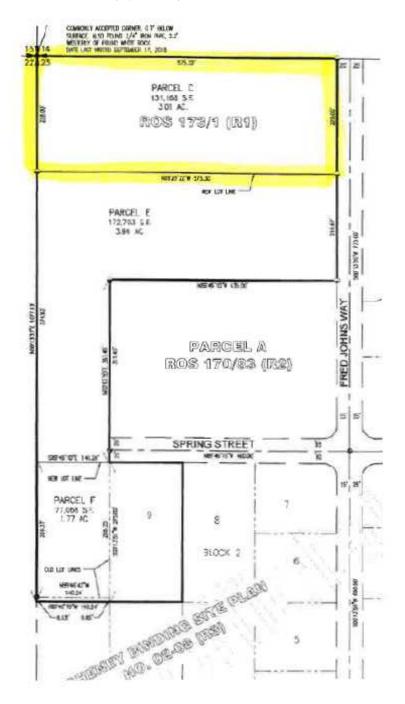

000

Total Building Size: ± 8,960 SF

Total Lot Size: ± 3.01 Acres

Parcel #: 13232.0091

**DANNY PATTERSON, BROKER** 509.862.5385

danny.patterson@kiemlehagood.com



#### **Custom Built Warehouse &** Office / Reception / Showroom / **Caretaker Quarters**

30 S. Fred Johns Way Cheney, WA 99004

**Virtual** Walkthrough



\$849,000 **NEW PRICE!** SALE PRICE: **BRING ALL OFFERS!** 

#### **SPACE DETAILS**

**TOTAL BUILDING SF:** ±8,960 SF • Warehouse: ±4,800 SF Office / Display Area: ±2,400 SF Loft Ececutive Suite: ±1.760 SF

#### **HIGHLIGHTS**

- Stick Built, Well Insulated

- Ample yard space

- City Water & Sewer







# Office & Display Area

30 S Fred John Way | Cheney, WA 99004





























### **Parcel Outline & Floor Plans**

30 S Fred John Way | Cheney, WA 99004







### **DEMOGRAPHICS**



|                                 | 1 MI     | 3 MI     | 5 MI     | 10 MI    |
|---------------------------------|----------|----------|----------|----------|
| Est Population 2023             | 2,604    | 14,237   | 15,334   | 33,374   |
| Projected Population 2027       | 2,960    | 15,283   | 16,455   | 32,250   |
| Projected Annual Growth (22-27) | 2.7%     | 1.5%     | 1.5%     | 1.1%     |
| Estimated Households            | 1,083    | 5,315    | 5,772    | 12,700   |
| 2023 Average HHI                | \$56,964 | \$71,809 | \$75,439 | \$96,941 |

### **TRAVEL TIMES**



Spokane | 22 Minutes ; 16.5 Miles

Liberty Lake | 38 Minutes ; 34.0 Miles

Post Falls 47 Minutes ; 42.3 Miles



## **CUSTOM BUILT WAREHOUSE / OFFICE**

30 S. Fred Johns Way Cheney, WA