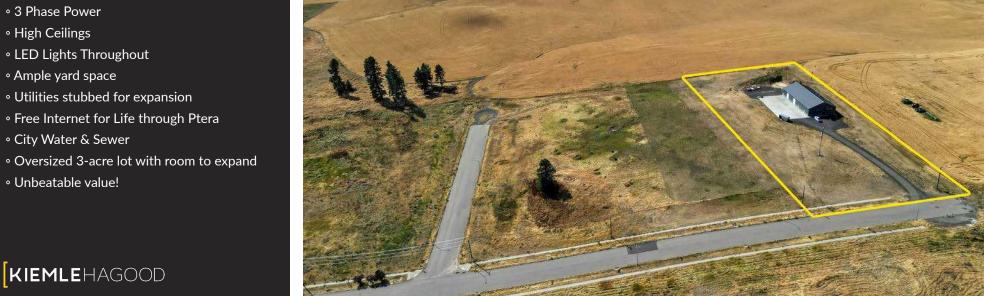

#### **HIGHLIGHTS**

- Stick Built, Well Insulated

- Ample yard space

- City Water & Sewer

### **Parcel Outline & Floor Plans**

30 S Fred John Way | Cheney, WA 99004