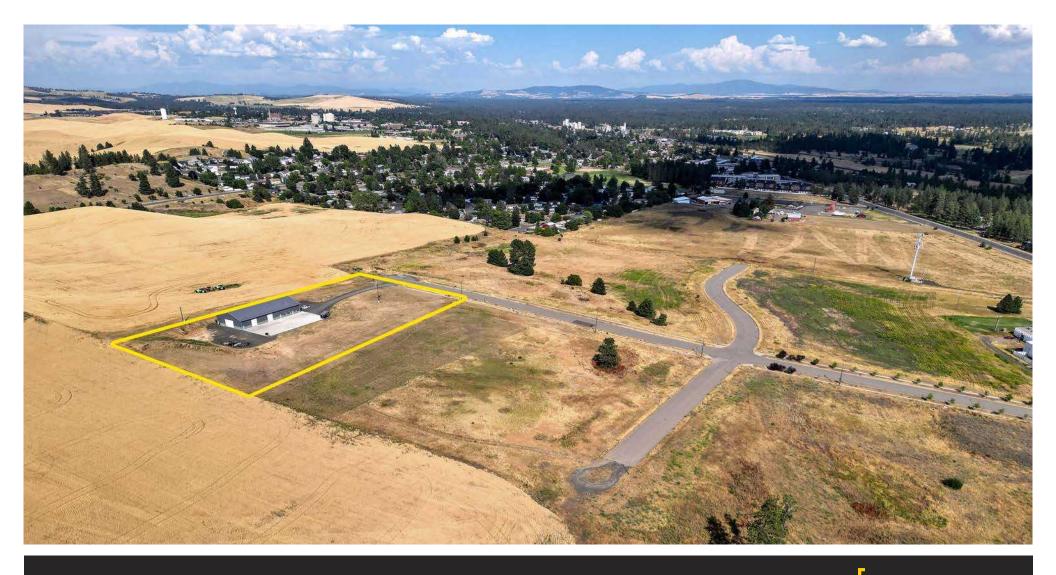

**Parcel Outline & Floor Plans**

30 S Fred John Way | Cheney, WA 99004







### **DEMOGRAPHICS**



|                                 | 1 MI     | 3 MI     | 5 MI     | 10 MI    |
|---------------------------------|----------|----------|----------|----------|
| Est Population 2023             | 2,604    | 14,237   | 15,334   | 33,374   |
| Projected Population 2027       | 2,960    | 15,283   | 16,455   | 32,250   |
| Projected Annual Growth (22-27) | 2.7%     | 1.5%     | 1.5%     | 1.1%     |
| Estimated Households            | 1,083    | 5,315    | 5,772    | 12,700   |
| 2023 Average HHI                | \$56,964 | \$71,809 | \$75,439 | \$96,941 |

### **TRAVEL TIMES**



Spokane | 22 Minutes ; 16.5 Miles

Liberty Lake | 38 Minutes ; 34.0 Miles

Post Falls 47 Minutes ; 42.3 Miles



## **CUSTOM BUILT WAREHOUSE / OFFICE**

30 S. Fred Johns Way Cheney, WA 99004

DANNY PATTERSON, BROKER
509.862.5385 danny.patterson@kiemlehagood.com

601 WEST MAIN AVENUE, SUITE 400 SPOKANE. WA 99201

**OFFICE LOCATIONS** 

SPOKANE | COEUR D'ALENE | TRI-CITIES | PALOUSE | MISSOULA

or the law, provide a statement that the information in the notification is accurate, and under penalty of perium, that the complaint, Kiemle Hagood will, upon