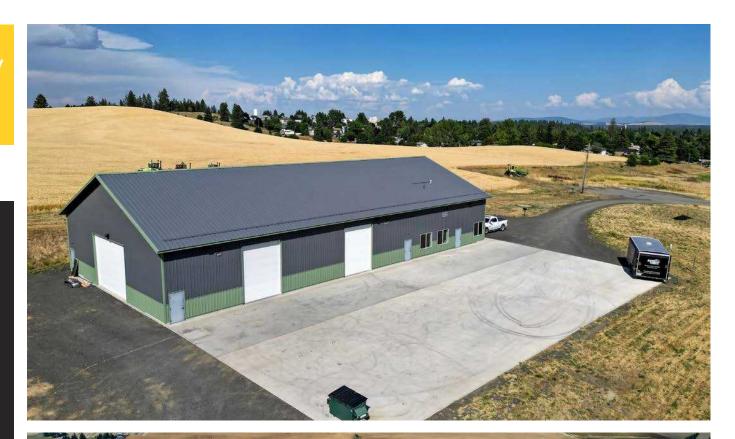

#### **SPACE DETAILS**

**TOTAL BUILDING SF:** ±8,960 SF • Warehouse: ±4,800 SF Office / Display Area: ±2,400 SF Loft Ececutive Suite: ±1.760 SF