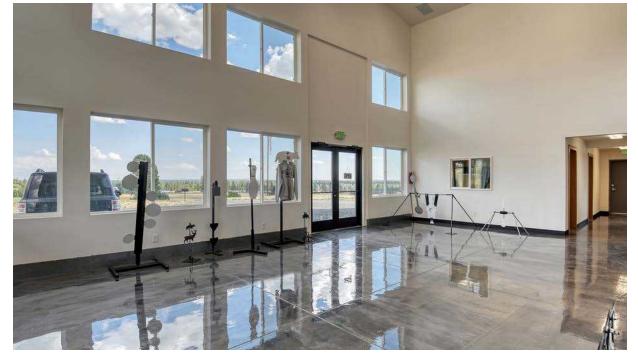

**NEW PRICE!** \$849,000

Sale Price: \$1,490,000

Total Building Size: ± 8,960 SF

Total Lot Size: ± 3.01 Acres

Parcel #: 13232.0091

**DANNY PATTERSON, BROKER** 509.862.5385

danny.patterson@kiemlehagood.com



#### **Custom Built Warehouse &** Office / Reception / Showroom / **Caretaker Quarters**

30 S. Fred Johns Way Cheney, WA 99004

**Virtual** Walkthrough



\$849,000 **NEW PRICE!** SALE PRICE: **BRING ALL OFFERS!** 

#### **SPACE DETAILS**

**TOTAL BUILDING SF:** ±8,960 SF • Warehouse: ±4,800 SF Office / Display Area: ±2,400 SF Loft Ececutive Suite: ±1.760 SF

#### **HIGHLIGHTS**

- Stick Built, Well Insulated

- Ample yard space

- City Water & Sewer







# Office & Display Area

30 S Fred John Way | Cheney, WA 99004





























### **Parcel Outline & Floor Plans**

30 S Fred John Way | Cheney, WA 99004







### **DEMOGRAPHICS**



|                                 | 1 MI     | 3 MI     | 5 MI     | 10 MI    |
|---------------------------------|----------|----------|----------|----------|
| Est Population 2023             | 2,604    | 14,237   | 15,334   | 33,374   |
| Projected Population 2027       | 2,960    | 15,283   | 16,455   | 32,250   |
| Projected Annual Growth (22-27) | 2.7%     | 1.5%     | 1.5%     | 1.1%     |
| Estimated Households            | 1,083    | 5,315    | 5,772    | 12,700   |
| 2023 Average HHI                | \$56,964 | \$71,809 | \$75,439 | \$96,941 |

### **TRAVEL TIMES**



Spokane | 22 Minutes ; 16.5 Miles

Liberty Lake | 38 Minutes ; 34.0 Miles

Post Falls