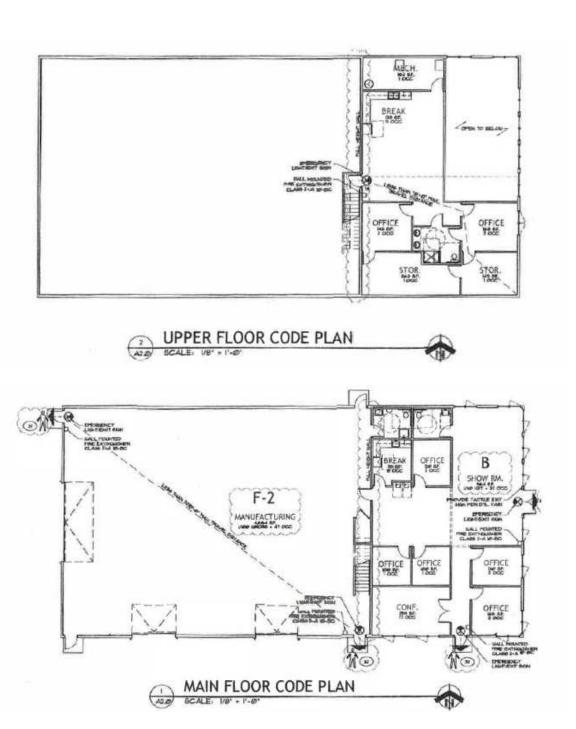

#### **SPACE DETAILS**

**TOTAL BUILDING SF:** ±8,960 SF • Warehouse: ±4,800 SF Office / Display Area: ±2,400 SF Loft Ececutive Suite: ±1.760 SF

### **Parcel Outline & Floor Plans**

30 S Fred John Way | Cheney, WA 99004