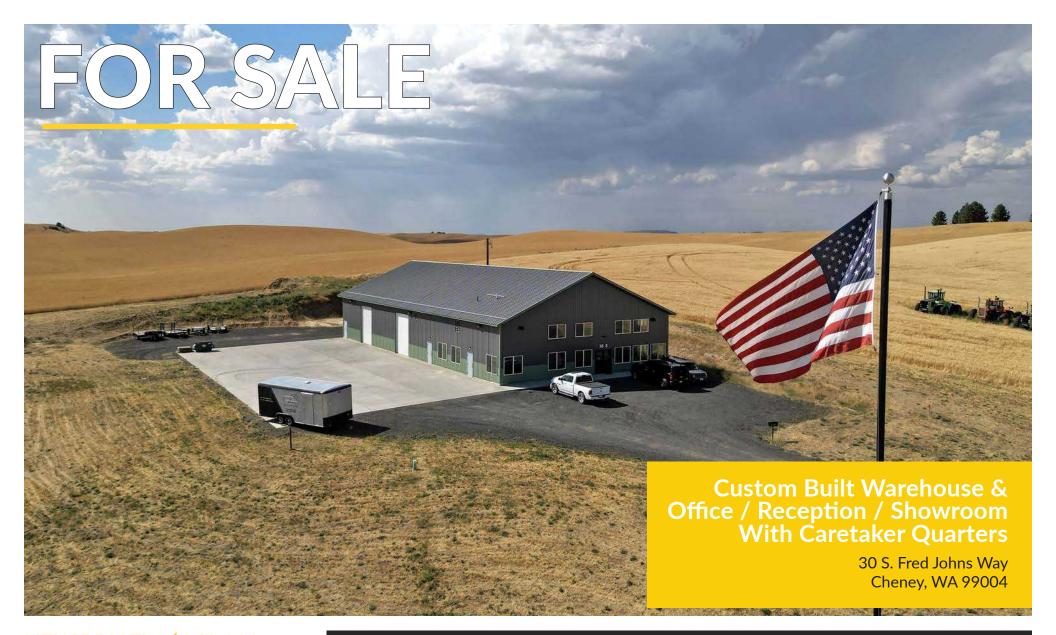

#### **Custom Built Warehouse &** Office / Reception / Showroom / **Caretaker Quarters**

30 S. Fred Johns Way Cheney, WA 99004

**Virtual** Walkthrough

\$849,000 **NEW PRICE!** SALE PRICE: **BRING ALL OFFERS!** 

**NEW PRICE!** \$849,000

Sale Price: \$1,490,000

Total Building Size: ± 8,960 SF

Total Lot Size: ± 3.01 Acres

Parcel #: 13232.0091

**DANNY PATTERSON, BROKER** 509.862.5385

danny.patterson@kiemlehagood.com