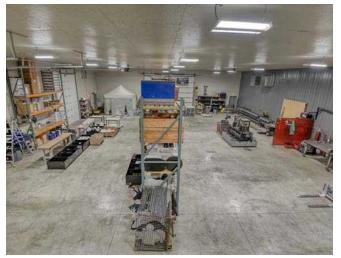

#### **SPACE DETAILS**

**TOTAL BUILDING SF:** ±8,960 SF • Warehouse: ±4,800 SF Office / Display Area: ±2,400 SF Loft Ececutive Suite: ±1.760 SF