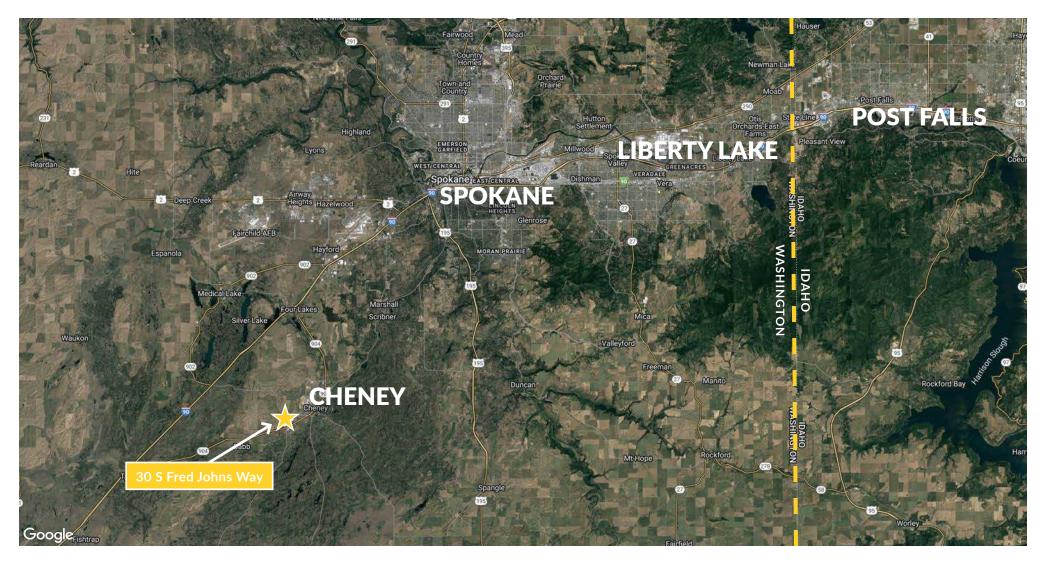

### **TRAVEL TIMES**

Spokane | 22 Minutes ; 16.5 Miles

Liberty Lake | 38 Minutes ; 34.0 Miles

Post Falls 47 Minutes ; 42.3 Miles