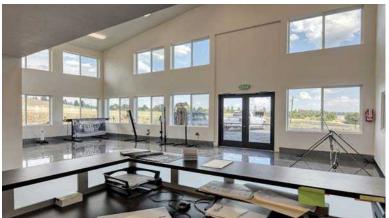

**NEW PRICE!** \$849,000

Sale Price: \$1,490,000

Total Building Size: ± 8,960 SF

Total Lot Size: ± 3.01 Acres

Parcel #: 13232.0091

**DANNY PATTERSON, BROKER** 509.862.5385

danny.patterson@kiemlehagood.com



#### **Custom Built Warehouse &** Office / Reception / Showroom / **Caretaker Quarters**

30 S. Fred Johns Way Cheney, WA 99004

**Virtual** Walkthrough



\$849,000 **NEW PRICE!** SALE PRICE: **BRING ALL OFFERS!** 

#### **SPACE DETAILS**

**TOTAL BUILDING SF:** ±8,960 SF • Warehouse: ±4,800 SF Office / Display Area: ±2,400 SF Loft Ececutive Suite: ±1.760 SF

#### **HIGHLIGHTS**

- Stick Built, Well Insulated

- Ample yard space

- City Water & Sewer







# Office & Display Area

30 S Fred John Way | Cheney, WA 99004





























### **Parcel Outline & Floor Plans**

30 S Fred John Way | Cheney, WA 99004







### **DEMOGRAPHICS**



|                                 | 1 MI     | 3 MI     | 5 MI     | 10 MI    |
|---------------------------------|----------|----------|----------|----------|
| Est Population 2023             | 2,604    | 14,237   | 15,334   | 33,374   |
| Projected Population 2027       | 2,960    | 15,283   | 16,455   | 32,250   |
| Projected Annual Growth (22-27) | 2.7%     | 1.5%     | 1.5%     | 1.1%     |
| Estimated Households            | 1,083    | 5,315    | 5,772    | 12,700   |
| 2023 Average HHI                | \$56,964 | \$71,809 | \$75,439 | \$96,941 |

### **TRAVEL TIMES**



Spokane | 22 Minutes ; 16.5 Miles

Liberty Lake | 38 Minutes ; 34.0 Miles

Post Fall