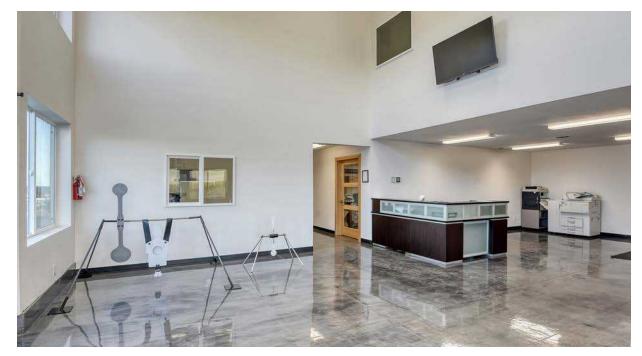

**NEW PRICE!** \$849,000

Sale Price: \$1,490,000

Total Building Size: ± 8,960 SF

Total Lot Size: ± 3.01 Acres

Parcel #: 13232.0091

**DANNY PATTERSON, BROKER** 509.862.5385

danny.patterson@kiemlehagood.com



#### **Custom Built Warehouse &** Office / Reception / Showroom / **Caretaker Quarters**

30 S. Fred Johns Way Cheney, WA 99004

**Virtual** Walkthrough



\$849,000 **NEW PRICE!** SALE PRICE: **BRING ALL OFFERS!** 

#### **SPACE DETAILS**

**TOTAL BUILDING SF:** ±8,960 SF • Warehouse: ±4,800 SF Office / Display Area: ±2,400 SF Loft Ececutive Suite: ±1.760 SF

#### **HIGHLIGHTS**

- Stick Built, Well Insulated

- Ample yard space

- City Water & Sewer







# Office & Display Area

30 S Fred John Way | Cheney, WA 99004





























### **Parcel Outline & Floor Plans**

30 S Fred John Way | Cheney, WA 99004







### **DEMOGRAPHICS**



|                                 | 1 MI     | 3 MI     | 5 MI     | 10 MI    |
|---------------------------------|----------|----------|----------|----------|
| Est Population 2023             | 2,604    | 14,237   | 15,334   | 33,374   |
| Projected Population 2027       | 2,960    | 15,283   | 16,455   | 32,250   |
| Projected Annual Growth (22-27) | 2.7%     | 1.5%     | 1.5%     | 1.1%     |
| Estimated Households            | 1,083    | 5,315    | 5,772    | 12,700   |
| 2023 Average HHI                | \$56,964 | \$71,809 | \$75,439 | \$96,941 |

### **TRAVEL TIMES**



Spokane | 22 Minutes ; 16.5 Miles

Liberty Lake | 38 Minutes ; 34.0 Miles

Post