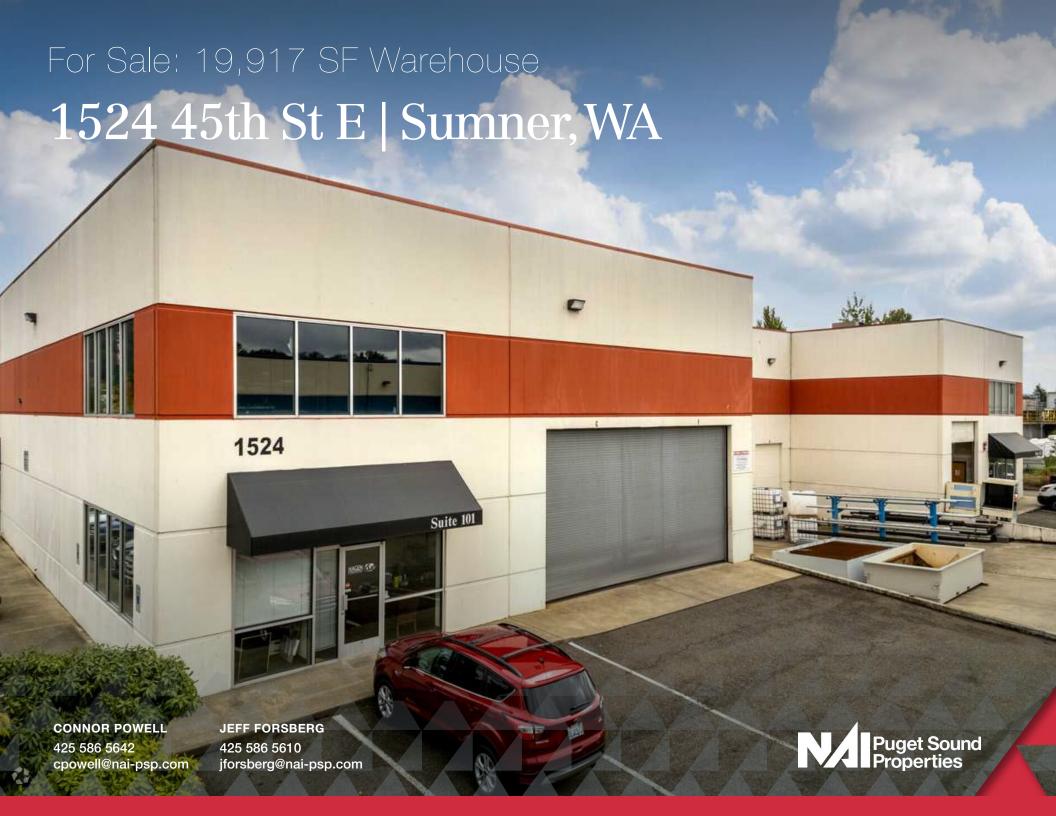

## **Building** Specifics

| ADDRESS:        | 1524 45th Street E, Sumner, WA |
|-----------------|--------------------------------|
| YEAR BUILT:     | 2005                           |
| TOTAL RENTABLE: | 19,917 SF                      |
| OFFICE:         | 7,999 SF                       |
| CEILING HEIGHT: | 24'                            |
| LOADING:        | 5 Grade level, 4 Dock High     |
| BAY SPACING:    | TBD 35'x30' (approx.)          |
| PARKING:        | 27 stalls                      |
| ZONING:         | Light Industrial               |
| SITE (ACRE):    | 1.4                            |
| SITE (SF):      | 60,984                         |
| PARCEL NUMBER:  | 7992000012                     |
| SALE PRICE:     | \$6,000,000                    |
|                 |                                |