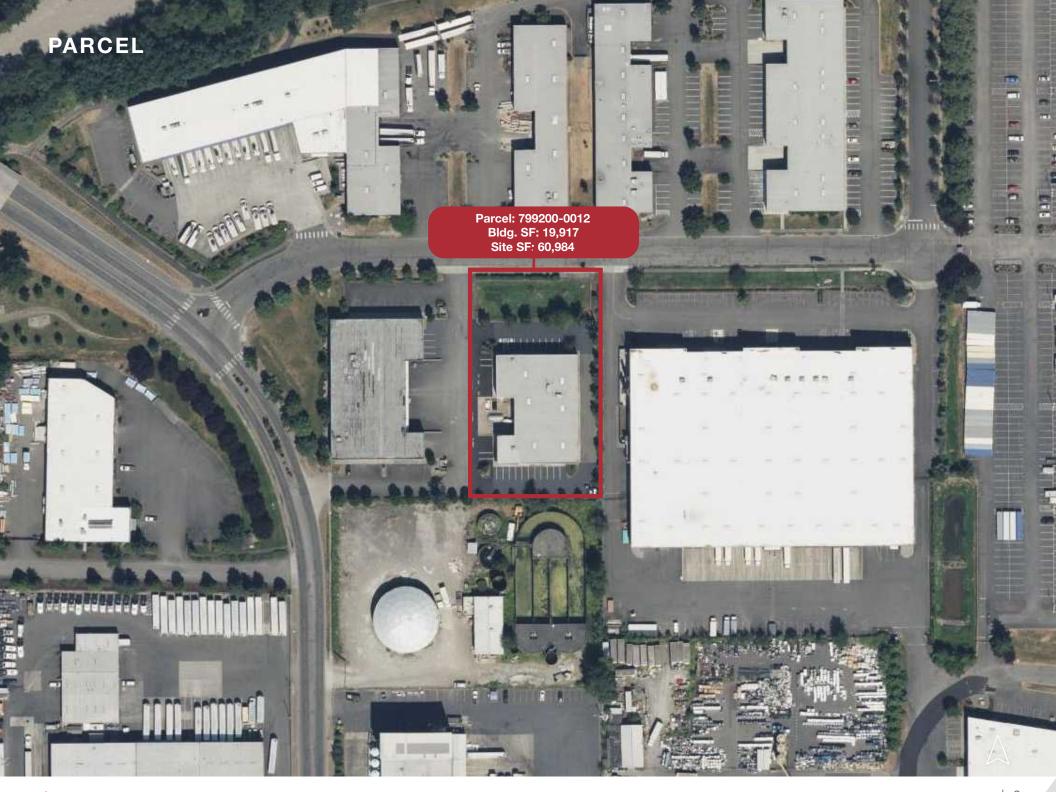

## **Building** Specifics

| ADDRESS:        | 1524 45th Street E, Sumner, WA |
|-----------------|--------------------------------|
| YEAR BUILT:     | 2005                           |
| TOTAL RENTABLE: | 19,917 SF                      |
| OFFICE:         | 7,999 SF                       |
| CEILING HEIGHT: | 24'                            |
| LOADING:        | 5 Grade level, 4 Dock High     |
| BAY SPACING:    | TBD 35'x30' (approx.)          |
| PARKING:        | 27 stalls                      |
| ZONING:         | Light Industrial               |
| SITE (ACRE):    | 1.4                            |
| SITE (SF):      | 60,984                         |
| PARCEL NUMBER:  | 7992000012                     |
| SALE PRICE:     | \$6,000,000                    |
|                 |                                |