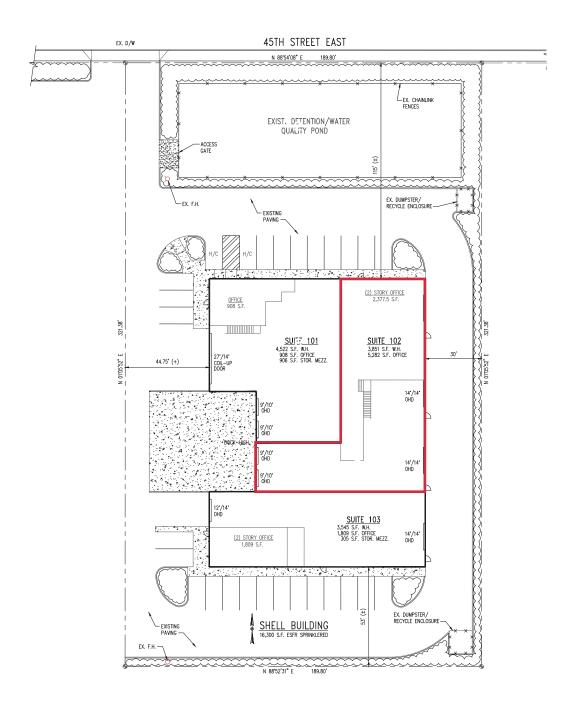

## Site Plan

| SUITE | SIZE                          | STATUS                                      |
|-------|-------------------------------|---------------------------------------------|
| 101   | 5,430 SF<br>(908 SF office)   | Lease ends April 30, 2026;<br>1 3-yr option |
| 102   | 9,133 SF<br>(5,282 SF office) | Available Now                               |
| 103   | 5,354 SF<br>(1,809 SF office) | Available July 1, 2025                      |

TOTAL OF 14,487 SF AVAILABLE JULY 1, 2025 FOR OWNER-USER

nai-psp.com