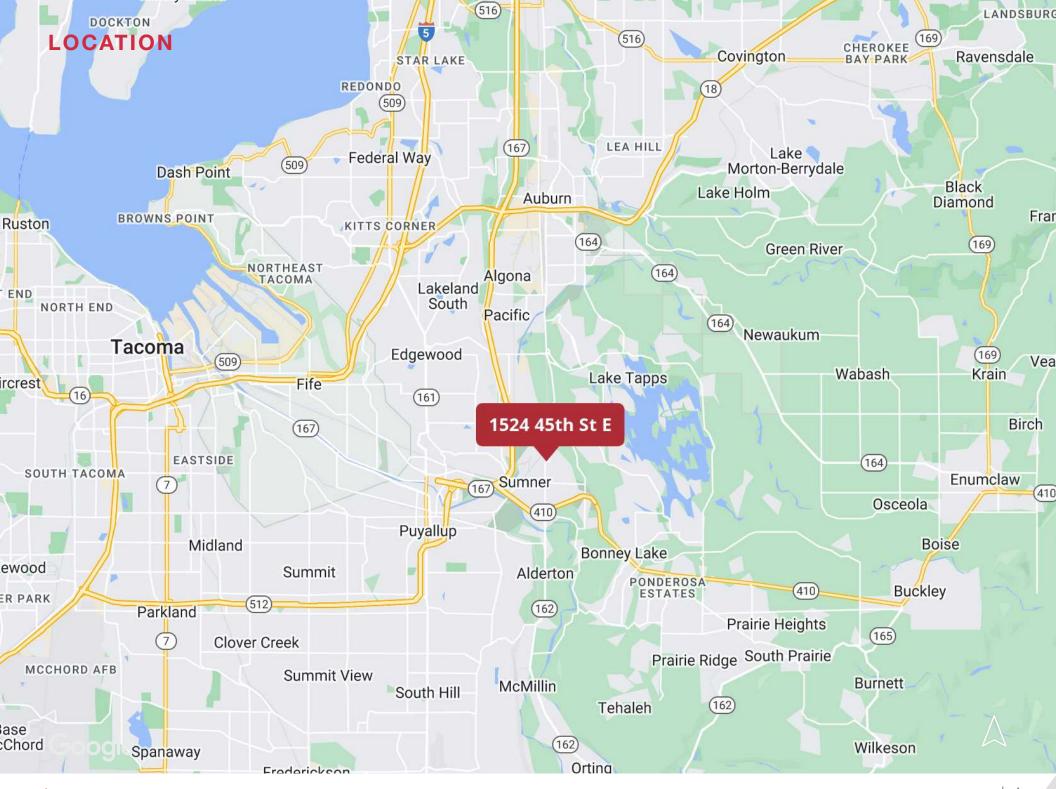

|
| SITE (SF):      | 60,984                         |
| PARCEL NUMBER:  | 7992000012                     |
| SALE PRICE:     | \$6,000,000                    |
|                 |                                |

## **Building** Amenities

| CONSTRUCTION<br>TYPE: | Concrete Tilt                                 |  |
|-----------------------|-----------------------------------------------|--|
| ROOF:                 | Modified-Bitumen Torch-down                   |  |
| HEATING/COOLING:      | Gas heated warehouse / HVAC office            |  |
| ELECTRICAL:           | Approx. 700amps 480/277 V,<br>3-phase, 4-wire |  |
| UTILITIES:            | Septic, water and fiber to site.              |  |
| SPRINKLERS::          | ESFR                                          |  |



nai-psp.com



nai-psp.com 1524 Sumner Building | 4

## Site Plan

| SUITE | SIZE                          | STATUS                                      |
|-------|-------------------------------|---------------------------------------------|
| 101   | 5,430 SF<br>(908 SF office)   | Lease ends April 30, 2026;<br>1 3-yr option |
| 102   | 9,133 SF<br>(5,282 SF office) | Available Now                               |
| 103   | 5,354 SF<br>(1,809 SF office) | Available July 1, 2025                      |

TOTAL OF 14,487 SF AVAILABLE JULY 1, 2025 FOR OWNER-USER



nai-psp.com