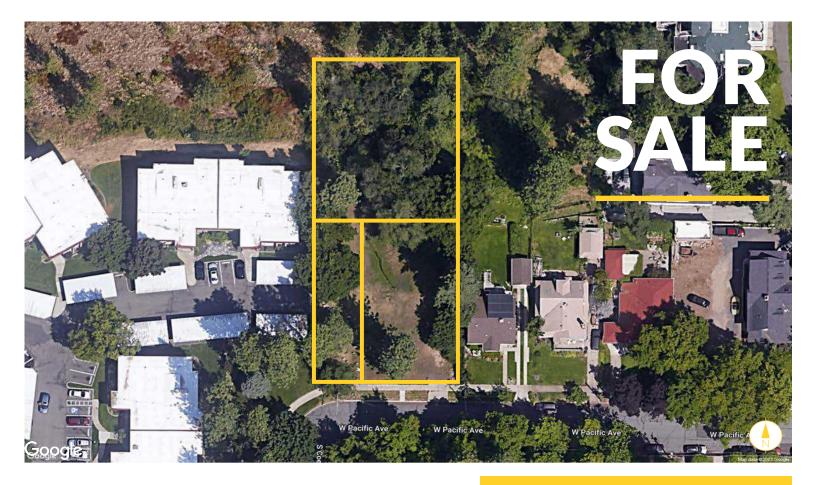

## ±21,442 SF OF RESIDENTIAL LAND

NEW PRICE: \$500,000 Sale Price: \$575,000.00

Total Lot Size: ± 0.49 Acres Parcel Numbers: 25242.1012

25242.1014 25242.1015

- Residential High Density (RHD-35) Zoned Property
- Views facing West
- Land is Ready for Development

## DEVELOPMENT LAND

2430 & 2434 W Pacific Avenue Spokane, WA 99201

View Location

CRAIG SOEHREN, BROKER

509.755.7548 <u>craigs@</u>kiemlehagood.com

KIEMLE HAGOOD