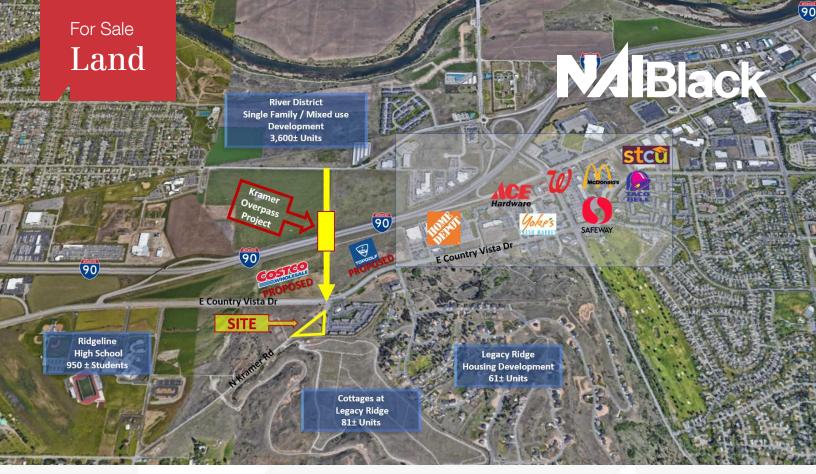

## N Kramer Pkwy & E Country Vista Dr

Liberty Lake, Washington 99016

## **Property Description**

Available Land: 2.29 ± Acres

Zoning: M-2, Community Center Mixed-Use

Located at the Kramer Parkway and Country Vista

Intersection

Sale Price: \$866,403

For more information

Chris Bell, SIOR