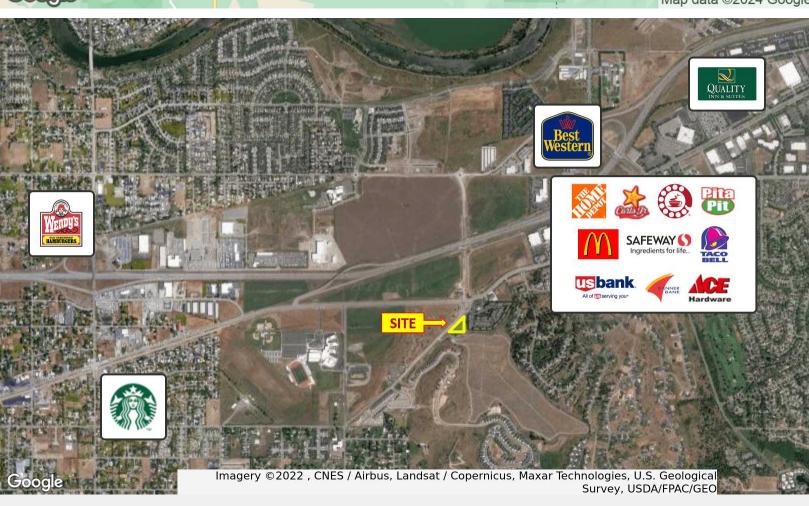

## N Kramer Pkwy & E Country Vista Dr

Liberty Lake, Washington 99016

## **Property Description**

Available Land: 2.29 ± Acres

Zoning: M-2, Community Center Mixed-Use

Located at the Kramer Parkway and Country Vista

Intersection

Sale Price: \$866,403

For more information

Chris Bell, SIOR