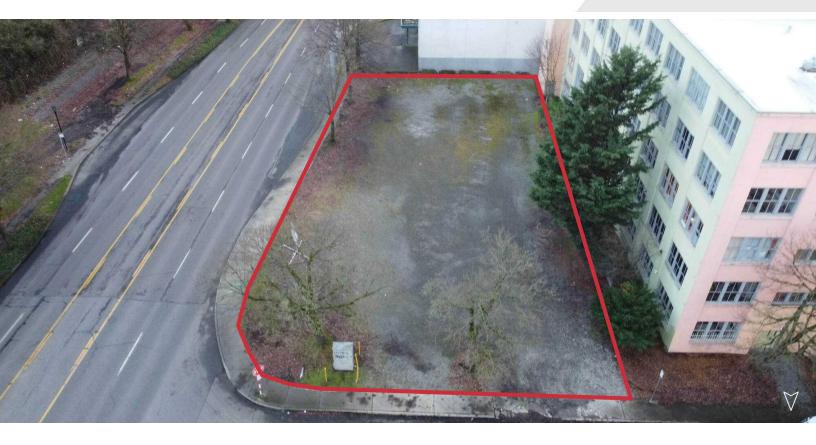

### South Seattle Industrial Land

Airport Way South, Seattle, WA 98108

#### **Property Highlights**

- · 13.588 SF Flat, Gravel Yard
- Corner Lot
- · Zoning: Seattle's IG2U/85
- Parcel Number: 395890-0490
- Close-In South Seattle Industrial Yard
- Perfect for Truck Parking/Outdoor Storage
- Current Use: Vacant (Former Truck Parking Use)
- Lease Rate: \$0.45/SF, NNN (\$6,114/month, NNN)
- Sales Price: \$1,200,000