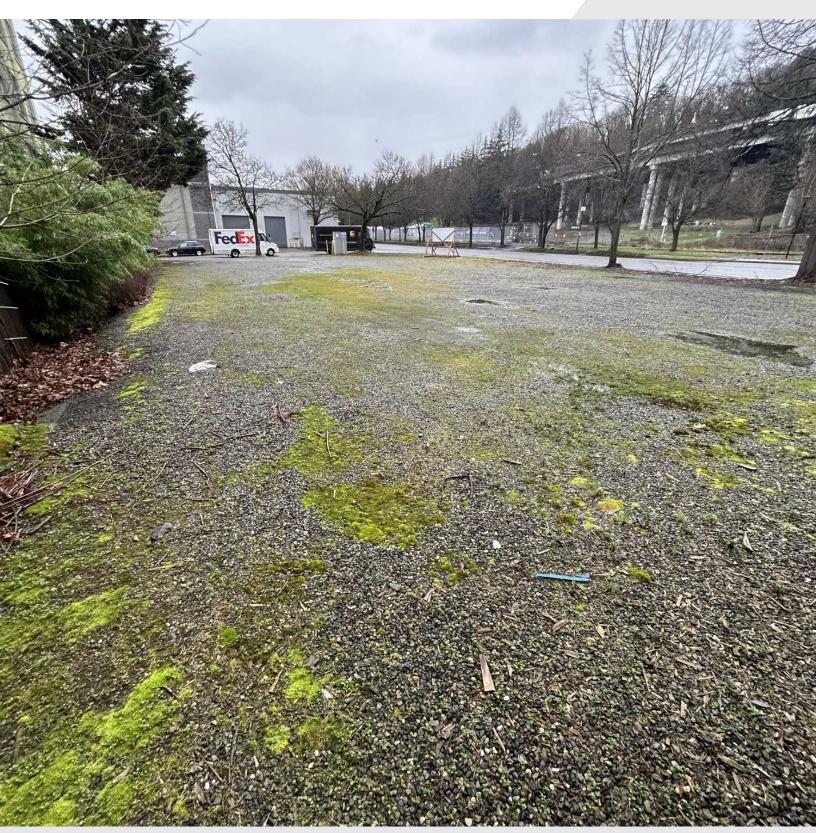

#### **Property Highlights**

- · 13.588 SF Flat, Gravel Yard
- Corner Lot
- · Zoning: Seattle's IG2U/85
- Parcel Number: 395890-0490
- Close-In South Seattle Industrial Yard
- Perfect for Truck Parking/Outdoor Storage
- Current Use: Vacant (Former Truck Parking Use)
- Lease Rate: \$0.45/SF, NNN (\$6,114/month, NNN)
- Sales Price: \$1,200,000