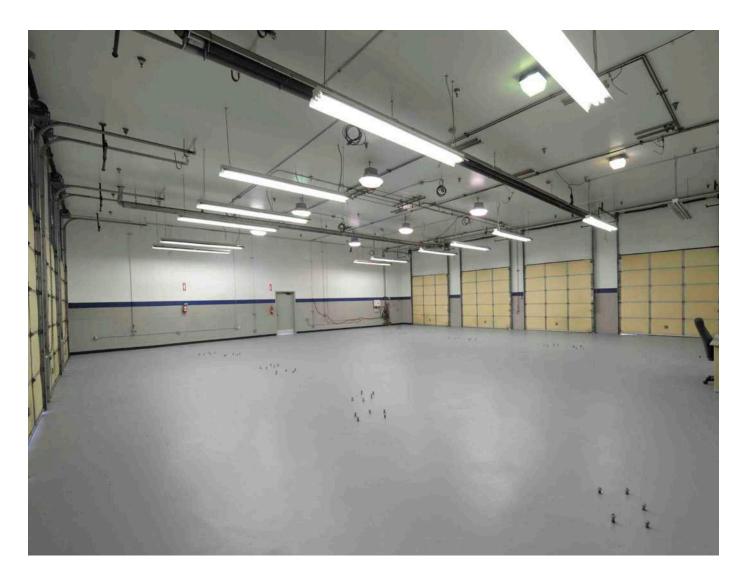

### 20515 MAIN SERVICE BAYS

#### SERVICE BAYS

Approximately 72'x52' 3,744 SF (with 8 roll up doors)