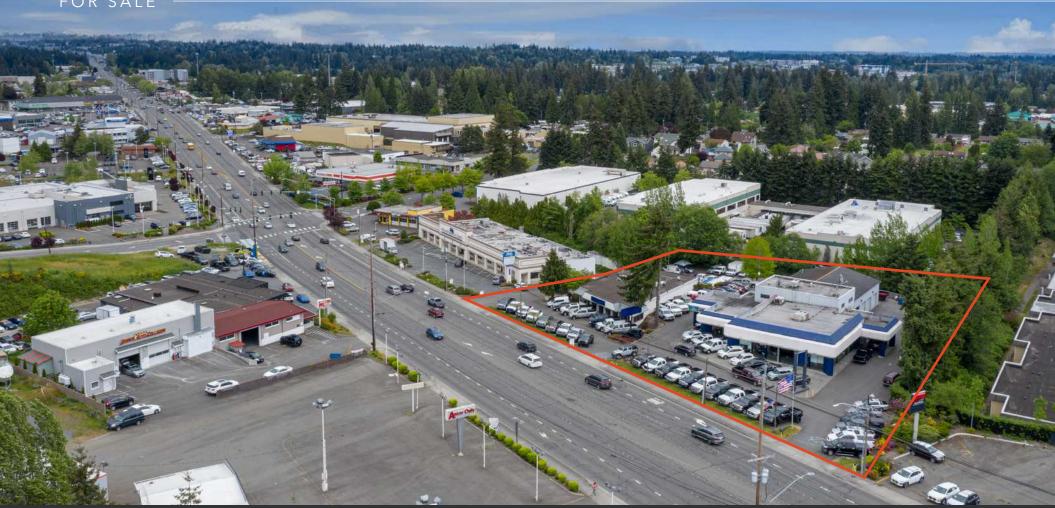

FOR SALE

## FORMER MERCEDES-BENZ & ABBEY CARPET LOCATIONS

20505 & 20515 HWY 99, LYNNWOOD, WA

The subject properties are located on a 2.19-acre parcel at 20505 and 20515 Highway 99 in Lynnwood, Washington. Two buildings, totaling approximately 25,259 square feet, were constructed in 1978 and 1990.