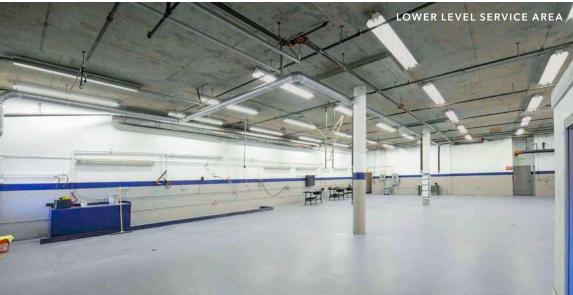

#### Basement

Additional service area with three roll-up doors and a storage area.

Currently, a portion of the shop space is leased on a month-to-month basis to an auto repair business.

### 20515 MAIN SERVICE BAYS

#### SERVICE BAYS

Approximately 72'x52' 3,744 SF (with 8 roll up doors)