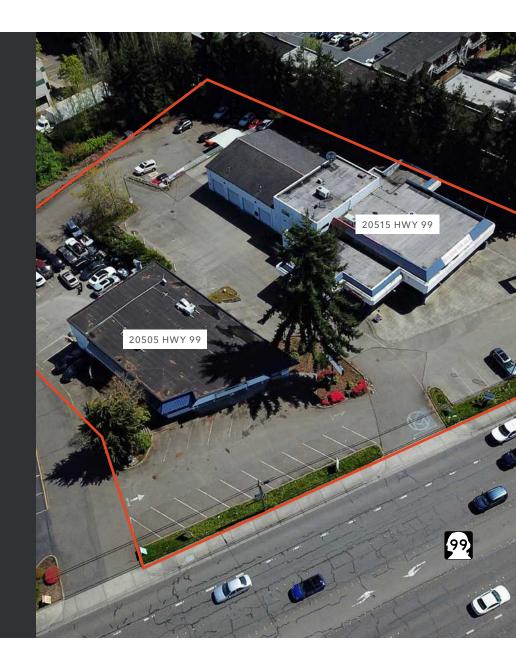

## FORMER MERCEDES-BENZ & ABBEY CARPET LOCATIONS

20505 & 20515 HWY 99, LYNNWOOD, WA

The subject properties are located on a 2.19-acre parcel at 20505 and 20515 Highway 99 in Lynnwood, Washington. Two buildings, totaling approximately 25,259 square feet, were constructed in 1978 and 1990.

#### 20515 HIGHWAY 99

Originally built as a Lexus and Mercedes dealership, this 16,152 square foot, 3-story building includes:

#### 20505 HIGHWAY 99

This building was originally built to suit carpet store and totals 9,240 square feet across two floors:

### SITE PLAN

141 PARKING SPACES

Ν