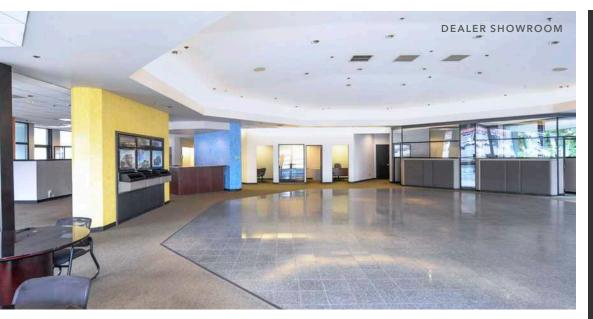

#### 20515 HIGHWAY 99

Originally built as a Lexus and Mercedes dealership, this 16,152 square foot, 3-story building includes:

#### **First Floor**

A showroom with a waiting area, private offices, parts area, and service bays.