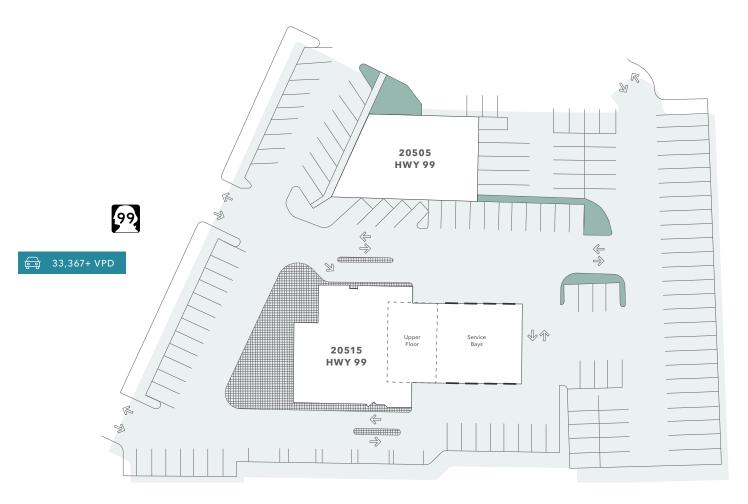

### SITE PLAN

141 PARKING SPACES

Ν

#### SITE INFORMATION

| LAND AREA (ACRES) | ±2.19 Acres             |
|-------------------|-------------------------|
| LAND AREA (SF)    | ±95,396 SF              |
| PARKING STALLS    | ±141 spaces             |
| PARKING RATIO     | 7.0 Per 1,000 SF        |
| ACCESS            | 2 Curb Cuts             |
| FRONTAGE          | ±250 feet               |
| ZONING            | GC - General Commercial |
| Signage           | Pylon                   |