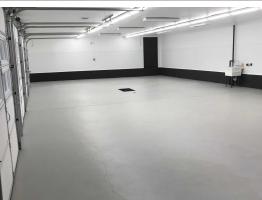

## **Property Description**

Building Size: 3,084± SF

Great location with Division Street Frontage

Spokane County Assessor's Tax Parcel #: 35053.2910

Prior Use: Car Lot With Store Room

4 Auto Bays

Newly Updated and Painted