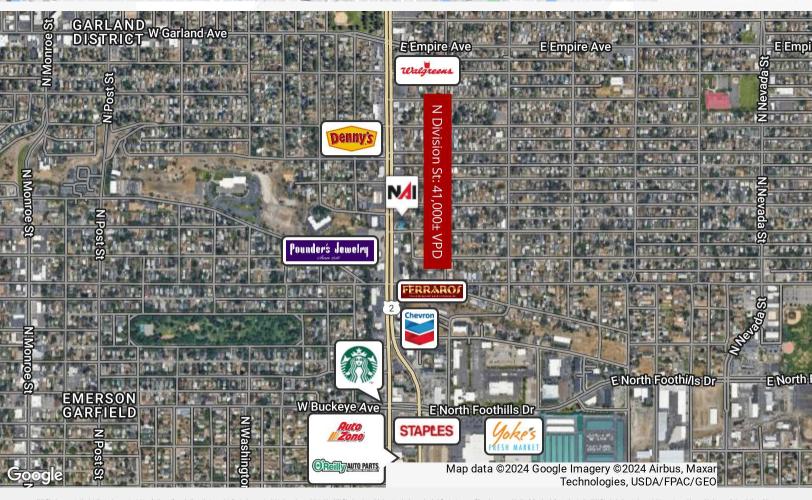

## 3206 N Division

Spokane, Washington 99207

## **Property Description**

Building Size: 3,084± SF

Great location with Division Street Frontage

Spokane County Assessor's Tax Parcel #: 35053.2910

Prior Use: Car Lot With Store Room

4 Auto Bays

Newly Updated and Painted