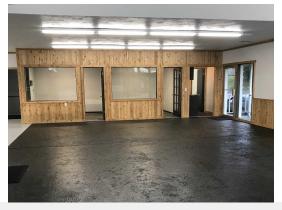

## **Property Description**

Building Size: 3,084± SF

Great location with Division Street Frontage

Spokane County Assessor's Tax Parcel #: 35053.2910

Prior Use: Car Lot With Store Room

4 Auto Bays

Newly Updated and Painted