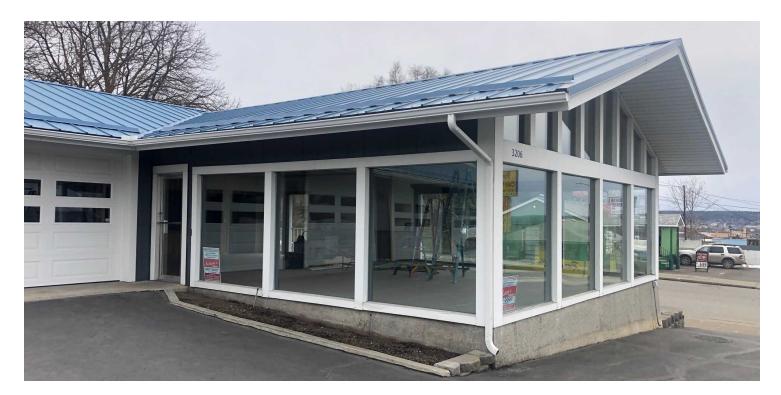

## 3206 N Division

Spokane, Washington 99207

## **Property Description**

Building Size: 3,084± SF

Great location with Division Street Frontage

Spokane County Assessor's Tax Parcel #: 35053.2910

Prior Use: Car Lot With Store Room

4 Auto Bays

Newly Updated and Painted

Owner is a Licensed Real Estate Agent

Sale Price: \$950,000

Lease Rate: \$5,500.00 per month (NNN)

For more information