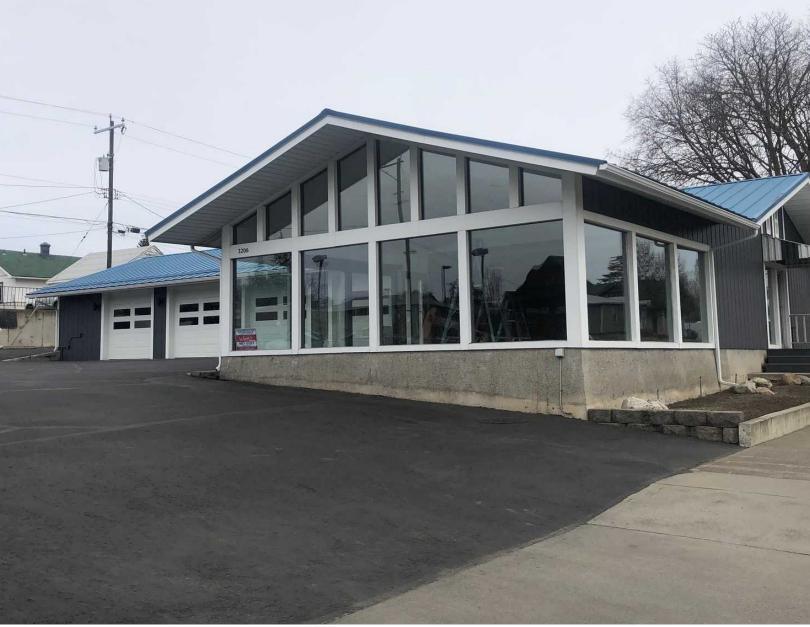

## **Property Description**

Building Size: 3,084± SF

Great location with Division Street Frontage

Spokane County Assessor's Tax Parcel #: 35053.2910

Prior Use: Car Lot With Store Room

4 Auto Bays

Newly Updated and Painted