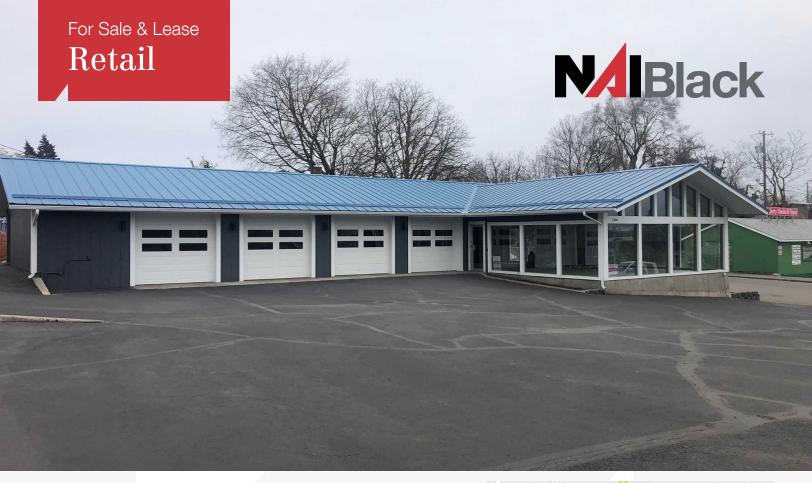

## 3206 N Division

Spokane, Washington 99207

## **Property Description**

Building Size: 3,084± SF

Great location with Division Street Frontage

Spokane County Assessor's Tax Parcel #: 35053.2910

Prior Use: Car Lot With Store Room

4 Auto Bays

Newly Updated and Painted

Owner is a Licensed Real Estate Agent

Sale Price: \$950,000

Lease Rate: \$5,500.00 per month (NNN)

For more information