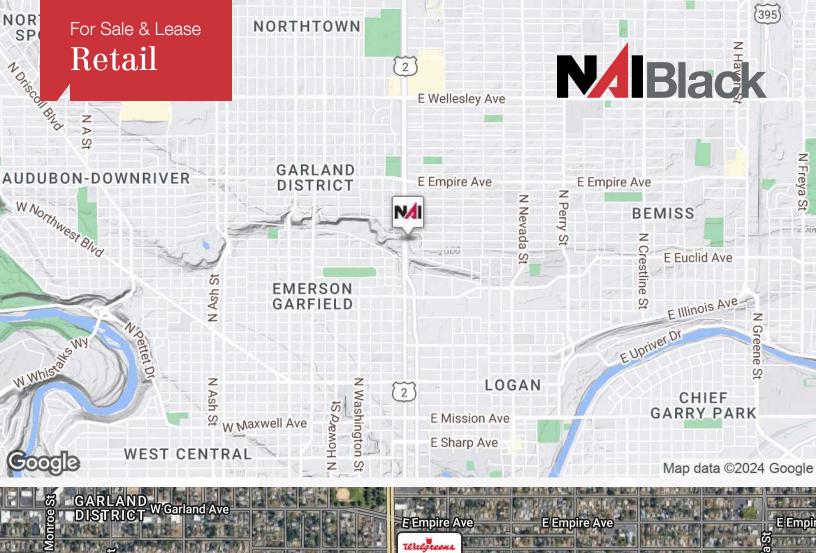

## 3206 N Division

Spokane, Washington 99207

## **Property Description**

Building Size: 3,084± SF

Great location with Division Street Frontage

Spokane County Assessor's Tax Parcel #: 35053.2910

Prior Use: Car Lot With Store Room

4 Auto Bays

Newly Updated and Painted