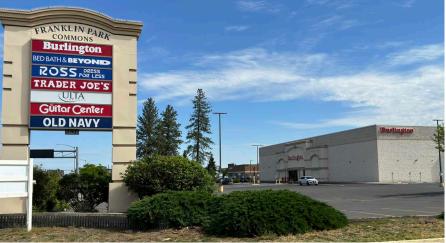

# **RETAIL TRADE AREA**

#### Located at Franklin Park Shopping Center in North Spokane.

| DEMOGRAPHICS       | 3 MILES  | 5 MILES  | 7 MILES   |
|--------------------|----------|----------|-----------|
| Population         | 129,500  | 219,716  | 305,184   |
| Daytime Population | 126,429  | 272,559  | 347,571   |
| Average HH Income  | \$52,048 | \$89,325 | \$123,996 |