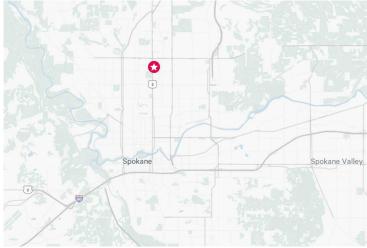

# **RETAIL TRADE AREA**

#### Located at Franklin Park Shopping Center in North Spokane.

| DEMOGRAPHICS       | 3 MILES  | 5 MILES  | 7 MILES   |
|--------------------|----------|----------|-----------|
| Population         | 129,500  | 219,716  | 305,184   |
| Daytime Population | 126,429  | 272,559  | 347,571   |
| Average HH Income  | \$52,048 | \$89,325 | \$123,996 |