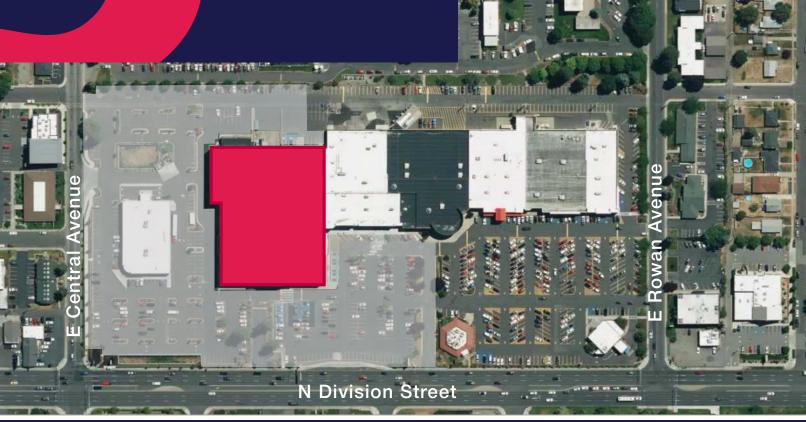

rontage<br>Loading Docks |                                             |  |
|                           | (with 4 curb cuts)                          |  |





## **SITE PLAN**



# **ADDITIONAL PHOTOS**



#### **FLOOR PLAN**

#### First Floor: ±85,976 SF



## **FLOOR PLAN**

Second Floor: ±72,399 SF



# **RETAIL TRADE AREA**

#### Located at Franklin Park Shopping Center in North Spokane.

| DEMOGRAPHICS       | 3 MILES  | 5 MILES  | 7 MILES   |
|--------------------|----------|----------|-----------|
| Population         | 129,500  | 219,716  | 305,184   |
| Daytime Population | 126,429  | 272,559  | 347,571   |
| Average HH Income  | \$52,048 | \$89,325 | \$123,996 |



# **Burlington**

5830 N DIVISION STREET SPOKANE,WA

**±158,307 SF** AVAILABLE

#### TOTAL PARCEL SIZE 9.39 ACRES



#### For additional information, please contact:

#### Yohar Renaud

Kyle Herting

Vice President +1 425 214 3001 yohar.renaud@cbre.com Vice President +1 253 241 0876 kyle.herting@cbre.com

© 2024 CBRE, Inc. All rights reserved. This information has been obtained from sources believed reliable, but has not been verified for accuracy or completeness. You should conduct a careful, independent investigation of the property and verify all information. Any reliance on this information is solely at your own risk. CBRE and the CBRE logo are service marks of CBRE, Inc. All other marks displayed on this document are the property of their respective owners. Photos herein are the property of their respective owners. When the express written consent of the owner is prohibited.