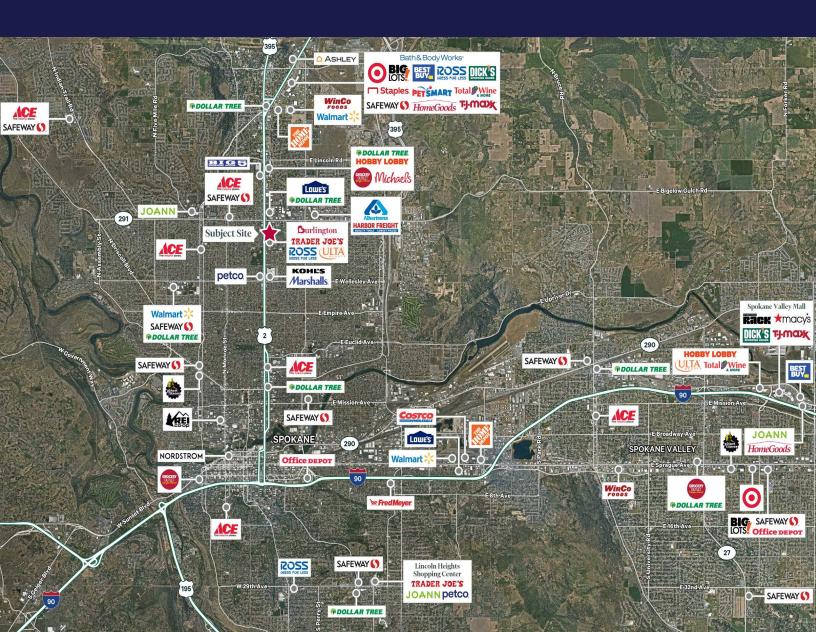

# **RETAIL TRADE AREA**

#### Located at Franklin Park Shopping Center in North Spokane.

| DEMOGRAPHICS       | 3 MILES  | 5 MILES  | 7 MILES   |
|--------------------|----------|----------|-----------|
| Population         | 129,500  | 219,716  | 305,184   |
| Daytime Population | 126,429  | 272,559  | 347,571   |
| Average HH Income  | \$52,048 | \$89,325 | \$123,996 |