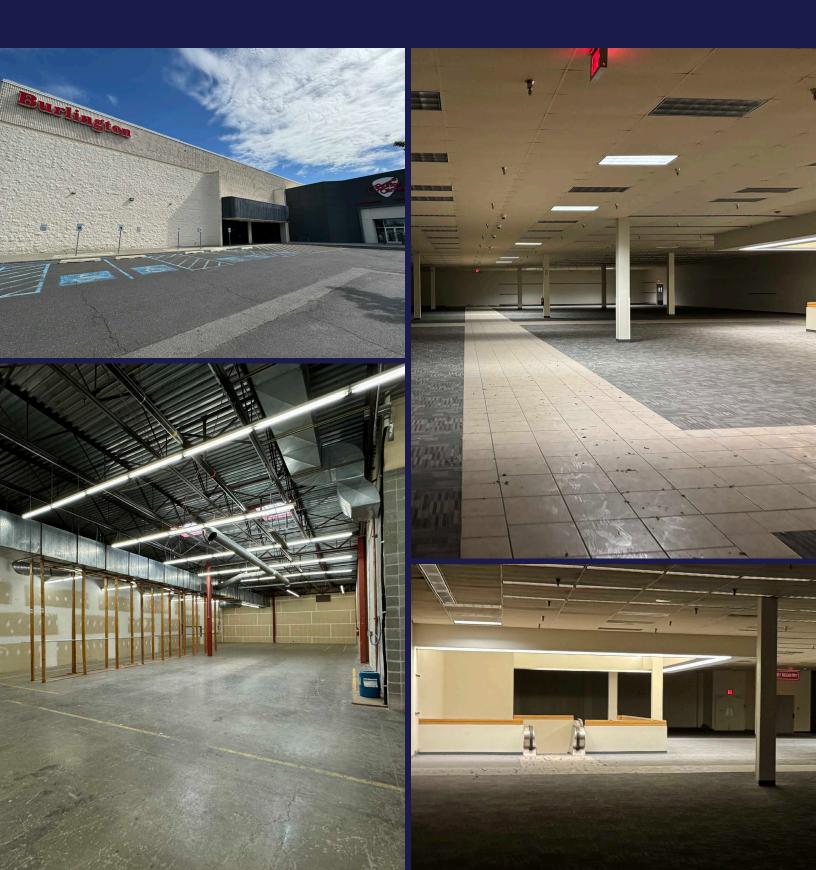

ilable Super-Regional shopping center

| Building Size             | ±158,307 SF                                 |  |
|---------------------------|---------------------------------------------|--|
| Land Area                 | 9.39 AC                                     |  |
| Year Built                | 1978 / 1992                                 |  |
| Zoning                    | CC2                                         |  |
|                           |                                             |  |
| Frontage                  | 543' on N Division St<br>(with 4 curb cuts) |  |
| Frontage<br>Loading Docks |                                             |  |
|                           | (with 4 curb cuts)                          |  |





## **SITE PLAN**



# **ADDITIONAL PHOTOS**



#### **FLOOR PLAN**

#### First Floor: ±85,976 SF



## **FLOOR PLAN**

Second Floor: ±72,399 SF



# **RETAIL TRADE AREA**

#### Located at Franklin Park Shopping Center in North Spokane.

| DEMOGRAPHICS       | 3 MILES  | 5 MILES  | 7 MILES   |
|--------------------|----------|----------|-----------|
| Population         | 129,500  | 219,716  | 305,184   |
| Daytime Population | 126,429  | 272,559  | 347,571   |
| Average HH Income  | \$52,048 | \$89,325 | \$123,996 |



# **Burlington**

5830 N DIVISION STREET SPOKANE,WA

**±158,307 SF** AVAILABLE

#### TOTAL PARCEL SIZE 9.39 ACRES



#### For additional information, please contact:

#### Yohar Renaud

Kyle Herting

Vice President +1 425 214 3001 yohar.renaud@cbre.com Vice President +1 253 241 0876 kyle.herting@cbre.com

© 2024 CBRE,