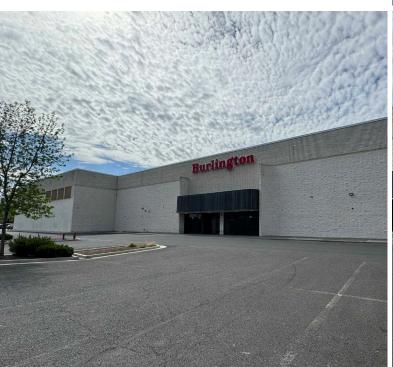

asy access from I90



Pylon/Monument Signage available Super-Regional shopping center

| Building Size             | ±158,307 SF                                 |  |
|---------------------------|---------------------------------------------|--|
| Land Area                 | 9.39 AC                                     |  |
| Year Built                | 1978 / 1992                                 |  |
| Zoning                    | CC2                                         |  |
|                           |                                             |  |
| Frontage                  | 543' on N Division St<br>(with 4 curb cuts) |  |
| Frontage<br>Loading Docks |                                             |  |
|                           | (with 4 curb cuts)                          |  |





## **SITE PLAN**



# **ADDITIONAL PHOTOS**



#### **FLOOR PLAN**

#### First Floor: ±85,976 SF



## **FLOOR PLAN**

Second Floor: ±72,399 SF



# **RETAIL TRADE AREA**

#### Located at Franklin Park Shopping Center in North Spokane.

| DEMOGRAPHICS       | 3 MILES  | 5 MILES  | 7 MILES   |
|--------------------|----------|----------|-----------|
| Population         | 129,500  | 219,716  | 305,184   |
| Daytime Population | 126,429  | 272,559  | 347,571   |
| Average HH Income  | \$52,048 | \$89,325 | \$123,996 |



# **Burlington**

5830 N DIVISION STREET SPOKANE,WA

**±158,307 SF** AVAILABLE

#### TOTAL PARCEL SIZE 9.39 ACRES



#### For additional information, please contact:

#### Yohar Renaud

Kyle Herting

Vice President +1 425 214 3001 yohar.renaud@cbre.com Vice President +1