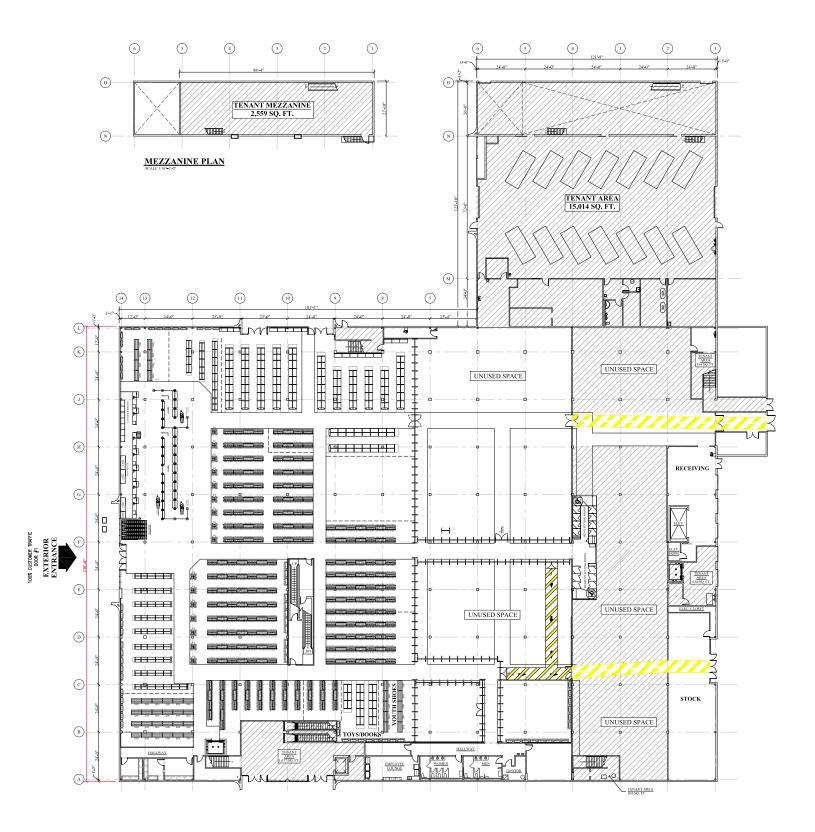

#### **FLOOR PLAN**

#### First Floor: ±85,976 SF

## **FLOOR PLAN**

Second Floor: ±72,399 SF