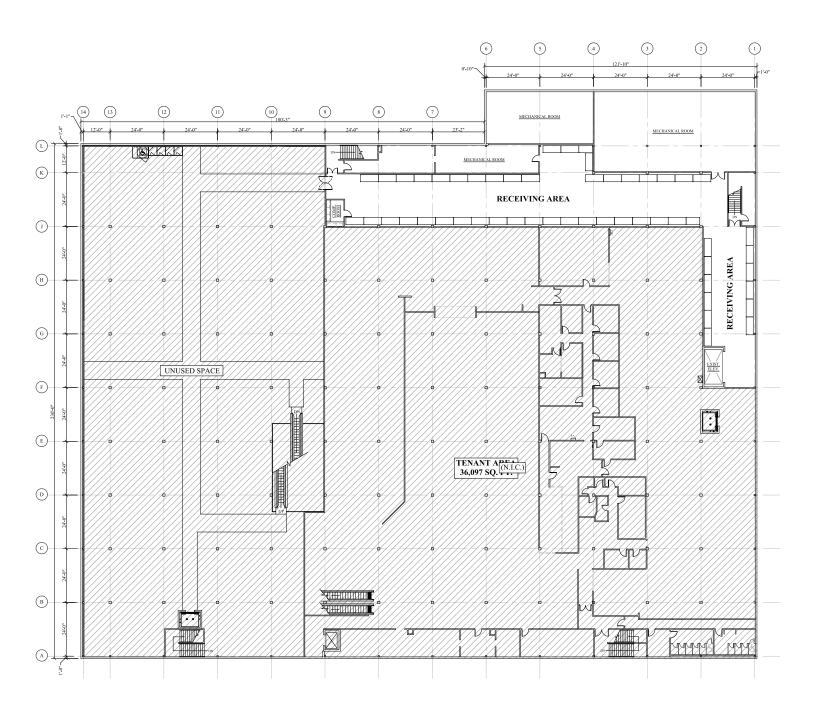

#### **FLOOR PLAN**

#### First Floor: ±85,976 SF

## **FLOOR PLAN**

Second Floor: ±72,399 SF