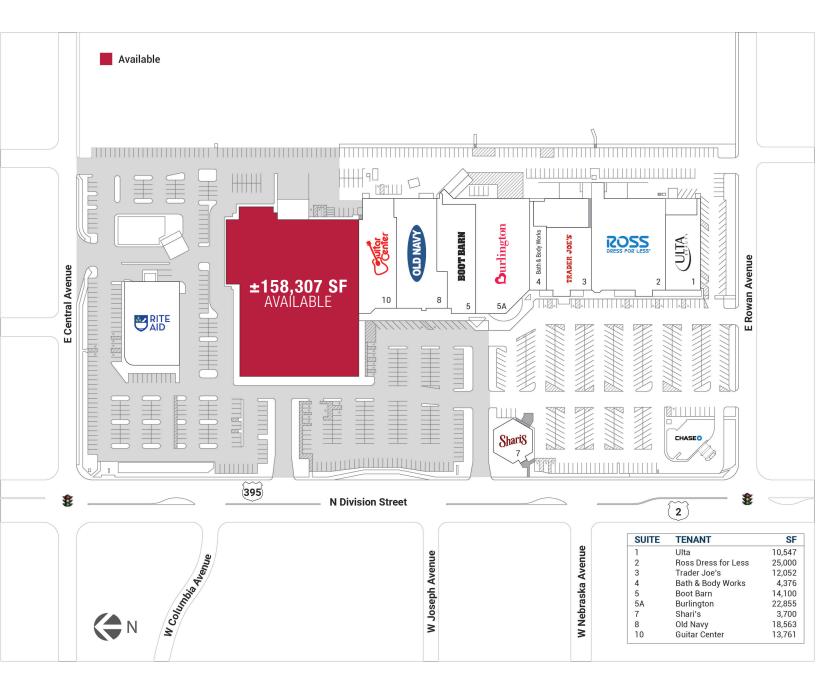

## **SITE PLAN**

| Building Size             | ±158,307 SF                                 |  |
|---------------------------|---------------------------------------------|--|
| Land Area                 | 9.39 AC                                     |  |
| Year Built                | 1978 / 1992                                 |  |
| Zoning                    | CC2                                         |  |
|                           |                                             |  |
| Frontage                  | 543' on N Division St<br>(with 4 curb cuts) |  |
| Frontage<br>Loading Docks |                                             |  |
|                           | (with 4 curb cuts)                          |  |