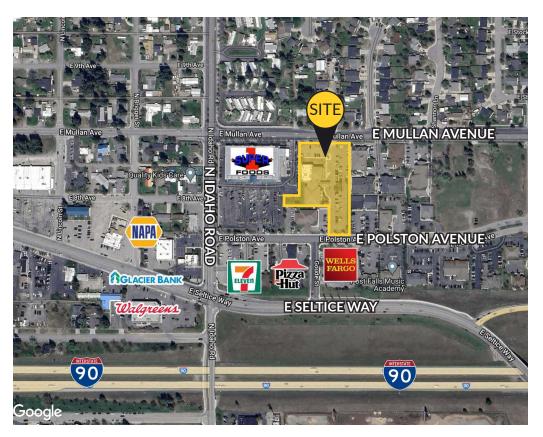

# **PROPERTY DETAILS**

Discover the perfect setting for your business with this impressive freestanding commercial building located in the bustling community of Post Falls, Idaho. Situated in a thriving growing community with excellent visibility and accessibility, this property offers a versatile space suitable for a variety of business ventures.

## OWNER USER / INVESTMENT OPPORTUNITY

Offering Price: \$4,995,000

Price PSF: \$148.55

Building Size: ±33,626 SF

Lot Size: ±2.31 AC

Parcel No.: P7520001001A

Zoning: Community Commercial Services (CCS)

Year Built: 1999