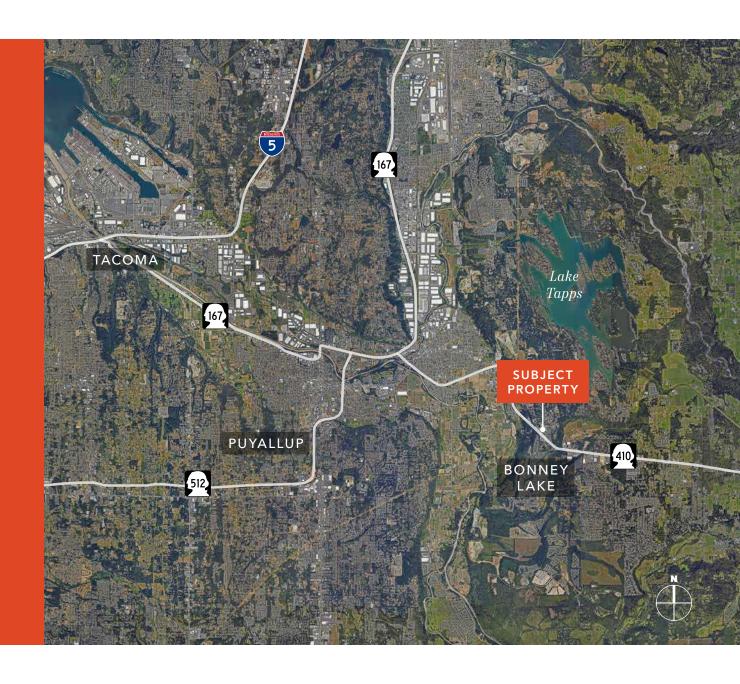

# PROMINENTLY POSITIONED JUST OFF HIGHWAY 410 WITH A HIGH PROFILE STORE FRONT.

Located in the heart of Bonney Lake and offering convenient access, good visibility and quality construction, the Daniel Ross Building is an architectural gem that combines modern design with functional elegance. This prominent location is perfect for businesses seeking to make a significant impact. Surrounded by a lively mix of retail spaces and dining establishments, the building is in a dynamic area bustling with activity. With its convenient access to major transportation routes, it provides an ideal opportunity for businesses to thrive.

# HIGHLY-ACCESSIBLE LOCATION

High visibility location along Highway 410

Close proximity to a variety of retail shops and dining options

Strategically positioned to attract steady foot and vehicle traffic

Ideal for businesses seeking strong community engagement and exposure

Accessible from multiple points, enhancing customer and client convenience

14 MIN 27 MIN