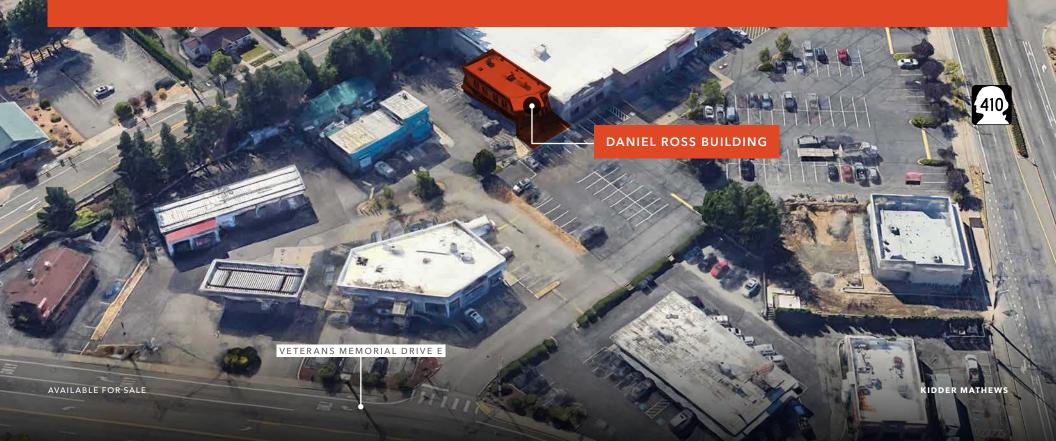

# PROMINENTLY POSITIONED JUST OFF HIGHWAY 410 WITH A HIGH PROFILE STORE FRONT.

Located in the heart of Bonney Lake and offering convenient access, good visibility and quality construction, the Daniel Ross Building is an architectural gem that combines modern design with functional elegance. This prominent location is perfect for businesses seeking to make a significant impact. Surrounded by a lively mix of retail spaces and dining establishments, the building is in a dynamic area bustling with activity. With its convenient access to major transportation routes, it provides an ideal opportunity for businesses to thrive.

# HIGHLY-ACCESSIBLE LOCATION

High visibility location along Highway 410

Close proximity to a variety of retail shops and dining options

Strategically positioned to attract steady foot and vehicle traffic