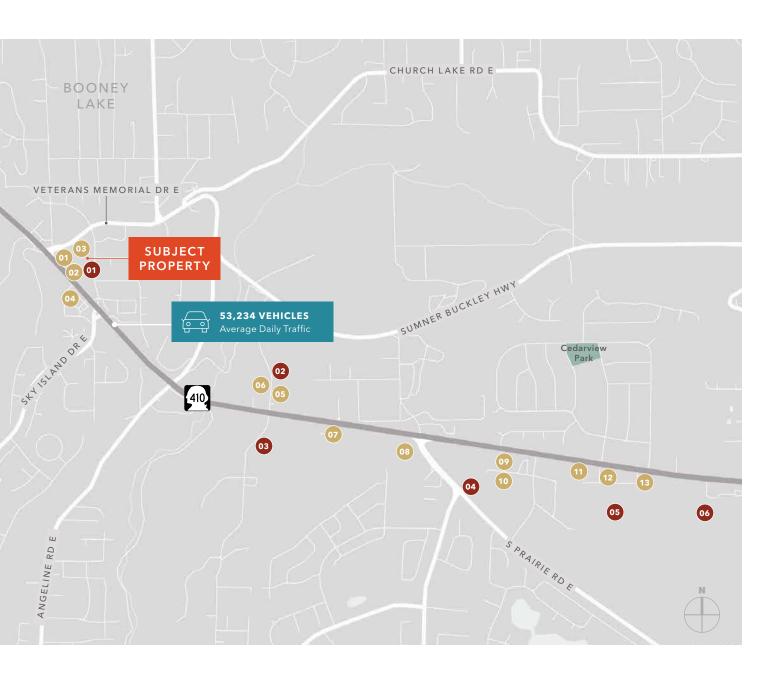

## NEARBY AMENITIES

#### **RESTAURANTS & BARS**

- 01 Dairy Queen Grill & Chill
- 02 George's Bonney Lake Tavern
- Rainier Valley Coffee Co
- 04 Wendy's
- os Applebees Grill + Bar
- oe Red Robin Burgers & Brews
- O7 Starbucks
- OS Sonic Drive-In
- 9 Chick-fil-A
- 10 Crumbl
- 11 Trapper's Sushi
- Denny's
- McDonald's

### **GROCERY & DEPARTMENT**

- O1 Grocery Outlet
- 02 Target
- 03 Walmart Supercenter
- 04 Costco Wholesale
- **05** Fred Meyer
- **06** Safeway