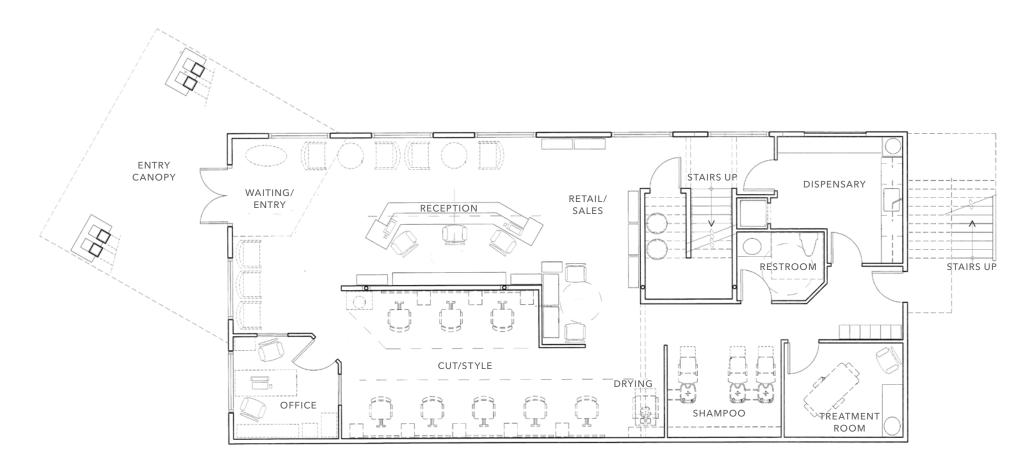

|
| PARKING         | Ample shared                     |
| PARKING<br>LOT  | Ample shared 0.27 AC (11,891 SF) |

\$1,500,000

# PROMINENTLY POSITIONED JUST OFF HIGHWAY 410 WITH A HIGH PROFILE STORE FRONT.

Located in the heart of Bonney Lake and offering convenient access, good visibility and quality construction, the Daniel Ross Building is an architectural gem that combines modern design with functional elegance. This prominent location is perfect for businesses seeking to make a significant impact. Surrounded by a lively mix of retail spaces and dining establishments, the building is in a dynamic area bustling with activity. With its convenient access to major transportation routes, it provides an ideal opportunity for businesses to thrive.



## FIRST FLOOR



1,980

# SECOND FLOOR



1,980

# HIGHLY-ACCESSIBLE LOCATION

High visibility location along Highway 410

Close proximity to a variety of retail shops and dining options

Strategically positioned to attract steady foot and vehicle traffic

Ideal for businesses seeking strong community engagement and exposure

Accessible from multiple points, enhancing customer and client convenience



14 MIN 27 MIN





## NEARBY AMENITIES

#### **RESTAURANTS & BARS**

- 01 Dairy Queen Grill & Chill
- 02 George's Bonney Lake Tavern
- Rainier Valley Coffee Co
- 04 Wendy's
- os Applebees Grill + Bar
- oe Red Robin Burgers & Brews
- O7 Starbucks
- OS Sonic Drive-In
- 9 Chick-fil-A
- 10 Crumbl
- 11 Trapper's Sushi
- Denny's
- McDonald's

### **GROCERY & DEPARTMENT**

- O1 Grocery Outlet
- 02 Target
- 03 Wal