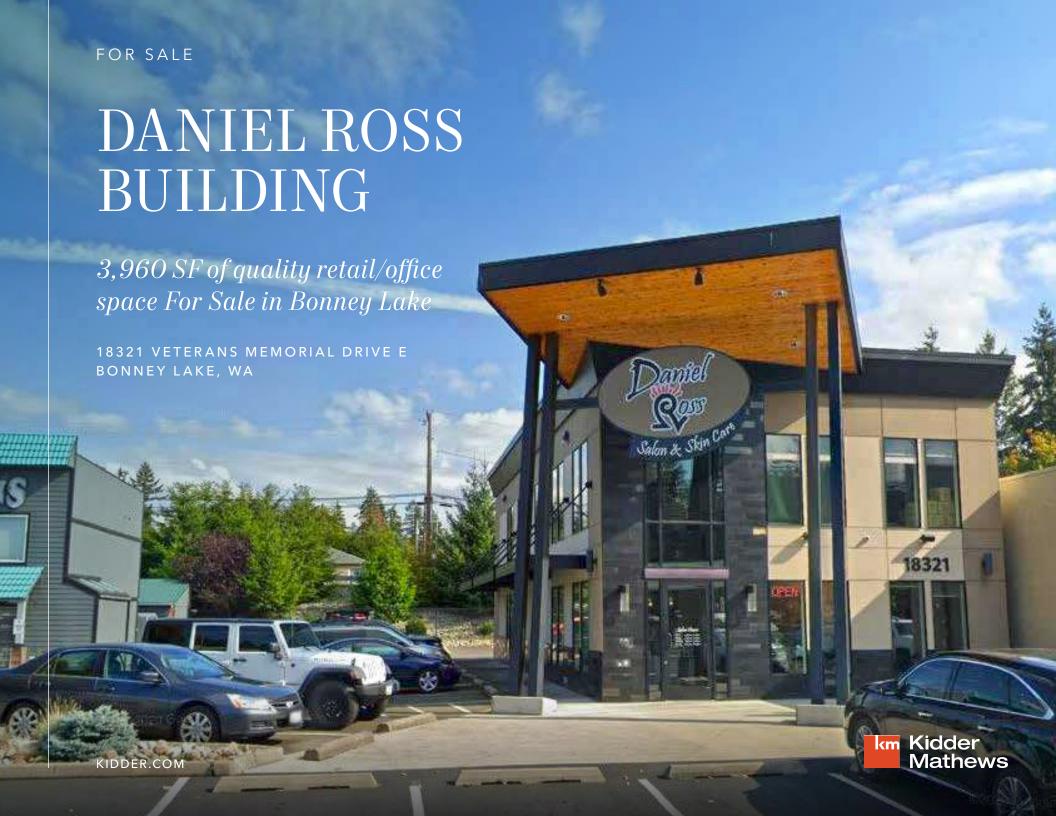

Featuring state-of-the-art salon amenities & a prime Bonney Lake location, the Daniel Ross Building offers a unique opportunity for a salon, retail business or professional office owner/user or investor seeking a vibrant, upscale setting in the heart of this community.

# PROMINENTLY POSITIONED JUST OFF HIGHWAY 410 WITH A HIGH PROFILE STORE FRONT.

Located in the heart of Bonney Lake and offering convenient access, good visibility and quality construction, the Daniel Ross Building is an architectural gem that combines modern design with functional elegance. This prominent location is perfect for businesses seeking to make a significant impact. Surrounded by a lively mix of retail spaces and dining establishments, the building is in a dynamic area bustling with activity. With its convenient access to major transportation routes, it provides an ideal opportunity for businesses to thrive.