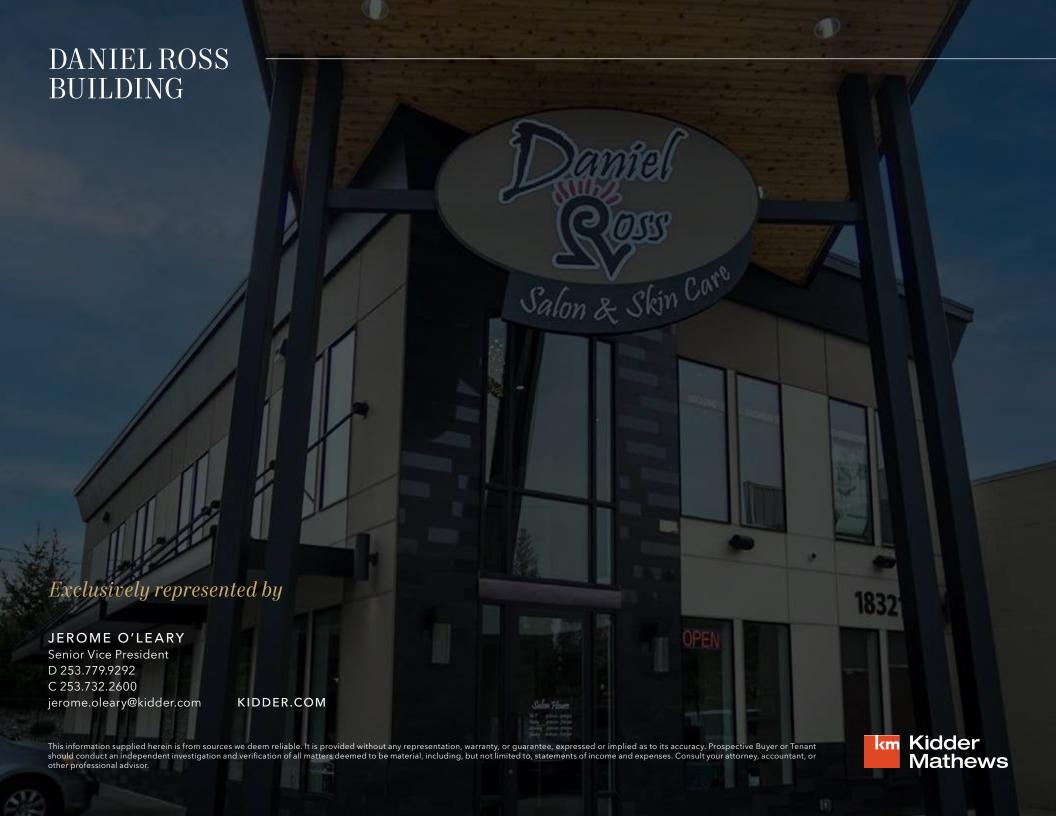

Featuring state-of-the-art salon amenities & a prime Bonney Lake location, the Daniel Ross Building offers a unique opportunity for a salon, retail business or professional office owner/user or investor seeking a vibrant, upscale setting in the heart of this community.

# PROMINENTLY POSITIONED JUST OFF HIGHWAY 410 WITH A HIGH PROFILE STORE FRONT.

Located in the heart of Bonney Lake and offering convenient access, good visibility and quality construction, the Daniel Ross Building is an architectural gem that combines modern design with functional elegance. This prominent location is perfect for businesses seeking to make a significant impact. Surrounded by a lively mix of retail spaces and dining establishments, the building is in a dynamic area bustling with activity. With its convenient access to major transportation routes, it provides an ideal opportunity for businesses to thrive.