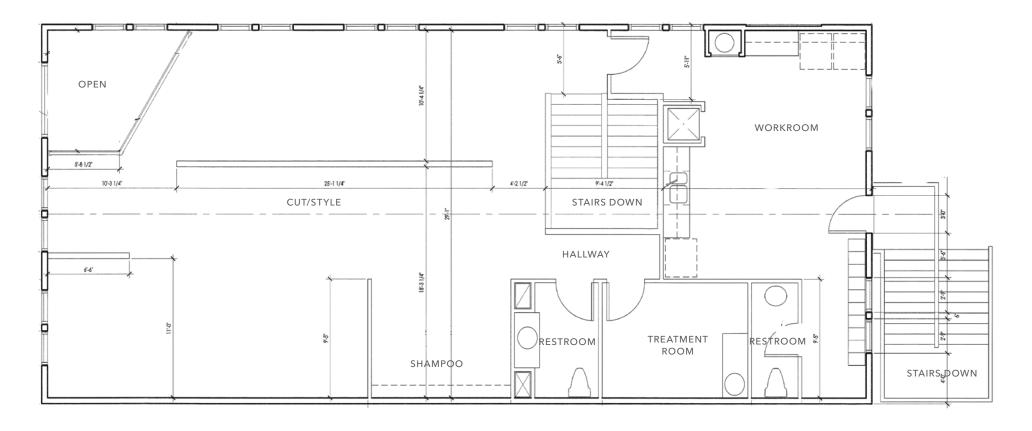

|
| PARKING         | Ample shared                     |
| PARKING<br>LOT  | Ample shared 0.27 AC (11,891 SF) |

\$1,500,000

# PROMINENTLY POSITIONED JUST OFF HIGHWAY 410 WITH A HIGH PROFILE STORE FRONT.

Located in the heart of Bonney Lake and offering convenient access, good visibility and quality construction, the Daniel Ross Building is an architectural gem that combines modern design with functional elegance. This prominent location is perfect for businesses seeking to make a significant impact. Surrounded by a lively mix of retail spaces and dining establishments, the building is in a dynamic area bustling with activity. With its convenient access to major transportation routes, it provides an ideal opportunity for businesses to thrive.



## FIRST FLOOR



1,980

# SECOND FLOOR



1,980

# HIGHLY-ACCESSIBLE LOCATION

High visibility location along Highway 410

Close proximity to a variety of retail shops and dining options

Strategically positioned to attract steady foot and vehicle traffic

Ideal for businesses seeking strong community engagement and exposure

Accessible from multiple points, enhancing customer and client convenience



14 MIN 27 MIN





## NEARBY AMENITIES

#### **RESTAURANTS & BARS**

- 01 Dairy Queen Grill & Chill
- 02 George's Bonney Lake Tavern
- Rainier Valley Coffee Co
- 04 Wendy's
- os Applebees Grill + Bar
- oe Red Robin Burgers & Brews
- O7 Starbucks
- OS Sonic Drive-In
- 9 Chick-fil-A
- 10 Crumbl
- 11 Trapper's Sushi
- Denny's
- McDonald's

### **GROCERY & DEPARTMENT**

- O1 Grocery Outlet
- 02 Target
- 03 Walmart Supercenter
- 04 Cos