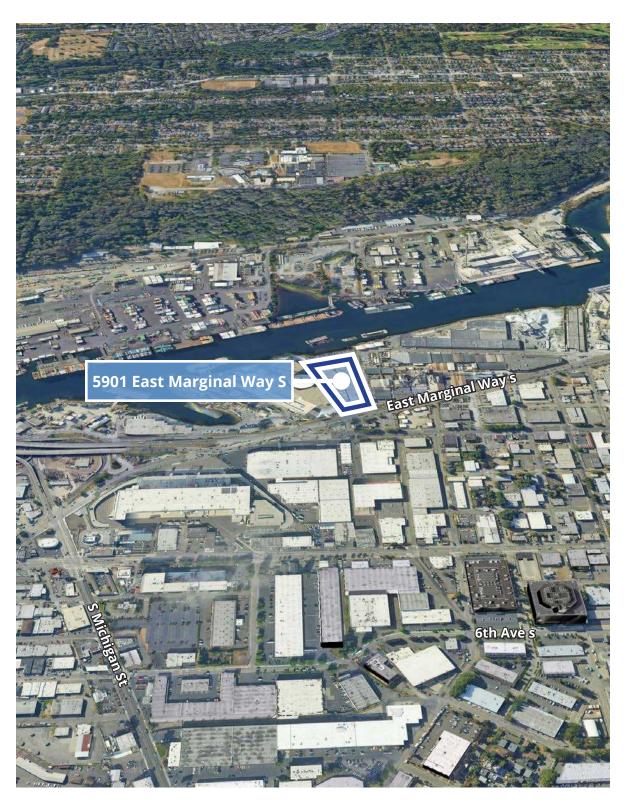

|
| Loading           | 8 dock-high doors<br>8 grade-level doors                                                                                                                                            |
| Truck Court(s)    | Approximately 80'-95'                                                                                                                                                               |
| Construction Type | Concrete tilt-up                                                                                                                                                                    |



## 5901 East Marginal Way South

Seattle, WA 98134

# Building and Site Aerial







### 5901 East Marginal Way South

Seattle, WA 98134







### Colliers | Puget Sound 601 Union Street, Suite 5300 Seattle, WA 98101

colliers.com

**Bill Condon, SIOR** 

Vice Chair +1 206 235 9732 bill.condon@colliers.com

#### Matt McGregor, SIOR

Vice Chair +1 206 624 7401 matt.mcgregor@colliers.com This document has been prepared by Colliers for advertising and general information only. Colliers makes no guarantees, representations or warranties of any kind, expressed or implied, regarding the information including, but not limited to, warranties of content, accuracy and reliability. Any interested party should undertake their own inquiries as to the accuracy of the information. Colliers excludes unequivocally all inferred or implied terms, conditions and warranties arising out of this document and excludes all liability for loss and dama