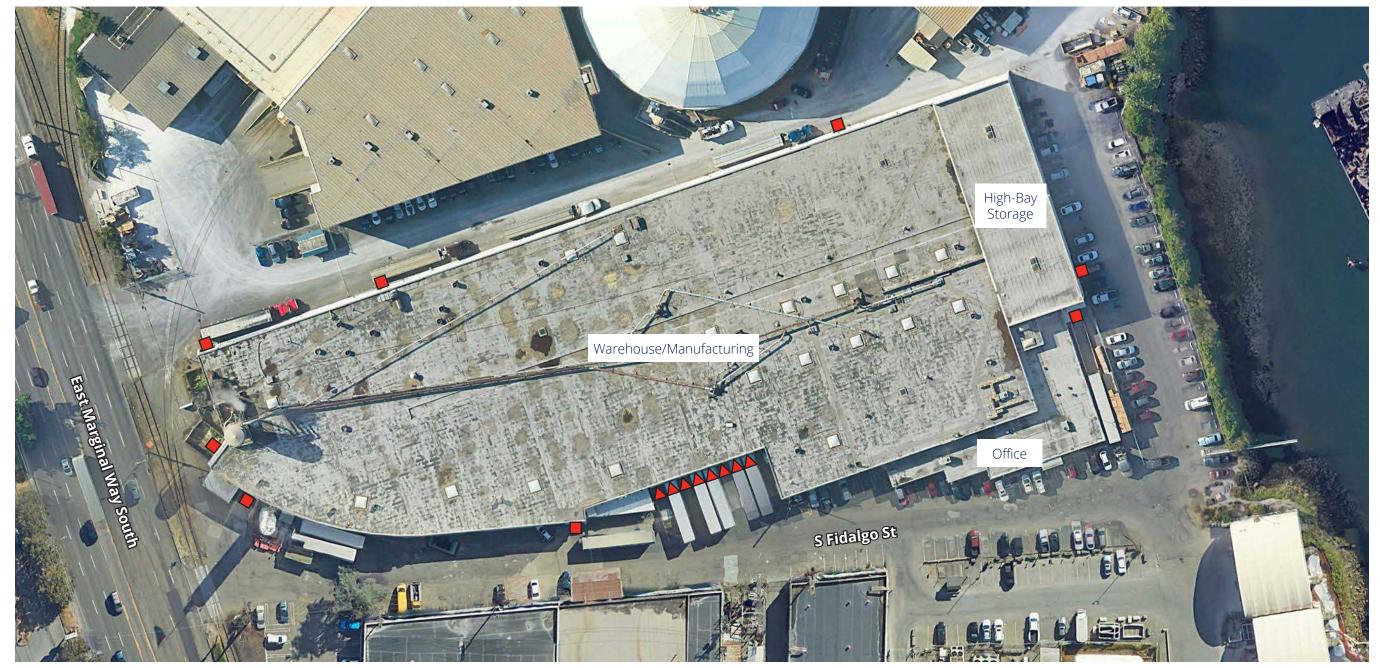

# Property Summary

| Address           | 5901 E Marginal Way S, Seattle, WA 98134                                                                                                                                            |
|-------------------|-------------------------------------------------------------------------------------------------------------------------------------------------------------------------------------|
| Parcel Number     | 192404-9091                                                                                                                                                                         |
| Zoning            | MML U/85, City of Seattle<br>- Maritime, Manufacturing, and Logistics zoning.<br>- FAR 2.5<br>- Maximum height of 85'                                                               |
| Size Area         | 3.46 AC   150,717 SF                                                                                                                                                                |
| Total Rentable SF | Approximately 138,476 square feet total<br>- Approximately 119,990 SF of warehouse & manufacturing<br>- Approximately 7,986 SF office<br>- Approximately 10,500 SF high-bay storage |
| Year Built        | 1955                                                                                                                                                                                |
| Roof              | Replacement needed.                                                                                                                                                                 |
| Parking           | Approximately 26 car parking stalls                                                                                                                                                 |
| Clear Height      | 26' (per CoStar)                                                                                                                                                                    |
| Loading           | 8 dock-high doors<br>8 grade-level doors                                                                                                                                            |
| Truck Court(s)    | Approximately 80'-95'                                                                                                                                                               |
| Construction Type | Concrete tilt-up                                                                                                                                                                    |

# Building and Site Aerial

### 5901 East Marginal Way South

Seattle, WA 98134