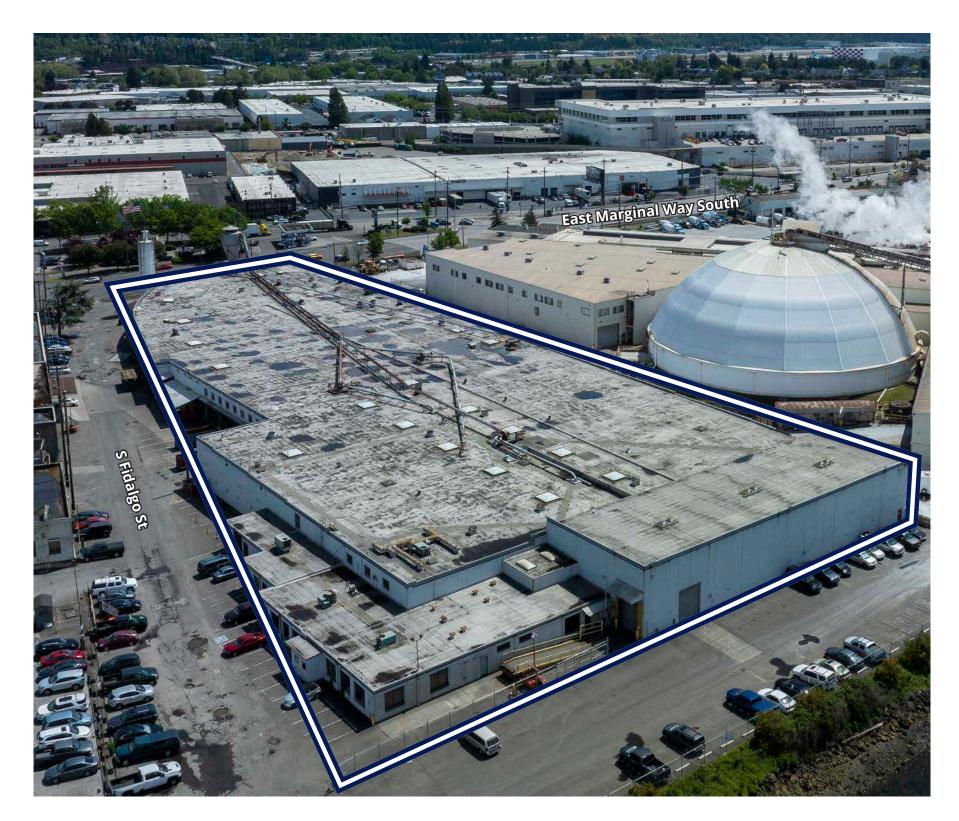

# Property Summary

| Address           | 5901 E Marginal Way S, Seattle, WA 98134                                                                                                                                            |
|-------------------|-------------------------------------------------------------------------------------------------------------------------------------------------------------------------------------|
| Parcel Number     | 192404-9091                                                                                                                                                                         |
| Zoning            | MML U/85, City of Seattle<br>- Maritime, Manufacturing, and Logistics zoning.<br>- FAR 2.5<br>- Maximum height of 85'                                                               |
| Size Area         | 3.46 AC   150,717 SF                                                                                                                                                                |
| Total Rentable SF | Approximately 138,476 square feet total<br>- Approximately 119,990 SF of warehouse & manufacturing<br>- Approximately 7,986 SF office<br>- Approximately 10,500 SF high-bay storage |
| Year Built        | 1955                                                                                                                                                                                |
| Roof              | Replacement needed.                                                                                                                                                                 |
| Parking           | Approximately 26 car parking stalls                                                                                                                                                 |
| Clear Height      | 26' (per CoStar)                                                                                                                                                                    |
| Loading           | 8 dock-high doors<br>8 grade-level doors                                                                                                                                            |
| Truck Court(s)    | Approximately 80'-95'                                                                                                                                                               |
| Construction Type | Concrete tilt-up                                                                                                                                                                    |

# Building and Site Aerial

### 5901 East Marginal Way South

Seattle, WA 98134