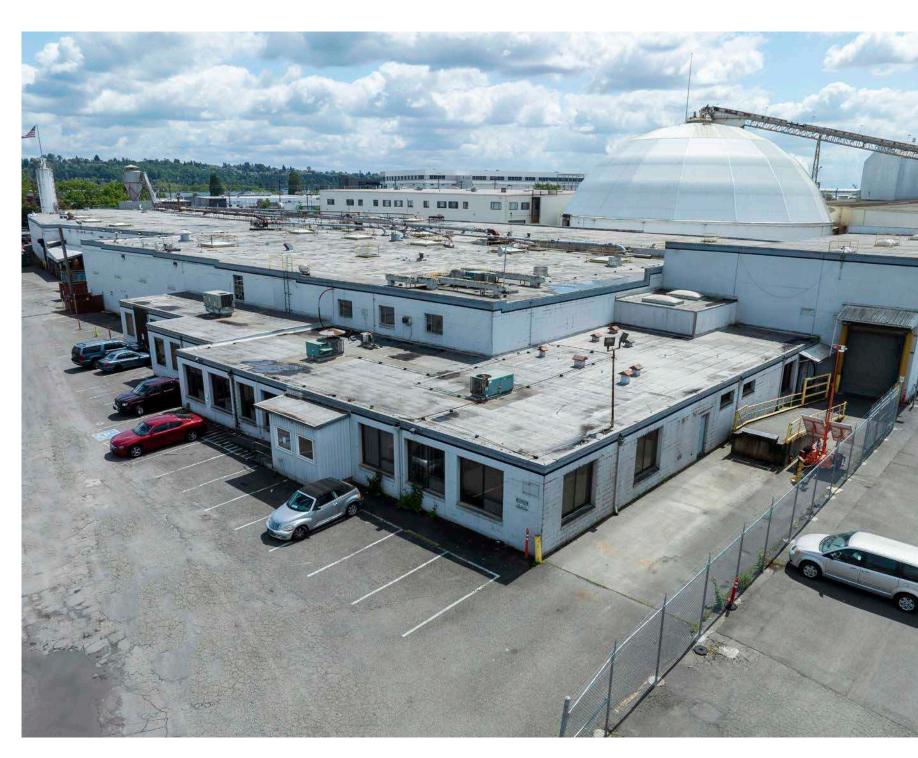

## 5901 East Marginal Way South

# Property Summary

| Address           | 5901 E Marginal Way S, Seattle, WA 98134                                                                                                                                            |
|-------------------|-------------------------------------------------------------------------------------------------------------------------------------------------------------------------------------|
| Parcel Number     | 192404-9091                                                                                                                                                                         |
| Zoning            | MML U/85, City of Seattle<br>- Maritime, Manufacturing, and Logistics zoning.<br>- FAR 2.5<br>- Maximum height of 85'                                                               |
| Size Area         | 3.46 AC   150,717 SF                                                                                                                                                                |
| Total Rentable SF | Approximately 138,476 square feet total<br>- Approximately 119,990 SF of warehouse & manufacturing<br>- Approximately 7,986 SF office<br>- Approximately 10,500 SF high-bay storage |
| Year Built        | 1955                                                                                                                                                                                |
| Roof              | Replacement needed.                                                                                                                                                                 |
| Parking           | Approximately 26 car parking stalls                                                                                                                                                 |
| Clear Height      | 26' (per CoStar)                                                                                                                                                                    |
| Loading           | 8 dock-high doors<br>8 grade-level doors                                                                                                                                            |
| Truck Court(s)    | Approximately 80'-95'                                                                                                                                                               |
| Construction Type | Concrete tilt-up                                                                                                                                                                    |

## 5901 East Marginal Way South

Seattle, WA 98134