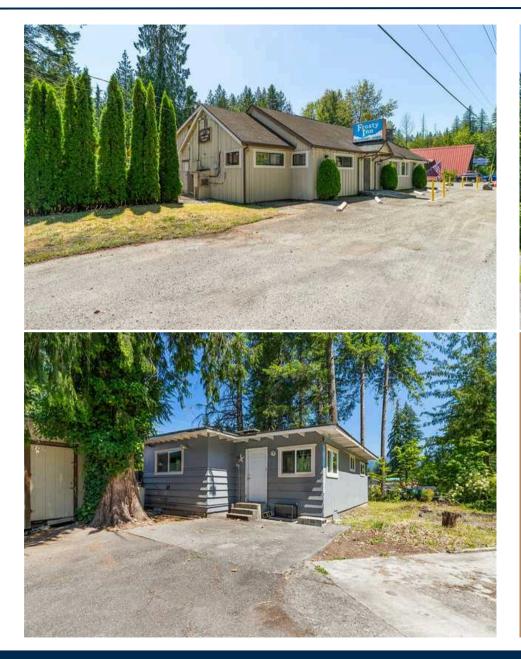

## 7461 MT BAKER HWY, DEMING

360-255-3727

The Historic Frosty Inn! Own a piece of Maple Falls history! This historical restaurant is a Mt. Baker Hwy ICON! This is your opportunity to be the only restaurant in town!!! Located in Maple Falls, features a 3398 sq ft restaurant & bar building with a small home of 798 sq ft, as well as a 1344 sq ft 1984 manufactured home (currently rented). All of this is on 3 acres, wooded and zoned small-town commercial. The restaurant kitchen has been newly remodeled. Last operation was March 2022. Warm inviting Rustic Cabin like Restaurant in the foothills of Mt. Baker. Located right on Hwy 542 in Maple Falls, WA. Business investment opportunity.