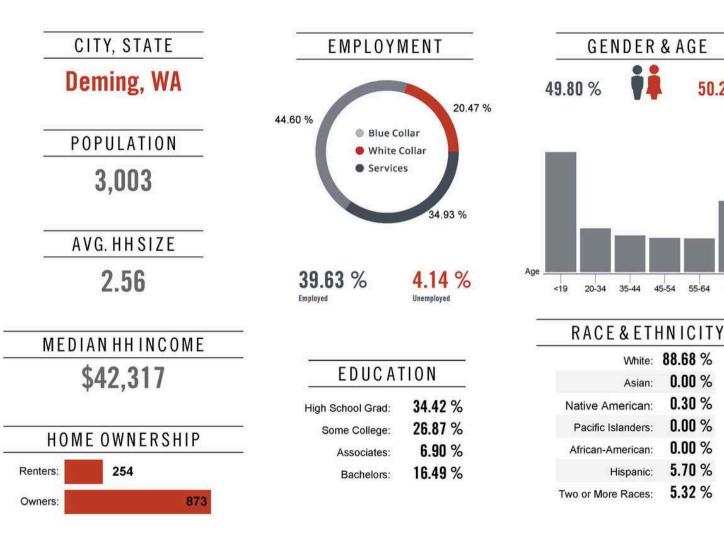

#### **AREA DEMOGRAPHICS 10 MINUTE DRIVE FROM SUBJECT LOCATION**

#### Location Facts & Demographics

Catylist Research

juliebrown@windermere.com

55-64

0.00 %

0.30 %

0.00 %

0.00 %

5.70 %

5.32 %

65+

45-54

50.20 %