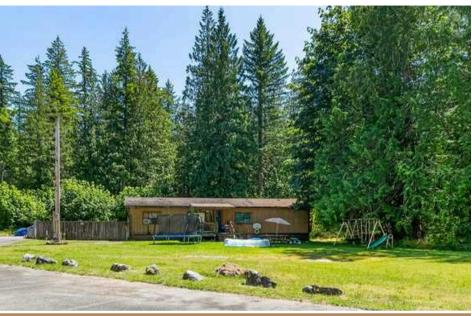

## 7461 MT BAKER HWY, DEMING

360-255-3727

The Historic Frosty Inn! Own a piece of Maple Falls history! This historical restaurant is a Mt. Baker Hwy ICON! This is your opportunity to be the only restaurant in town!!! Located in Maple Falls, features a 3398 sq ft restaurant & bar building with a small home of 798 sq ft, as well as a 1344 sq ft 1984 manufactured home (currently rented). All of this is on 3 acres, wooded and zoned small-town commercial. The restaurant kitchen has been newly remodeled. Last operation was March 2022. Warm inviting Rustic Cabin like Restaurant in the foothills of Mt. Baker. Located right on Hwy 542 in Maple Falls, WA. Business investment opportunity.