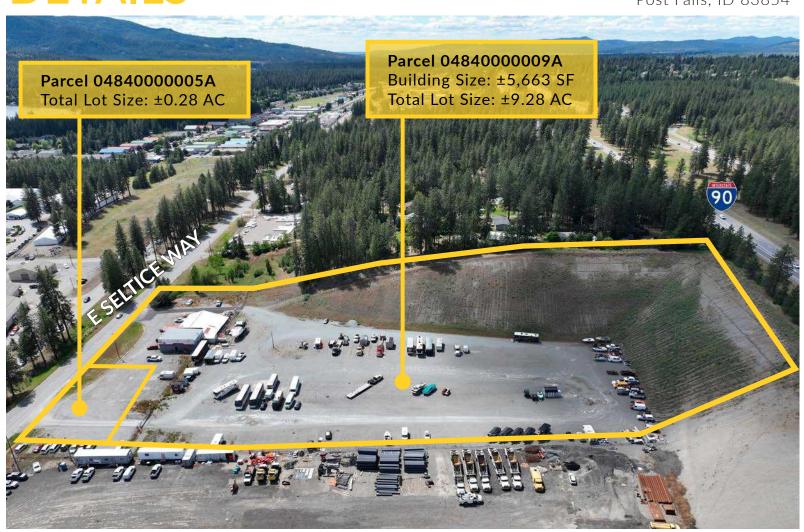

### **PARCEL DETAILS**

Parcel #: 0484000009A

Building Size: ±5,663 SF Total Lot Size: ±9.28 AC

Parcel #: 0484000005A

Total Lot Size: ±0.28 AC

# PARCEL DETAILS