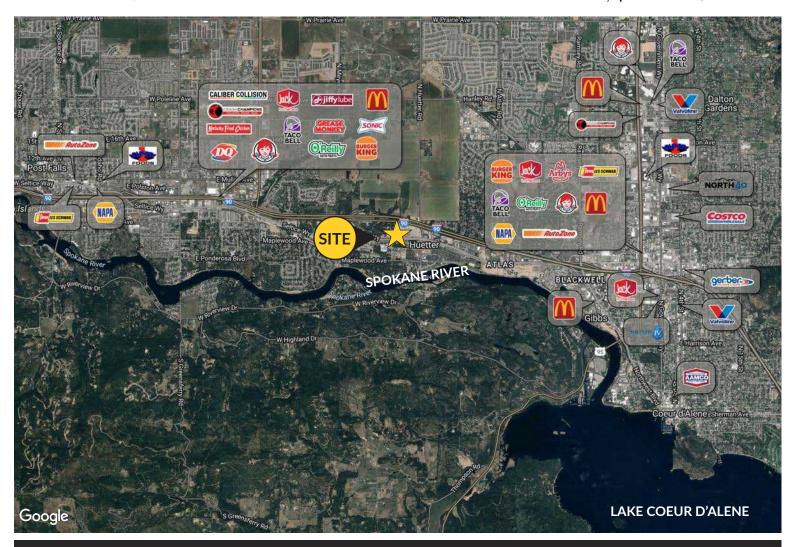

## **DEMOGRAPHICS & TRAFIIC COUNTS**

| 1MILE    | 3MILES                     | 5MILES                                          |
|----------|----------------------------|-------------------------------------------------|
| 2,698    | 43,363                     | 106,399                                         |
| 2,989    | 46,949                     | 110,998                                         |
| \$97,649 | \$91,610                   | \$97,772                                        |
| 1,771    | 27,653                     | 75,937                                          |
|          | 2,698<br>2,989<br>\$97,649 | 2,698 43,363   2,989 46,949   \$97,649 \$91,610 |

### TRAFFIC COUNT

ROAD AVERAGE DAILY TRAFFIC

E Seltice Way  $\pm 9,041$  ADT N Huetter Road  $\pm 6,481$  ADT  $\pm 55,374$  ADT