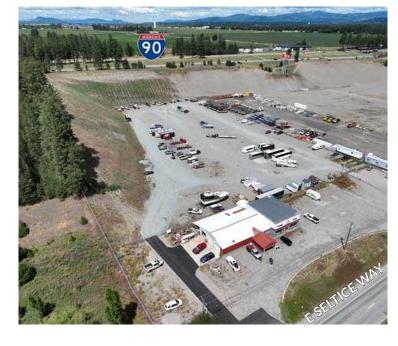

### INDUSTRIAL LAND WITH WAREHOUSE/ OFFICE BUILDING

Sale Price: \$5,500,000 Price Per SF: \$13.20 PSF

Zoning: Commercial/Industrial

Total Lot Size: ±9.56 AC Total Building Size: ±5,663 SF

Parcel #s: 0484000009A & 0484000005A

## COMMERCIAL/ INDUSTRIAL PROPERTY

6711 E Seltice Way Post Falls, ID 83854

# COMMERCIAL/INDUSTRIAL PROPERTY FOR SALE

6711 E Seltice Way Post Falls, ID 83854