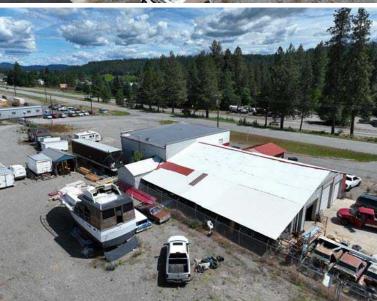

### INDUSTRIAL LAND WITH WAREHOUSE/ OFFICE BUILDING

Sale Price: \$5,500,000 Price Per SF: \$13.20 PSF

Zoning: Commercial/Industrial

Total Lot Size: ±9.56 AC Total Building Size: ±5,663 SF

Parcel #s: 0484000009A & 0484000005A

### **PARCEL DETAILS**

Parcel #: 0484000009A

Building Size: ±5,663 SF Total Lot Size: ±9.28 AC

Parcel #: 0484000005A

Total Lot Size: ±0.28 AC

## COMMERCIAL/ INDUSTRIAL PROPERTY

6711 E Seltice Way Post Falls, ID 83854