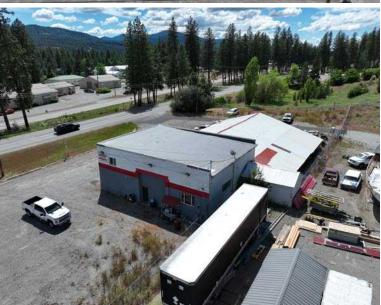

### INDUSTRIAL LAND WITH WAREHOUSE/ OFFICE BUILDING

Sale Price: \$5,500,000 Price Per SF: \$13.20 PSF

Zoning: Commercial/Industrial

Total Lot Size: ±9.56 AC Total Building Size: ±5,663 SF

Parcel #s: 0484000009A & 0484000005A

### **PARCEL DETAILS**

Parcel #: 0484000009A

Building Size: ±5,663 SF Total Lot Size: ±9.28 AC

Parcel #: 0484000005A

Total Lot Size: ±0.28 AC

## COMMERCIAL/ INDUSTRIAL PROPERTY

6711 E Seltice Way Post Falls, ID 83854