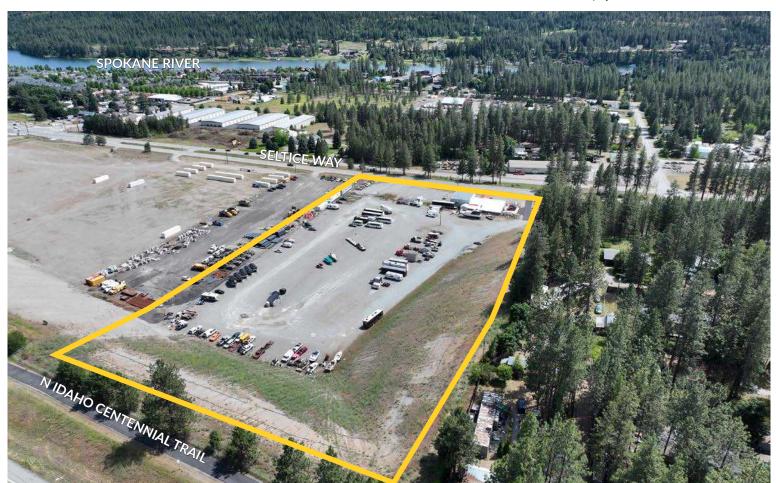

### INDUSTRIAL LAND WITH WAREHOUSE/ OFFICE BUILDING

Sale Price: \$5,500,000 Price Per SF: \$13.20 PSF

Zoning: Commercial/Industrial

Total Lot Size: ±9.56 AC Total Building Size: ±5,663 SF

Parcel #s: 0484000009A & 0484000005A

### **PARCEL DETAILS**

Parcel #: 0484000009A

Building Size: ±5,663 SF Total Lot Size: ±9.28 AC

Parcel #: 0484000005A

Total Lot Size: ±0.28 AC

## COMMERCIAL/ INDUSTRIAL PROPERTY

6711 E Seltice Way Post Falls, ID 83854

# COMMERCIAL/INDUSTRIAL PROPERTY FOR SALE

6711 E Seltice Way Post Falls, ID 83854