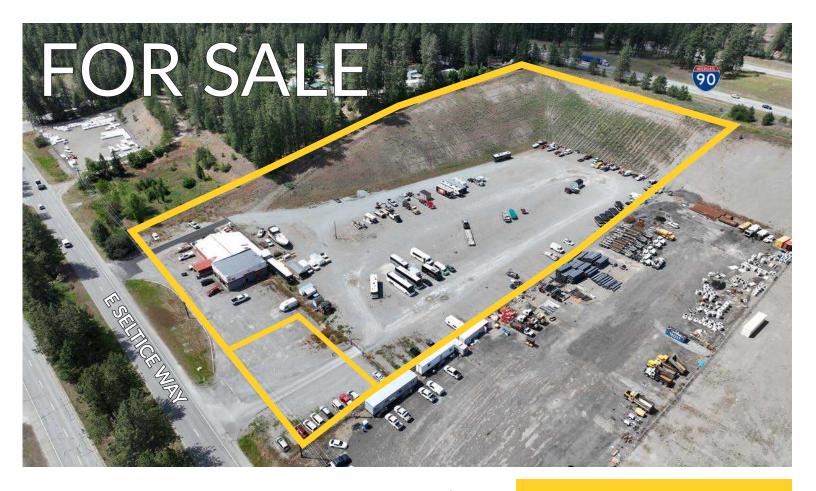

### INDUSTRIAL LAND WITH WAREHOUSE/ OFFICE BUILDING

Sale Price: \$5,500,000 Price Per SF: \$13.20 PSF

Zoning: Commercial/Industrial

Total Lot Size: ±9.56 AC Total Building Size: ±5,663 SF

Parcel #s: 0484000009A & 0484000005A

## COMMERCIAL/ INDUSTRIAL PROPERTY

6711 E Seltice Way Post Falls, ID 83854

# COMMERCIAL/INDUSTRIAL PROPERTY FOR SALE

6711 E Seltice Way Post Falls, ID 83854