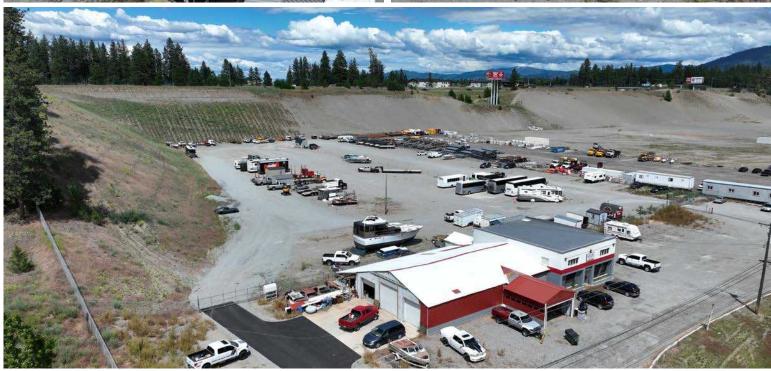

### INDUSTRIAL LAND WITH WAREHOUSE/ OFFICE BUILDING

Sale Price: \$5,500,000 Price Per SF: \$13.20 PSF

Zoning: Commercial/Industrial

Total Lot Size: ±9.56 AC Total Building Size: ±5,663 SF

Parcel #s: 0484000009A & 0484000005A

### **PARCEL DETAILS**

Parcel #: 0484000009A

Building Size: ±5,663 SF Total Lot Size: ±9.28 AC

Parcel #: 0484000005A

Total Lot Size: ±0.28 AC

## COMMERCIAL/ INDUSTRIAL PROPERTY

6711 E Seltice Way Post Falls, ID 83854