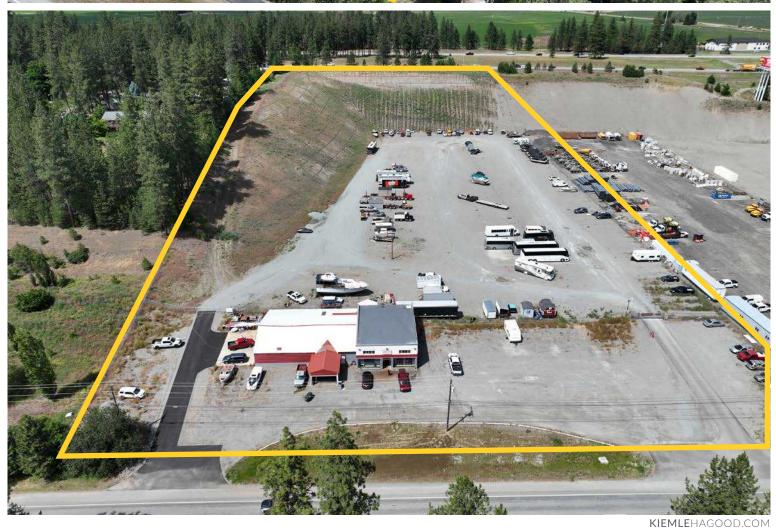

### INDUSTRIAL LAND WITH WAREHOUSE/ OFFICE BUILDING

Sale Price: \$5,500,000 Price Per SF: \$13.20 PSF

Zoning: Commercial/Industrial

Total Lot Size: ±9.56 AC Total Building Size: ±5,663 SF

Parcel #s: 0484000009A & 0484000005A

### **PARCEL DETAILS**

Parcel #: 0484000009A

Building Size: ±5,663 SF Total Lot Size: ±9.28 AC

Parcel #: 0484000005A

Total Lot Size: ±0.28 AC

## COMMERCIAL/ INDUSTRIAL PROPERTY

6711 E Seltice Way Post Falls, ID 83854

# COMMERCIAL/INDUSTRIAL PROPERTY FOR SALE

6711 E Seltice Way Post Falls, ID 83854