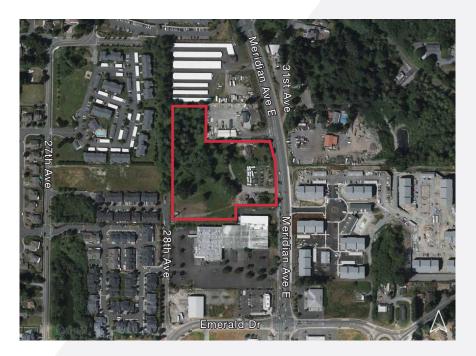

FOR SALE

Milton Industrial Land - 6.33 Acres

114-220 MERIDIAN AVE E | MILTON, WA 98354

# **Property Highlights**

NAI Puget Sound Properties is please to present a 6.33 acre industrial development site in Milton, WA. Located in the highly sought-after Kent Valley Industrial market, the site offers terrific freeway access, sitting roughly 1.5 miles from I-5 to the west and SR 167 to the east. In addition, the site is only 15 minutes from the Port of Tacoma and is benefited from over 375 feet of frontage along Meridian Avenue.