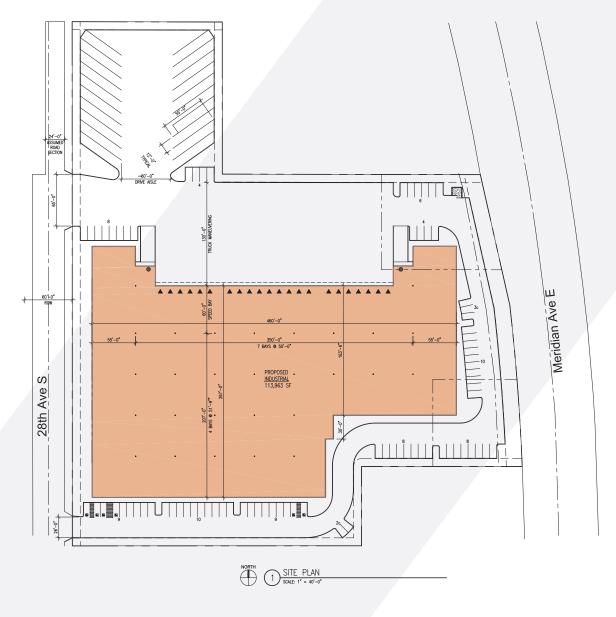

l survey, Geotech survey, traffic impact study, arborist study, and SEPA checklist.





#### **ADDRESSES**

200 Meridian Ave E, 220 Meridian Ave E and 114 Meridian Ave E, Milton, WA 98354



#### PARCEL NUMBERS

0420041232, 0420041233, 0420041231



#### PROPERTY TYPE

Vacant Industrial Land



#### LOT SIZE

275,788 SF (6.33 AC)



#### ZONING

M-1, City of Milton Light Industrial



#### **PRICING**

Best Offer

- Located in Kent Valley Industrial Market
- M-1 Zoning Industrial Uses Permitted
- Flat Topography, All Usable Land
- Site Due Diligence In-Hand Environmental, Geotech, Traffic Impact, etc.
- 15 Minutes from the Port of Tacoma
- Easy access to I-5 and SR 167
- Strategic Transportation Hub between Seattle and Portland



Bellevue

## Proposed Site Plan - Warehouse/Distribution





Bellevue | Tacoma

nai-psp.com

### Proposed Site Plan: Truck Parking/Outdoor Storage





Bellevue

Tacoma

nai-psp.com





Bellevue | Tacoma





Bellevue

nai-psp.com

Tacoma