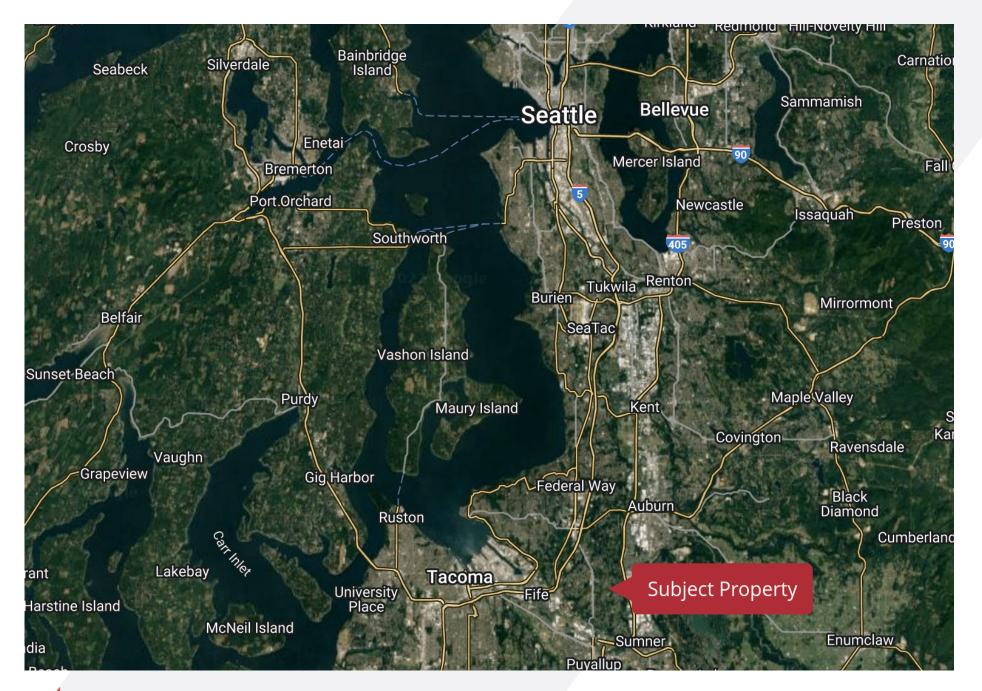

# **Property Highlights**

NAI Puget Sound Properties is please to present a 6.33 acre industrial development site in Milton, WA. Located in the highly sought-after Kent Valley Industrial market, the site offers terrific freeway access, sitting roughly 1.5 miles from I-5 to the west and SR 167 to the east. In addition, the site is only 15 minutes from the Port of Tacoma and is benefited from over 375 feet of frontage along Meridian Avenue.