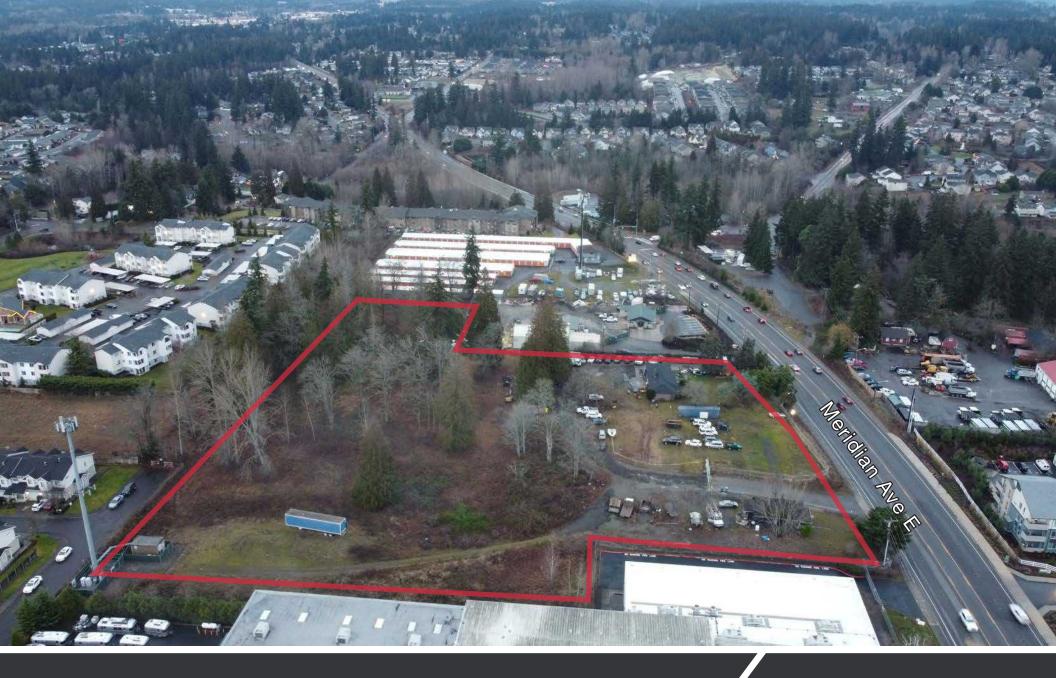

FOR SALE

Milton Industrial Land - 6.33 Acres

114-220 MERIDIAN AVE E | MILTON, WA 98354

# **Property Highlights**

NAI Puget Sound Properties is please to present a 6.33 acre industrial development site in Milton, WA. Located in the highly sought-after Kent Valley Industrial market, the site offers terrific freeway access, sitting roughly 1.5 miles from I-5 to the west and SR 167 to the east. In addition, the site is only 15 minutes from the Port of Tacoma and is benefited from over 375 feet of frontage along Meridian Avenue.