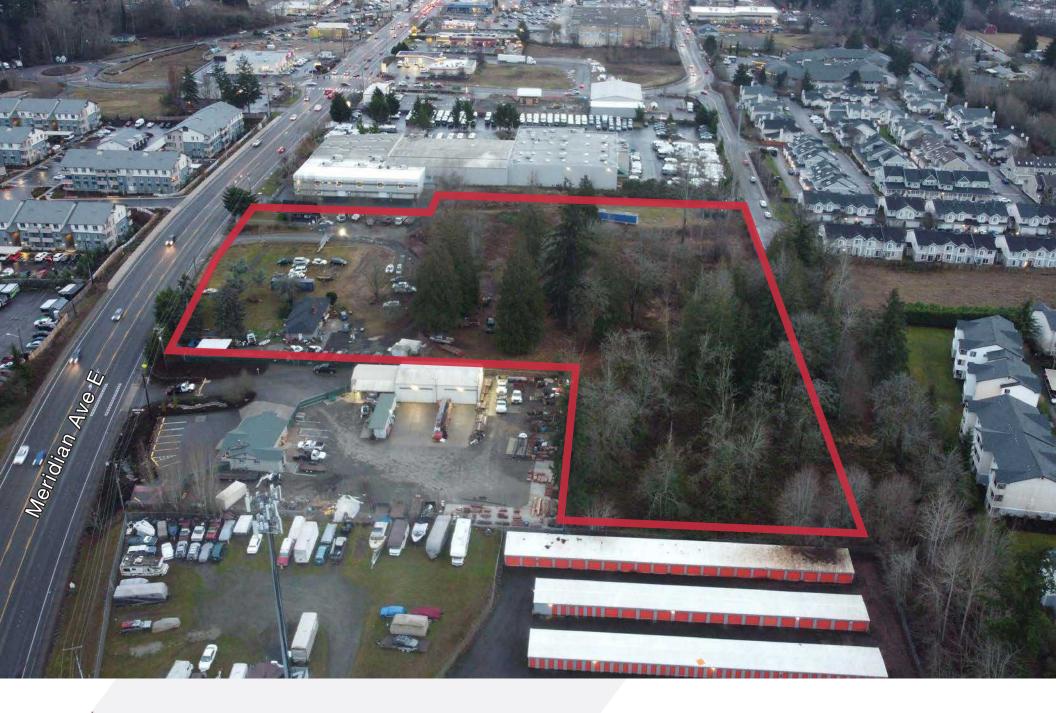

FOR SALE

Milton Industrial Land - 6.33 Acres

114-220 MERIDIAN AVE E | MILTON, WA 98354

# **Property Highlights**

NAI Puget Sound Properties is please to present a 6.33 acre industrial development site in Milton, WA. Located in the highly sought-after Kent Valley Industrial market, the site offers terrific freeway access, sitting roughly 1.5 miles from I-5 to the west and SR 167 to the east. In addition, the site is only 15 minutes from the Port of Tacoma and is benefited from over 375 feet of frontage along Meridian Avenue.

The property is zoned M-1, which allows for a wide array of industrial uses, including distribution and warehousing. Due do the current owner's CUP application for truck parking and outdoor storage, much of the site due diligence for development has already been completed, including a Phase 1 environmental survey, Geotech survey, traffic impact study, arborist study, and SEPA checklist.

#### LOT SIZE

275,788 SF (6.33 AC)

#### ZONING

M-1, City of Milton Light Industrial