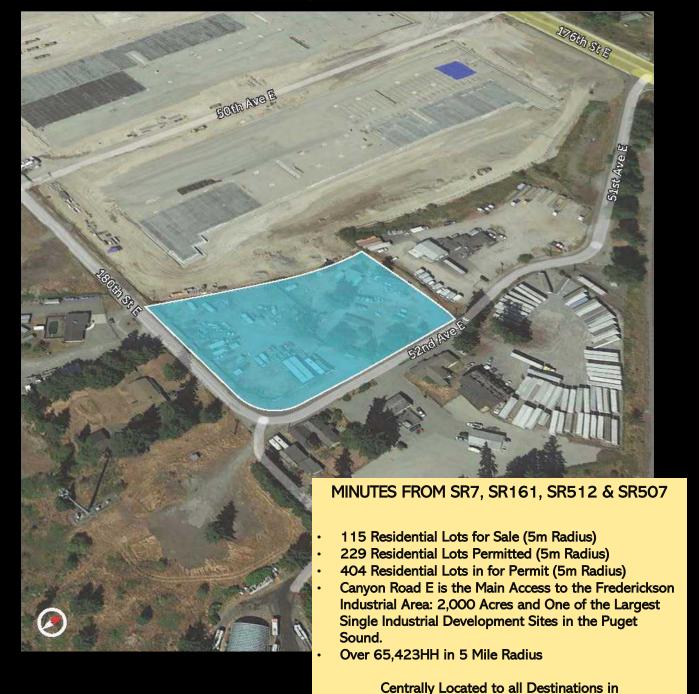

## For Sale/Land Lease

SITE 17920 52nd Ave E Tacoma, WA

#0319361001

2.52 +/- Acres

Current Zoning
Employment Community
FC

Purchase Price \$1,950,000

Call for more details

Located in the heart of rapidly developing Frederickson, WA.
Adjoining newly developed Industrial warehouses.
Flexible Zoning for Manufacturing, Construction Yard and Warehouse uses.
Older Home with out-buildings for remodel or Demolition.

Outline of property is a rough estimate and NOT exact