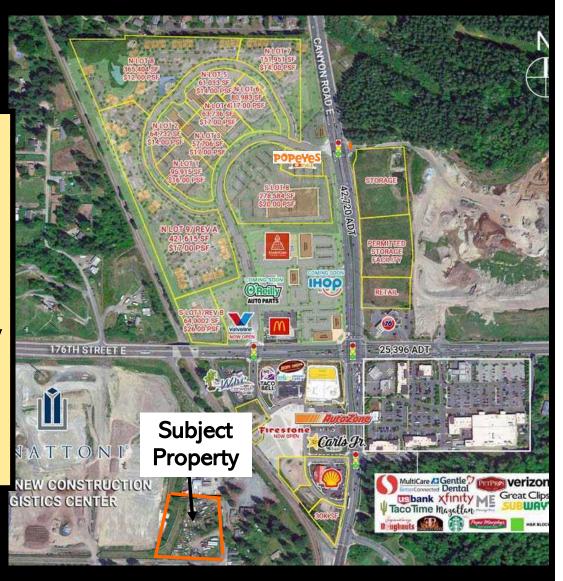

## For Sale/Land Lease

SITE 17920 52nd Ave E Tacoma, WA

#0319361001

2.52 +/- Acres

Current Zoning
Employment Community
FC

Purchase Price \$1,950,000

Call for more details

Located in the heart of rapidly developing Frederickson, WA.
Adjoining newly developed Industrial warehouses.
Flexible Zoning for Manufacturing, Construction Yard and Warehouse uses.
Older Home with out-buildings for remodel or Demolition.

All outlines of subject property are approximate and NOT Exact.