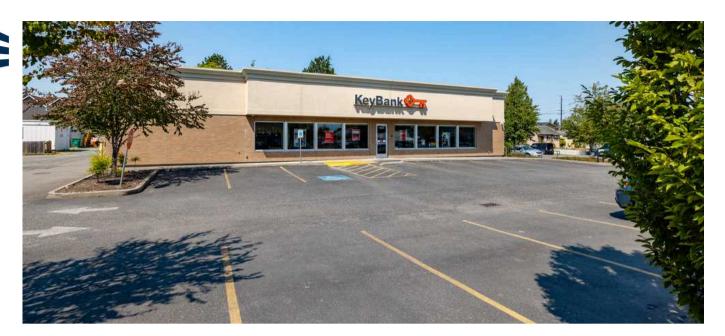

## OFFERING MEMORANDUM KEY BANK, ANACORTES

1600 COMMERCIAL AVE • ANACORTES, WA 98221

Absolute Net Lease with Key Bank on Commercial Avenue in Anacortes. Initial 20 year term ends August of 2030, tenant has three five-year options. Tenant is responsible for all property maintenance and costs, Landlord has zero operating or maintenance expense.

Property consist of two parcels totaling 18,000 square feet in size zoned Commercial, and the building is 4.425 square feet. Commercial Avenue has 14,000 cars per day on average and is Anacortes' main commercial area. Retention Pond on site to the west of the drive through.