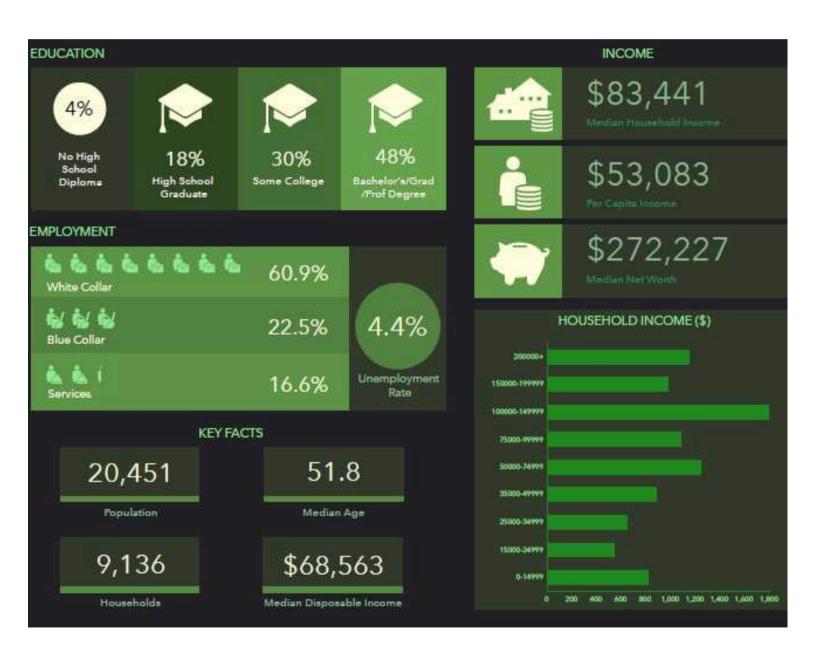

The City of Anacortes is located on Fidalgo Island in Skagit County and has a population of 20,451 living within 5 miles of the Anacortes Professional Center.

Anacortes is 15 miles from I-5 in Burlington Wa, 11 miles from NAS Whidbey Island, 60 miles from Seattle, 74 miles from SeaTac airport and 35 miles from the US Canadian Border in Blaine.

## THE GREATER ANACORTES AREA HAS A HIGHLY EDUCATED AND SKILLED GROWING WORKFORCE FOR YOUR COMPANY TO RECRUIT FROM.

Nate Scott
Owner/Manager
nscott@windermere.com
360-708-2354

Julie Birkle

Broker

juliebirkle@windermere.com