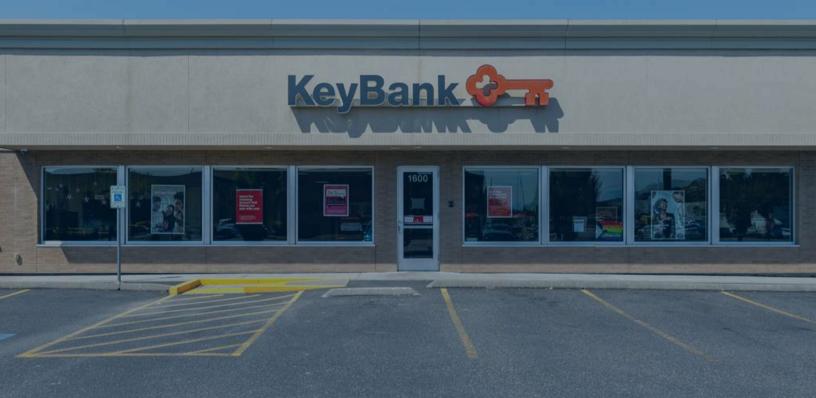

## OFFERING MEMORANDUM KEY BANK, ANACORTES

1600 COMMERCIAL AVE • ANACORTES, WA 98221

Absolute Net Lease with Key Bank on Commercial Avenue in Anacortes. Initial 20 year term ends August of 2030, tenant has three five-year options. Tenant is responsible for all property maintenance and costs, Landlord has zero operating or maintenance expense.

Property consist of two parcels totaling 18,000 square feet in size zoned Commercial, and the building is 4.425 square feet. Commercial Avenue has 14,000 cars per day on average and is Anacortes' main commercial area. Retention Pond on site to the west of the drive through.