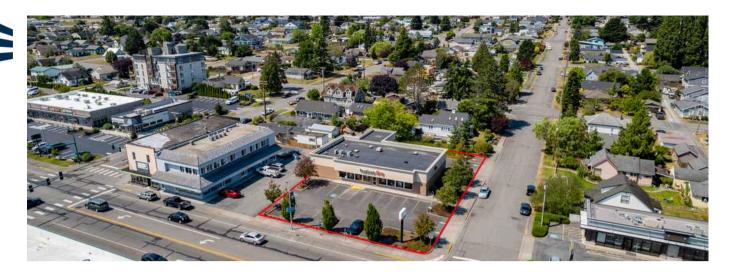

## OFFERING MEMORANDUM KEY BANK, ANACORTES

1600 COMMERCIAL AVE • ANACORTES, WA 98221

Absolute Net Lease with Key Bank on Commercial Avenue in Anacortes. Initial 20 year term ends August of 2030, tenant has three five-year options. Tenant is responsible for all property maintenance and costs, Landlord has zero operating or maintenance expense.

Property consist of two parcels totaling 18,000 square feet in size zoned Commercial, and the building is 4.425 square feet. Commercial Avenue has 14,000 cars per day on average and is Anacortes' main commercial area. Retention Pond on site to the west of the drive through.

Full lease available with an accepted offer.

**BUILDING SIZE: 4,425 SF** 

**LEASE: ABSOLUTE NET** 

PROPERTY: 18,000 SQFT

**ZONING: COMMERCIAL** 

| INITIAL TERM            | MONTHLY RENT | ANNUAL RENT  |
|-------------------------|--------------|--------------|
| 9/01/2010 - 08/31/2015  | \$7,500.00   | \$90,000.00  |
| 09/01/2015 - 8/31/2020  | \$8,400.00   | \$100,800.00 |
| 09/01/2020 - 08/31/2025 | \$9,408.00   | \$112,896.00 |
| 09/01/2025 - 08/31/2030 | \$10,537.00  | \$126,444.00 |
| 09/01/2030 - 08/31/2035 | \$11,801.44  | \$141,617.28 |
| 09/01/2035 - 08/31/2040 | \$13,217.62  | \$158,611.35 |
| 09/01/2040 - 08/31/2045 | \$14,803.73  | \$177,644.72 |