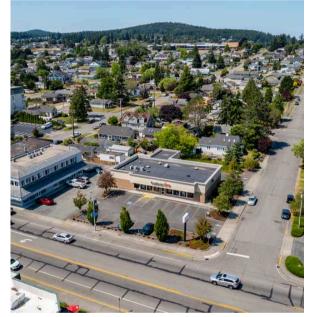

## OFFERING MEMORANDUM KEY BANK, ANACORTES

1600 COMMERCIAL AVE • ANACORTES, WA 98221

Absolute Net Lease with Key Bank on Commercial Avenue in Anacortes. Initial 20 year term ends August of 2030, tenant has three five-year options. Tenant is responsible for all property maintenance and costs, Landlord has zero operating or maintenance expense.

Property consist of two parcels totaling 18,000 square feet in size zoned Commercial, and the building is 4.425 square feet. Commercial Avenue has 14,000 cars per day on average and is Anacortes' main commercial area. Retention Pond on site to the west of the drive through.

Full lease available with an accepted offer.

**BUILDING SIZE: 4,425 SF** 

**LEASE: ABSOLUTE NET** 

PROPERTY: 18,000 SQFT

**ZONING: COMMERCIAL** 

| INITIAL TERM            | MONTHLY RENT | ANNUAL RENT  |
|-------------------------|--------------|--------------|
| 9/01/2010 - 08/31/2015  | \$7,500.00   | \$90,000.00  |
| 09/01/2015 - 8/31/2020  | \$8,400.00   | \$100,800.00 |
| 09/01/2020 - 08/31/2025 | \$9,408.00   | \$112,896.00 |
| 09/01/2025 - 08/31/2030 | \$10,537.00  | \$126,444.00 |
| 09/01/2030 - 08/31/2035 | \$11,801.44  | \$141,617.28 |
| 09/01/2035 - 08/31/2040 | \$13,217.62  | \$158,611.35 |
| 09/01/2040 - 08/31/2045 | \$14,803.73  | \$177,644.72 |