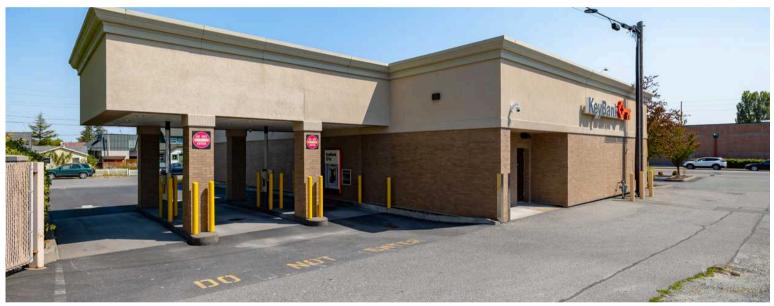

Property consist of two parcels totaling 18,000 square feet in size zoned Commercial, and the building is 4.425 square feet. Commercial Avenue has 14,000 cars per day on average and is Anacortes' main commercial area. Retention Pond on site to the west of the drive through.