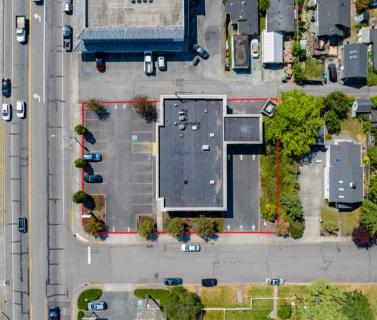

Property consist of two parcels totaling 18,000 square feet in size zoned Commercial, and the building is 4.425 square feet. Commercial Avenue has 14,000 cars per day on average and is Anacortes' main commercial area. Retention Pond on site to the west of the drive through.

Full lease available with an accepted offer.

**BUILDING SIZE: 4,425 SF** 

**LEASE: ABSOLUTE NET** 

PROPERTY: 18,000 SQFT

**ZONING: COMMERCIAL** 

| INITIAL TERM            | MONTHLY RENT | ANNUAL RENT  |
|-------------------------|--------------|--------------|
| 9/01/2010 - 08/31/2015  | \$7,500.00   | \$90,000.00  |
| 09/01/2015 - 8/31/2020  | \$8,400.00   | \$100,800.00 |
| 09/01/2020 - 08/31/2025 | \$9,408.00   | \$112,896.00 |
| 09/01/2025 - 08/31/2030 | \$10,537.00  | \$126,444.00 |
| 09/01/2030 - 08/31/2035 | \$11,801.44  | \$141,617.28 |
| 09/01/2035 - 08/31/2040 | \$13,217.62  | \$158,611.35 |
| 09/01/2040 - 08/31/2045 | \$14,803.73  | \$177,644.72 |