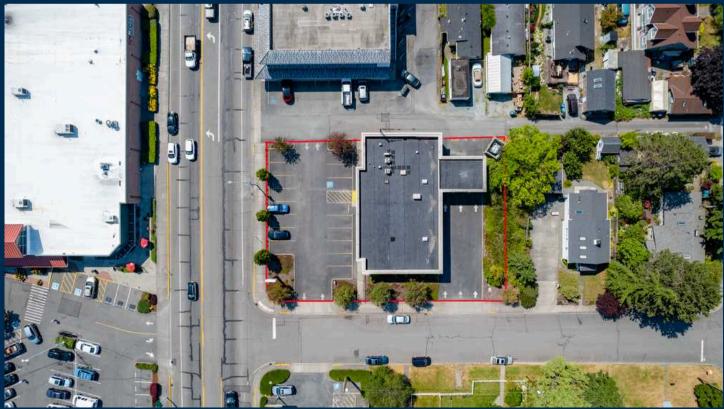

Property consist of two parcels totaling 18,000 square feet in size zoned Commercial, and the building is 4.425 square feet. Commercial Avenue has 14,000 cars per day on average and is Anacortes' main commercial area. Retention Pond on site to the west of the drive through.

Full lease available with an accepted offer.

**BUILDING SIZE: 4,425 SF** 

**LEASE: ABSOLUTE NET** 

PROPERTY: 18,000 SQFT

**ZONING: COMMERCIAL** 

| INITIAL TERM            | MONTHLY RENT | ANNUAL RENT  |
|-------------------------|--------------|--------------|
| 9/01/2010 - 08/31/2015  | \$7,500.00   | \$90,000.00  |
| 09/01/2015 - 8/31/2020  | \$8,400.00   | \$100,800.00 |
| 09/01/2020 - 08/31/2025 | \$9,408.00   | \$112,896.00 |
| 09/01/2025 - 08/31/2030 | \$10,537.00  | \$126,444.00 |
| 09/01/2030 - 08/31/2035 | \$11,801.44  | \$141,617.28 |
| 09/01/2035 - 08/31/2040 | \$13,217.62  | \$158,611.35 |
| 09/01/2040 - 08/31/2045 | \$14,803.73  | \$177,644.72 |