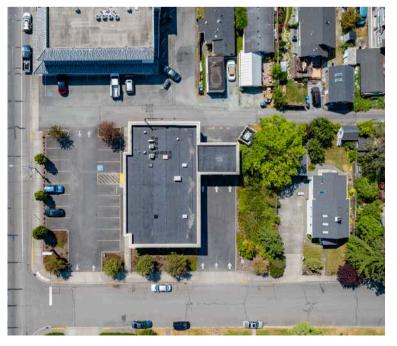

Property consist of two parcels totaling 18,000 square feet in size zoned Commercial, and the building is 4.425 square feet. Commercial Avenue has 14,000 cars per day on average and is Anacortes' main commercial area. Retention Pond on site to the west of the drive through.

Full lease available with an accepted offer.

**BUILDING SIZE: 4,425 SF** 

**LEASE: ABSOLUTE NET** 

PROPERTY: 18,000 SQFT

**ZONING: COMMERCIAL** 

| INITIAL TERM            | MONTHLY RENT | ANNUAL RENT  |
|-------------------------|--------------|--------------|
| 9/01/2010 - 08/31/2015  | \$7,500.00   | \$90,000.00  |
| 09/01/2015 - 8/31/2020  | \$8,400.00   | \$100,800.00 |
| 09/01/2020 - 08/31/2025 | \$9,408.00   | \$112,896.00 |
| 09/01/2025 - 08/31/2030 | \$10,537.00  | \$126,444.00 |
| 09/01/2030 - 08/31/2035 | \$11,801.44  | \$141,617.28 |
| 09/01/2035 - 08/31/2040 | \$13,217.62  | \$158,611.35 |
| 09/01/2040 - 08/31/2045 | \$14,803.73  | \$177,644.72 |