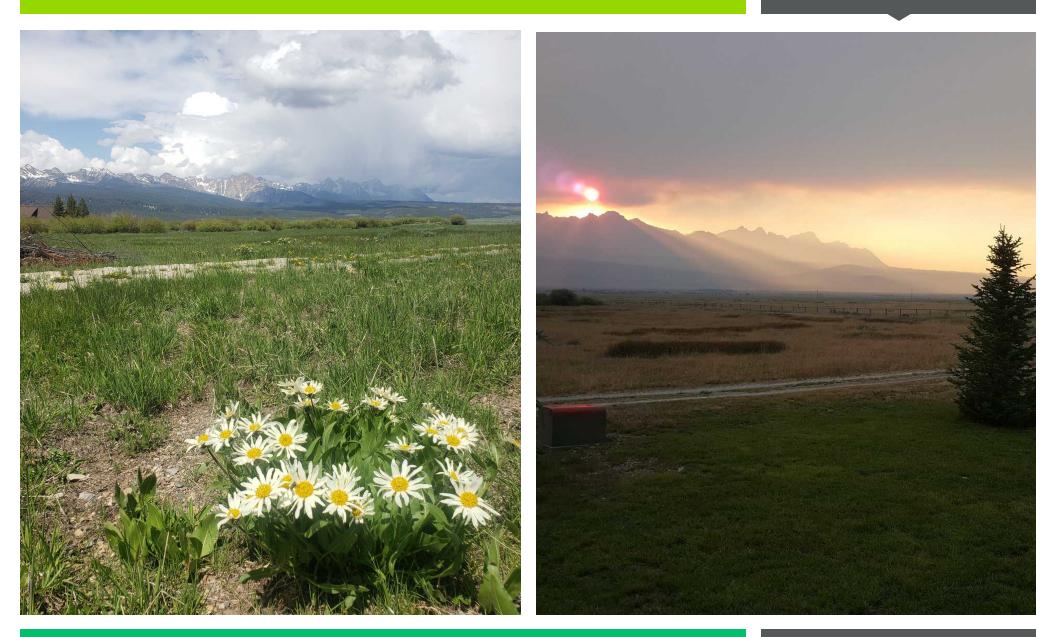

#### **PROPERTY HIGHLIGHTS**

- "Last-of-its-kind" property with unobstructed views of the Sawtooth range on Fisher Creek Rd
- Parcel is ready to build, surrounded by the Sawtooth & White Cloud Wilderness areas, with Fisher Creek running along the southern parcel boundary
- Approved septic permit, new well, fiber optic internet and electric ready to go
- Winter access via Fisher Creek Rd
- Parcel is placed in the most amazing place in Idaho, perfect for a private getaway for a family compound, with all the amenities
- Famous Salmon River one mile down the road, with Alturas, Petit, Yellowbelly and Redfish lakes, all just minutes from your door
- SNRA means that the properties that currently exist are all that will exist. No further land splits.
- Nearby activities include; river rafting, fly fishing for Steelhead, boating on glacial lakes & endless hiking and mountain biking
- Shared well with septic on adjacent lots 4 & 5