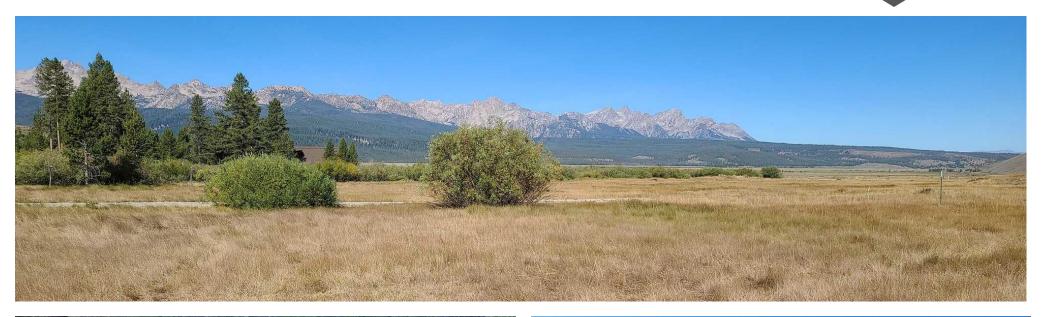

#### **PROPERTY HIGHLIGHTS**

- "Last-of-its-kind" property with unobstructed views of the Sawtooth range on Fisher Creek Rd
- Parcel is ready to build, surrounded by the Sawtooth & White Cloud Wilderness areas, with Fisher Creek running along the southern parcel boundary
- Approved septic permit, new well, fiber optic internet and electric ready to go
- Winter access via Fisher Creek Rd
- Parcel is placed in the most amazing place in Idaho, perfect for a private getaway for a family compound, with all the amenities
- Famous Salmon River one mile down the road, with Alturas, Petit, Yellowbelly and Redfish lakes, all just minutes from your door
- SNRA means that the properties that currently exist are all that will exist. No further land splits.
- Nearby activities include; river rafting, fly fishing for Steelhead, boating on glacial lakes & endless hiking and mountain biking
- Shared well with septic on adjacent lots 4 & 5