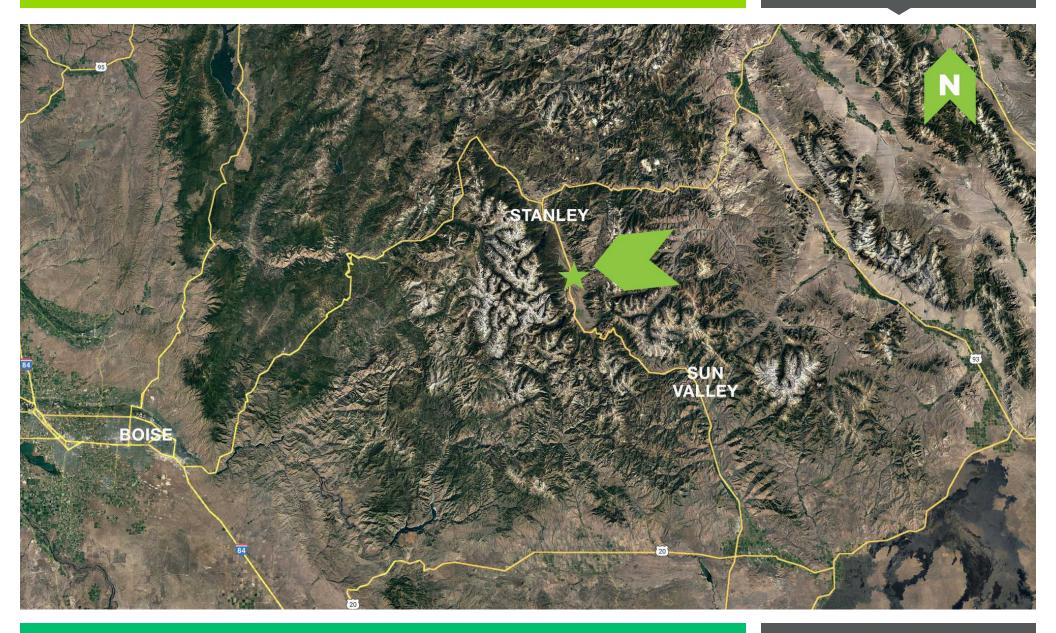

#### TBD FISHER CREEK LOOP LOTS AVAILABLE Stanley, ID

#### **PROPERTY HIGHLIGHTS**

- "Last-of-its-kind" property with unobstructed views of the Sawtooth range on Fisher Creek Rd
- Parcel is ready to build, surrounded by the Sawtooth & White Cloud Wilderness areas, with Fisher Creek running along the southern parcel boundary
- Approved septic permit, new well, fiber optic internet and electric ready to go
- Winter access via Fisher Creek Rd
- Parcel is placed in the most amazing place in Idaho, perfect for a private getaway for a family compound, with all the amenities
- Famous Salmon River one mile down the road, with Alturas, Petit, Yellowbelly and Redfish lakes, all just minutes from your door
- SNRA means that the properties that currently exist are all that will exist. No further land splits.
- Nearby activities include; river rafting, fly fishing for Steelhead, boating on glacial lakes & endless hiking and mountain biking
- Shared well with septic on adjacent lots 4 & 5