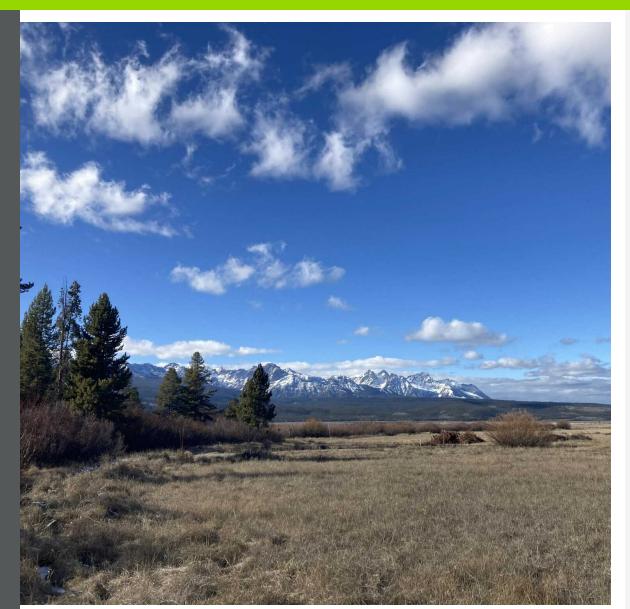

#### **PROPERTY HIGHLIGHTS**

- "Last-of-its-kind" property with unobstructed views of the Sawtooth range on Fisher Creek Rd
- Parcel is ready to build, surrounded by the Sawtooth & White Cloud Wilderness areas, with Fisher Creek running along the southern parcel boundary
- Approved septic permit, new well, fiber optic internet and electric ready to go
- Winter access via Fisher Creek Rd
- Parcel is placed in the most amazing place in Idaho, perfect for a private getaway for a family compound, with all the amenities
- Famous Salmon River one mile down the road, with Alturas, Petit, Yellowbelly and Redfish lakes, all just minutes from your door
- SNRA means that the properties that currently exist are all that will exist. No further land splits.
- Nearby activities include; river rafting, fly fishing for Steelhead, boating on glacial lakes & endless hiking and mountain biking
- Shared well with septic on adjacent lots 4 & 5