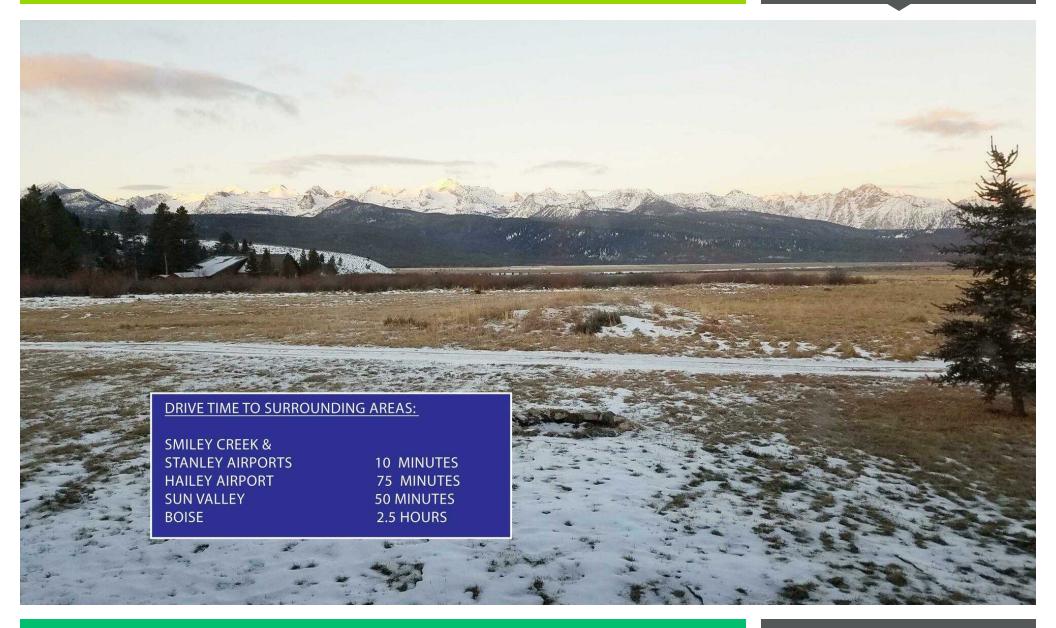

#### **PROPERTY HIGHLIGHTS**

- "Last-of-its-kind" property with unobstructed views of the Sawtooth range on Fisher Creek Rd
- Parcel is ready to build, surrounded by the Sawtooth & White Cloud Wilderness areas, with Fisher Creek running along the southern parcel boundary
- Approved septic permit, new well, fiber optic internet and electric ready to go
- Winter access via Fisher Creek Rd
- Parcel is placed in the most amazing place in Idaho, perfect for a private getaway for a family compound, with all the amenities
- Famous Salmon River one mile down the road, with Alturas, Petit, Yellowbelly and Redfish lakes, all just minutes from your door
- SNRA means that the properties that currently exist are all that will exist. No further land splits.
- Nearby activities include; river rafting, fly fishing for Steelhead, boating on glacial lakes & endless hiking and mountain biking
- Shared well with septic on adjacent lots 4 & 5