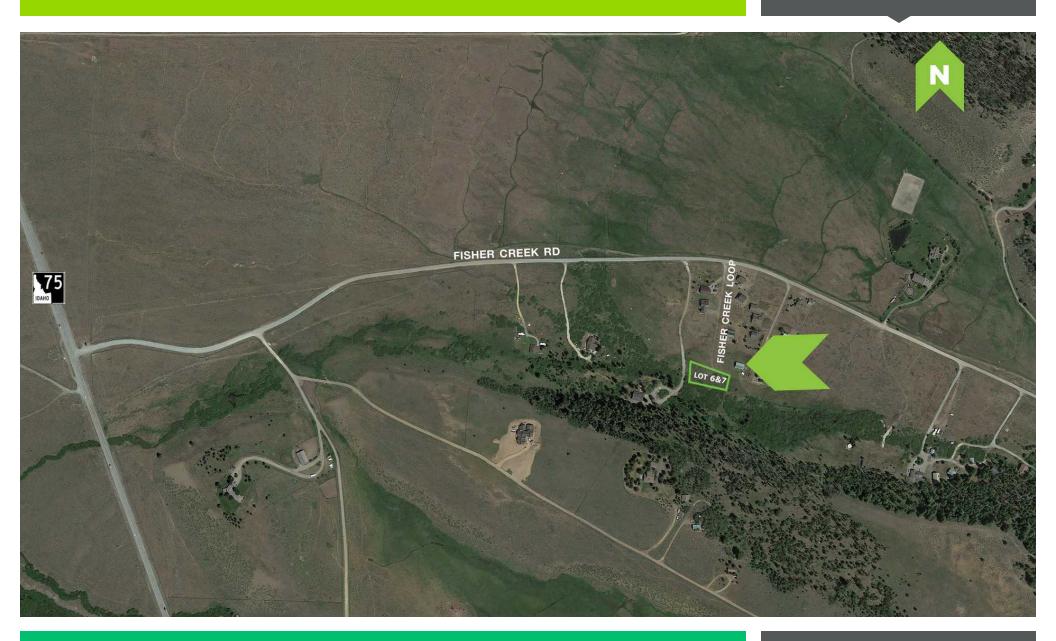

#### TBD FISHER CREEK LOOP LOTS AVAILABLE Stanley, ID

#### **PROPERTY HIGHLIGHTS**

- "Last-of-its-kind" property with unobstructed views of the Sawtooth range on Fisher Creek Rd
- Parcel is ready to build, surrounded by the Sawtooth & White Cloud Wilderness areas, with Fisher Creek running along the southern parcel boundary
- Approved septic permit, new well, fiber optic internet and electric ready to go
- Winter access via Fisher Creek Rd
- Parcel is placed in the most amazing place in Idaho, perfect for a private getaway for a family compound, with all the amenities
- Famous Salmon River one mile down the road, with Alturas, Petit, Yellowbelly and Redfish lakes, all just minutes from your door
- SNRA means that the properties that currently exist are all that will exist. No further land splits.
- Nearby activities include; river rafting, fly fishing for Steelhead, boating on glacial lakes & endless hiking and mountain biking
- Shared well with septic on adjacent lots 4 & 5

# N/ISelect

| PROPERTY TYPE          | Lanu               |
|------------------------|--------------------|
| COUNTY/ZONING          | Custer/Residential |
| APN                    | RP00042000006A     |
| LOT SIZE               | ±.498 Acres        |
| PURCHASE PRICE LOT 6&7 | \$750,000          |