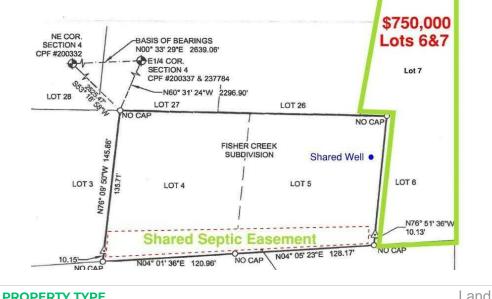

# N/ISelect

| PROPERTY TYPE          | Lanu               |
|------------------------|--------------------|
| COUNTY/ZONING          | Custer/Residential |
| APN                    | RP00042000006A     |
| LOT SIZE               | ±.498 Acres        |
| PURCHASE PRICE LOT 6&7 | \$750,000          |