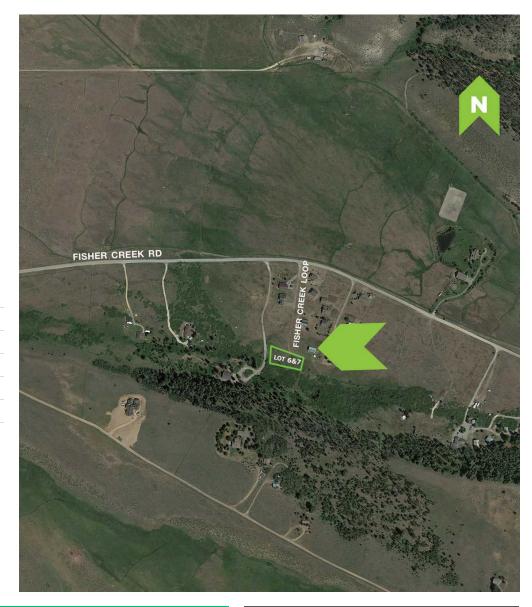

#### **PROPERTY HIGHLIGHTS**

- "Last-of-its-kind" property with unobstructed views of the Sawtooth range on Fisher Creek Rd
- Parcel is ready to build, surrounded by the Sawtooth & White Cloud Wilderness areas, with Fisher Creek running along the southern parcel boundary
- Approved septic permit, new well, fiber optic internet and electric ready to go
- Winter access via Fisher Creek Rd
- Parcel is placed in the most amazing place in Idaho, perfect for a private getaway for a family compound, with all the amenities
- Famous Salmon River one mile down the road, with Alturas, Petit, Yellowbelly and Redfish lakes, all just minutes from your door
- SNRA means that the properties that currently exist are all that will exist. No further land splits.
- Nearby activities include; river rafting, fly fishing for Steelhead, boating on glacial lakes & endless hiking and mountain biking
- Shared well with septic on adjacent lots 4 & 5