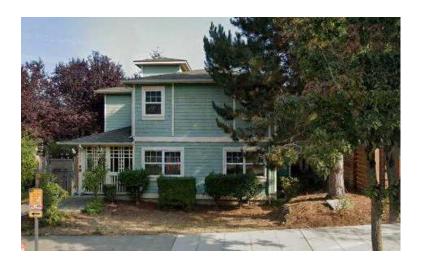

### Parcel 2

| 4732 35th Ave S   |            |
|-------------------|------------|
| Parcel            | 1703400370 |
| Total Building SF | 4,448 SF   |
| Lot Size          | 4,950 SF   |
| Year Built        | 2003       |
| Zoning            | LR2 (M)    |
| Tenancy           | Single     |