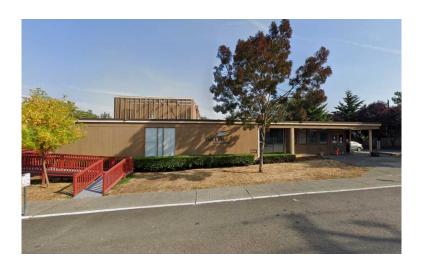

### Parcel 1

| 4712 35th Ave S   |            |
|-------------------|------------|
| Parcel            | 1703400381 |
| Total Building SF | 12, 952 SF |
| Lot Size          | 19,800 SF  |
| Year Built        | 1970       |
| Zoning            | LR2 (M)    |
| Tenancy           | Single     |