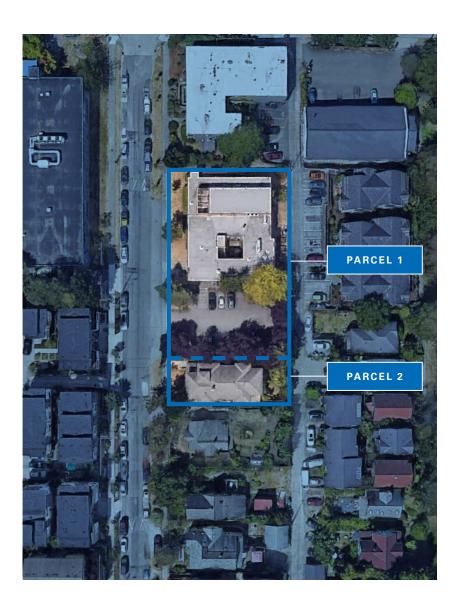

### **Combined Parcel**

### Parcel 1

| 4712 35th Ave S   |            |
|-------------------|------------|
| Parcel            | 1703400381 |
| Total Building SF | 12, 952 SF |
| Lot Size          | 19,800 SF  |
| Year Built        | 1970       |
| Zoning            | LR2 (M)    |
| Tenancy           | Single     |

### Parcel 2

| 4732 35th Ave S   |            |
|-------------------|------------|
| Parcel            | 1703400370 |
| Total Building SF | 4,448 SF   |
| Lot Size          | 4,950 SF   |
| Year Built        | 2003       |
| Zoning            | LR2 (M)    |
| Tenancy           | Single     |