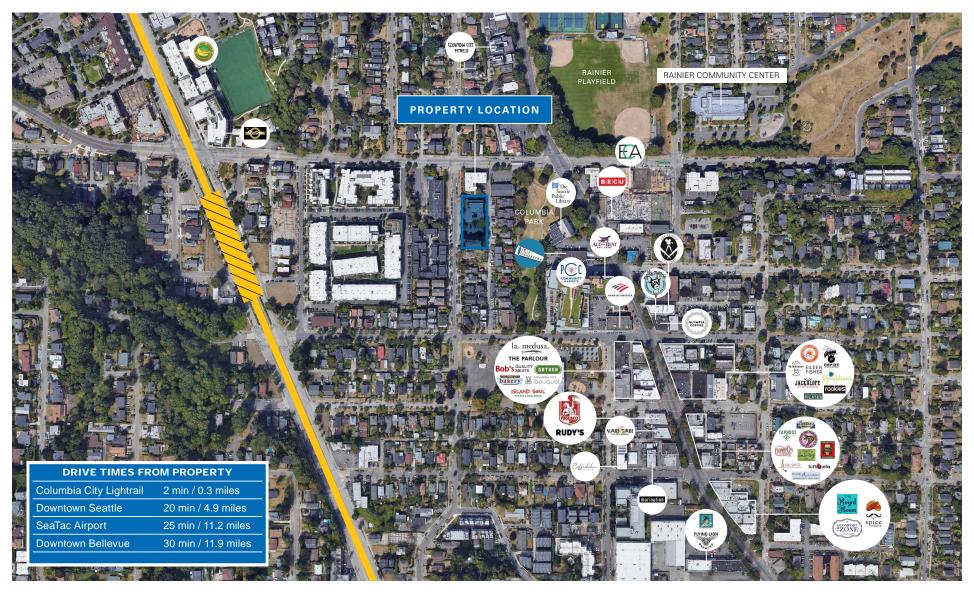

## **Property Details**

Central Columbia City location just one block from Rainier Avenue S and S Edmunds Street

Walking distance to Rainier Playfields, Rainier Community Center, PCC Community Market, and downtown Columbia City restaurants and retail

Combined parcel size of 24,750 SF (0.56 Acres) and zoned LR2 (M)

5 minute walk to the Columbia City Light Rail Station, offering a convenient commute to the downtown core or SeaTac Airport