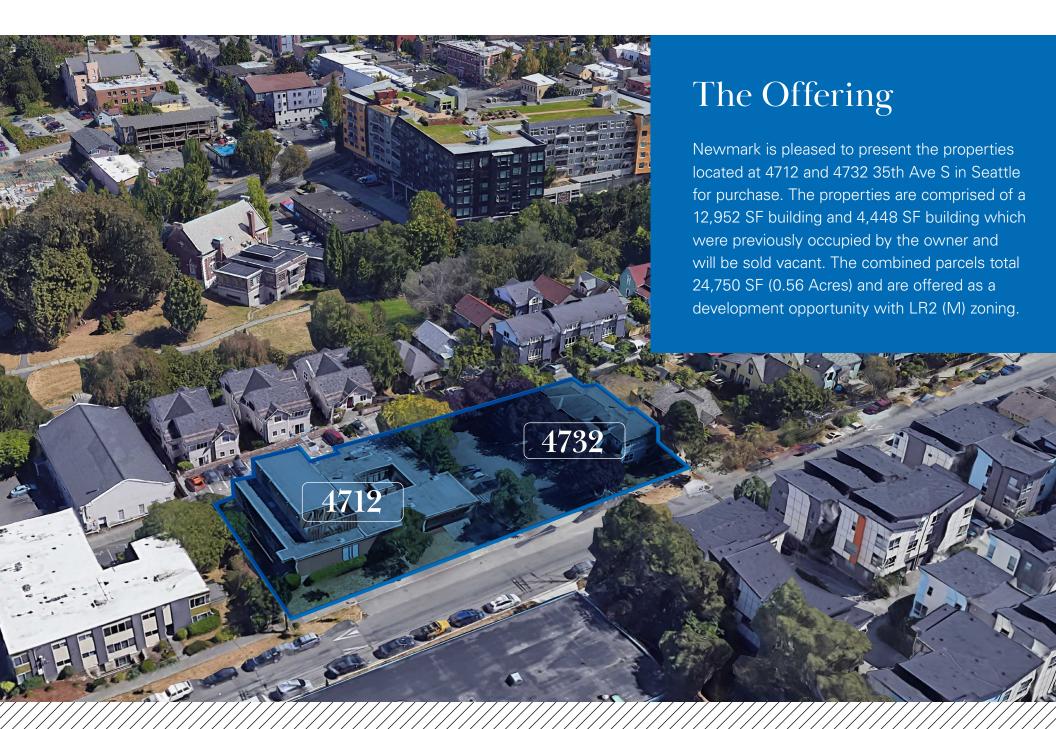

# Columbia City Development Site

4712 & 4732 35th Ave S | Seattle, WA 98118

FOR SALE Combined 0.56 Acres

Combined parcel size of 24,750 SF (0.56 Acres) and zoned LR2 (M)

5 minute walk to the Columbia City Light Rail Station, offering a convenient commute to the downtown core or SeaTac Airport

### Parcel 1

| 4712 35th Ave S   |            |
|-------------------|------------|
| Parcel            | 1703400381 |
| Total Building SF | 12, 952 SF |
| Lot Size          | 19,800 SF  |
| Year Built        | 1970       |
| Zoning            | LR2 (M)    |
| Tenancy           | Single     |

### Parcel 2

| 4732 35th Ave S   |            |
|-------------------|------------|
| Parcel            | 1703400370 |
| Total Building SF | 4,448 SF   |
| Lot Size          | 4,950 SF   |
| Year Built        | 2003       |
| Zoning            | LR2 (M)    |
| Tenancy           | Single     |