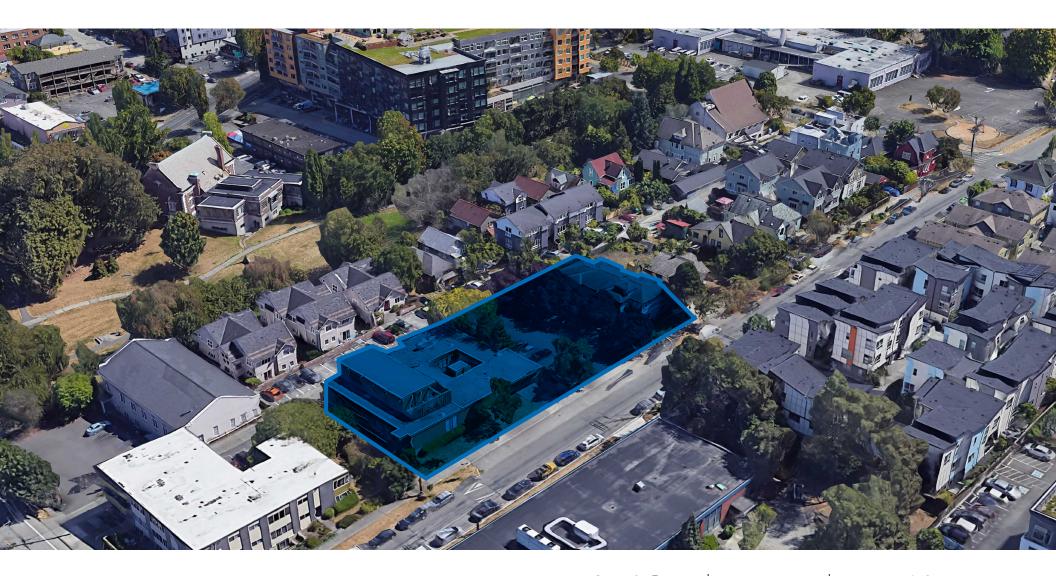

# Columbia City Development Site

4712 & 4732 35th Ave S | Seattle, WA 98118

FOR SALE Combined 0.56 Acres

Combined parcel size of 24,750 SF (0.56 Acres) and zoned LR2 (M)

5 minute walk to the Columbia City Light Rail Station, offering a convenient commute to the downtown core or SeaTac Airport