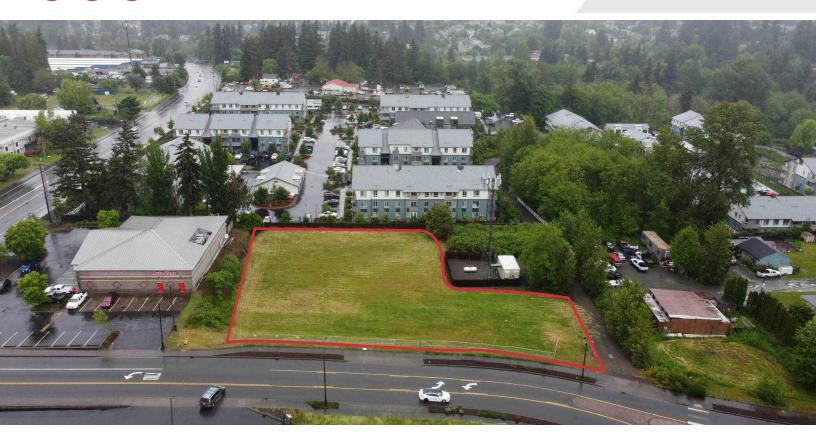

## **38,093 SF**DEVELOPMENT SITE

### **Property Highlights**

- 38,093 SF Development Site
- Zoned Business Park (BP), City of Edgewood
- Permitted uses includes apartments, retail, office, auto sales, selfstorage, light industrial (CUP). Link to use table: https://www.codepublishing.com/WA/Edgewood/#!/Edgewood18/Edgevood18/Edgevood18/Edgevood18/Edgevood18/Edgevood18/Edgevood18/Edgevood18/Edgevood18/Edgevood18/Edgevood18/Edgevood18/Edgevood18/Edgevood18/Edgevood18/Edgevood18/Edgevood18/Edgevood18/Edgevood18/Edgevood18/Edgevood18/Edgevood18/Edgevood18/Edgevood18/Edgevood18/Edgevood18/Edgevood18/Edgevood18/Edgevood18/Edgevood18/Edgevood18/Edgevood18/Edgevood18/Edgevood18/Edgevood18/Edgevood18/Edgevood18/Edgevood18/Edgevood18/Edgevood18/Edgevood18/Edgevood18/Edgevood18/Edgevood18/Edgevood18/Edgevood18/Edgevood18/Edgevood18/Edgevood18/Edgevood18/Edgevood18/Edgevood18/Edgevood18/Edgevood18/Edgevood18/Edgevood18/Edgevood18/Edgevood18/Edgevood18/Edgevood18/Edgevood18/Edgevood18/Edgevood18/Edgevood18/Edgevood18/Edgevood18/Edgevood18/Edgevood18/Edgevood18/Edgevood18/Edgevood18/Edgevood18/Edgevood18/Edgevood18/Edgevood18/Edgevood18/Edgevood18/Edgevood18/Edgevood18/Edgevood18/Edgevood18/Edgevood18/Edgevood18/Edgevood18/Edgevood18/Edgevood18/Edgevood18/Edgevood18/Edgevood18/Edgevood18/Edgevood18/Edgevood18/Edgevood18/Edgevood18/Edgevood18/Edgevood18/Edgevood18/Edgevood18/Edgevood18/Edgevood18/Edgevood18/Edgevood18/Edgevood18/Edgevood18/Edgevood18/Edgevood18/Edgevood18/Edgevood18/Edgevood18/Edgevood18/Edgevood18/Edgevood18/Edgevood18/Edgevood18/Edgevood18/Edgevood18/Edgevood18/Edgevood18/Edgevood18/Edgevood18/Edgevood18/Edgevood18/Edgevood18/Edgevood18/Edgevood18/Edgevood18/Edgevood18/Edgevood18/Edgevood18/Edgevood18/Edgevood18/Edgevood18/Edgevood18/Edgevood18/Edgevood18/Edgevood18/Edgevood18/Edgevood18/Edgevood18/Edgevood18/Edgevood18/Edgevood18/Edgevood18/Edgevood18/Edgevood18/Edgevood18/Edgevood18/Edgevood18/Edgevood18/Edgevood18/Edgevood18/Edgevood18/Edgevood18/Edgevood18/Edgevood18/Edgevood18/Edgevood18/Edgevood18/Edgevood18/Edgevood18/Edgevood18/Edgevood18/Edgevood18/Edgevood18/Edgevood18/Edgevood18/Edgevood18/Edgevood18/Edgevood18/Edgevo
- Ideally located in the growing Edgewood/Milton market. Next door to 207 East, a brand-new 288-unit apartment development. Surrounded by national retailers such as AutoZone, Shell, McDonald's, O'Reilly Auto Parts, Taco Bell, Taco Time, and Starbucks.
- Sidewalk and gutter improvements completed. Water and sewer are stubbed into the curb.
- Price: \$650,000 (\$17 PSF)