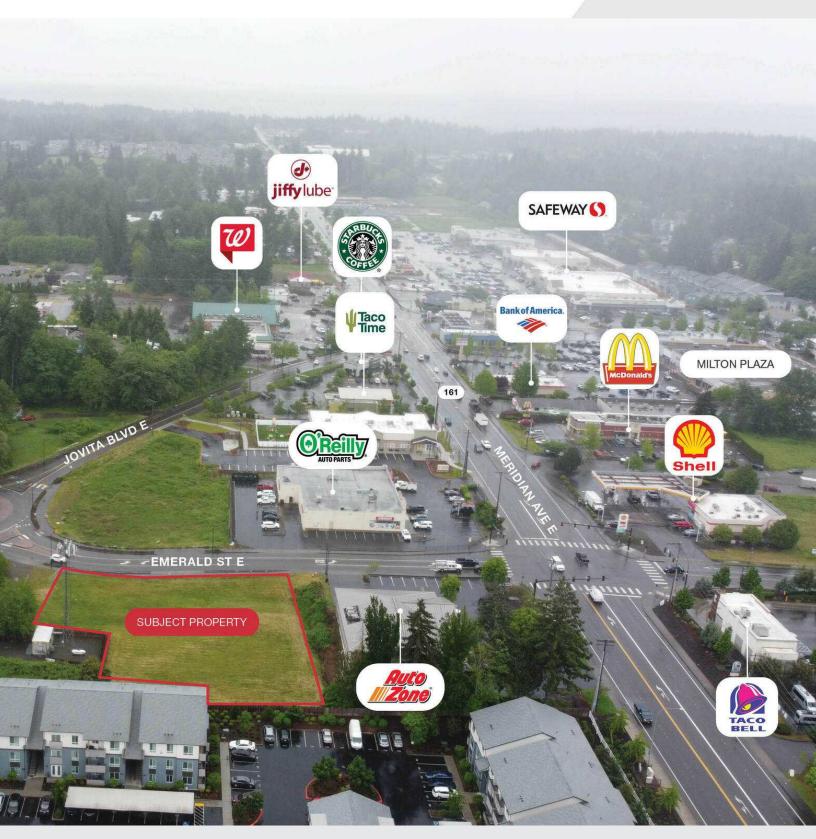

### **Property Highlights**

- 38,093 SF Development Site
- Zoned Business Park (BP), City of Edgewood
- Permitted uses includes apartments, retail, office, auto sales, selfstorage, light industrial (CUP). Link to use table: https://www.codepublishing.com/WA/Edgewood/#!/Edgewood18/Edgevood18/Edgevood18/Edgevood18/Edgevood18/Edgevood18/Edgevood18/Edgevood18/Edgevood18/Edgevood18/Edgevood18/Edgevood18/Edgevood18/Edgevood18/Edgevood18/Edgevood18/Edgevood18/Edgevood18/Edgevood18/Edgevood18/Edgevood18/Edgevood18/Edgevood18/Edgevood18/Edgevood18/Edgevood18/Edgevood18/Edgevood18/Edgevood18/Edgevood18/Edgevood18/Edgevood18/Edgevood18/Edgevood18/Edgevood18/Edgevood18/Edgevood18/Edgevood18/Edgevood18/Edgevood18/Edgevood18/Edgevood18/Edgevood18/Edgevood18/Edgevood18/Edgevood18/Edgevood18/Edgevood18/Edgevood18/Edgevood18/Edgevood18/Edgevood18/Edgevood18/Edgevood18/Edgevood18/Edgevood18/Edgevood18/Edgevood18/Edgevood18/Edgevood18/Edgevood18/Edgevood18/Edgevood18/Edgevood18/Edgevood18/Edgevood18/Edgevood18/Edgevood18/Edgevood18/Edgevood18/Edgevood18/Edgevood18/Edgevood18/Edgevood18/Edgevood18/Edgevood18/Edgevood18/Edgevood18/Edgevood18/Edgevood18/Edgevood18/Edgevood18/Edgevood18/Edgevood18/Edgevood18/Edgevood18/Edgevood18/Edgevood18/Edgevood18/Edgevood18/Edgevood18/Edgevood18/Edgevood18/Edgevood18/Edgevood18/Edgevood18/Edgevood18/Edgevood18/Edgevood18/Edgevood18/Edgevood18/Edgevood18/Edgevood18/Edgevood18/Edgevood18/Edgevood18/Edgevood18/Edgevood18/Edgevood18/Edgevood18/Edgevood18/Edgevood18/Edgevood18/Edgevood18/Edgevood18/Edgevood18/Edgevood18/Edgevood18/Edgevood18/Edgevood18/Edgevood18/Edgevood18/Edgevood18/Edgevood18/Edgevood18/Edgevood18/Edgevood18/Edgevood18/Edgevood18/Edgevood18/Edgevood18/Edgevood18/Edgevood18/Edgevood18/Edgevood18/Edgevood18/Edgevood18/Edgevood18/Edgevood18/Edgevood18/Edgevood18/Edgevood18/Edgevood18/Edgevood18/Edgevood18/Edgevood18/Edgevood18/Edgevood18/Edgevood18/Edgevood18/Edgevood18/Edgevood18/Edgevood18/Edgevood18/Edgevood18/Edgevood18/Edgevood18/Edgevood18/Edgevood18/Edgevood18/Edgevood18/Edgevood18/Edgevood18/Edgevood18/Edgevood18/Edgevood18/Edgevood18/Edgevood18/Edgevood18/Edgevo
- Ideally located in the growing Edgewood/Milton market. Next door to 207 East, a brand-new 288-unit apartment development. Surrounded by national retailers such as AutoZone, Shell, McDonald's, O'Reilly Auto Parts, Taco Bell, Taco Time, and Starbucks.
- Sidewalk and gutter improvements completed. Water and sewer are stubbed into the curb.
- Price: \$650,000 (\$17 PSF)