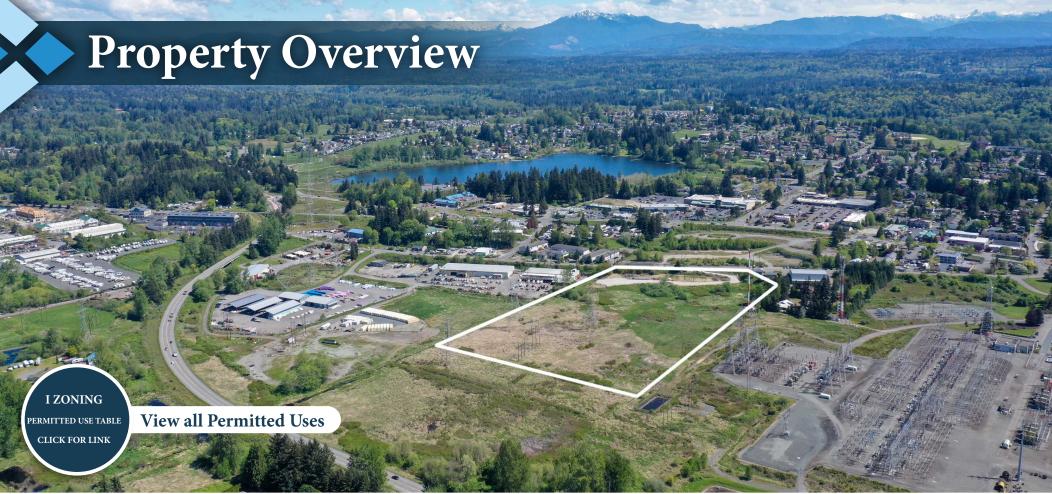

Development Opportunity Snohomish, WA

| Address:        | 1200 Bonneville Ave, Snohomish, WA       |
|-----------------|------------------------------------------|
| Parcel Numbers: | 280512-004-003-00, 280512-004-004-00     |
|                 | 280512-004-011-00, 280512-004-006-00     |
| Land Area:      | 16.76 Acres (730,066 SF)                 |
| Zoning:         | I (Industry), City of Snohomish          |
| Permitted Uses: | Light Manufacturing, Warehousing,        |
|                 | Storage, Construction Yard, Retail, etc. |