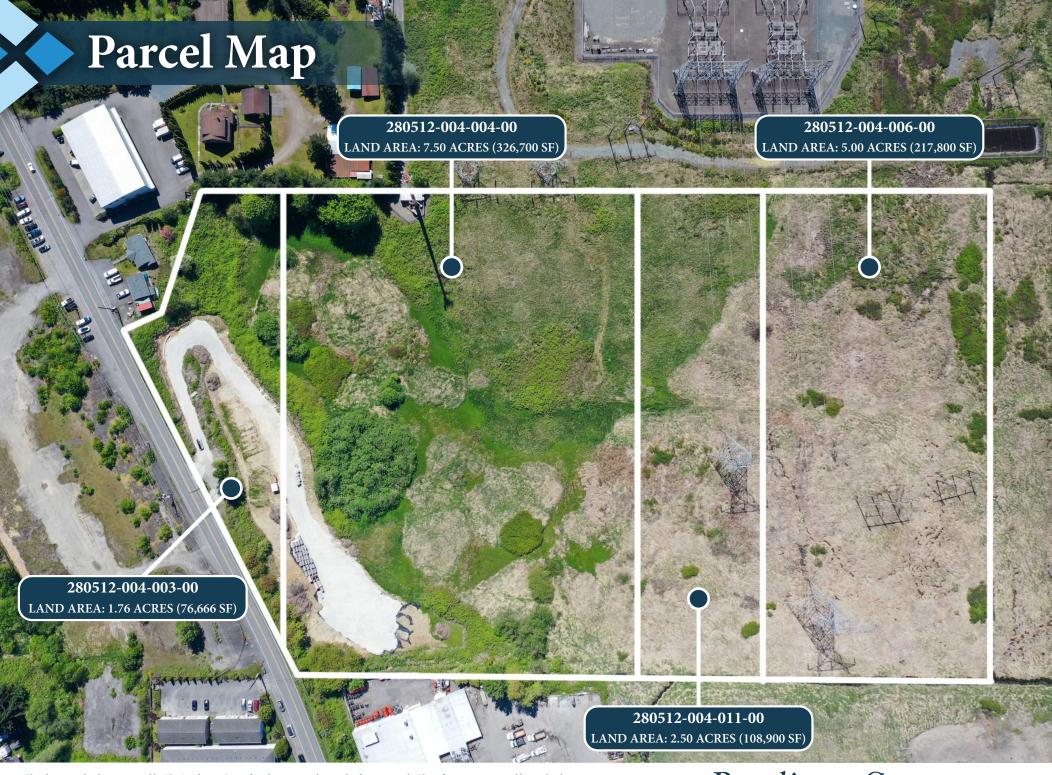

Development Opportunity Snohomish, WA

| Address:        | 1200 Bonneville Ave, Snohomish, WA       |
|-----------------|------------------------------------------|
| Parcel Numbers: | 280512-004-003-00, 280512-004-004-00     |
|                 | 280512-004-011-00, 280512-004-006-00     |
| Land Area:      | 16.76 Acres (730,066 SF)                 |
| Zoning:         | I (Industry), City of Snohomish          |
| Permitted Uses: | Light Manufacturing, Warehousing,        |
|                 | Storage, Construction Yard, Retail, etc. |