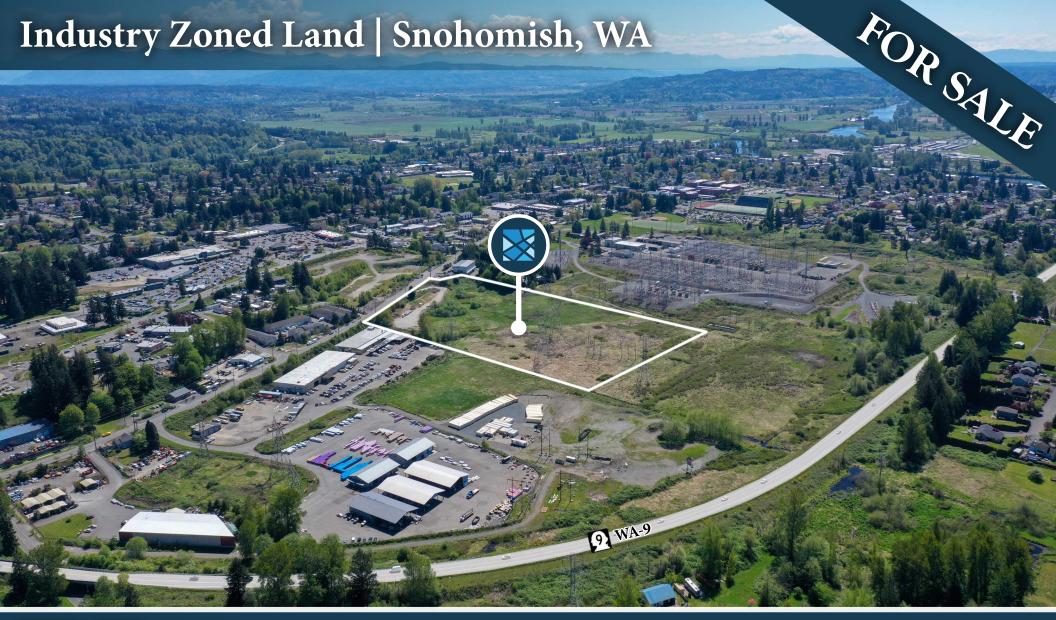

Development Opportunity Snohomish, WA

| Address:        | 1200 Bonneville Ave, Snohomish, WA       |
|-----------------|------------------------------------------|
| Parcel Numbers: | 280512-004-003-00, 280512-004-004-00     |
|                 | 280512-004-011-00, 280512-004-006-00     |
| Land Area:      | 16.76 Acres (730,066 SF)                 |
| Zoning:         | I (Industry), City of Snohomish          |
| Permitted Uses: | Light Manufacturing, Warehousing,        |
|                 | Storage, Construction Yard, Retail, etc. |