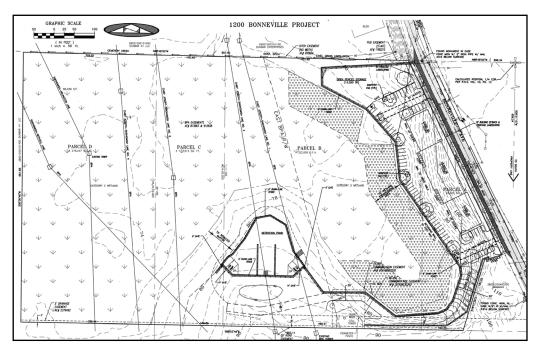

## 1200 BONNEVILLE AVE DEVELOPMENT POTENTIAL

The property had previous approvals for a site development plan which consisted of preparing 4.13 acres of land for future industrial development, and for a critical areas variance, reducing the standard buffers widths of a Category II wetland on-site by up to 96 percent.

Approvals have since expired. There have been several reports and studies completed on the property which can be made available to any prospective buyer or developer and provide further insight on the development potential.