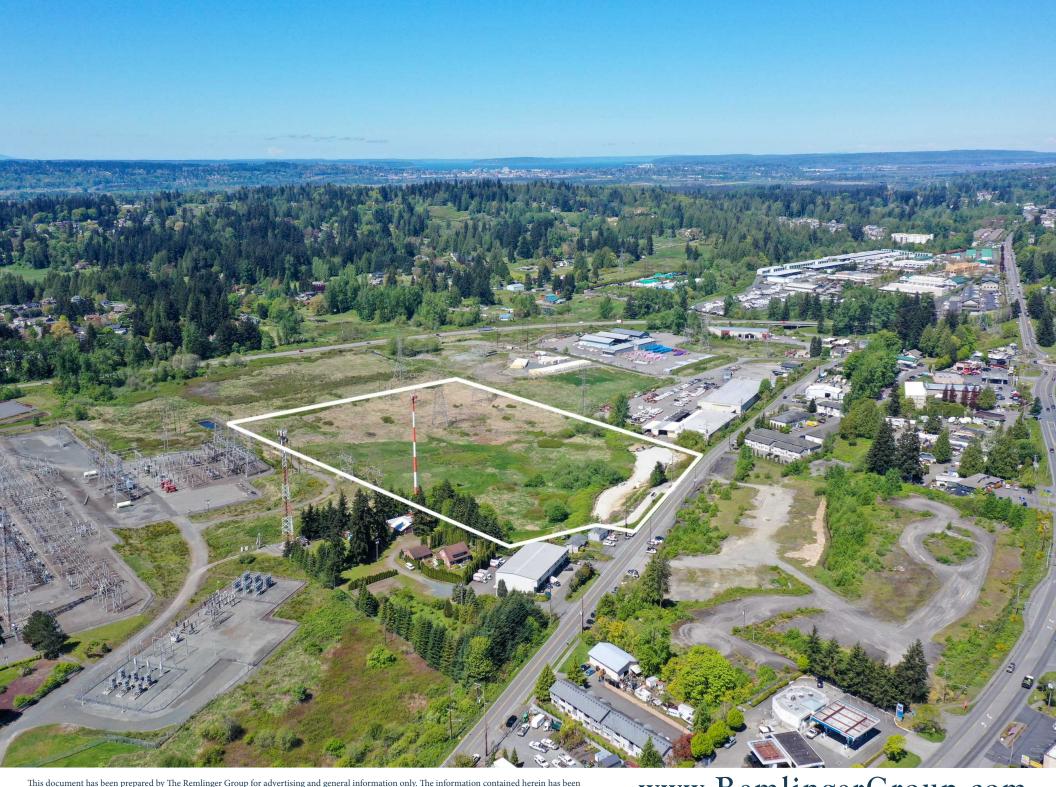

Development Opportunity Snohomish, WA

| Address:        | 1200 Bonneville Ave, Snohomish, WA       |
|-----------------|------------------------------------------|
| Parcel Numbers: | 280512-004-003-00, 280512-004-004-00     |
|                 | 280512-004-011-00, 280512-004-006-00     |
| Land Area:      | 16.76 Acres (730,066 SF)                 |
| Zoning:         | I (Industry), City of Snohomish          |
| Permitted Uses: | Light Manufacturing, Warehousing,        |
|                 | Storage, Construction Yard, Retail, etc. |