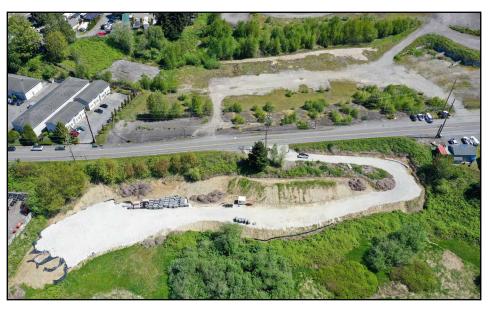

## 1200 BONNEVILLE AVE DEVELOPMENT POTENTIAL

The property had previous approvals for a site development plan which consisted of preparing 4.13 acres of land for future industrial development, and for a critical areas variance, reducing the standard buffers widths of a Category II wetland on-site by up to 96 percent.

Approvals have since expired. There have been several reports and studies completed on the property which can be made available to any prospective buyer or developer and provide further insight on the development potential.