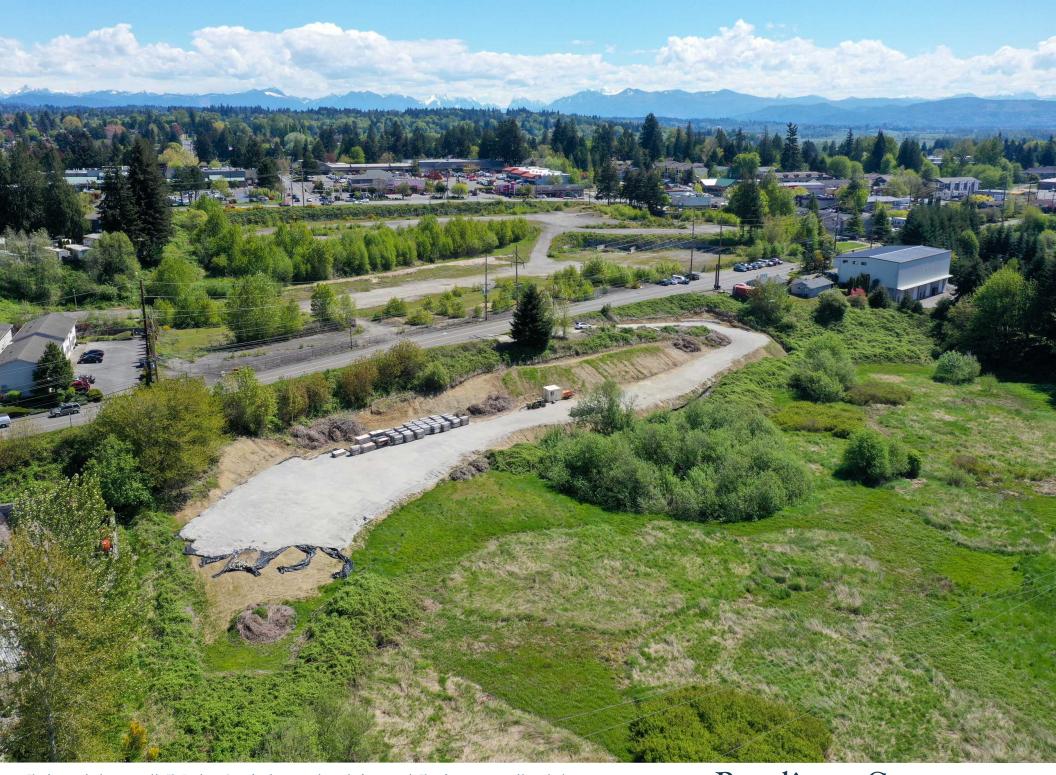

## 1200 BONNEVILLE AVE DEVELOPMENT POTENTIAL

The property had previous approvals for a site development plan which consisted of preparing 4.13 acres of land for future industrial development, and for a critical areas variance, reducing the standard buffers widths of a Category II wetland on-site by up to 96 percent.

Approvals have since expired. There have been several reports and studies completed on the property which can be made available to any prospective buyer or developer and provide further insight on the development potential.