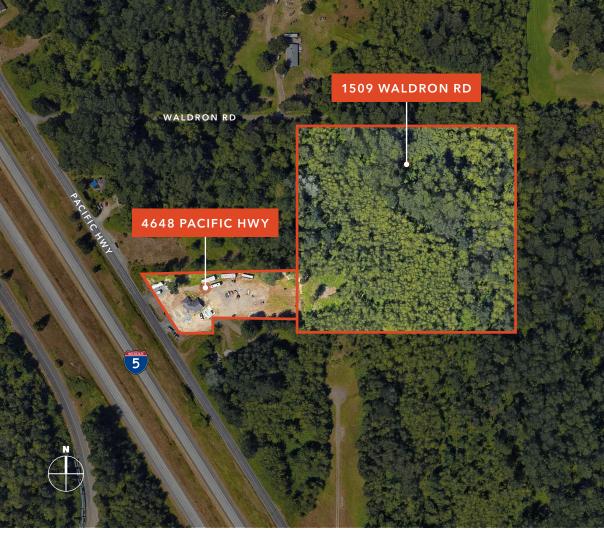

#### 4648 PACIFIC HWY

1.53 total acres (66,645 SF)

Three structures on the property: 1,506 SF office, two 504 SF trailers

GC zoning

Parcel number 380203 295210 0000

Contact brokers for pricing

### 1509 WALDRON RD

9.54 total acres (415,562 SF)

LII zoning

Parcel number 380203 365237 0000

Contact brokers for pricing

ERIN SUNDEAN The Bedford Group, Inc. | 360.647.0100

TODD GAUTHIER Kidder Mathews | 425.450.1118 | todd.gauthier@kidder.com