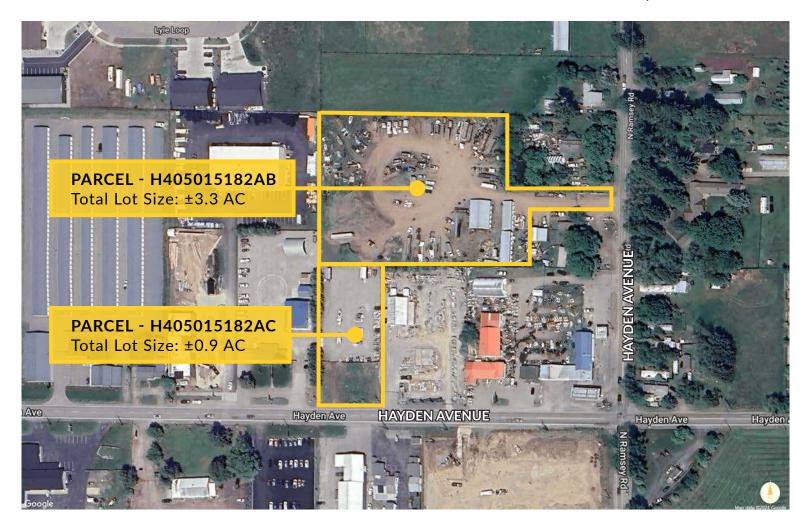

### **SALE DETAILS**

Sale Price: \$9.00 - \$14.00 PSF

Zoning: Commercial/Industrial

Total Lot Size:  $\pm 4.2$  AC; Demisable to  $\pm 0.5$  AC

Parcel #s: H405015182AB & H405015182AC

- Multiple underlying parcels provides the opportunity to create smaller parcels.
- Sewer & water are to the property at Hayden Avenue
- Owner would consider selling additional ±0.55 acre parcel on Ramsey Road, Contact Listing Agent for more details

#### **PARCEL DETAILS**

Parcel #: H405015182AB

Total Lot Size: ±3.3 AC

Parcel #: H405015182AC

Total Lot Size:  $\pm 0.9$  AC