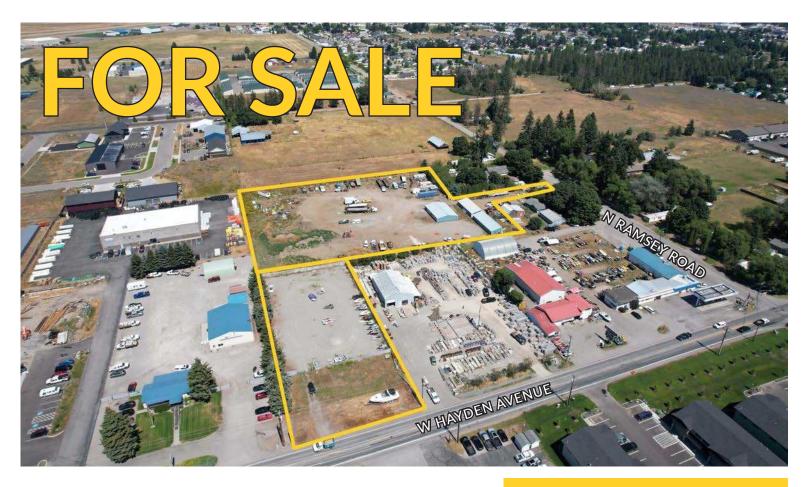

# ±4.2 ACRES OF COMMERCIAL/INDUSTRIAL LAND IN HAYDEN, IDAHO

### **SALE DETAILS**

Sale Price: \$9.00 - \$14.00 PSF

Zoning: Commercial/Industrial

Total Lot Size:  $\pm 4.2$  AC; Demisable to  $\pm 0.5$  AC

Parcel #s: H405015182AB & H405015182AC

- Multiple underlying parcels provides the opportunity to create smaller parcels.
- Sewer & water are to the property at Hayden Avenue
- Owner would consider selling additional ±0.55 acre parcel on Ramsey Road, Contact Listing Agent for more details

### COMMERCIAL/ INDUSTRIAL LAND FOR SALE

1751 W Hayden Avenue & 9753 N Ramsey Road Hayden, ID 83835

VIEW LOCATION