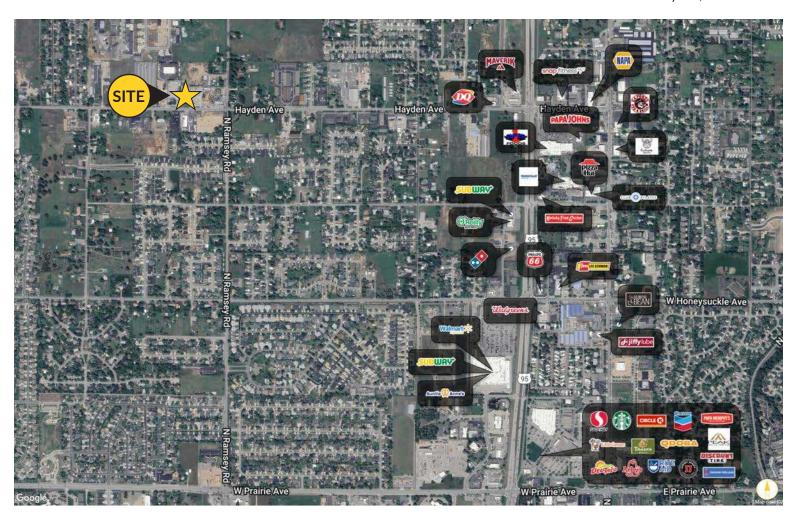

### **DEMOGRAPHICS & TRAFIIC COUNTS**

| DEMOGRAPHICS       | 1MILE    | 3MILES    | 5MILES    |
|--------------------|----------|-----------|-----------|
| Est Population '24 | 6,452    | 40,506    | 87,639    |
| Est Households     | 2,503    | 15,669    | 35,293    |
| Average HHI        | \$94,508 | \$109,718 | \$103,576 |
| Daytime Demos      | 4,206    | 28,706    | 60,567    |

#### TRAFFIC COUNT

W Hayden Avenue N Ramsey Road

#### **AVERAGE DAILY TRAFFIC**

±8,136 ADT ±4.204 ADT