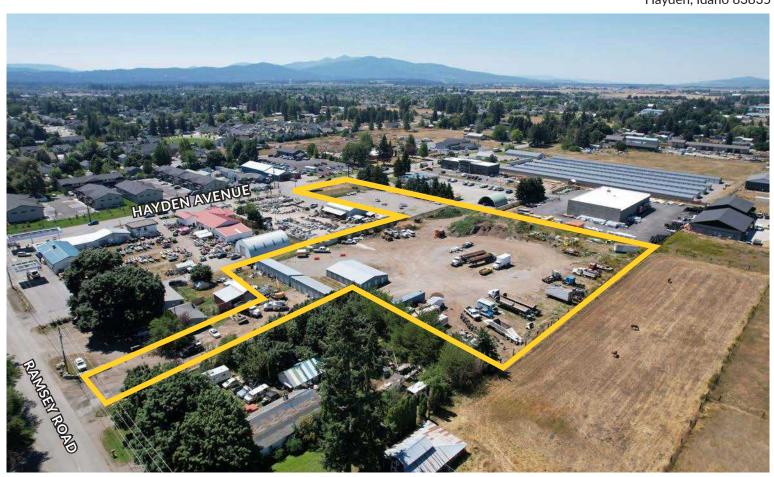

# ±4.2 ACRES OF COMMERCIAL/INDUSTRIAL LAND IN HAYDEN, IDAHO

### COMMERCIAL/ INDUSTRIAL LAND FOR SALE

1751 W Hayden Avenue & 9753 N Ramsey Road Hayden, ID 83835

VIEW LOCATION

#### TRAFFIC COUNT

W Hayden Avenue N Ramsey Road

#### **AVERAGE DAILY TRAFFIC**

±8,136 ADT ±4.204 ADT