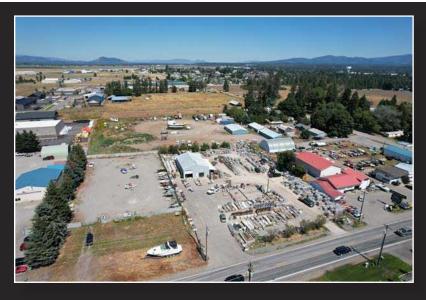

# ±4.2 ACRES OF COMMERCIAL/INDUSTRIAL LAND IN HAYDEN, IDAHO

### COMMERCIAL/ INDUSTRIAL LAND FOR SALE

1751 W Hayden Avenue & 9753 N Ramsey Road Hayden, ID 83835

VIEW LOCATION