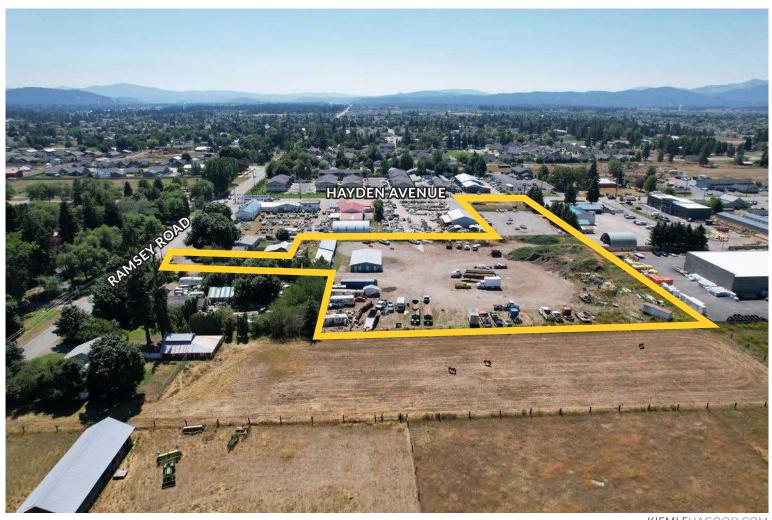

# ±4.2 ACRES OF COMMERCIAL/INDUSTRIAL LAND IN HAYDEN, IDAHO

### **SALE DETAILS**

Sale Price: \$9.00 - \$14.00 PSF

Zoning: Commercial/Industrial

Total Lot Size:  $\pm 4.2$  AC; Demisable to  $\pm 0.5$  AC

Parcel #s: H405015182AB & H405015182AC

- Multiple underlying parcels provides the opportunity to create smaller parcels.
- Sewer & water are to the property at Hayden Avenue
- Owner would consider selling additional ±0.55 acre parcel on Ramsey Road, Contact Listing Agent for more details

#### **PARCEL DETAILS**

Parcel #: H405015182AB

Total Lot Size: ±3.3 AC

Parcel #: H405015182AC

Total Lot Size:  $\pm 0.9$  AC

### COMMERCIAL/ INDUSTRIAL LAND FOR SALE

1751 W Hayden Avenue & 9753 N Ramsey Road Hayden, ID 83835

VIEW LOCATION