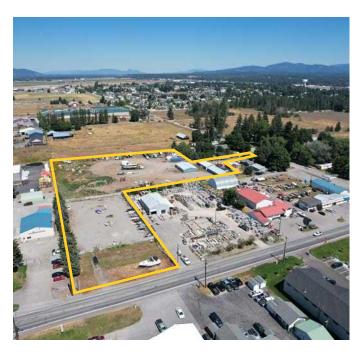

# ±4.2 ACRES OF COMMERCIAL/INDUSTRIAL LAND IN HAYDEN, IDAHO

### COMMERCIAL/ INDUSTRIAL LAND FOR SALE

1751 W Hayden Avenue & 9753 N Ramsey Road Hayden, ID 83835

VIEW LOCATION