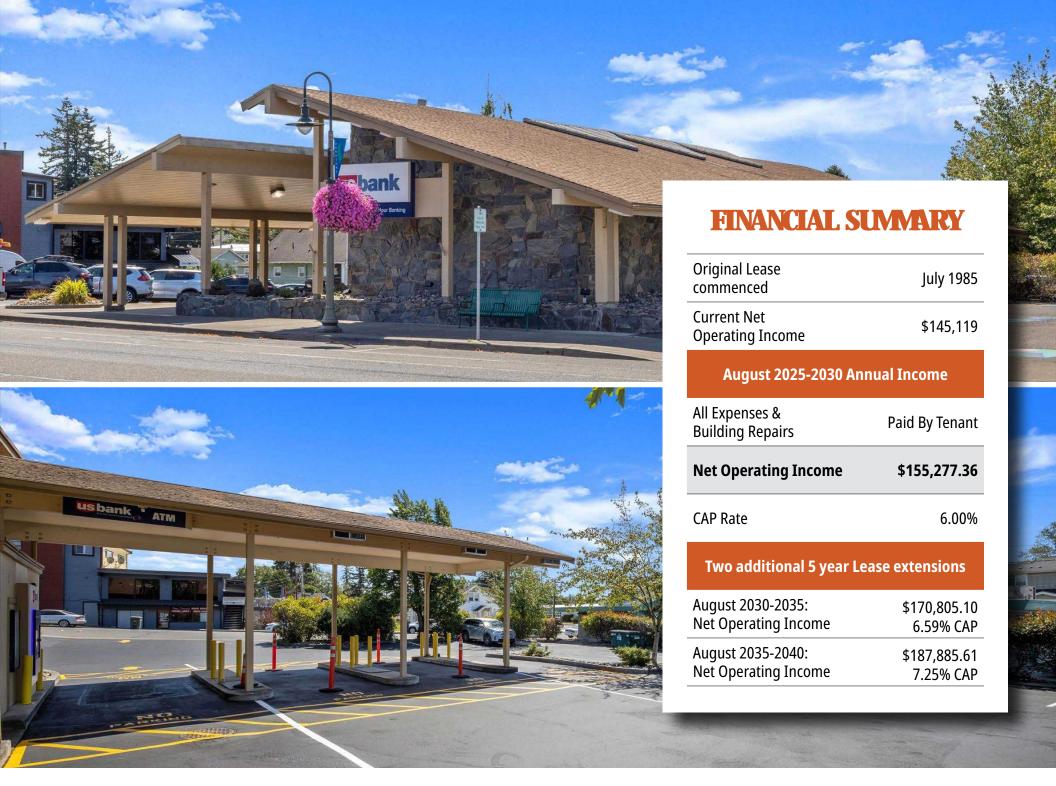

**FINANCIAL SUMMARY** 

financial and legal advisors. You and your advisors should conduct a careful,

independent investigation of the property to determine to your satisfaction

the suitability of the property for your needs.