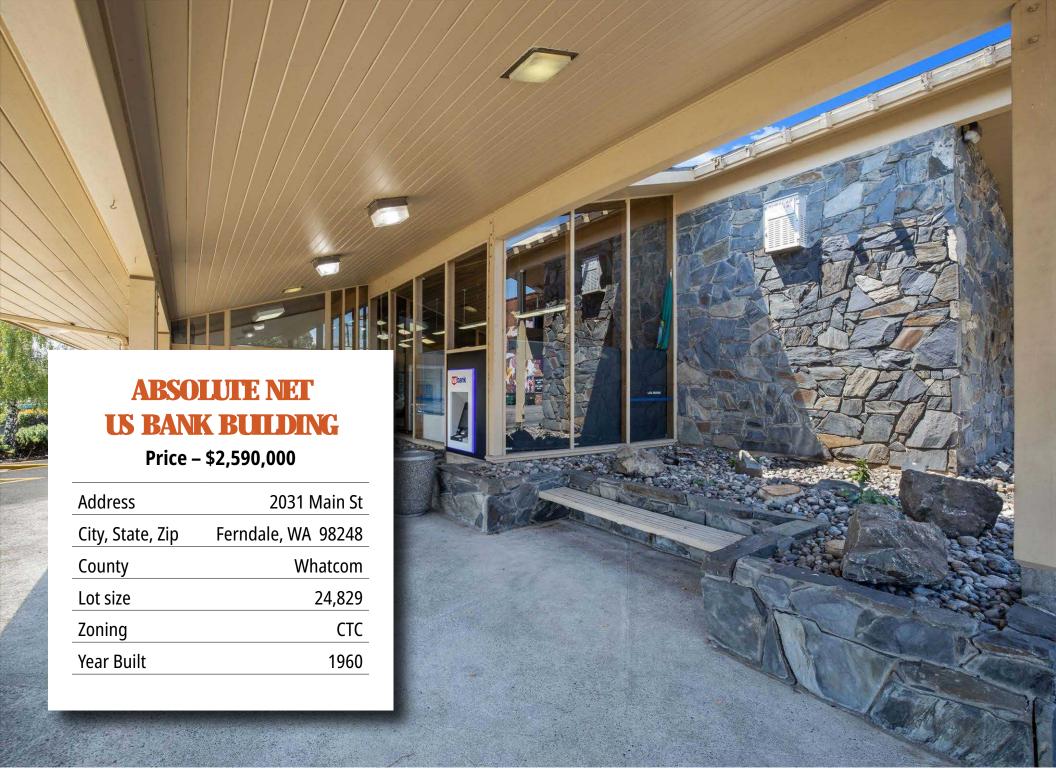

## ABSOLUTE NET US BANK BUILDING 2031 MAIN STREET, FERNDALE, WA

718 Rainier Ave S, Ste, G, Seattle, WA 98144