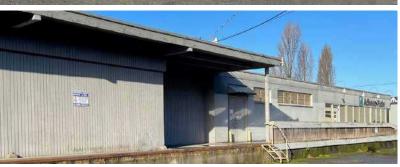

## Property Highlights

11,340 SF total available

3,600 SF office, 28,800 SF of land

One dock-high door with loading platform

One ramp door

MML U/85 zoning

Good power

Parking lot with small yard