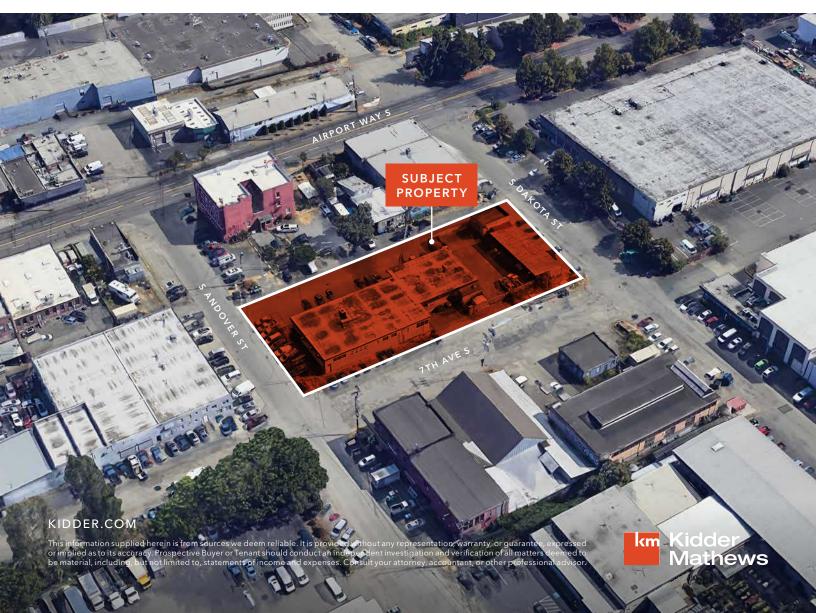

## 4000 7TH AVE S

SEATTLE, WA

## Property Highlights

11,340 SF total available

3,600 SF office, 28,800 SF of land

One dock-high door with loading platform

One ramp door

MML U/85 zoning

Good power

Parking lot with small yard