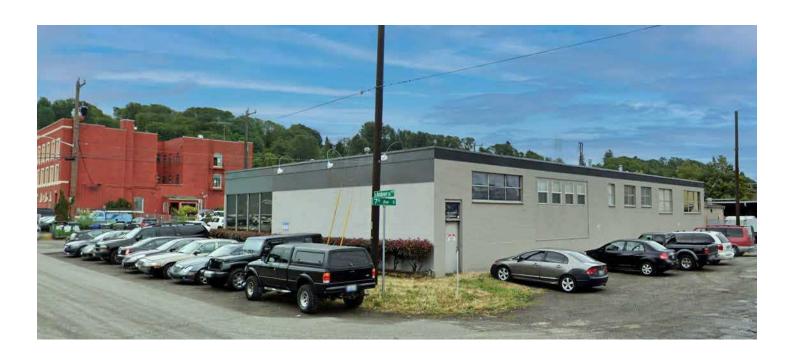

## Property Highlights

11,340 SF total available

3,600 SF office, 28,800 SF of land

One dock-high door with loading platform

One ramp door

MML U/85 zoning

Good power

Parking lot with small yard