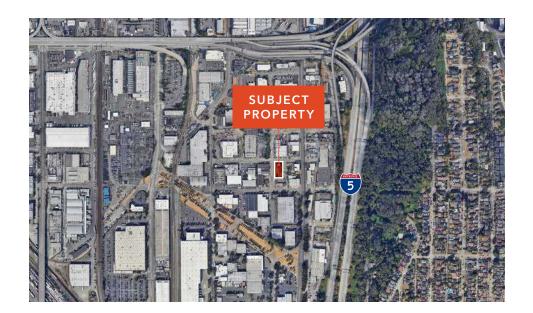

## 4000 7TH AVE S

SEATTLE, WA



## Property Highlights

11,340 SF total available

3,600 SF office, 28,800 SF of land

One dock-high door with loading platform

One ramp door

MML U/85 zoning

Good power

Parking lot with small yard

Available now

\$4,125,000 asking price

JIM KIDDER, sior 206.248.7328 jim.kidder@kidder.com NICK RAMIREZ 206.248.6521 nick.ramirez@kidder.com

KIDDER.COM





 $11,340\,SF$ 

\$4.125M

AVAILABLE









## KIDDER.COM

This information supplied herein is from sources we deem reliable. It is provided without any representation, warranty, or guarantee, expressed or implied as to its accuracy. Prospective Buyer or Tenant should conduct an independent investigation and verification of all matters deemed to be material, including, but not limited to, statements of income and expenses. Consult your attorney, accountant, or other professional advisor.