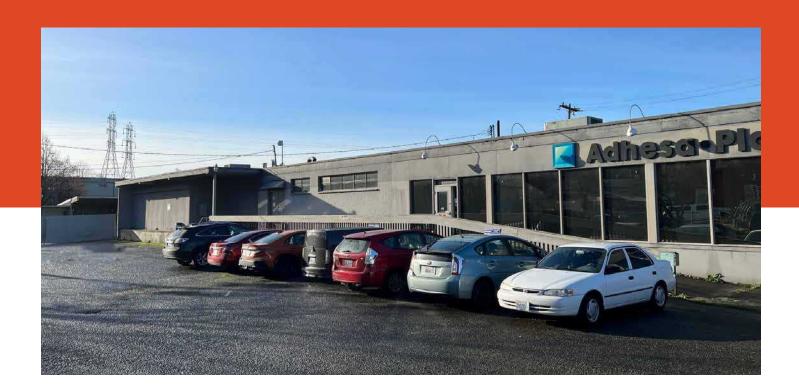

## Property Highlights

11,340 SF total available

3,600 SF office, 28,800 SF of land

One dock-high door with loading platform

One ramp door

MML U/85 zoning

Good power

Parking lot with small yard

Available now

\$4,125,000 asking price

JIM KIDDER, sior 206.248.7328 jim.kidder@kidder.com NICK RAMIREZ 206.248.6521 nick.ramirez@kidder.com

KIDDER.COM

 $11,340\,SF$ 

\$4.125M

AVAILABLE