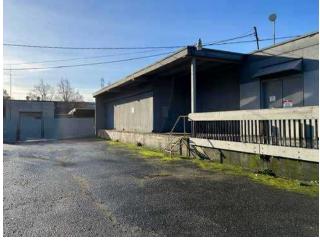

## Property Highlights

11,340 SF total available

3,600 SF office, 28,800 SF of land

One dock-high door with loading platform

One ramp door

MML U/85 zoning

Good power

Parking lot with small yard