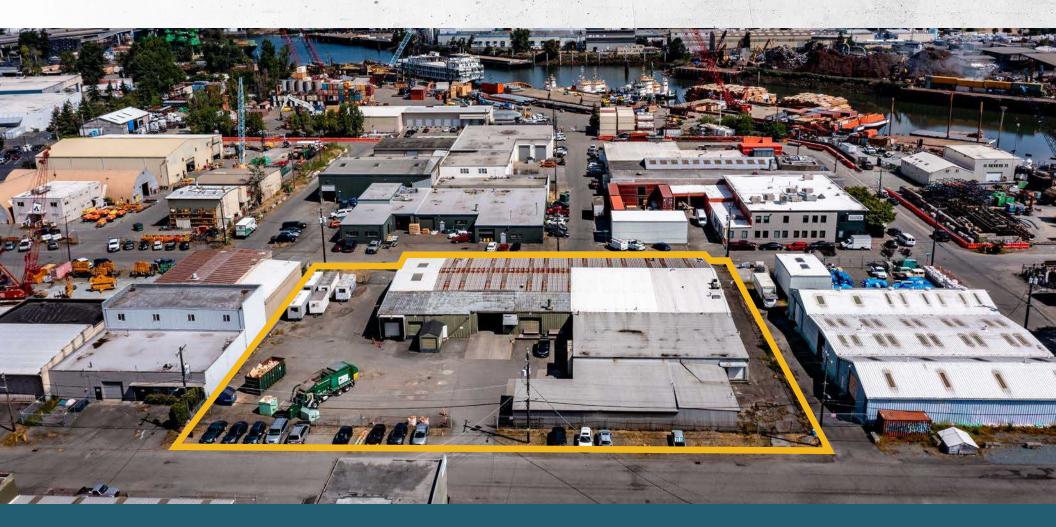

FOR SALE OWNER/USER OPPORTUNITY IN SOUTH SEATTLE

# 401 S.WEBSTER ST

SEATTLE, WASHINGTON



### 401S WEBSTER ST

SEATTLE, WASHINGTON

### **BUILDING DETAILS**

Total Land Area: 55,000 SF (1.26 Acres)

· Total Building: 23,281 SF

Building Footprint: 22,481 SF

• Office: 1,420 SF

Mezzanine: 800 SF

Clear Height: 15'6" - 10'

Loading: 4 Dock High Doors & 3 Grade Level Doors

Clear span production area: 55' x 170'

• Sale Price : \$5,775,000



## 401S WEBSTER ST

SEATTLE, WASHINGTON

### **INTERIOR PHOTOS**







Vice Chairman 425.362.1410

### **PROPERTY LOCATION**



## 401 S WEBSTER ST

SEATTLE, WASHINGTON

#### THAD MALLORY, SIOR

Vice Chairman 425.362.1410 thad.mallory@nmrk.com

#### **EVAN LUGAR**

Senior Managing Director 425.362.1403 evan.lugar@nmrk.com

**NEWMARK**