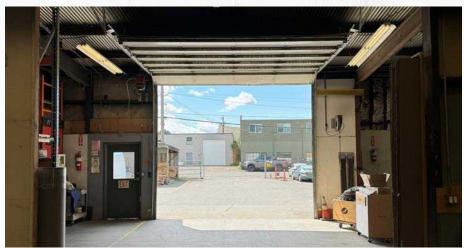

FOR SALE OWNER/USER OPPORTUNITY IN SOUTH SEATTLE

# 401 S.WEBSTER ST

SEATTLE, WASHINGTON



### 401S WEBSTER ST

SEATTLE, WASHINGTON

### **BUILDING DETAILS**

Total Land Area: 55,000 SF (1.26 Acres)

· Total Building: 23,281 SF

Building Footprint: 22,481 SF

• Office: 1,420 SF

Mezzanine: 800 SF

Clear Height: 15'6" - 10'

Loading: 4 Dock High Doors & 3 Grade Level Doors

Clear span production area: 55' x 170'

• Sale Price : \$5,775,000



## 401S WEBSTER ST

SEATTLE, WASHINGTON

### **INTERIOR PHOTOS**







Vice Chairman 425.362.1410

### **PROPERTY LOCATION**



## 401 S WEBSTER ST

SEATTLE, WASHINGTON

#### THAD MALLORY, SIOR

Vice Chairman 425.362.1410 thad.mallory@nmrk.com

#### **EVAN LUGAR**

Senior Managing Director 425.362.1403 evan.lugar@nmrk.com

**NEWMARK**