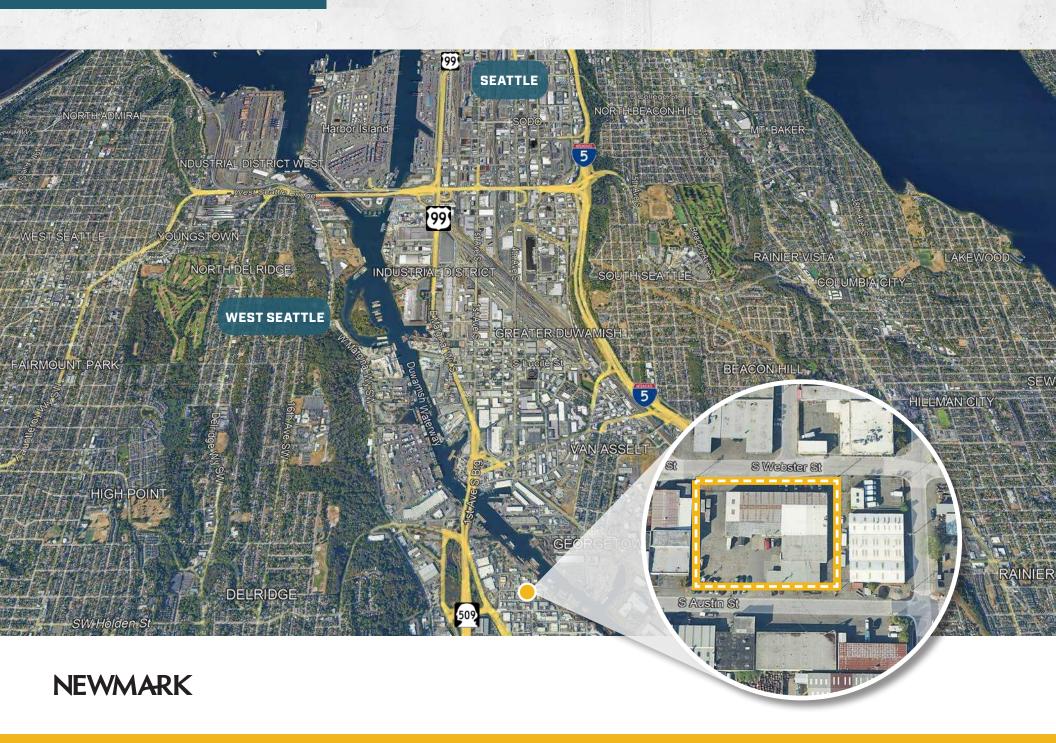

FOR SALE OWNER/USER OPPORTUNITY IN SOUTH SEATTLE

# 401 S.WEBSTER ST

SEATTLE, WASHINGTON



### 401S WEBSTER ST

SEATTLE, WASHINGTON

### **BUILDING DETAILS**

Total Land Area: 55,000 SF (1.26 Acres)

· Total Building: 23,281 SF

Building Footprint: 22,481 SF

• Office: 1,420 SF

Mezzanine: 800 SF

Clear Height: 15'6" - 10'

Loading: 4 Dock High Doors & 3 Grade Level Doors

Clear span production area: 55' x 170'

• Sale Price : \$5,775,000



## 401S WEBSTER ST

SEATTLE, WASHINGTON

### **INTERIOR PHOTOS**







Vice Chairman 425.362.1410

### **PROPERTY LOCATION**



## 401 S WEBSTER ST

SEATTLE, WASHINGTON

#### THAD MALLORY, SIOR

Vice Chairman 425.362.1410 thad.mallory@nmrk.com

#### **EVAN LUGAR**

Senior Managing Director 425.362.1403 evan.lugar@nmrk.com

**NEWMARK**