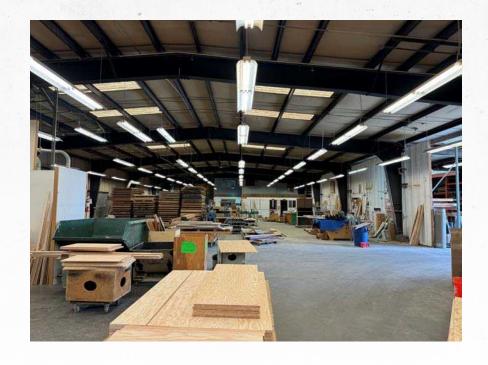

FOR SALE OWNER/USER OPPORTUNITY IN SOUTH SEATTLE

# 401 S.WEBSTER ST

SEATTLE, WASHINGTON



### 401S WEBSTER ST

SEATTLE, WASHINGTON

### **BUILDING DETAILS**

Total Land Area: 55,000 SF (1.26 Acres)

· Total Building: 23,281 SF

Building Footprint: 22,481 SF

• Office: 1,420 SF

Mezzanine: 800 SF

Clear Height: 15'6" - 10'

Loading: 4 Dock High Doors & 3 Grade Level Doors

Clear span production area: 55' x 170'

• Sale Price : \$5,775,000



## 401S WEBSTER ST

SEATTLE, WASHINGTON

### **INTERIOR PHOTOS**







Vice Chairman 425.362.1410

### **PROPERTY LOCATION**



## 401 S WEBSTER ST

SEATTLE, WASHINGTON

#### THAD MALLORY, SIOR

Vice Chairman 425.362.1410 thad.mallory@nmrk.com

#### **EVAN LUGAR**

Senior Managing Director 425.362.1403 evan.lugar@nmrk.com

**NEWMARK**