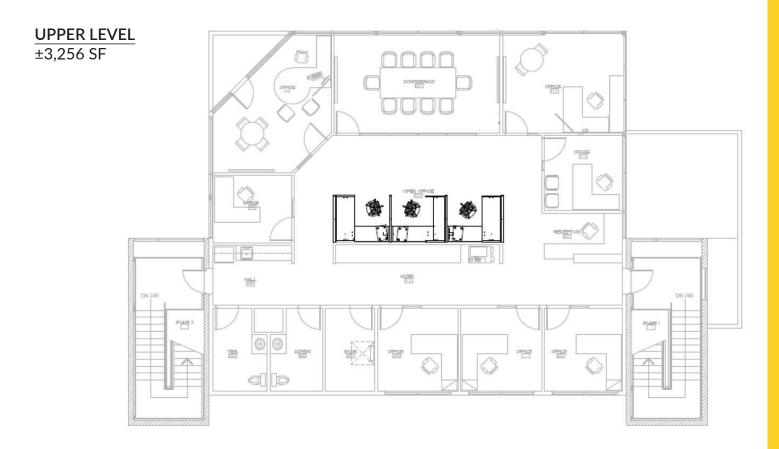

OFFERING PRICE: \$2,490,000 \$2,288,000

**CAP RATE: 6.09%** 

\*Based upon recent rent from former tenant who vacated 7.31.2024

Building Size: ±6,666 SF Main Level: ±3,410 SF

Upper Level: ±3,256 SF \*Now Vacant

## **BUILDING HIGHLIGHTS**

Built in 2012 Elevator/lift serviced Contemporary styling