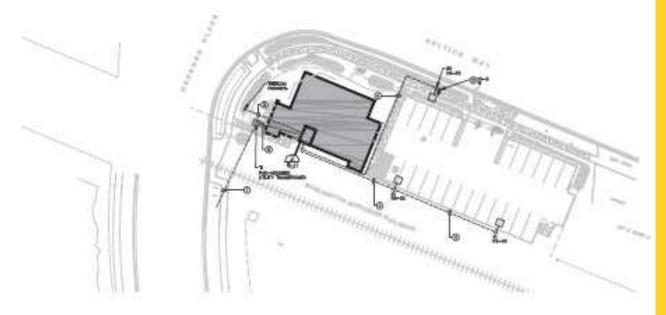

### **LOCATION HIGHLIGHTS**

Excellent visibility
Situated on a signalized intersection
Easy access to I-90 and Highway 41
High traffic Counts

Seltice Way @ Herborn Pl: ±18,641 I-90 @ Highway 41: ±56,868

## **BUILDING HIGHLIGHTS**

Built in 2012 Elevator/lift serviced Contemporary styling