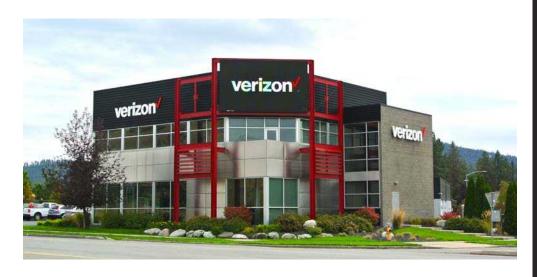

# INVESTMENT/OWNER-USER OPPORTUNITY

3760 E Seltice Way | Post Falls, ID

### **LOCATION HIGHLIGHTS**

Excellent visibility
Situated on a signalized intersection
Easy access to I-90 and Highway 41
High traffic Counts

Seltice Way @ Herborn Pl: ±18,641 I-90 @ Highway 41: ±56,868