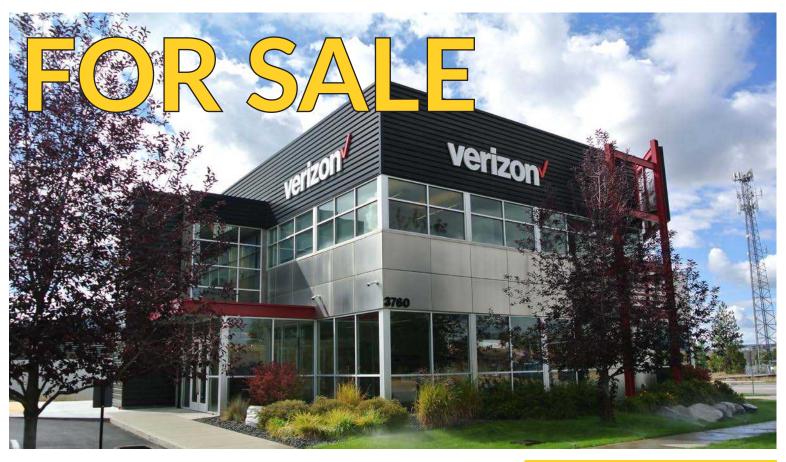

# INVESTMENT/ OWNER-USER OPPORTUNITY

3760 E Seltice Way Post Falls, ID 83854

View Location

OFFERING PRICE: \$2,490,000 \$2,288,000

**CAP RATE: 6.09%** 

\*Based upon recent rent from former tenant who vacated 7.31.2024

Building Size: ±6,666 SF Main Level: ±3,410 SF

Upper Level: ±3,256 SF \*Now Vacant