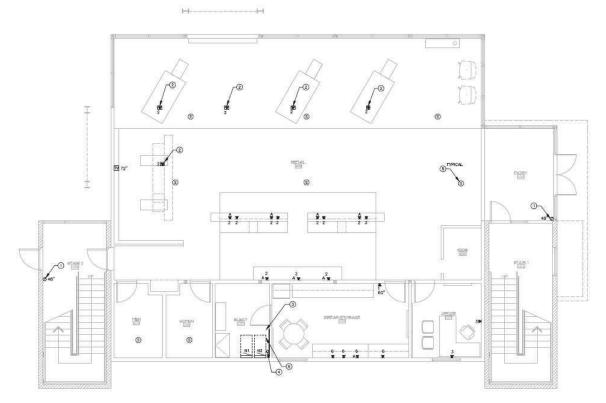

OFFERING PRICE: \$2,490,000 \$2,288,000

**CAP RATE: 6.09%** 

\*Based upon recent rent from former tenant who vacated 7.31.2024

Building Size: ±6,666 SF Main Level: ±3,410 SF

Upper Level: ±3,256 SF \*Now Vacant