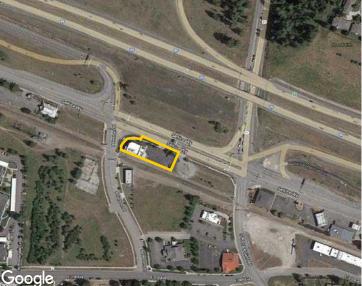

### **LOCATION HIGHLIGHTS**

Excellent visibility
Situated on a signalized intersection
Easy access to I-90 and Highway 41
High traffic Counts

Seltice Way @ Herborn Pl: ±18,641 I-90 @ Highway 41: ±56,868