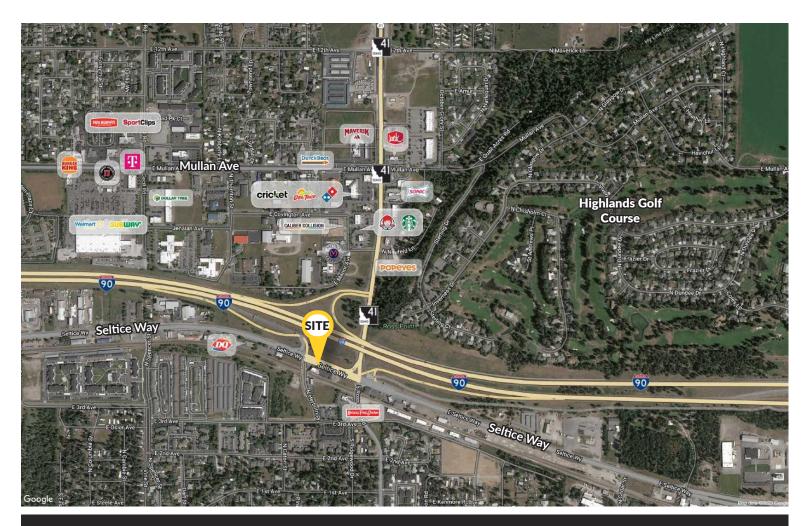

### **LOCATION HIGHLIGHTS**

Excellent visibility
Situated on a signalized intersection
Easy access to I-90 and Highway 41
High traffic Counts

Seltice Way @ Herborn Pl: ±18,641 I-90 @ Highway 41: ±56,868