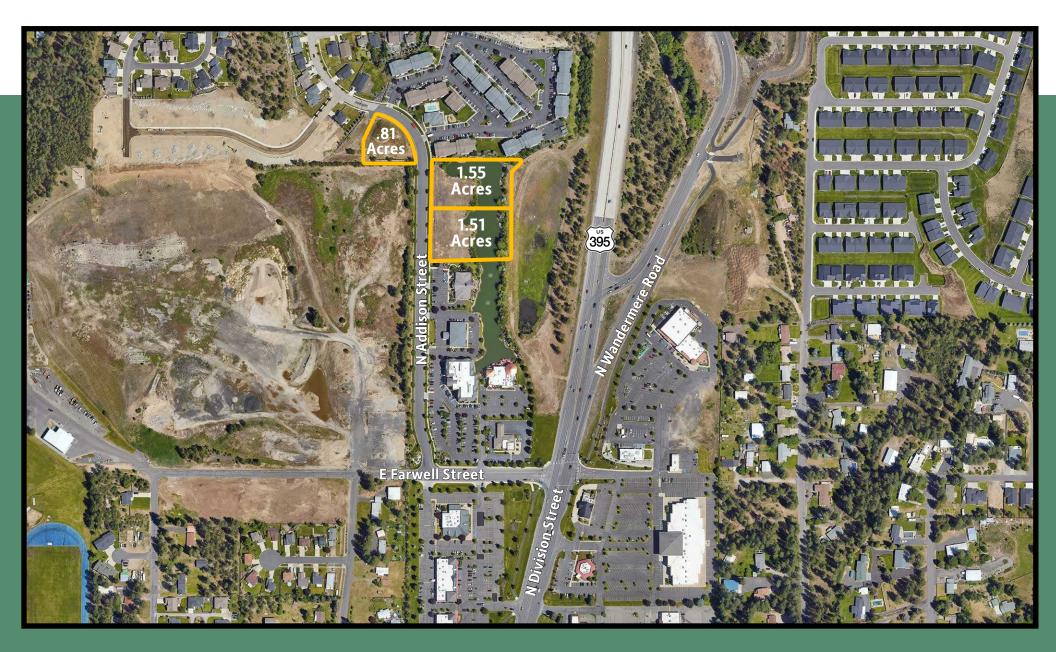

## North Corridor Office Parcels

N Addison Street, Spokane | 1.51-3.06 Acres Combined