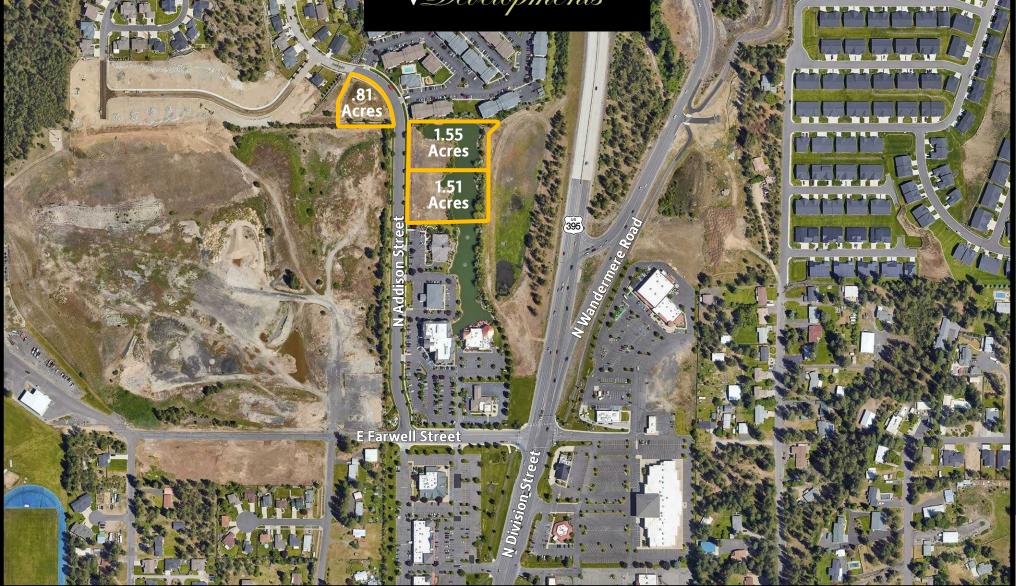

## North Corridor Office Parcels

N Addison Street, Spokane | 1.51-3.06 Acres Combined