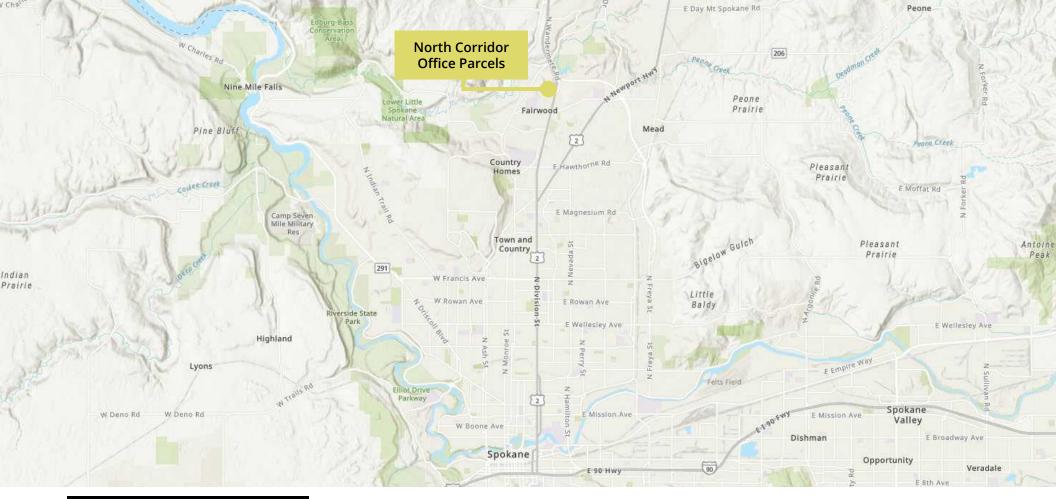

## North Corridor Office Parcels

N Addison Street, Spokane | 1.51-3.06 Acres Combined

Costco

Located next to Fred Meyer, MDRN Fitness, quick-serve restaurants, and Costco.

vandervertdevelopments.com 12906 N Addison St, Spokane, WA 99218 Established in the early 1970's, Vandervert Developments & Hotels has expanded exponentially in most recent years, now owning and managing dozens of development properties throughout the region. It is no surprise that Vandervert's legacy continues to grow thanks to the unwavering commitment to excellence and quality. We encourage you to discover for yourself why countless businesses have opted to lease their office, retail, and tech space from Vandervert Developments.