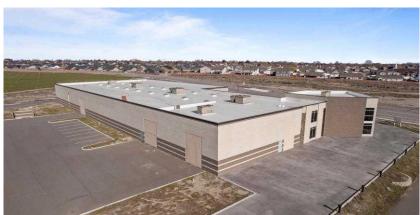

# **INDUSTRIAL BUILDING**

2943 Belmont Boulevard - West Richland, WA 99353

#### **CRAIG SOEHREN, BROKER**

509.755.7548 craigs@kiemlehagood.com

#### **ERIK NELSON, MANAGING BROKER**

509.220.4042 erik.nelson@kiemlehagood.com

KIEMLEHAGOOD

## **PROPERTY DETAILS**

Industrial Building available for sale in West Richland, Washington.

**SALE PRICE:** \$5,150,000

**BUILDING SIZE: ±33,915 SF** 

Parcel Number: 112974020000002

Total Building Size: ±33,915 SF

Total Lot Size: ±4.82 AC Number of Buildings: 1

Number of Floors: 1

Grade Level Doors: 5 - 14' W x 16' H

Drive-Thru Capability

Interior to be finished by buyer (Contact listing brokers for more details)









## **BUILDING PHOTOS**

### 2943 BELMONT BOULEVARD - WEST RICHLAND, WA 99353













KIEMLEHAGOOD.COM



2943 BELMONT BOULEVARD - WEST RICHLAND, WA 99353





#### **CRAIG SOEHREN**

509.755.7548 craigs@kiemlehagood.com

#### **ERIK NELSON**

509.220.4042 erik.nelson@kiemlehagood.com

## KIEMLEHAGOOD

CREATING REAL ESTATE SOLUTIONS  ${f L}$ 

No warranty or representation, expressed or implied, is made by Kiemle Hagood, its agents or its employees as to the accuracy of the information contained herein. All information furnished is from sources deemed reliable and submitted subject to errors, omissions, change of terms and conditions, prior sale, lease or financing, or withdrawal without notice. No one should rely solely on the above information, but instead should conduct their own investigation to independently satisfy themselves.

#### Kiemle Hagood respects the inte