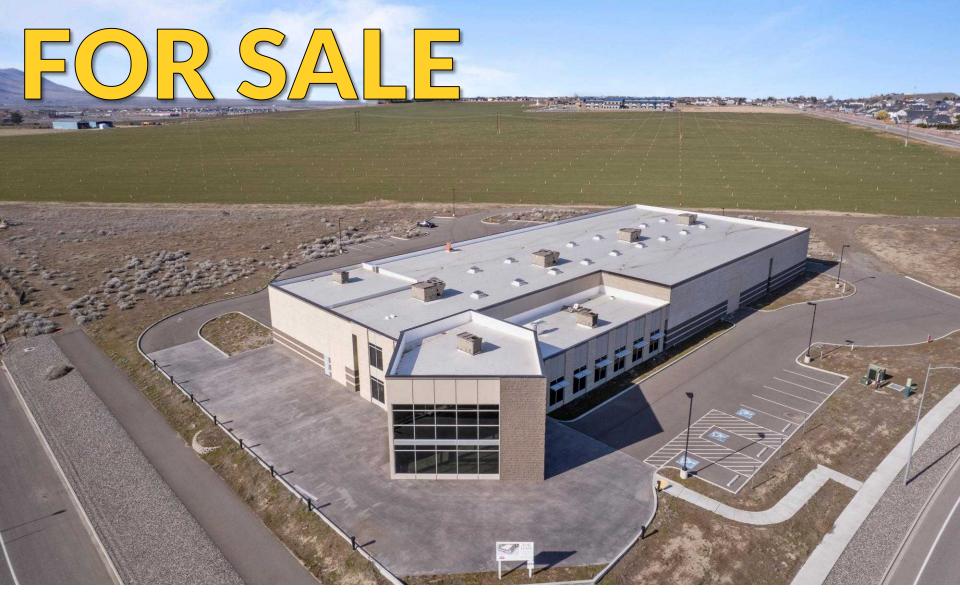

# **INDUSTRIAL BUILDING**

2943 Belmont Boulevard - West Richland, WA 99353

## **PROPERTY DETAILS**

Industrial Building available for sale in West Richland, Washington.

**SALE PRICE:** \$5,150,000

**BUILDING SIZE: ±33,915 SF** 

Parcel Number: 112974020000002

Total Building Size: ±33,915 SF

Total Lot Size: ±4.82 AC Number of Buildings: 1

Number of Floors: 1

Grade Level Doors: 5 - 14' W x 16' H

Drive-Thru Capability

Interior to be finished by buyer (Contact listing brokers for more details)