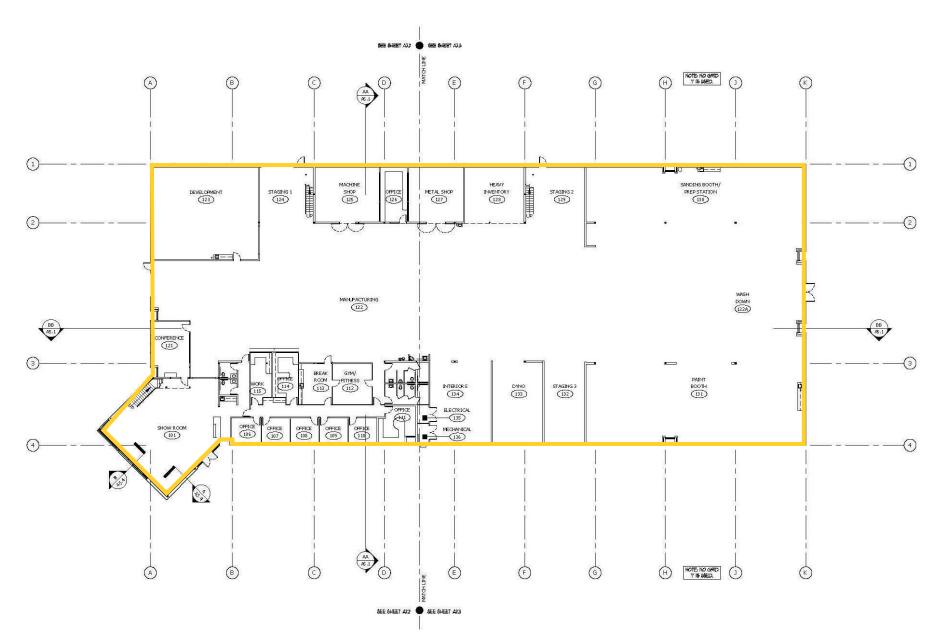

## **PROPERTY DETAILS**

Industrial Building available for sale in West Richland, Washington.

**SALE PRICE:** \$5,150,000

**BUILDING SIZE: ±33,915 SF** 

Parcel Number: 112974020000002

Total Building Size: ±33,915 SF

Total Lot Size: ±4.82 AC Number of Buildings: 1

Number of Floors: 1

Grade Level Doors: 5 - 14' W x 16' H

Drive-Thru Capability

Interior to be finished by buyer (Contact listing brokers for more details)