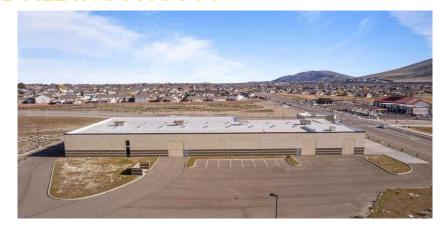

# **INDUSTRIAL BUILDING**

2943 Belmont Boulevard - West Richland, WA 99353

#### **CRAIG SOEHREN, BROKER**

509.755.7548 craigs@kiemlehagood.com

#### **ERIK NELSON, MANAGING BROKER**

509.220.4042 erik.nelson@kiemlehagood.com

KIEMLEHAGOOD

## **PROPERTY DETAILS**

Industrial Building available for sale in West Richland, Washington.

**SALE PRICE:** \$5,150,000

**BUILDING SIZE: ±33,915 SF** 

Parcel Number: 112974020000002

Total Building Size: ±33,915 SF

Total Lot Size: ±4.82 AC Number of Buildings: 1

Number of Floors: 1

Grade Level Doors: 5 - 14' W x 16' H

Drive-Thru Capability

Interior to be finished by buyer (Contact listing brokers for more details)









## **BUILDING PHOTOS**

### 2943 BELMONT BOULEVARD - WEST RICHLAND, WA 99353













KIEMLEHAGOOD.COM



2943 BELMONT BOULEVARD - WEST RICHLAND, WA 99353





#### **CRAIG SOEHREN**

509.755.7548 craigs@kiemlehagood.com

#### **ERIK NELSON**

509.220.4042 erik.nelson@kiemlehagood.com

## KIEMLEHAGOOD

CREATING REAL ESTATE SOLUTIONS  ${f L}$ 

No warranty or representation, expressed or implied, is made by Kiemle Hagood, its agents or its employees as to the accuracy of the information contained herein. All information furnished is from sources deemed reliable and submitted subject to errors, omissions, change of terms and conditions, prior sale, lease or financing, or withdrawal without notice. No one should rely solely on the above information, but instead should conduct their own investigation to independently satisfy themselves.

#### Kiemle Hagood respects