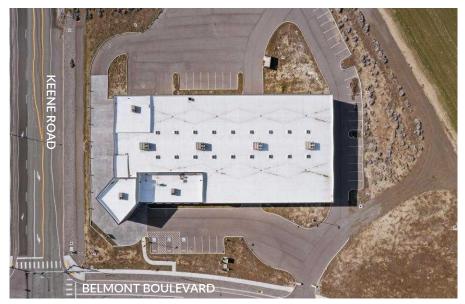

## **PROPERTY DETAILS**

Industrial Building available for sale in West Richland, Washington.

**SALE PRICE:** \$5,150,000

**BUILDING SIZE: ±33,915 SF** 

Parcel Number: 112974020000002

Total Building Size: ±33,915 SF

Total Lot Size: ±4.82 AC Number of Buildings: 1

Number of Floors: 1

Grade Level Doors: 5 - 14' W x 16' H

Drive-Thru Capability

Interior to be finished by buyer (Contact listing brokers for more details)