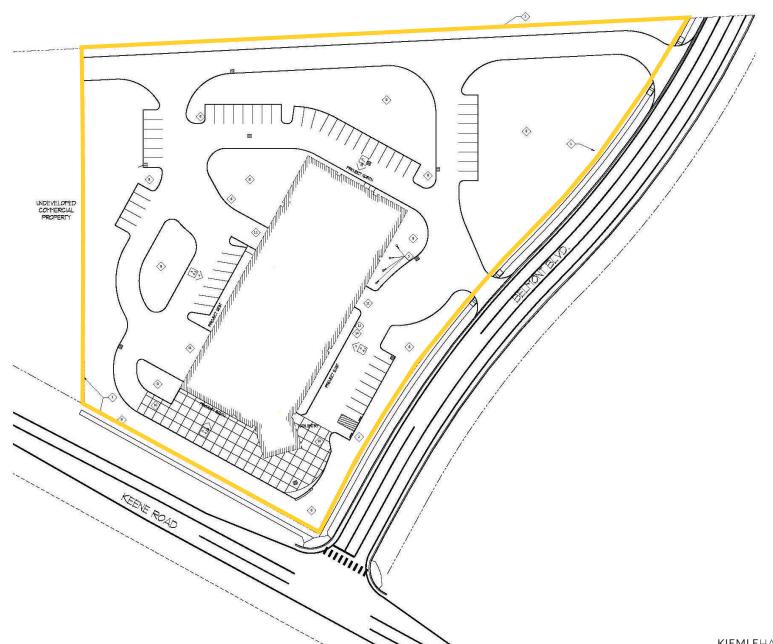

## **PROPERTY DETAILS**

Industrial Building available for sale in West Richland, Washington.

**SALE PRICE:** \$5,150,000

**BUILDING SIZE: ±33,915 SF** 

Parcel Number: 112974020000002

Total Building Size: ±33,915 SF

Total Lot Size: ±4.82 AC Number of Buildings: 1

Number of Floors: 1

Grade Level Doors: 5 - 14' W x 16' H

Drive-Thru Capability

Interior to be finished by buyer (Contact listing brokers for more details)