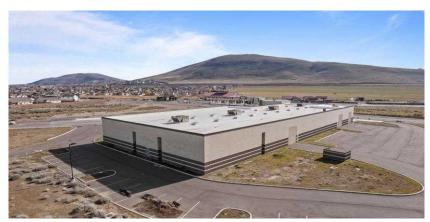

## **BUILDING PHOTOS**

## **PROPERTY DETAILS**

Industrial Building available for sale in West Richland, Washington.

**SALE PRICE:** \$5,150,000

**BUILDING SIZE: ±33,915 SF** 

Parcel Number: 112974020000002

Total Building Size: ±33,915 SF

Total Lot Size: ±4.82 AC Number of Buildings: 1

Number of Floors: 1

Grade Level Doors: 5 - 14' W x 16' H

Drive-Thru Capability

Interior to be finished by buyer (Contact listing brokers for more details)