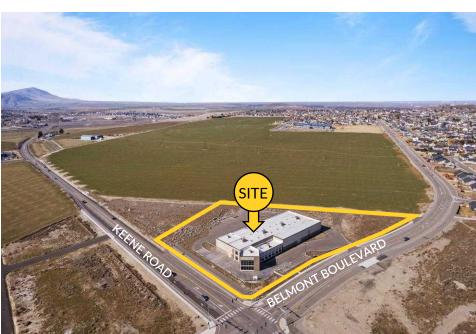

## **PROPERTY DETAILS**

Industrial Building available for sale in West Richland, Washington.

**SALE PRICE:** \$5,150,000

**BUILDING SIZE: ±33,915 SF** 

Parcel Number: 112974020000002

Total Building Size: ±33,915 SF

Total Lot Size: ±4.82 AC Number of Buildings: 1

Number of Floors: 1

Grade Level Doors: 5 - 14' W x 16' H

Drive-Thru Capability

Interior to be finished by buyer (Contact listing brokers for more details)