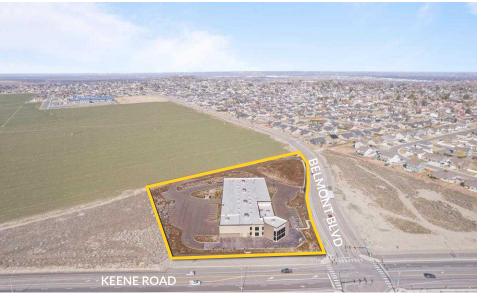

## **PROPERTY DETAILS**

Industrial Building available for sale in West Richland, Washington.

**SALE PRICE:** \$5,150,000

**BUILDING SIZE: ±33,915 SF** 

Parcel Number: 112974020000002

Total Building Size: ±33,915 SF

Total Lot Size: ±4.82 AC Number of Buildings: 1

Number of Floors: 1

Grade Level Doors: 5 - 14' W x 16' H

Drive-Thru Capability

Interior to be finished by buyer (Contact listing brokers for more details)