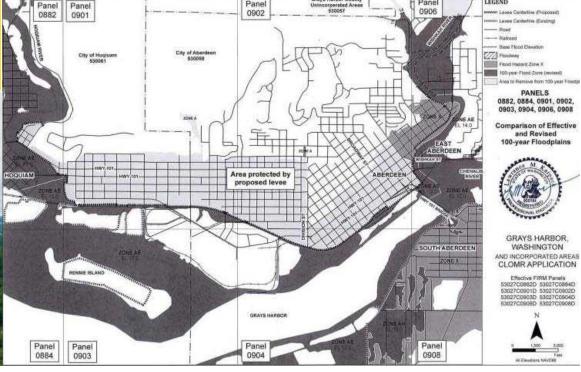

## THE NORTH SHORE LEVEE will

construct a 6.2-mile levee across the two cities, providing critical flood protection and removing over 3,100 properties from FEMA's mapped Special Flood Hazard Area. The project will build resiliency in the face of future flood events, retaining existing businesses, jobs, and residents who have been on the decline in the community. The total construction cost of the North Shore is estimated to be at least \$78 million.