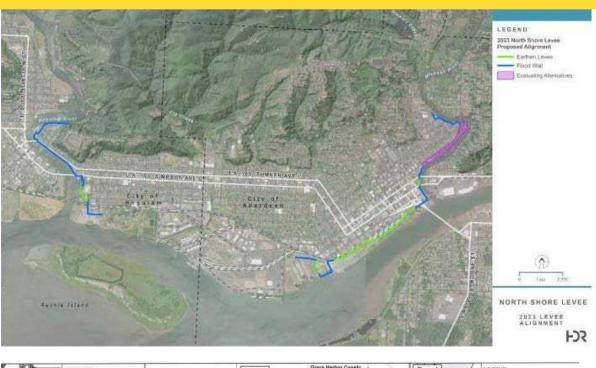

## THE NORTH SHORE LEVEE will

construct a 6.2-mile levee across the two cities, providing critical flood protection and removing over 3,100 properties from FEMA's mapped Special Flood Hazard Area. The project will build resiliency in the face of future flood events, retaining existing businesses, jobs, and residents who have been on the decline in the community. The total construction cost of the North Shore is estimated to be at least \$78 million.

#### Additional information:

- > Permits are expected to be obtained by fall of 2025.
- > Construction completed by Early 2027.
- >> Project Summary Online

## **NSL PROPOSED ALIGNMENT**