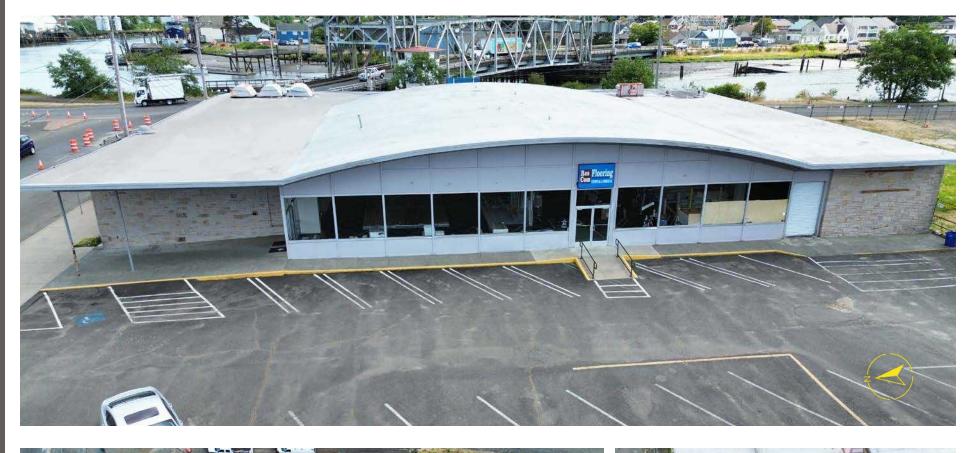

605 SIMPSON AVENUE

Jameson Sullivan | Jake Thurber

First Western Properties—Tacoma Inc. | 253.472.0404 6402 Tacoma Mall Blvd, Tacoma, WA 98409 | fwp-inc.com

First Western Properties | 425.822.5522 11621 97th Lane NE, Kirkland, WA 98034| fwp-inc.com The retail building located at **605 Simpson Avenue** in Hoquiam is located in Downtown Hoquiam just off of Simpson Avenue and visible from US Highway 101. Close to many local businesses, schools, and amenities this property offers a unique opportunity for any lessee or owner/user. The property has two dock high doors on the rear side of the property and a grade level door in the front of the property for deliveries. Approximately 30 minutes away from popular coastal destinations Ocean Shores and Seabrook, known for their beaches and tourist attractions.

## **SUMMARY**

| Opportunity Type | Lease or Sale               |  |
|------------------|-----------------------------|--|
| Parcel Number    | 051803800100                |  |
| Parcel Size      | 44,475 SF   1.02 Acres      |  |
| Building Size    | 16,266 SF                   |  |
| Zoning           | C2 Downtown Commercial      |  |
| County           | Grays Harbor County         |  |
| Jurisdiction     | City of Hoquiam             |  |
| Traffic Counts   | 11,038 CPD - Simpson Avenue |  |