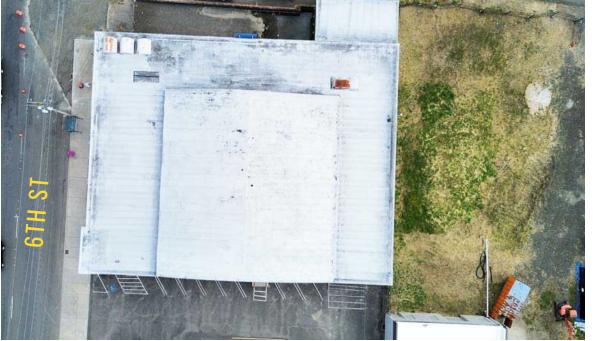

605 SIMPSON AVENUE

Jameson Sullivan | Jake Thurber

First Western Properties—Tacoma Inc. | 253.472.0404 6402 Tacoma Mall Blvd, Tacoma, WA 98409 | fwp-inc.com

First Western Properties | 425.822.5522 11621 97th Lane NE, Kirkland, WA 98034| fwp-inc.com The retail building located at **605 Simpson Avenue** in Hoquiam is located in Downtown Hoquiam just off of Simpson Avenue and visible from US Highway 101. Close to many local businesses, schools, and amenities this property offers a unique opportunity for any lessee or owner/user. The property has two dock high doors on the rear side of the property and a grade level door in the front of the property for deliveries. Approximately 30 minutes away from popular coastal destinations Ocean Shores and Seabrook, known for their beaches and tourist attractions.

## FOR LEASE OR SALE

- Landlord installing new roof
- Abundant surface area parking
- Lease: \$10 \$12 modified gross
- Sale: Call listing brokers for more info

| Regis - 2024 | Population | Average HH Income | Daytime Population |
|--------------|------------|-------------------|--------------------|
| Mile 1       | 6,363      | \$88,496          | 4,954              |
| Mile 3       | 16,057     | \$89,316          | 13,214             |
| Mile 5       | 27,808     | \$86,378          | 23,602             |

## **SUMMARY**

| Opportunity Type | Lease or Sale               |  |
|------------------|-----------------------------|--|
| Parcel Number    | 051803800100                |  |
| Parcel Size      | 44,475 SF   1.02 Acres      |  |
| Building Size    | 16,266 SF                   |  |
| Zoning           | C2 Downtown Commercial      |  |
| County           | Grays Harbor County         |  |
| Jurisdiction     | City of Hoquiam             |  |
| Traffic Counts   | 11,038 CPD - Simpson Avenue |  |