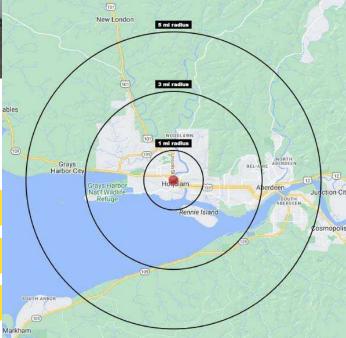

## FOR LEASE OR SALE

- Landlord installing new roof
- Abundant surface area parking
- Lease: \$10 \$12 modified gross
- Sale: Call listing brokers for more info

| Regis - 2024 | Population | Average HH Income | Daytime Population |
|--------------|------------|-------------------|--------------------|
| Mile 1       | 6,363      | \$88,496          | 4,954              |
| Mile 3       | 16,057     | \$89,316          | 13,214             |
| Mile 5       | 27,808     | \$86,378          | 23,602             |