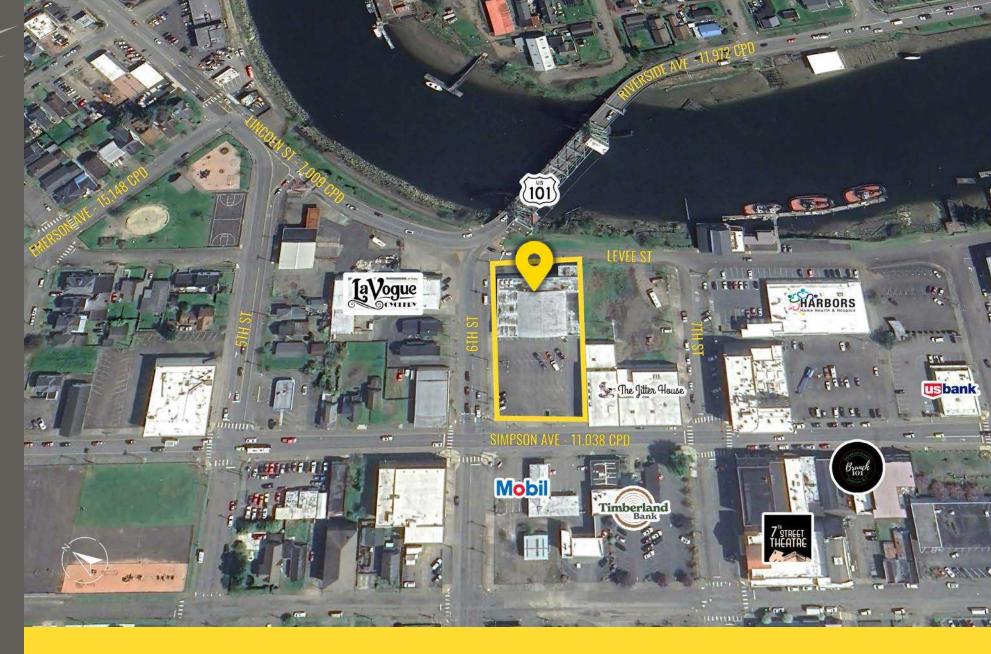

605 SIMPSON AVENUE

Jameson Sullivan | Jake Thurber

First Western Properties—Tacoma Inc. | 253.472.0404 6402 Tacoma Mall Blvd, Tacoma, WA 98409 | fwp-inc.com

First Western Properties | 425.822.5522 11621 97th Lane NE, Kirkland, WA 98034| fwp-inc.com The retail building located at **605 Simpson Avenue** in Hoquiam is located in Downtown Hoquiam just off of Simpson Avenue and visible from US Highway 101. Close to many local businesses, schools, and amenities this property offers a unique opportunity for any lessee or owner/user. The property has two dock high doors on the rear side of the property and a grade level door in the front of the property for deliveries. Approximately 30 minutes away from popular coastal destinations Ocean Shores and Seabrook, known for their beaches and tourist attractions.

## **SUMMARY**

| Opportunity Type | Lease or Sale               |  |
|------------------|-----------------------------|--|
| Parcel Number    | 051803800100                |  |
| Parcel Size      | 44,475 SF   1.02 Acres      |  |
| Building Size    | 16,266 SF                   |  |
| Zoning           | C2 Downtown Commercial      |  |
| County           | Grays Harbor County         |  |
| Jurisdiction     | City of Hoquiam             |  |
| Traffic Counts   | 11,038 CPD - Simpson Avenue |  |

Click HERE for More Information on C2 Zone.

Visible from SR-101

11,038 CPD Simpson Avenue

11,972 CPD SR-101