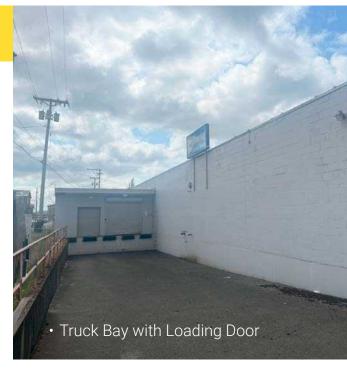

605 SIMPSON AVENUE

Jameson Sullivan | Jake Thurber

First Western Properties—Tacoma Inc. | 253.472.0404 6402 Tacoma Mall Blvd, Tacoma, WA 98409 | fwp-inc.com

First Western Properties | 425.822.5522 11621 97th Lane NE, Kirkland, WA 98034| fwp-inc.com The retail building located at **605 Simpson Avenue** in Hoquiam is located in Downtown Hoquiam just off of Simpson Avenue and visible from US Highway 101. Close to many local businesses, schools, and amenities this property offers a unique opportunity for any lessee or owner/user. The property has two dock high doors on the rear side of the property and a grade level door in the front of the property for deliveries. Approximately 30 minutes away from popular coastal destinations Ocean Shores and Seabrook, known for their beaches and tourist attractions.