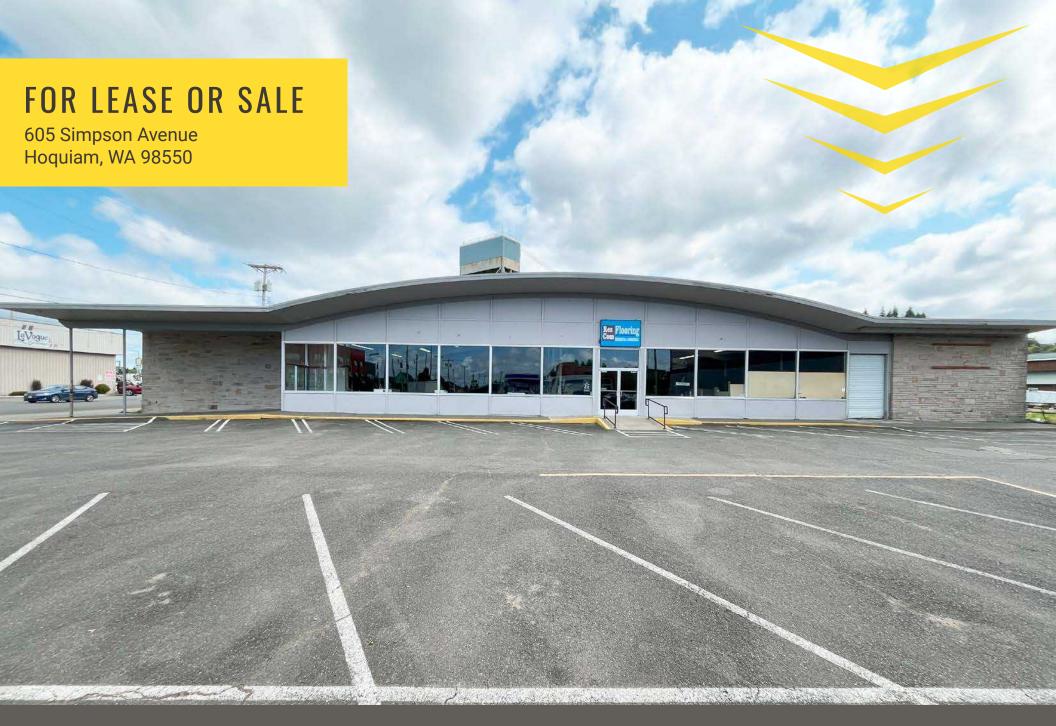

605 SIMPSON AVENUE

Jameson Sullivan | Jake Thurber

First Western Properties—Tacoma Inc. | 253.472.0404 6402 Tacoma Mall Blvd, Tacoma, WA 98409 | fwp-inc.com

First Western Properties | 425.822.5522 11621 97th Lane NE, Kirkland, WA 98034| fwp-inc.com The retail building located at **605 Simpson Avenue** in Hoquiam is located in Downtown Hoquiam just off of Simpson Avenue and visible from US Highway 101. Close to many local businesses, schools, and amenities this property offers a unique opportunity for any lessee or owner/user. The property has two dock high doors on the rear side of the property and a grade level door in the front of the property for deliveries. Approximately 30 minutes away from popular coastal destinations Ocean Shores and Seabrook, known for their beaches and tourist attractions.

## FOR LEASE OR SALE

- Landlord installing new roof
- Abundant surface area parking
- Lease: \$10 \$12 modified gross
- Sale: Call listing brokers for more info

| Regis - 2024 | Population | Average HH Income | Daytime Population |
|--------------|------------|-------------------|--------------------|
| Mile 1       | 6,363      | \$88,496          | 4,954              |
| Mile 3       | 16,057     | \$89,316          | 13,214             |
| Mile 5       | 27,808     | \$86,378          | 23,602             |