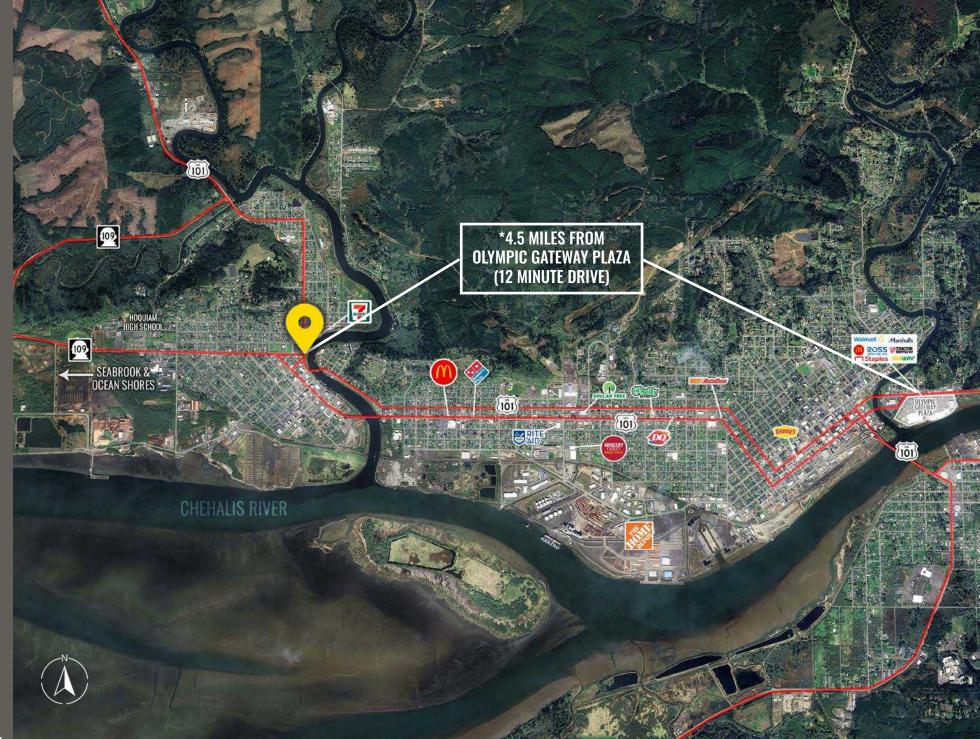

605 SIMPSON AVENUE

Jameson Sullivan | Jake Thurber

First Western Properties—Tacoma Inc. | 253.472.0404 6402 Tacoma Mall Blvd, Tacoma, WA 98409 | fwp-inc.com

First Western Properties | 425.822.5522 11621 97th Lane NE, Kirkland, WA 98034| fwp-inc.com The retail building located at **605 Simpson Avenue** in Hoquiam is located in Downtown Hoquiam just off of Simpson Avenue and visible from US Highway 101. Close to many local businesses, schools, and amenities this property offers a unique opportunity for any lessee or owner/user. The property has two dock high doors on the rear side of the property and a grade level door in the front of the property for deliveries. Approximately 30 minutes away from popular coastal destinations Ocean Shores and Seabrook, known for their beaches and tourist attractions.