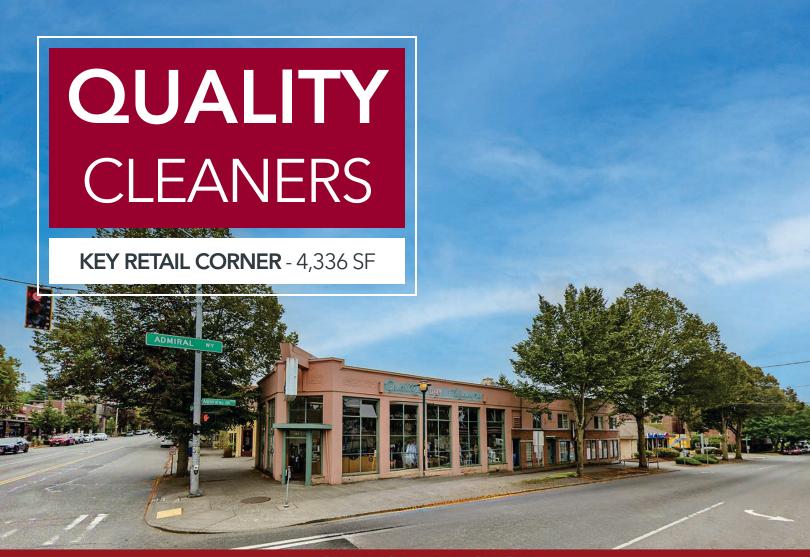

## LISTING INFORMATION

**ADDRESS:** 2601 California Ave SW. Seattle WA

**SALE PRICE: REDUCED** - \$1,495,000

**BUILDING SF:** 4,336 SF

**RETAIL A:** 1,756 SF, former dry cleaner **RETAIL B:** 1,060 SF, former playschool

### **COMMENTS**

Located in one of the top trade areas in West Seattle on the corner of California Ave SW and Admiral Way, the Quality Cleaners building offers priceless visibility for retail uses with an expansive window line. There are two separate retail spaces. Two studio apartments with excellent rental history. The parcel is zoned NC2P-75 with lots of possibilities for this key corner lot. Walk Score: 90 - Walker's Paradise.