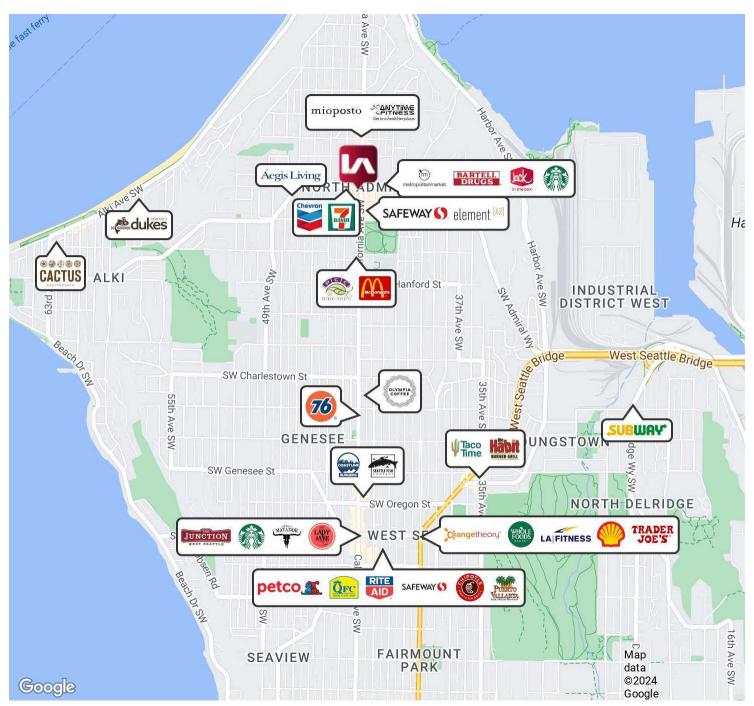

### **COMMENTS**

Located in one of the top trade areas in West Seattle on the corner of California Ave SW and Admiral Way, the Quality Cleaners building offers priceless visibility for retail uses with an expansive window line. There are two separate retail spaces. Two studio apartments with excellent rental history. The parcel is zoned NC2P-75 with lots of possibilities for this key corner lot. Walk Score: 90 - Walker's Paradise.