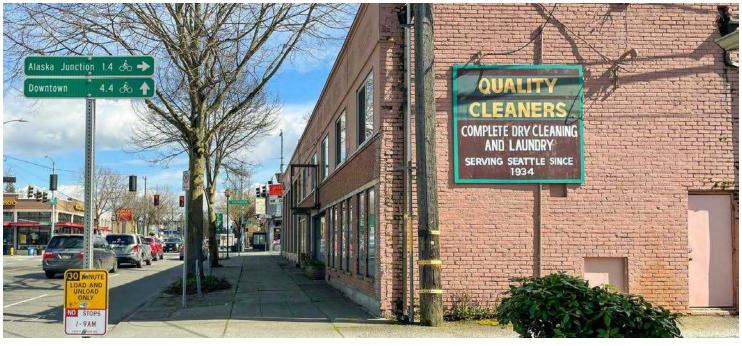

### **COMMENTS**

Located in one of the top trade areas in West Seattle on the corner of California Ave SW and Admiral Way, the Quality Cleaners building offers priceless visibility for retail uses with an expansive window line. There are two separate retail spaces. Two studio apartments with excellent rental history. The parcel is zoned NC2P-75 with lots of possibilities for this key corner lot. Walk Score: 90 - Walker's Paradise.