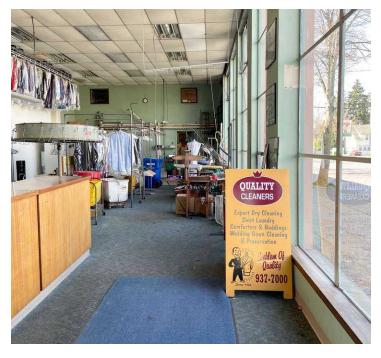

## LISTING INFORMATION

**ADDRESS:** 2601 California Ave SW. Seattle WA

**SALE PRICE: REDUCED** - \$1,495,000

**BUILDING SF:** 4,336 SF

**RETAIL A:** 1,756 SF, former dry cleaner **RETAIL B:** 1,060 SF, former playschool

### **COMMENTS**

Located in one of the top trade areas in West Seattle on the corner of California Ave SW and Admiral Way, the Quality Cleaners building offers priceless visibility for retail uses with an expansive window line. There are two separate retail spaces. Two studio apartments with excellent rental history. The parcel is zoned NC2P-75 with lots of possibilities for this key corner lot. Walk Score: 90 - Walker's Paradise.