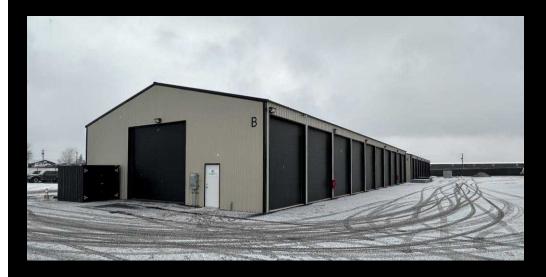

### **BUILDING B & E**

10 Unit Bays in Each Building (Building B & E) 12' x 14' Overhead door to enter each unit 16'W x 14'H Overhead Doors on each end