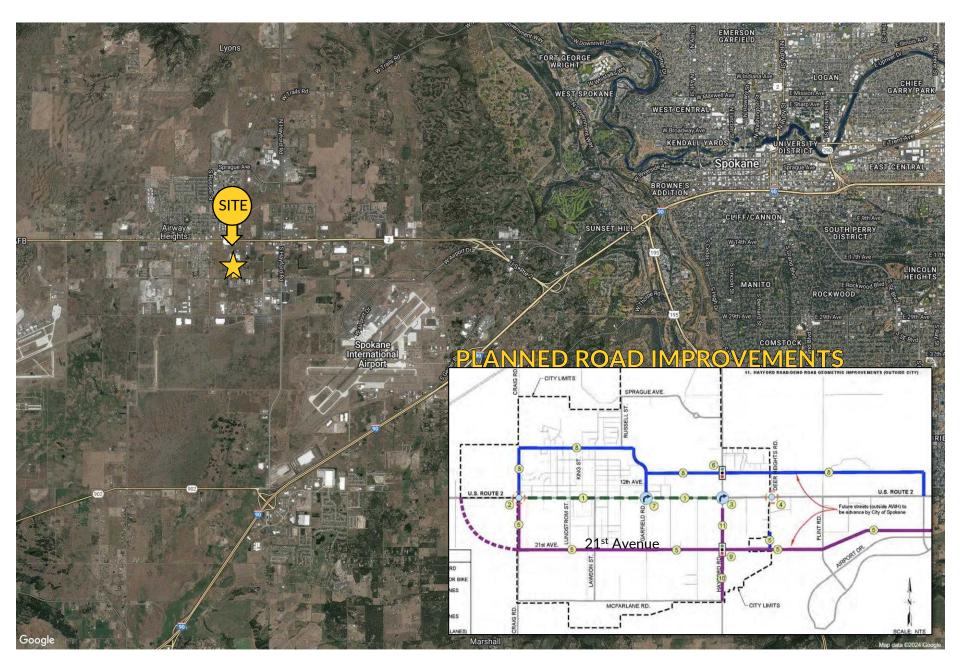

| FUTURE              |
| E    | 6,336 SF  | PHASE 1 - COMPLETE  |
| F    | 6,969 SF  | FUTURE              |
| G    | 2,112 SF  | FUTURE              |
| Н    | 2,112 SF  | FUTURE              |
| I    | 4,320 SF  | FUTURE              |
| J    | 3,854 SF  | FUTURE              |
| К    | 3,888 SF  | FUTURE              |
| L    | 6,480 SF  | FUTURE              |





### **BUILDING B & E**

10 Unit Bays in Each Building (Building B & E) 12' x 14' Overhead door to enter each unit 16'W x 14'H Overhead Doors on each end



#### **BUILDING C**

10 Unit Bays 12' x 14' Overhead door to enter each unit



# PARCEL/PROPERTY INFORMATION

INDUSTRIAL STORAGE UNIT FACILITY FOR SALE

11822 W 21<sup>st</sup> Avenue Airway Heights, WA 99001

**Parcel Number:** 

15252.0161



## **SURROUNDING AREA**



# INDUSTRIAL STORAGE UNIT FACILITY

11822 W 21st Avenue - Airway Heights, WA 99001



No warranty or representation, expressed or implied, is made by Kiemle Hagood, its agents or its employees as to the accuracy of the information contained herein. All information furnished is from sources deemed reliable and submitted subject to errors, omissions, change of terms and conditions, prior sale, lease or financing, or withdrawal without notice. No one should rely solely on the above information, but instead should conduct their own investigation to independently satisfy themselves.

Kiemle Hagood respects the intellectual property of others:

If you believe the copyright in your work has been violated though this Website, please contact our office for notice of claims of copyright infringeme