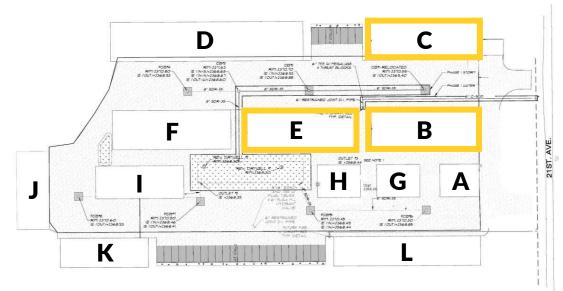

Phase 1: The construction for Buildings B, C & E was completed in 2023.

Future Phases: Completion is To Be Determined

| BLDG | SIZE      | PHASE               |
|------|-----------|---------------------|
| Α    | 1,920 SF  | FUTURE              |
| В    | 6,336 SF  | PHASE 1 - COMEPLETE |
| С    | 6,336 SF  | PHASE 1 - COMPLETE  |
| D    | 11,328 SF | FUTURE              |
| E    | 6,336 SF  | PHASE 1 - COMPLETE  |
| F    | 6,969 SF  | FUTURE              |
| G    | 2,112 SF  | FUTURE              |
| Н    | 2,112 SF  | FUTURE              |
| I    | 4,320 SF  | FUTURE              |
| J    | 3,854 SF  | FUTURE              |
| К    | 3,888 SF  | FUTURE              |
| L    | 6,480 SF  | FUTURE              |

### **BUILDING B & E**

10 Unit Bays in Each Building (Building B & E) 12' x 14' Overhead door to enter each unit 16'W x 14'H Overhead Doors on each end

#### **BUILDING C**

10 Unit Bays 12' x 14' Overhead door to enter each unit

# PARCEL/PROPERTY INFORMATION

INDUSTRIAL STORAGE UNIT FACILITY FOR SALE

11822 W 21<sup>st</sup> Avenue Airway Heights, WA 99001

**Parcel Number:** 

15252.0161