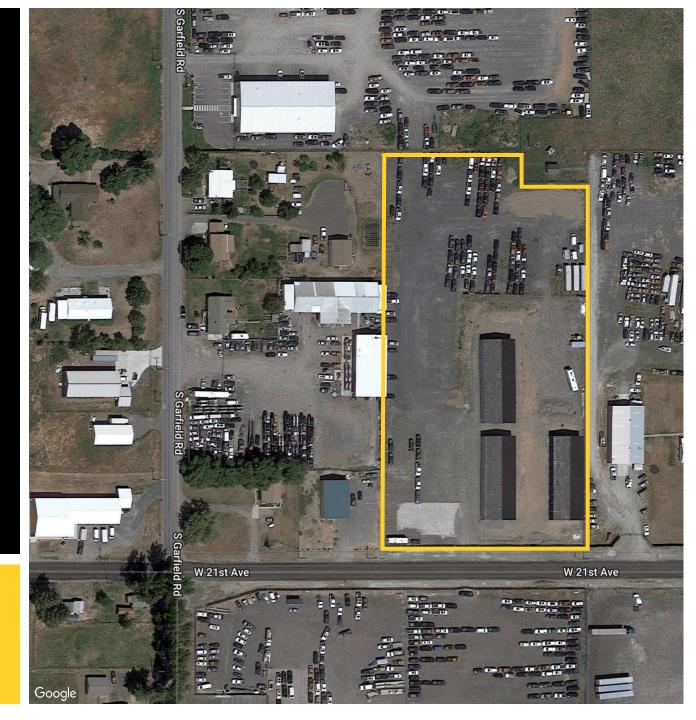

# PARCEL/PROPERTY INFORMATION

INDUSTRIAL STORAGE UNIT FACILITY FOR SALE

11822 W 21<sup>st</sup> Avenue Airway Heights, WA 99001

**Parcel Number:** 

15252.0161

## **SURROUNDING AREA**