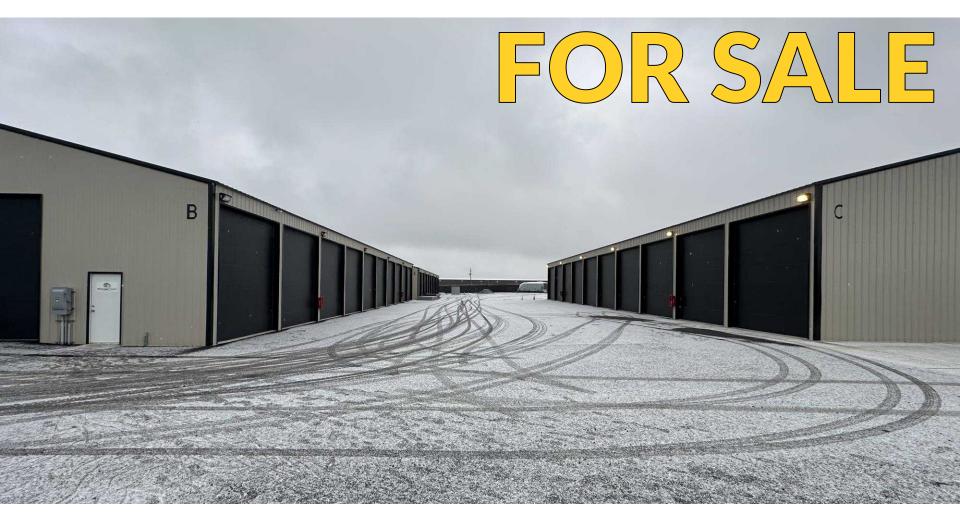

## INDUSTRIAL STORAGE FACILITY

## **FULLY AUTOMATED STORAGE FACILITY**

OFFERED AT \$2,800,000

11822 W 21st Avenue – Airway Heights, WA 99001

## **INDUSTRIAL STORAGE FACILITY**

Permit ready & approved plans for

a total of 118 Units

#### **BUILDING DETAILS:**

- Phase 1 Construction Complete: Buildings B, C & E
- 10 Bays per Building
- 12' x 14' Overhead Doors
- Buildings B & E: 16'W x 14'H Overhead Door on each end

### **BUILDING B & E**

10 Unit Bays in Each Building (Building B & E) 12' x 14' Overhead door to enter each unit 16'W x 14'H Overhead Doors on each end

#### **BUILDING C**

10 Unit Bays 12' x 14' Overhead door to enter each unit