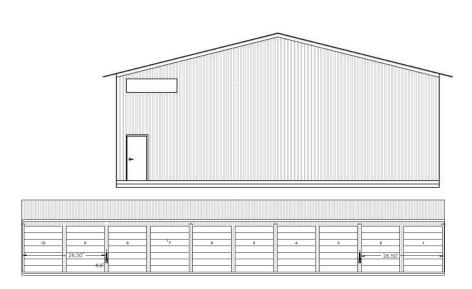

### **BUILDING B & E**

10 Unit Bays in Each Building (Building B & E) 12' x 14' Overhead door to enter each unit 16'W x 14'H Overhead Doors on each end

#### **BUILDING C**

10 Unit Bays 12' x 14' Overhead door to enter each unit