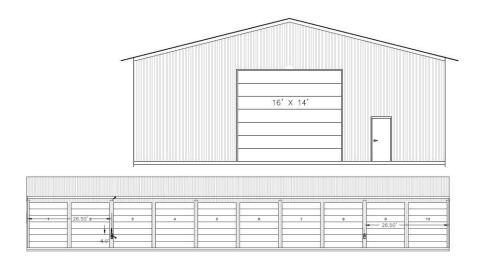

### **BUILDING B & E**

10 Unit Bays in Each Building (Building B & E) 12' x 14' Overhead door to enter each unit 16'W x 14'H Overhead Doors on each end

#### **BUILDING C**

10 Unit Bays 12' x 14' Overhead door to enter each unit