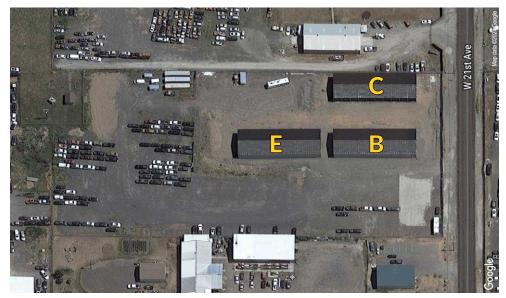

|
| 12' x 36' | 24               |
| Total =   | 118 Units        |



Phase 1: The construction for Buildings B, C & E was completed in 2023.

Future Phases: Completion is To Be Determined

| BLDG | SIZE      | PHASE               |
|------|-----------|---------------------|
| Α    | 1,920 SF  | FUTURE              |
| В    | 6,336 SF  | PHASE 1 - COMEPLETE |
| С    | 6,336 SF  | PHASE 1 - COMPLETE  |
| D    | 11,328 SF | FUTURE              |
| E    | 6,336 SF  | PHASE 1 - COMPLETE  |
| F    | 6,969 SF  | FUTURE              |
| G    | 2,112 SF  | FUTURE              |
| Н    | 2,112 SF  | FUTURE              |
| I    | 4,320 SF  | FUTURE              |
| J    | 3,854 SF  | FUTURE              |
| К    | 3,888 SF  | FUTURE              |
| L    | 6,480 SF  | FUTURE              |





### **BUILDING B & E**

10 Unit Bays in Each Building (Building B & E) 12' x 14' Overhead door to enter each unit 16'W x 14'H Overhead Doors on each end



#### **BUILDING C**

10 Unit Bays 12' x 14' Overhead door to enter each unit



# PARCEL/PROPERTY INFORMATION

INDUSTRIAL STORAGE UNIT FACILITY FOR SALE

11822 W 21<sup>st</sup> Avenue Airway Heights, WA 99001

**Parcel Number:** 

15252.0161



## **SURROUNDING AREA**



# INDUSTRIAL STORAGE UNIT FACILITY

11822 W 21st Avenue - Airway Heights, WA 99001



No warranty or representation, expressed or implied, is made by Kiemle Hagood, its agents or its employees as to the accuracy of the information contained herein. All information furnished is from sources deemed reliable and submitted subject to errors, omissions, change of terms an