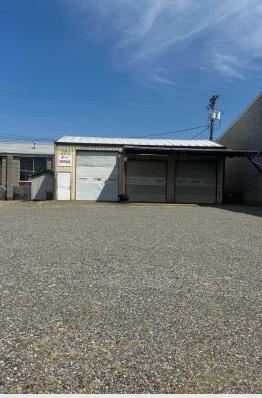

### 3007 South Pine Street

Tacoma, Washington 98409

#### **Property Highlights**

- 17,088 SF (0.392 Acres)
- 1,200 SF Service Garage
- 2,670 SF Storage Warehouse (600 SF Office)
- 3 Grade-Level Doors
- Clear Span
- · Great Visibility and Signage Off Pine Street
- Fantastic Owner-User Opportunity
- · Zoned: M2 Heavy Industrial
- · Fully Fenced with Secure Yard Area
- Price: \$950,000