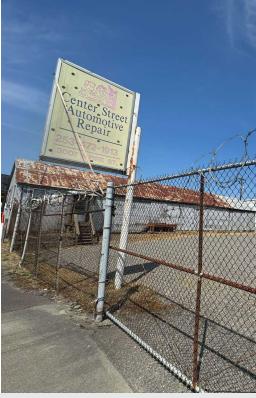

### 3007 South Pine Street

Tacoma, Washington 98409

#### **Property Highlights**

- 17,088 SF (0.392 Acres)
- 1,200 SF Service Garage
- 2,670 SF Storage Warehouse (600 SF Office)
- 3 Grade-Level Doors
- Clear Span
- · Great Visibility and Signage Off Pine Street
- Fantastic Owner-User Opportunity
- · Zoned: M2 Heavy Industrial
- · Fully Fenced with Secure Yard Area
- Price: \$950,000