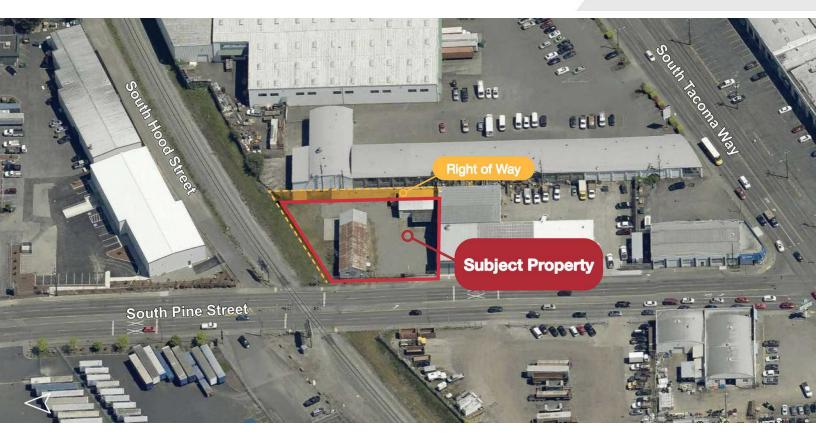

### 3007 South Pine Street

Tacoma, Washington 98409

#### **Property Highlights**

- 17,088 SF (0.392 Acres)
- 1,200 SF Service Garage
- 2,670 SF Storage Warehouse (600 SF Office)
- 3 Grade-Level Doors
- Clear Span
- · Great Visibility and Signage Off Pine Street
- Fantastic Owner-User Opportunity
- · Zoned: M2 Heavy Industrial
- · Fully Fenced with Secure Yard Area
- Price: \$950,000