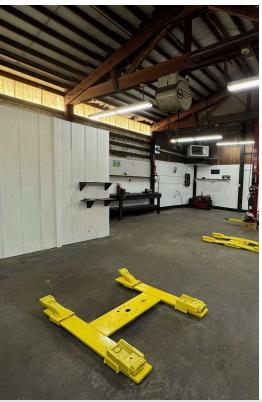

#### **Property Highlights**

- 17,088 SF (0.392 Acres)
- 1,200 SF Service Garage
- 2,670 SF Storage Warehouse (600 SF Office)
- 3 Grade-Level Doors
- Clear Span
- · Great Visibility and Signage Off Pine Street
- Fantastic Owner-User Opportunity
- · Zoned: M2 Heavy Industrial
- · Fully Fenced with Secure Yard Area
- Price: \$950,000