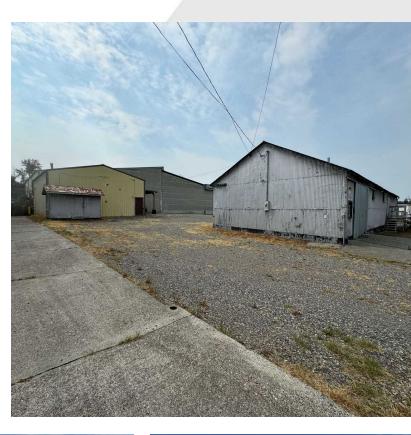

#### **Property Highlights**

- 17,088 SF (0.392 Acres)
- 1,200 SF Service Garage
- 2,670 SF Storage Warehouse (600 SF Office)
- 3 Grade-Level Doors
- Clear Span
- · Great Visibility and Signage Off Pine Street
- Fantastic Owner-User Opportunity
- · Zoned: M2 Heavy Industrial
- · Fully Fenced with Secure Yard Area
- Price: \$950,000