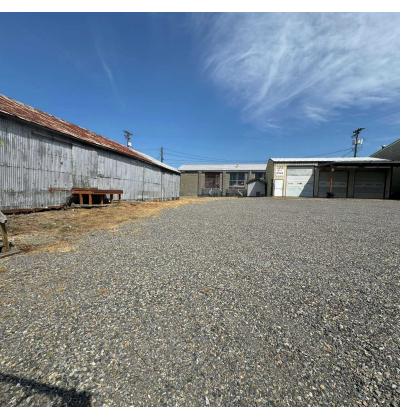

#### **Property Highlights**

- 17,088 SF (0.392 Acres)
- 1,200 SF Service Garage
- 2,670 SF Storage Warehouse (600 SF Office)
- 3 Grade-Level Doors
- Clear Span
- · Great Visibility and Signage Off Pine Street
- Fantastic Owner-User Opportunity
- · Zoned: M2 Heavy Industrial
- · Fully Fenced with Secure Yard Area
- Price: \$950,000