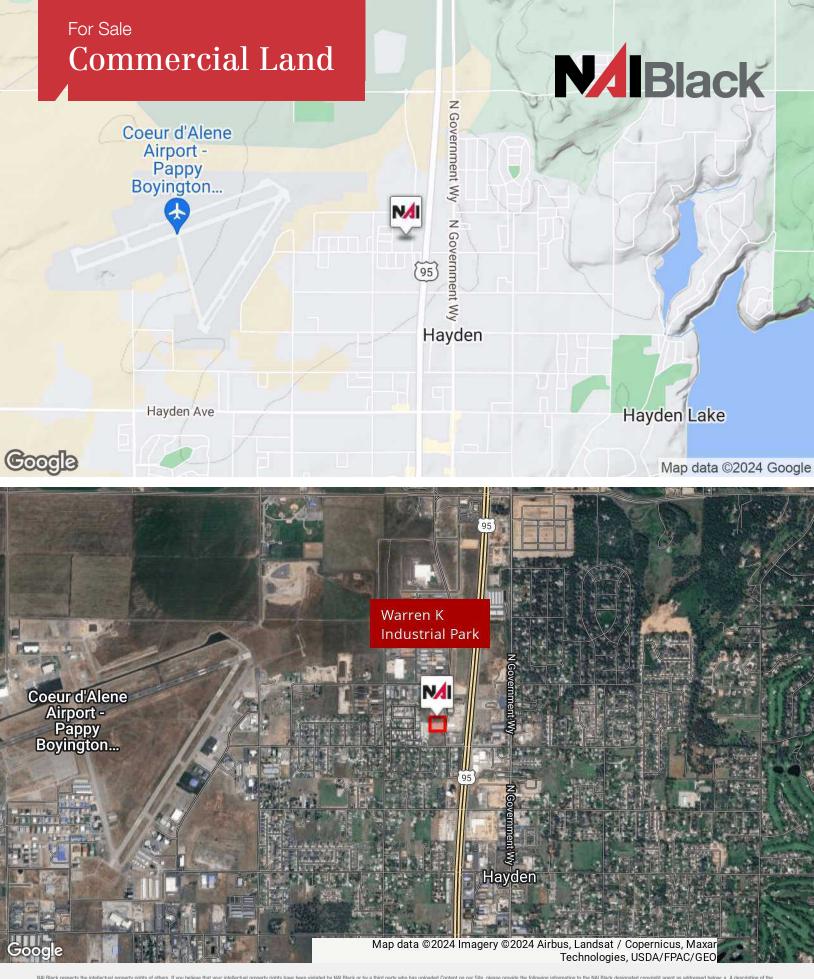

ize: 2.07± Acres Lot Dimensions: 300'± x 300'± 1 block west of Highway 95 Fenced Gated Graveled Zoning: Commercial



#### Sale Price: \$1,080,000 (\$12 PSF)

For more information **Drew Ulrick, SIOR** O: 509 622 3562 dulrick@naiblack.com

No warranty or representation, expression or implied, is made as to the accuracy of the information contained herein, and the same is submitted subject to errors, omissions, change or price, rental or other conditions, prior to sale, lease, financing, or withdrawal without notice, and of special listing conditions imposed by our principals no warranties or representations are made as to the condition of the property or any hazards contained therein or any to be implied.

801 W. Riverside Avenue, Suite 300 Spokane, WA 99201 509 623 1000 tel naiblack.com



NAW Black respects the intellectual property rights of others. If you believe that your intellectual property rights have been violated by NAB Black or by a third party who has uploaded Content on our Site, please provide the following information to the NAB Black descented by each descented on the violation of the intellectual property right you calm has been infringing to A specific description of the collimits information to the IAB Black description of the copyright work of the set be agent is able to locate it, ic. An address, telephone number, and e-mail address where the material that you van *i*, if different an e-mail address where the material the set is not authorized by the copyright work or other intellectual property right you van *i*, if different an e-mail address where t