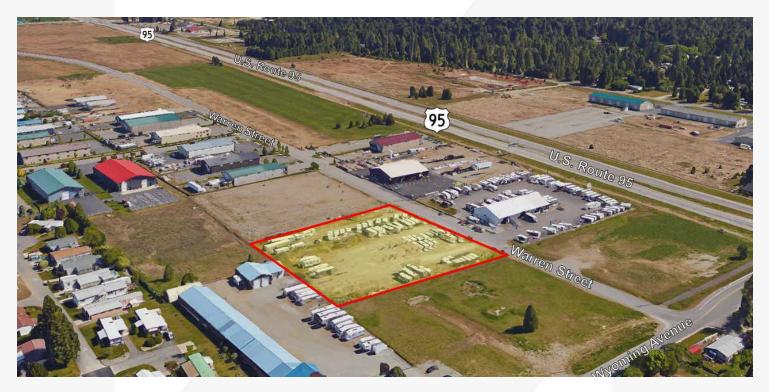

#### **Property Description**

Lot Size: 2.07± Acres Lot Dimensions: 300'± x 300'± 1 block west of Highway 95 Fenced Gated Graveled Zoning: Commercial