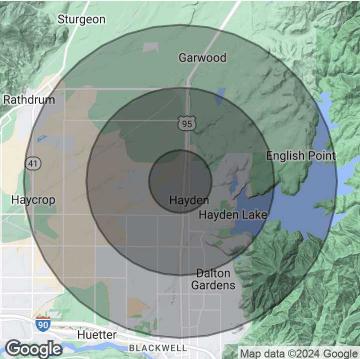

# For Sale Commercial Land

| Population           | 1 Mile    | 3 Miles   | 5 Miles               |
|----------------------|-----------|-----------|-----------------------|
| Total Population     | 4,583     | 25,943    | 60,492                |
| Average Age          | 40.9      | 44.9      | 42.8                  |
| Average Age (Male)   | 36.4      | 43.0      | 41.0                  |
| Average Age (Female) | 44.3      | 46.9      | 44.2                  |
| Households & Income  | 1 Mile    | 3 Miles   | 5 Miles               |
| Total Households     | 1,979     | 11,309    | 26,168                |
| # of Persons per HH  | 2.3       | 2.3       | 2.3                   |
| Average HH Income    | \$70,190  | \$77,780  | \$74,342              |
| Average House Value  | \$297,341 | \$330,233 | \$304,128             |
| , worago modeo valdo | φ297,041  | φ000,200  | φ00 <del>4</del> ,120 |