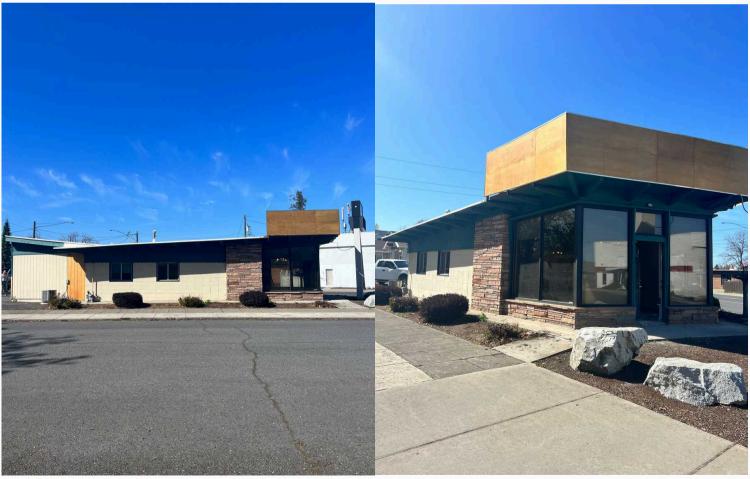

# **OFFICE FOR SALE** OR LEASE

1401 W Northwest Blvd. Spokane, WA 99205

Corner Location

± 1,717 SF Stand-Alone Building

On-Sight Parking

## **Property Description:**

- Space Available: ± 1,717 SF
- Open Floorplan
- 1 Bathoom
- Building and Pylon Signage
- Corner Location with High Visibility
- ADT: 18,300 VPD
- Parking: 5-Stripped and free on-street parking