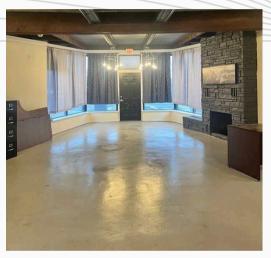

## **Property Description:**

- Space Available: ± 1,717 SF
- Open Floorplan
- 1 Bathoom
- Building and Pylon Signage
- Corner Location with High Visibility
- ADT: 18,300 VPD
- Parking: 5-Stripped and free on-street parking

### Interior Floor Plan

All measurements are estimates. Buyer or Tenant to conduct its own survey of the property to confirm.