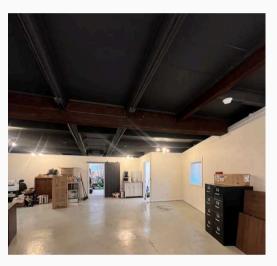

## **Property Description:**

- Space Available: ± 1,717 SF
- Open Floorplan
- 1 Bathoom
- Building and Pylon Signage
- Corner Location with High Visibility
- ADT: 18,300 VPD
- Parking: 5-Stripped and free on-street parking

### Interior Floor Plan

All measurements are estimates. Buyer or Tenant to conduct its own survey of the property to confirm.