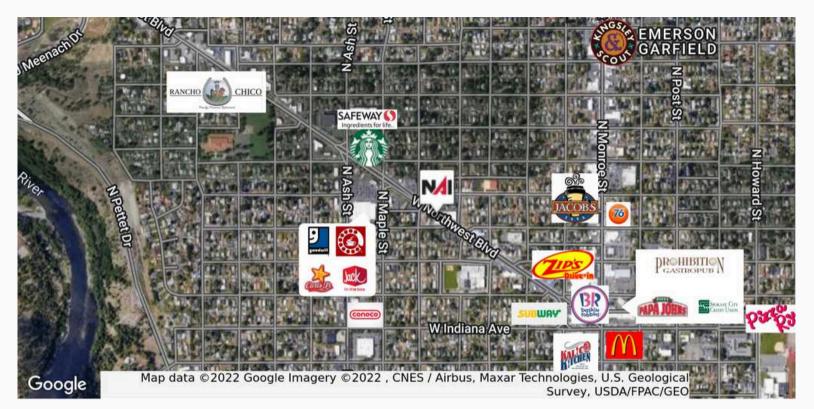

# **OFFICE FOR SALE** OR LEASE

1401 W Northwest Blvd. Spokane, WA 99205

Corner Location

± 1,717 SF Stand-Alone Building

On-Sight Parking

## **Property Description:**

- Space Available: ± 1,717 SF
- Open Floorplan
- 1 Bathoom
- Building and Pylon Signage
- Corner Location with High Visibility
- ADT: 18,300 VPD
- Parking: 5-Stripped and free on-street parking