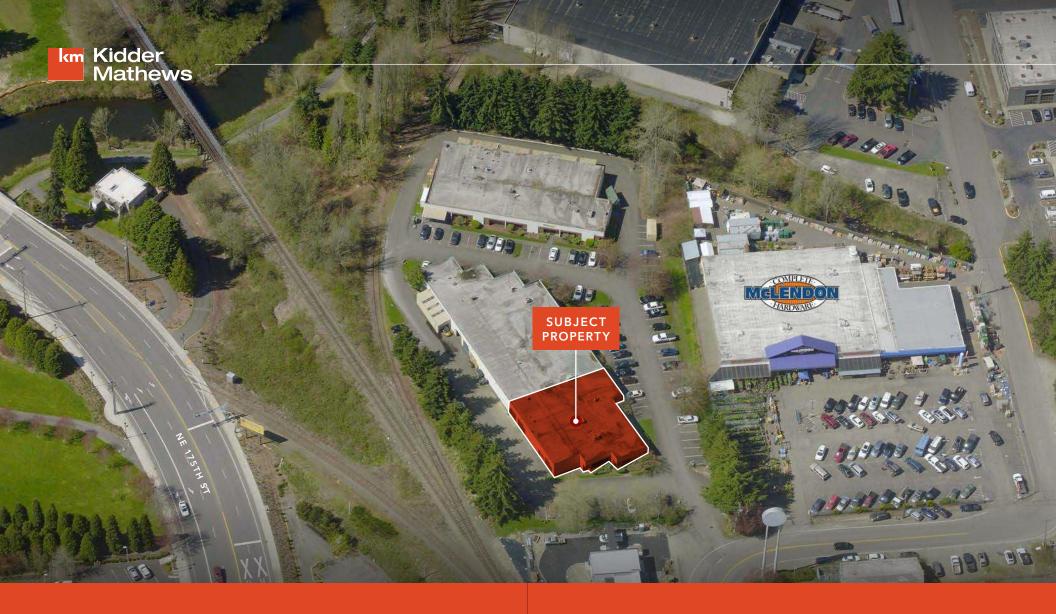

## CREEKSIDE PARK BLDG A

A 5,916 SF Office & Warehouse Spaces for Sale with Easy Access to I-405 & Hwy 522

17625 130TH AVE NE, WOODINVILLE, WA

Three Office & Warehouse Spaces with Grade-Level Loading and Easy Access to I-405 & Hwy 522

Ownership now willing to sell individually

All three suites available for \$2,950,000

Grade-level loading

5,916 SF

\$2.95M

AVAILABLE FOR SALE

KIDDER MATHEWS