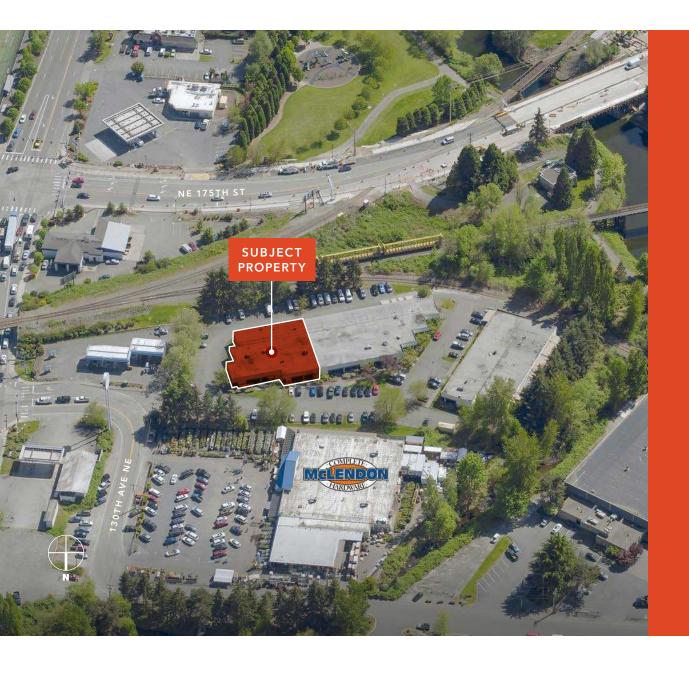

## CREEKSIDE PARK BLDG A

A 5,916 SF Office & Warehouse Spaces for Sale with Easy Access to I-405 & Hwy 522

17625 130TH AVE NE, WOODINVILLE, WA

Three Office & Warehouse Spaces with Grade-Level Loading and Easy Access to I-405 & Hwy 522

Ownership now willing to sell individually

All three suites available for \$2,950,000

Grade-level loading

5,916 SF

\$2.95M

AVAILABLE FOR SALE

KIDDER MATHEWS