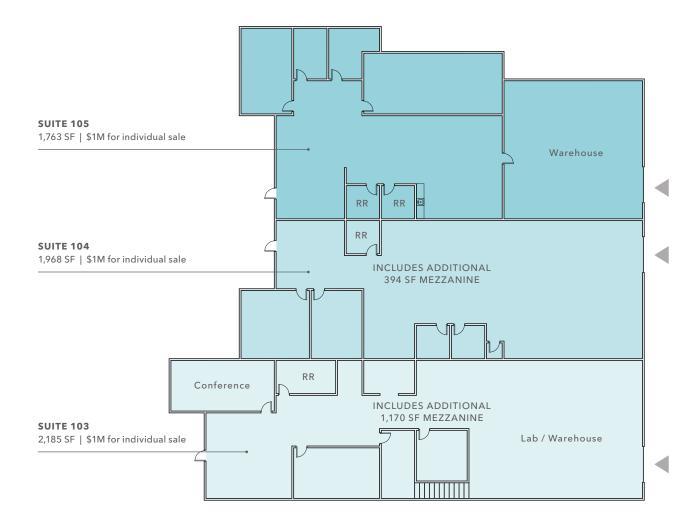

## **AVAILABLE SUITES**

| Suite | Total SF | Individual List Price |
|-------|----------|-----------------------|
| 105   | 1,763 SF | \$1,000,000           |
| 104   | 1,968 SF | \$1,000,000           |
| 103   | 2,185 SF | \$1,000,000           |

## FLOOR PLAN

5,916 SF

\$2.95M

LOADING
GRADE-LEVEL AVAILABLE

Floor plan not to scale

Grade-level loading