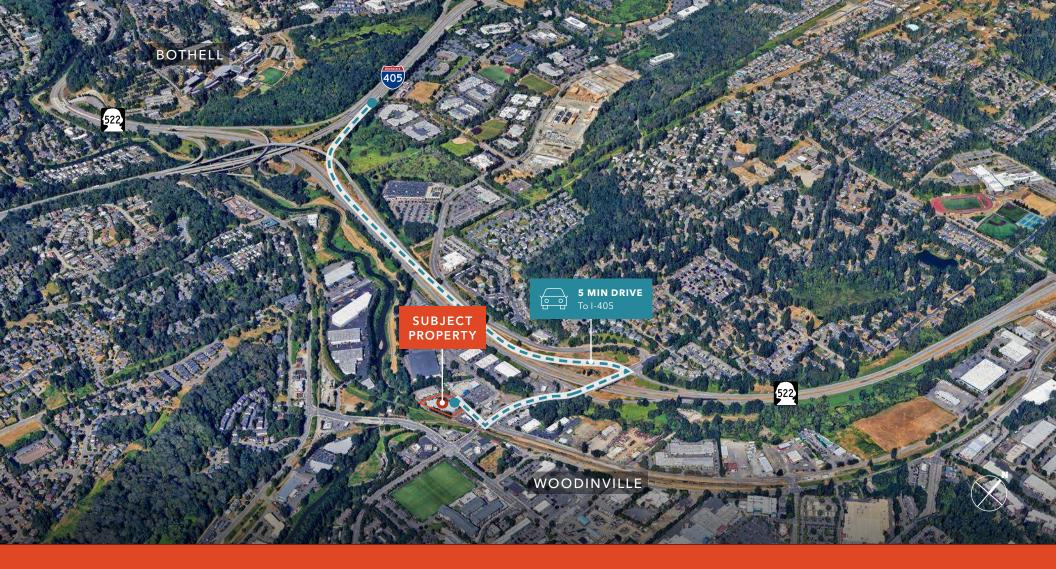

## CREEKSIDE PARK BLDG A

A 5,916 SF Office & Warehouse Spaces for Sale with Easy Access to I-405 & Hwy 522

17625 130TH AVE NE, WOODINVILLE, WA

Three Office & Warehouse Spaces with Grade-Level Loading and Easy Access to I-405 & Hwy 522