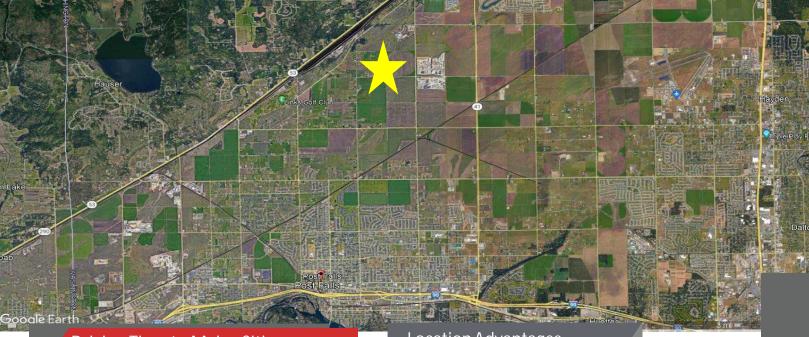

## Driving Time to Major Cities from Property

| POST FALLS, ID               | 5 minutes  |
|------------------------------|------------|
| COEUR D'ALENE, ID            | 15 minutes |
| ID-WA STATELINE              | 10 minutes |
| LIBERTY LAKE, WA             | 15 minutes |
| SPOKANE VALLEY, WA15 minutes |            |
| SPOKANE, WA                  | 25 minutes |
|                              |            |