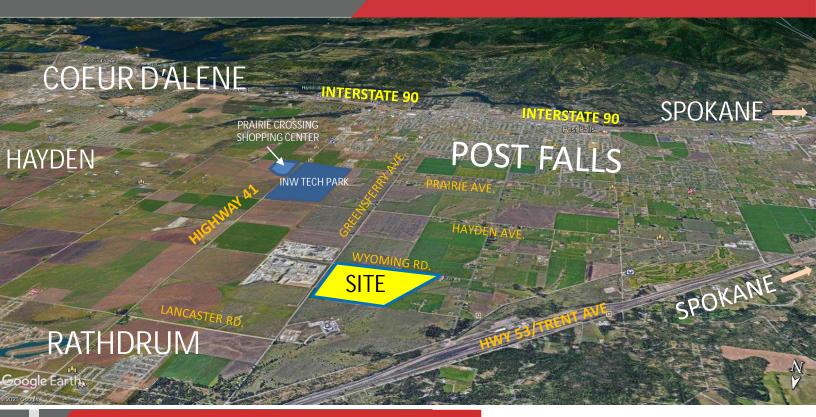

## Rathdrum Industrial Land

## NWC Greensferry & Wyoming Rd.

### **Property Features**

- 200 AC Zoned Industrial including 40 AC of allowable residential use
- All Utilities available on east side of Greensferry as shown on attached map
- Entire property within Urban Renewal District which facilitates direct reimbursement for public improvements such as utility extensions, substations and roads
- Close proximity to all major roads and thoroughfares providing short travel times for the labor force in North Idaho and Spokane
- 15 minutes to Interstate 90 via State Highway 41 which will complete expansion to 4 lanes in 2022
- 5 minutes to State Highway 53/Trent Avenue leading directly into the Spokane Valley