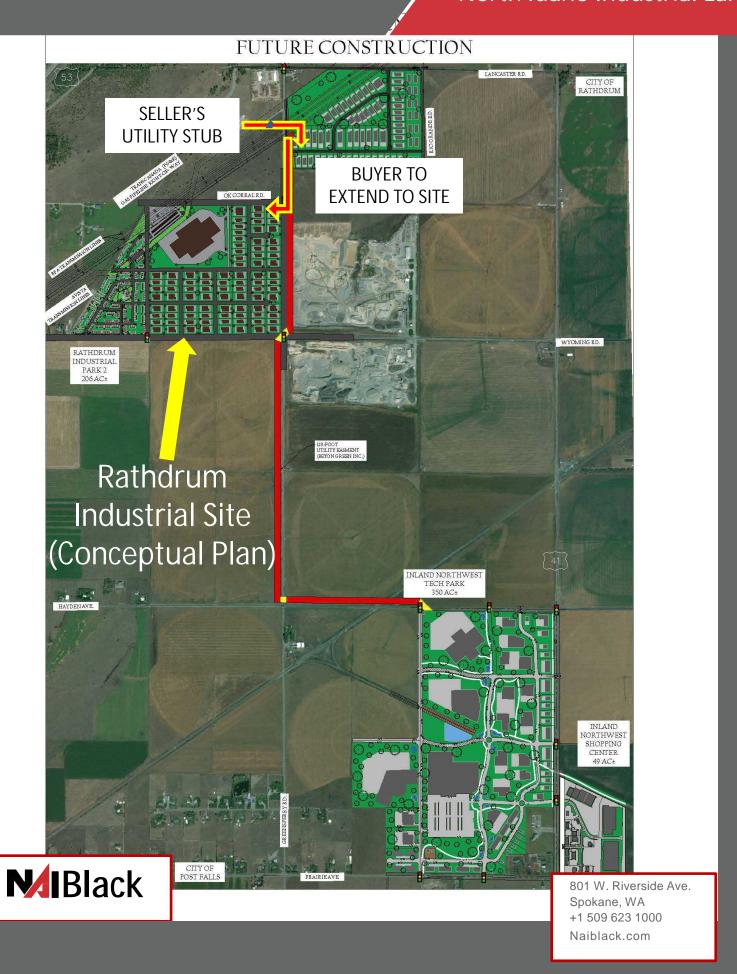

### **Property Features**

- 200 AC Zoned Industrial including 40 AC of allowable residential use
- All Utilities available on east side of Greensferry as shown on attached map
- Entire property within Urban Renewal District which facilitates direct reimbursement for public improvements such as utility extensions, substations and roads
- Close proximity to all major roads and thoroughfares providing short travel times for the labor force in North Idaho and Spokane
- 15 minutes to Interstate 90 via State Highway 41 which will complete expansion to 4 lanes in 2022
- 5 minutes to State Highway 53/Trent Avenue leading directly into the Spokane Valley