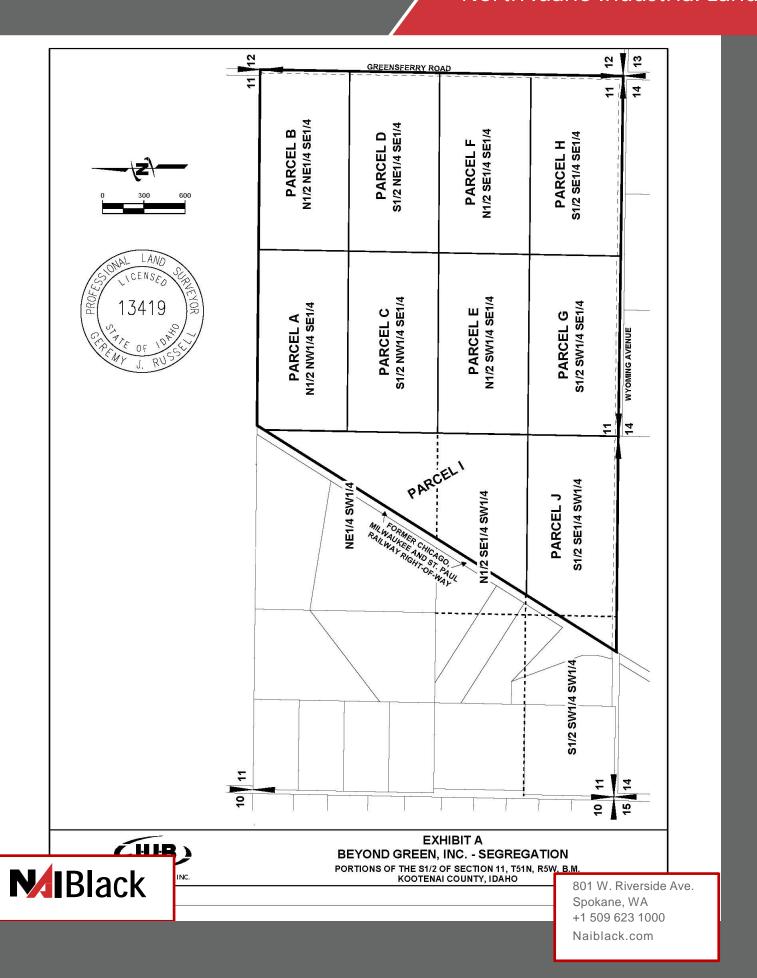

### **Property Features**

- 200 AC Zoned Industrial including 40 AC of allowable residential use
- All Utilities available on east side of Greensferry as shown on attached map
- Entire property within Urban Renewal District which facilitates direct reimbursement for public improvements such as utility extensions, substations and roads
- Close proximity to all major roads and thoroughfares providing short travel times for the labor force in North Idaho and Spokane
- 15 minutes to Interstate 90 via State Highway 41 which will complete expansion to 4 lanes in 2022
- 5 minutes to State Highway 53/Trent Avenue leading directly into the Spokane Valley