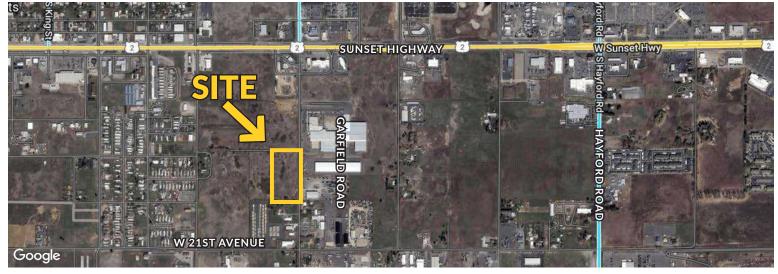

### AIRWAY HEIGHTS LIGHT INDUSTRIAL LAND

This flat, buildable parcel offers 660 feet of frontage on S Garfield Road, providing excellent visibility and accessibility. Conveniently situated near Highway 2, this site offers strategic advantages for businesses seeking easy transportation links and high traffic exposure. Ideal for a variety of industrial uses, this property offers the perfect foundation for your next project. Whether you're expanding your current operations or starting a new venture, this location provides the ideal combination of space, accessibility, and visibility!

## **DEMOGRAPHICS & TRAFIIC COUNTS**

| DEMOGRAPHICS       | 1MILE    | 3MILES   | 5MILES   | TRAFFIC COUNT  |            |
|--------------------|----------|----------|----------|----------------|------------|
| Est Population '24 | 4,970    | 14,471   | 26,157   | Hayford Road   | ±6,206 ADT |
| Est Households     | 5,696    | 16,131   | 28,573   |                | ,          |
| Average HHI        | \$78,546 | \$87,093 | \$95,673 | Sunset Highway | ±5,239 ADT |
| Daytime Demos      | 3,811    | 11,684   | 22,371   |                |            |