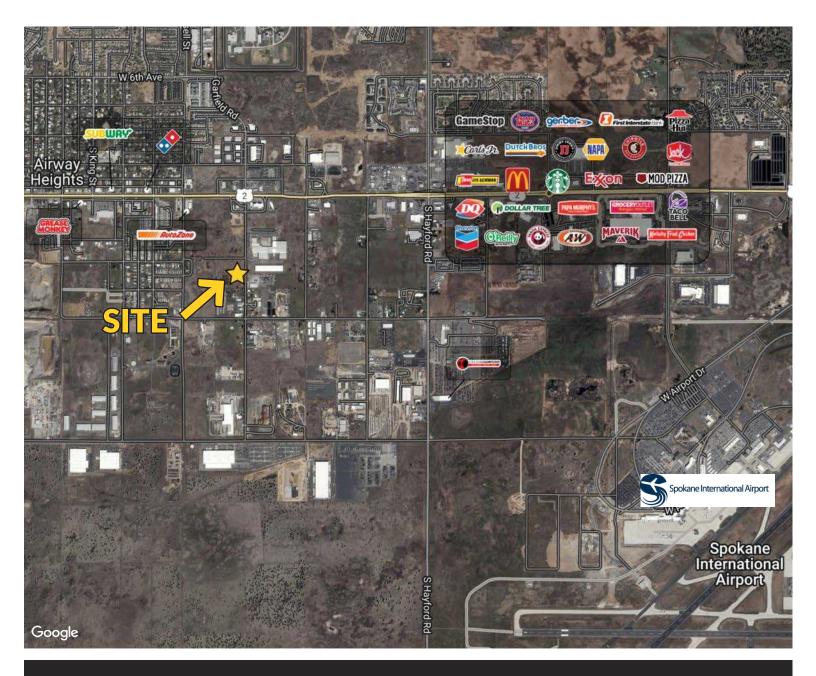

### AIRWAY HEIGHTS LIGHT INDUSTRIAL LAND

This flat, buildable parcel offers 660 feet of frontage on S Garfield Road, providing excellent visibility and accessibility. Conveniently situated near Highway 2, this site offers strategic advantages for businesses seeking easy transportation links and high traffic exposure. Ideal for a variety of industrial uses, this property offers the perfect foundation for your next project. Whether you're expanding your current operations or starting a new venture, this location provides the ideal combination of space, accessibility, and visibility!

#### LIGHT INDUSTRIAL LAND FOR SALE

S Garfield Road Spokane, WA 99001

KIEMLEHAGOOD.COM

South Garfield Road Spokane, WA 99001