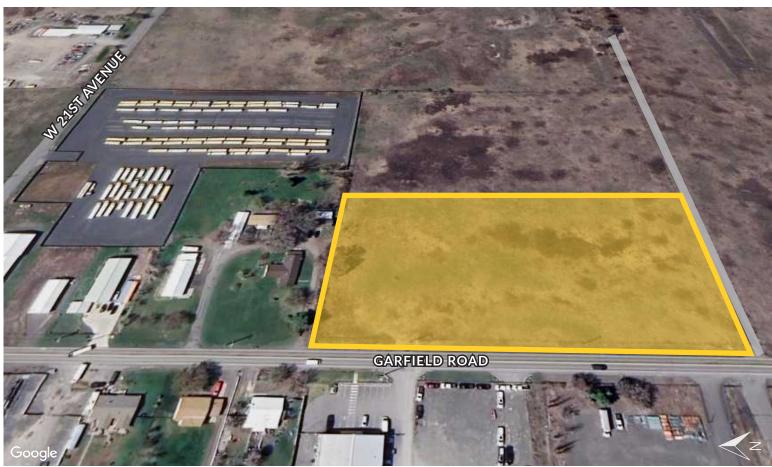

# PARCEL OUTLINE

### AIRWAY HEIGHTS LIGHT INDUSTRIAL LAND

This flat, buildable parcel offers 660 feet of frontage on S Garfield Road, providing excellent visibility and accessibility. Conveniently situated near Highway 2, this site offers strategic advantages for businesses seeking easy transportation links and high traffic exposure. Ideal for a variety of industrial uses, this property offers the perfect foundation for your next project. Whether you're expanding your current operations or starting a new venture, this location provides the ideal combination of space, accessibility, and visibility!