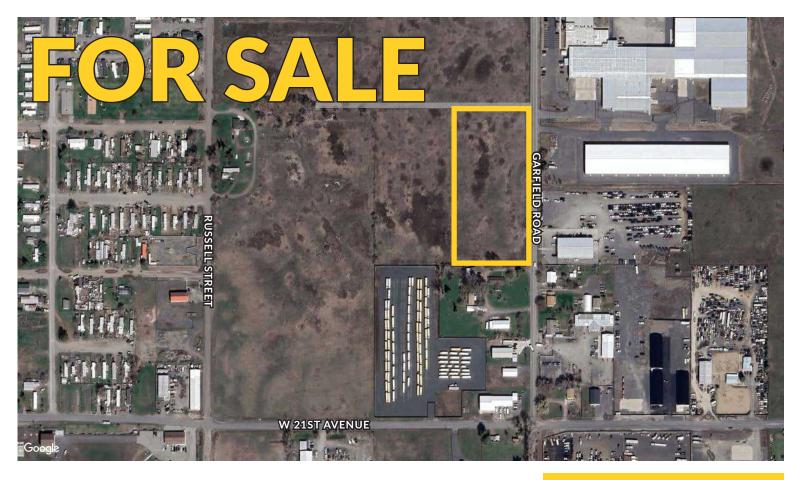

### AIRWAY HEIGHTS LIGHT INDUSTRIAL LAND

This flat, buildable parcel offers 660 feet of frontage on S Garfield Road, providing excellent visibility and accessibility. Conveniently situated near Highway 2, this site offers strategic advantages for businesses seeking easy transportation links and high traffic exposure. Ideal for a variety of industrial uses, this property offers the perfect foundation for your next project. Whether you're expanding your current operations or starting a new venture, this location provides the ideal combination of space, accessibility, and visibility!

## LAND FOR SALE

South Garfield Road Spokane, WA 99001

VIEW LOCATION