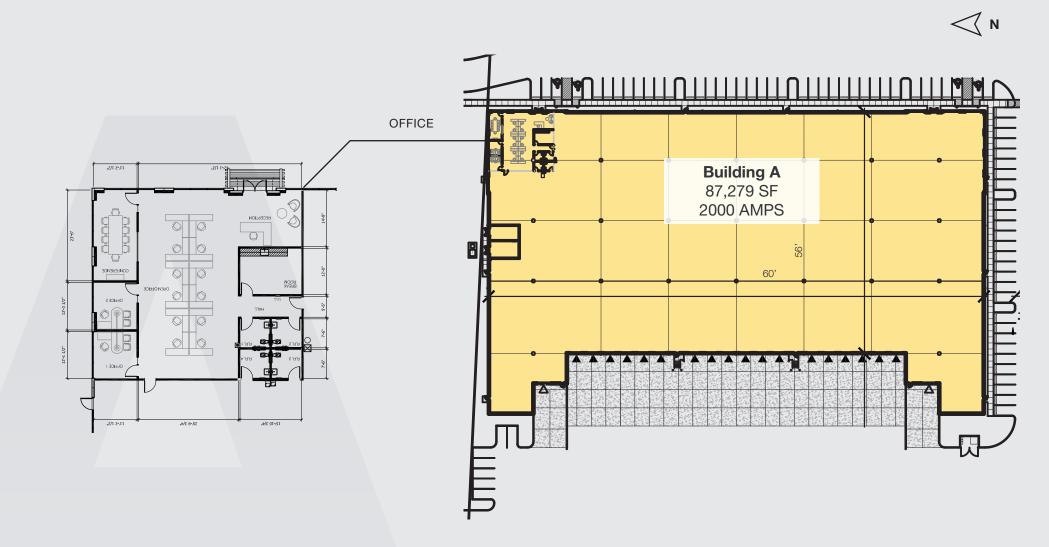

- 30' Clear Height
- 18 Dock Doors
- 574 parking spaces
- ESFR sprinklers
- Call for rates and sale pricing

87,279

Total SF

18

Dock Doors

concrete tilt

Construction

TI allowance

Customization

single loaded

Loading

**Available Now** 

Delivery

# BUILDING A