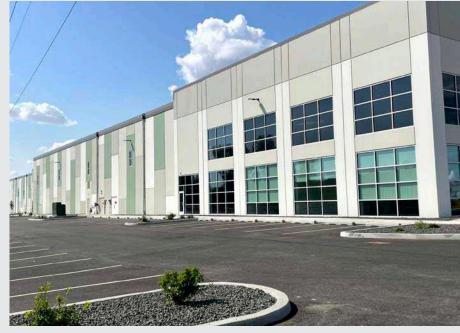

10015 W HALLETT RD SPOKANE, WA 99224

**BLDG A 87,279 SF** 

CLASS A INDUSTRIAL AVAILABLE NOW

**Exclusively marketed by:** 

Darren Slackman, SIOR +1 509 622 3595 dslackman@naiblack.com

Bob Swain, CCIM +1 425 586 5622 bswain@nai-psp.com

# PROPERTY HIGHLIGHTS

visit: www.westplainslogistics.com

- Available for sale or lease
- Located near Spokane Int. Airport & Amazon Fulfillment Center
- Immediate I-90 Access
- Planned spec construction, office, and generous TI package
- Divisible to 50,000 SF
- Zoned Light Industrial

- 30' Clear Height
- 18 Dock Doors
- 574 parking spaces
- ESFR sprinklers
- Call for rates and sale pricing

87,279

Total SF

18

Dock Doors

concrete tilt

Construction

TI allowance