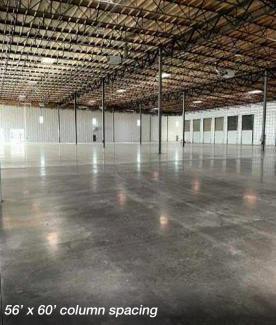

- 30' Clear Height
- 18 Dock Doors
- 574 parking spaces
- ESFR sprinklers
- Call for rates and sale pricing

87,279

Total SF

18

Dock Doors

concrete tilt

Construction

TI allowance

# PHOTOS

# BUILDING A