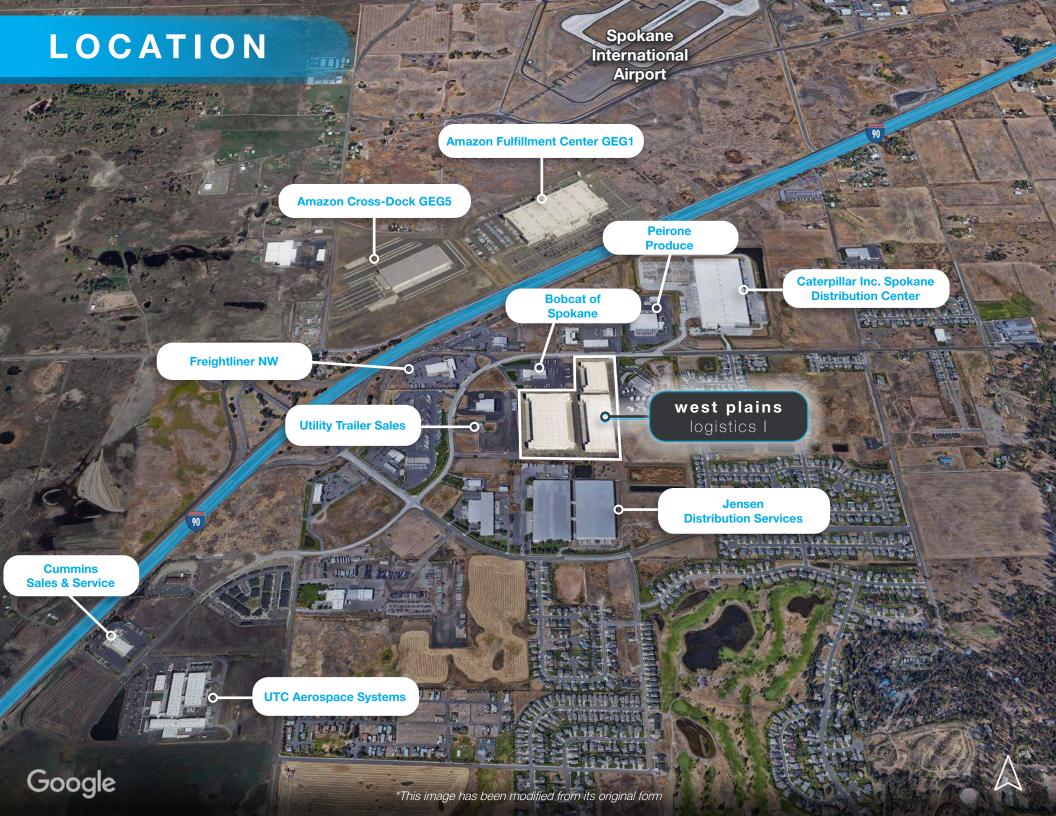

# PROPERTY HIGHLIGHTS

visit: www.westplainslogistics.com

- Available for sale or lease
- Located near Spokane Int. Airport & Amazon Fulfillment Center
- Immediate I-90 Access
- Planned spec construction, office, and generous TI package
- Divisible to 50,000 SF
- Zoned Light Industrial