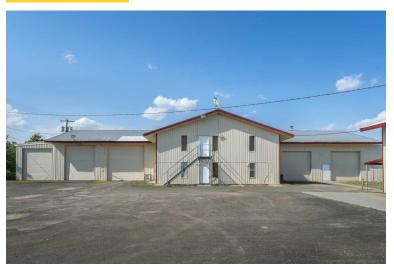

# WAREHOUSE/ SHOP/OFFICE & FENCED YARD

1927 S Garfield Road Airway Heights, WA 99001

View Location

**IMPROVEMENTS:** Total SF: ±11,800 SF between two structures

Main Building: ±7,600 SF

Office: ±800 SF

Apartment:  $\pm 800 \text{ SF}, 2 \text{ Bedrooms}$ 

Warehouse/Shop: ±6,000 SF, 16' Clear Span

Building 2: ±4,200 SF Warehouse, 16' Clear Span