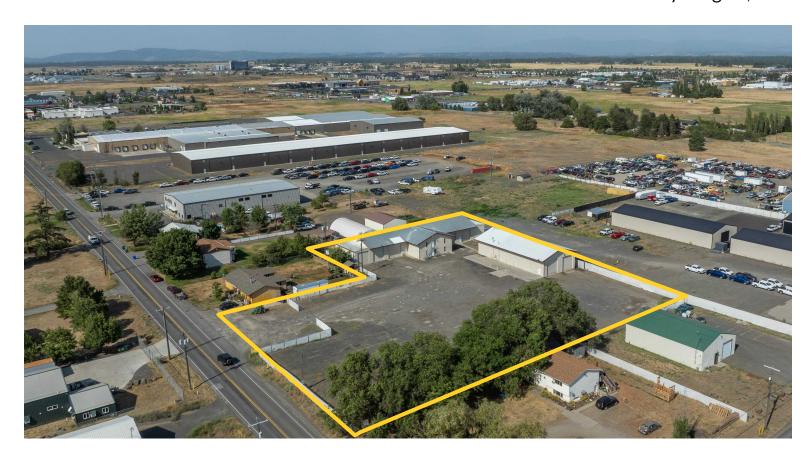

**LOCATION:** Great location just South of US Highway 2 in Airway Heights, WA

with convenient access to 190 from Hayford Road

**SITE:** ±79,930 SF (1.83 acres); parcel 15252.0149

**ZONING:** I-1, Light Industrial per city of Airway Heights

**IMPROVEMENTS:** Total SF: ±11,800 SF between two structures

Main Building: ±7,600 SF

Office: ±800 SF

Apartment:  $\pm 800 \text{ SF}, 2 \text{ Bedrooms}$ 

Warehouse/Shop: ±6,000 SF, 16' Clear Span

Building 2: ±4,200 SF Warehouse, 16' Clear Span

Sewer: Per county records, property is not

connected to sewer

Yard: Fenced, graded and graveled yard area

**SALE PRICE:** \$1,400,000 \$1,295,000

# WAREHOUSE/ SHOP/OFFICE & FENCED YARD

1927 S Garfield Road Airway Heights, WA 99001

View Location