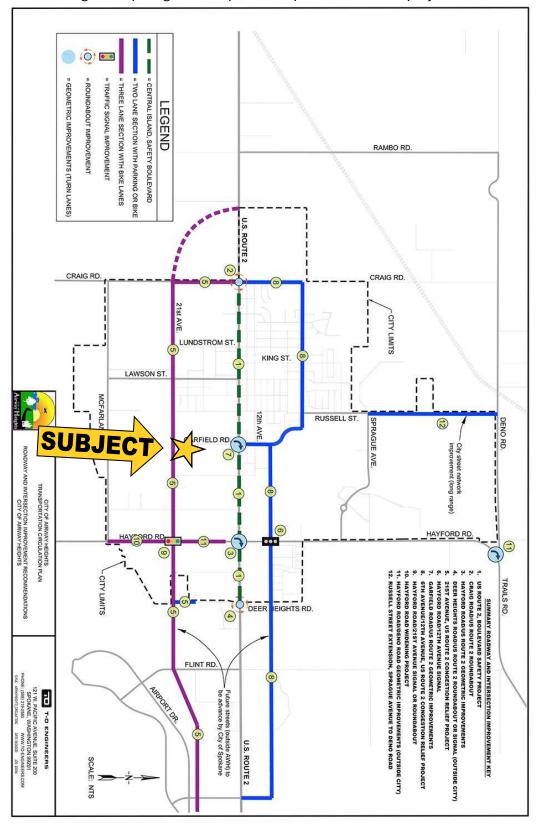

#### **FUTURE ROAD IMPROVEMENTS**

SITE is located next to the transportation circulation plan in the rapidly growing city of Airway Heights. The plan includes 11 projects, with two of the main ones on Highway 2 at Craig and Hayford roads. The Craig Road intersection is slated to be a roundabout, with one at Deer Heights Road and Highway 2 in the future as well. Other projects include widening Craig and Hayford roads, congestion relief at 21st Ave. and Highway 2, and a signal at the intersection of Hayford and 12th.

SOURCE: https://www.srtc.org/airway-heights-transportation-plan-includes-11-projects/

1927 S Garfield Road—Airway Heights, WA 99001

Kiemle Hagood respects the intellectual property of others: If you believe the copyright in your work has been violated though this Website, please contact our office for notice of claims of copyright infringement. For your complaint to be valid under the Digital Millennium Copyright Act of 1998 (DMCA), you must provide the following information when providing notice of the claimed copyright infringement: Identify the material on the Website that you believe infringes your work, with enough detail so that we may locate it on the Website; provide your address, telephone number and email address; provide a statement that the information in the notification is accurate, and under penalty of perjury, that the complaining party is authorized to act on behalf of owner of an exclusive right that is allegedly infringed; provide your physical or electronic signature. Upon receiving your complaint, Kiemle Hagood will, upon review, remove content that you believe infringes your copyright if the complaint is found valid.