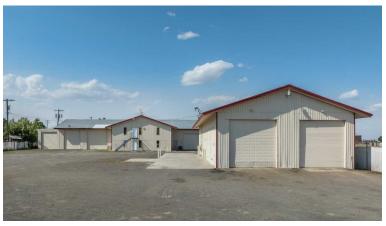

# WAREHOUSE/ SHOP/OFFICE & FENCED YARD

1927 S Garfield Road Airway Heights, WA 99001

View Location

**IMPROVEMENTS:** Total SF: ±11,800 SF between two structures

Main Building: ±7,600 SF

Office: ±800 SF

Apartment:  $\pm 800 \text{ SF}, 2 \text{ Bedrooms}$ 

Warehouse/Shop: ±6,000 SF, 16' Clear Span

Building 2: ±4,200 SF Warehouse, 16' Clear Span