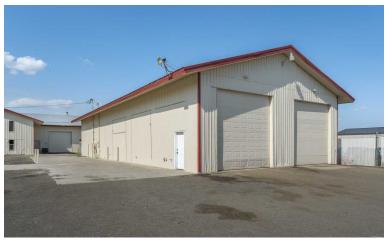

**IMPROVEMENTS:** Total SF: ±11,800 SF between two structures

Main Building: ±7,600 SF

Office: ±800 SF

Apartment:  $\pm 800 \text{ SF}, 2 \text{ Bedrooms}$ 

Warehouse/Shop: ±6,000 SF, 16' Clear Span

Building 2: ±4,200 SF Warehouse, 16' Clear Span

Heat: Gas forced air

Power: 3 Phase

Construction Type: Wood/Steel Framed, Metal Siding

Age: 1981/1988

Overhead Doors: 7 Total over head doors  $-(\pm 14' \times 14')$ 

Clearance: ±14' - 16'

Water: Public water per county records

### MAIN BUILDING — WAREHOUSE/SHOP

KIEMLEHAGOOD.COM