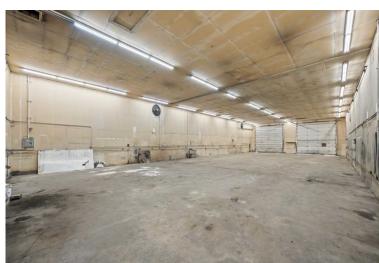

**IMPROVEMENTS:** Total SF: ±11,800 SF between two structures

Main Building: ±7,600 SF

Office: ±800 SF

Apartment:  $\pm 800 \text{ SF}, 2 \text{ Bedrooms}$ 

Warehouse/Shop: ±6,000 SF, 16' Clear Span

Building 2: ±4,200 SF Warehouse, 16' Clear Span

### MAIN BUILDING — WAREHOUSE/SHOP

KIEMLEHAGOOD.COM