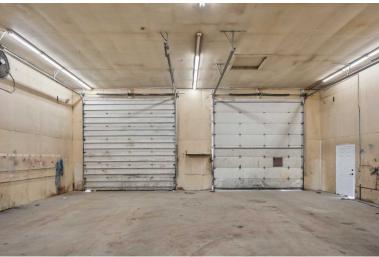

Heat: Gas forced air

Power: 3 Phase

Construction Type: Wood/Steel Framed, Metal Siding

Age: 1981/1988

Overhead Doors: 7 Total over head doors  $-(\pm 14' \times 14')$ 

Clearance: ±14' - 16'

Water: Public water per county records

### MAIN BUILDING — WAREHOUSE/SHOP

KIEMLEHAGOOD.COM