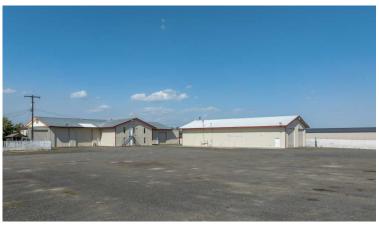

# WAREHOUSE/ SHOP/OFFICE & FENCED YARD

1927 S Garfield Road Airway Heights, WA 99001

View Location

**IMPROVEMENTS:** Total SF: ±11,800 SF between two structures

Main Building: ±7,600 SF

Office: ±800 SF

Apartment:  $\pm 800 \text{ SF}, 2 \text{ Bedrooms}$ 

Warehouse/Shop: ±6,000 SF, 16' Clear Span

Building 2: ±4,200 SF Warehouse, 16' Clear Span