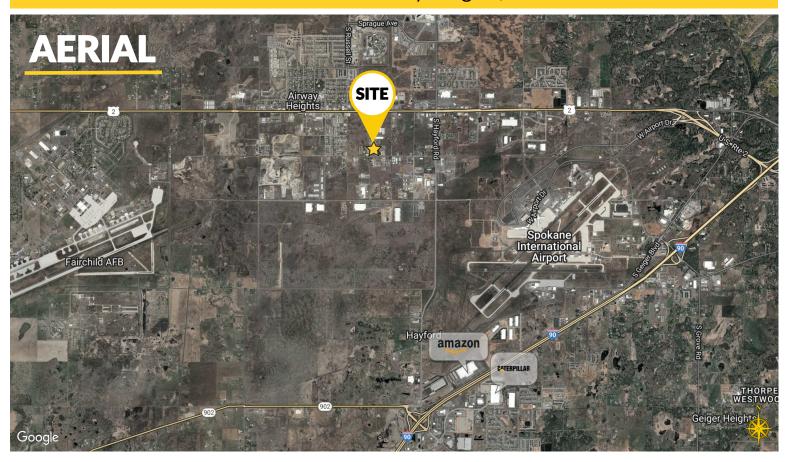

**LOCATION:** Great location just South of US Highway 2 in Airway Heights, WA

with convenient access to 190 from Hayford Road

**SITE:** ±79,930 SF (1.83 acres); parcel 15252.0149

**ZONING:** I-1, Light Industrial per city of Airway Heights

# WAREHOUSE/ SHOP/OFFICE & FENCED YARD

1927 S Garfield Road Airway Heights, WA 99001

View Location