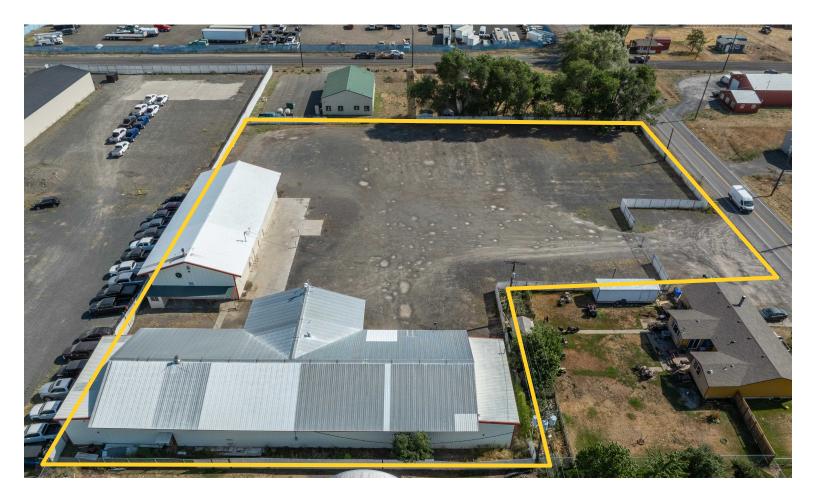

**IMPROVEMENTS:** Total SF: ±11,800 SF between two structures

Main Building: ±7,600 SF

Office: ±800 SF

Apartment:  $\pm 800 \text{ SF}, 2 \text{ Bedrooms}$ 

Warehouse/Shop: ±6,000 SF, 16' Clear Span

Building 2: ±4,200 SF Warehouse, 16' Clear Span

Sewer: Per county records, property is not

connected to sewer

Yard: Fenced, graded and graveled yard area

**SALE PRICE:** \$1,400,000 \$1,295,000

### MAIN BUILDING — WAREHOUSE/SHOP

KIEMLEHAGOOD.COM

## BUILDING 2 — WAREHOUSE/SHOP

KIEMLEHAGOOD.COM