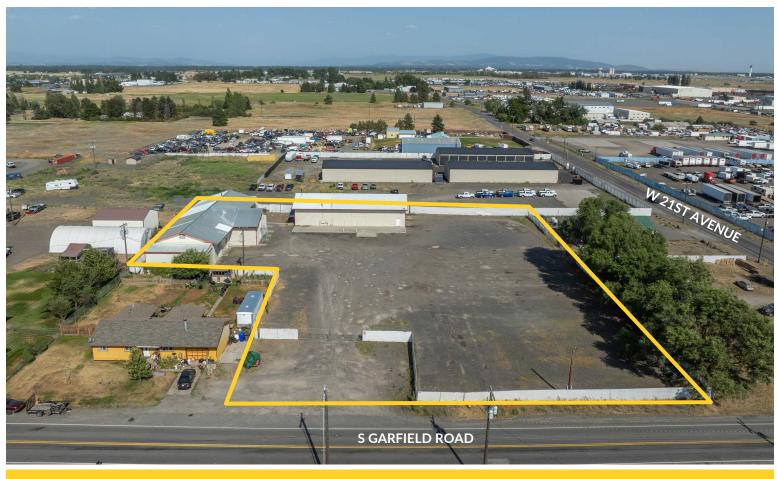

**LOCATION:** Great location just South of US Highway 2 in Airway Heights, WA

with convenient access to 190 from Hayford Road

**SITE:** ±79,930 SF (1.83 acres); parcel 15252.0149

**ZONING:** I-1, Light Industrial per city of Airway Heights

**IMPROVEMENTS:** Total SF: ±11,800 SF between two structures

Main Building: ±7,600 SF

Office: ±800 SF

Apartment:  $\pm 800 \text{ SF}, 2 \text{ Bedrooms}$ 

Warehouse/Shop: ±6,000 SF, 16' Clear Span

Building 2: ±4,200 SF Warehouse, 16' Clear Span

Sewer: Per county records, property is not

connected to sewer

Yard: Fenced, graded and graveled yard area

**SALE PRICE:** \$1,400,000 \$1,295,000

# WAREHOUSE/ SHOP/OFFICE & FENCED YARD

1927 S Garfield Road Airway Heights, WA 99001

View Location