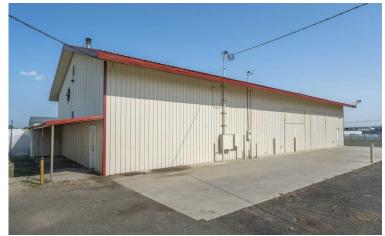

**IMPROVEMENTS:** Total SF: ±11,800 SF between two structures

Main Building: ±7,600 SF

Office: ±800 SF

Apartment:  $\pm 800 \text{ SF}, 2 \text{ Bedrooms}$ 

Warehouse/Shop: ±6,000 SF, 16' Clear Span

Building 2: ±4,200 SF Warehouse, 16' Clear Span

## BUILDING 2 — WAREHOUSE/SHOP

KIEMLEHAGOOD.COM