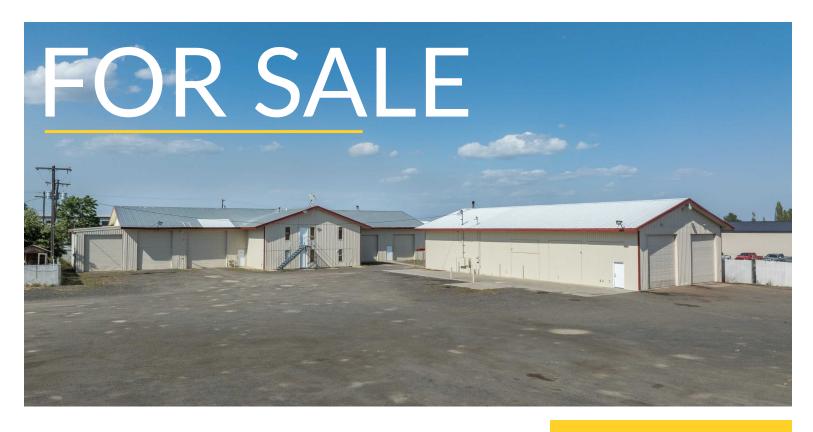

# WAREHOUSE/ SHOP/OFFICE & FENCED YARD

1927 S Garfield Road Airway Heights, WA 99001

View Location

**IMPROVEMENTS:** Total SF: ±11,800 SF between two structures

Main Building: ±7,600 SF

Office: ±800 SF

Apartment:  $\pm 800 \text{ SF}, 2 \text{ Bedrooms}$ 

Warehouse/Shop: ±6,000 SF, 16' Clear Span

Building 2: ±4,200 SF Warehouse, 16' Clear Span

Sewer: Per county records, property is not

connected to sewer

Yard: Fenced, graded and graveled yard area

**SALE PRICE:** \$1,400,000 \$1,295,000