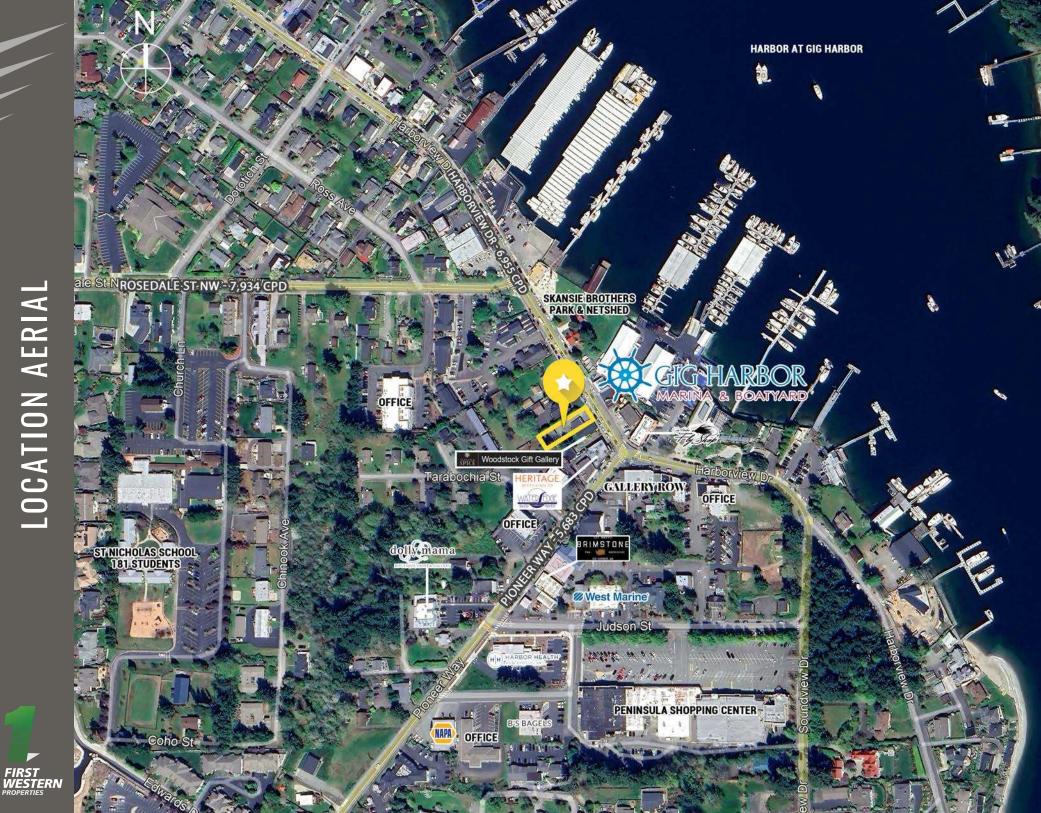

3126 HARBORVIEW DRIVE

Lisa Tallman

**3126 HARBORVIEW DRIVE** Iconic Downtown Gig Harbor! Perfect opportunity for your chance to enhance the downtown core with your retail business! Not very often do options come available in Gig Harbor, let alone downtown! Now available for sale is this 2 building site perfect for Owner/User or Investor.

## FOR SALE:

PRICE: \$925,000.00

- Front retail building consisting of 704+/- sq.ft.
- Second structure consisting of 664+/- sq.ft. Ready for your ideas!
- 5,776+- sq.ft. of Land
- Zoned DB Downtown Business
- Parcel No. 0221082071