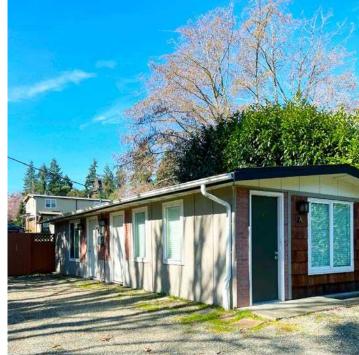

## FOR SALE:

PRICE: \$925,000.00

- Front retail building consisting of 704+/- sq.ft.
- Second structure consisting of 664+/- sq.ft. Ready for your ideas!
- 5,776+- sq.ft. of Land
- Zoned DB Downtown Business
- Parcel No. 0221082071