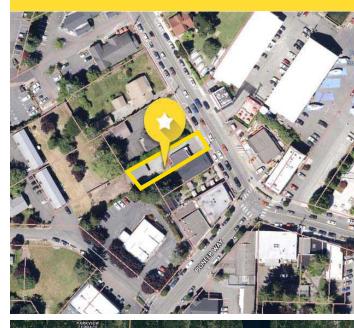

## FOR SALE:

PRICE: \$925,000.00

- Front retail building consisting of 704+/- sq.ft.
- Second structure consisting of 664+/- sq.ft. Ready for your ideas!
- 5,776+- sq.ft. of Land
- Zoned DB Downtown Business
- Parcel No. 0221082071