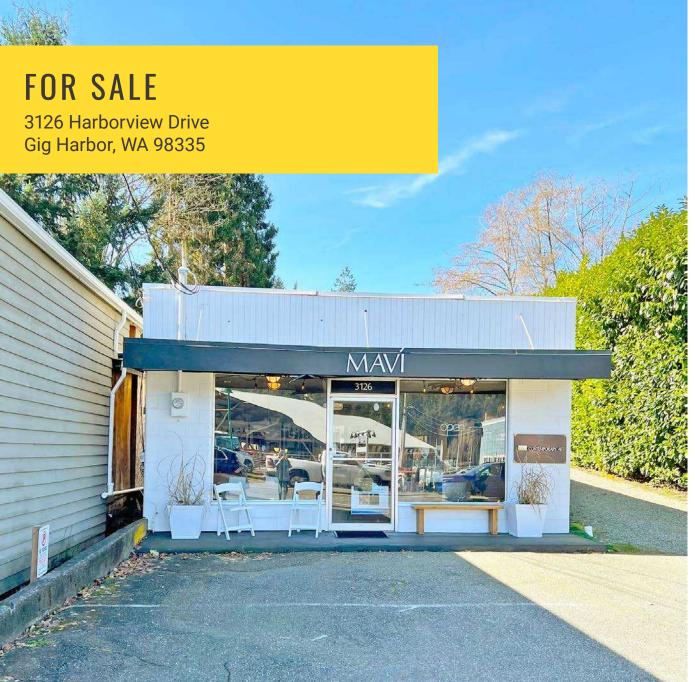

3126 HARBORVIEW DRIVE

Lisa Tallman

**3126 HARBORVIEW DRIVE** Iconic Downtown Gig Harbor! Perfect opportunity for your chance to enhance the downtown core with your retail business! Not very often do options come available in Gig Harbor, let alone downtown! Now available for sale is this 2 building site perfect for Owner/User or Investor.

## FOR SALE:

PRICE: \$925,000.00

- Front retail building consisting of 704+/- sq.ft.
- Second structure consisting of 664+/- sq.ft. Ready for your ideas!
- 5,776+- sq.ft. of Land
- Zoned DB Downtown Business
- Parcel No. 0221082071