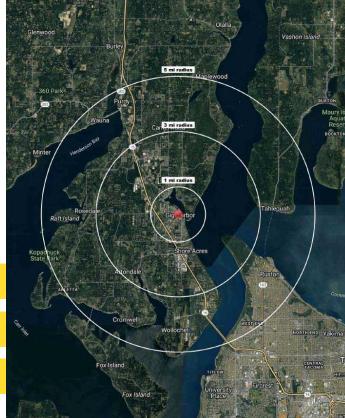

| Regis - 2024 | Population | Average HH Income | Daytime Population |  |
|--------------|------------|-------------------|--------------------|--|
| Mile 1       | 4,198      | \$178,668         | 3,123              |  |
| Mile 3       | 27,417     | \$162,446         | 2,802              |  |
| Mile 5       | 66,663     | \$171,056         | 19,800             |  |