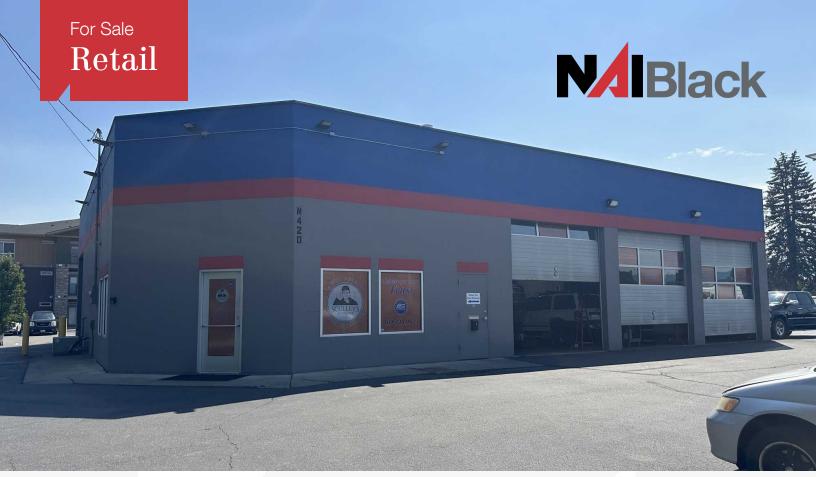

## 422 N Pines Road

Spokane Valley, Washington 99206

## **Property Description**

4,342 SF Net leased investment with billboard income

**Built 1999** 

Over 4 years remaining on building lease term (expires October, 2028)

High Traffic location

Income:

Building - \$76,800 per year (goes to \$79,200 in October 2025)