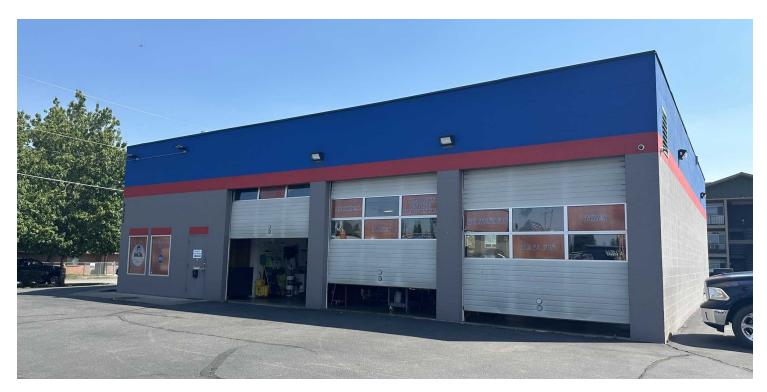

## **Property Description**

4,342 SF Net leased investment with billboard income

**Built 1999** 

Over 4 years remaining on building lease term (expires October, 2028)

High Traffic location

Income:

Building - \$76,800 per year (goes to \$79,200 in October 2025)