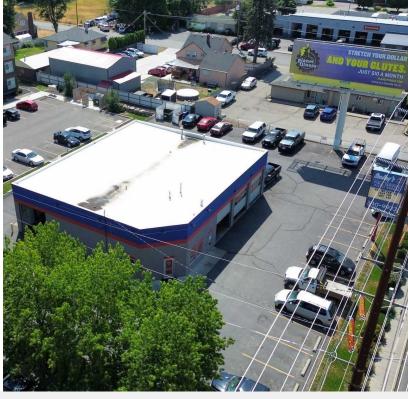

## 422 N Pines Road

Spokane Valley, Washington 99206

## **Property Description**

4,342 SF Net leased investment with billboard income

**Built 1999** 

Over 4 years remaining on building lease term (expires October, 2028)

High Traffic location

Income:

Building - \$76,800 per year (goes to \$79,200 in October 2025)

Billboard - \$7,000 per year

Total - \$83,800 NOI

7% Cap rate on actuals

Owner-financing available

Do not disturb tenants

Sale Price: \$1,200,000

For more information