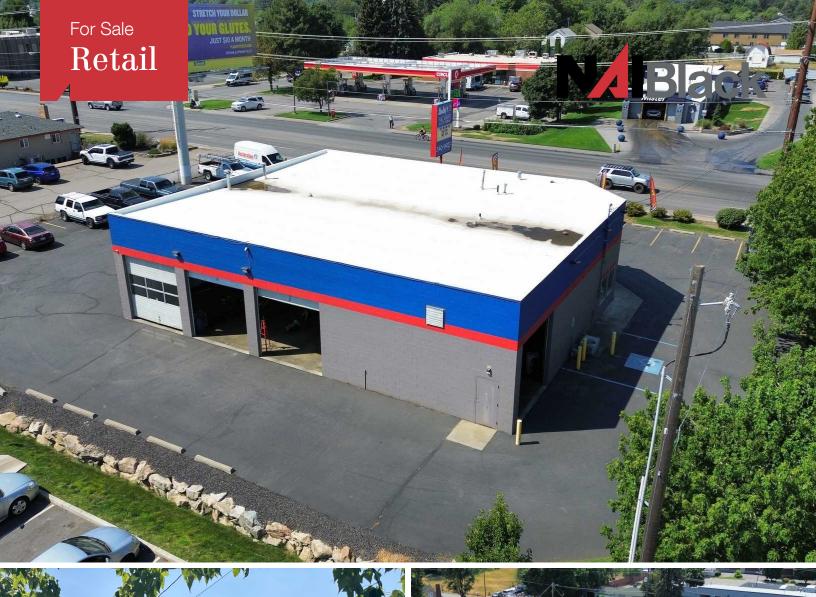

## 422 N Pines Road

Spokane Valley, Washington 99206

## **Property Description**

4,342 SF Net leased investment with billboard income

**Built 1999** 

Over 4 years remaining on building lease term (expires October, 2028)

High Traffic location

Income:

Building - \$76,800 per year (goes to \$79,200 in October 2025)