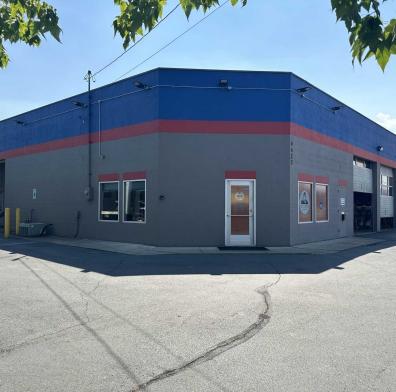

## 422 N Pines Road

Spokane Valley, Washington 99206

## **Property Description**

4,342 SF Net leased investment with billboard income

**Built 1999** 

Over 4 years remaining on building lease term (expires October, 2028)

High Traffic location

Income:

Building - \$76,800 per year (goes to \$79,200 in October 2025)