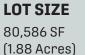

# SITE PLAN

**RESTORATIONS UNDERWAY:** THE TENANT IS REMOVING EQUIPMENT, PRODUCTION ROOMS AND MECHANICAL THROUGHOUT THE WAREHOUSE. THE OFFICE WILL REMAIN IN PLACE.

### 2 DOCK HIGH YEAR BUILT

Up to 6 Grade Level Doors

## PARKING

22 striped stalls

ZONING M2

### SQUARE FOOTAGE

21,330 SF Total 2300 SF Office

Office includes: Reception, 3 Private Offices, Conference Room and General office area

> 72ND AVE S KENT, WA 98032