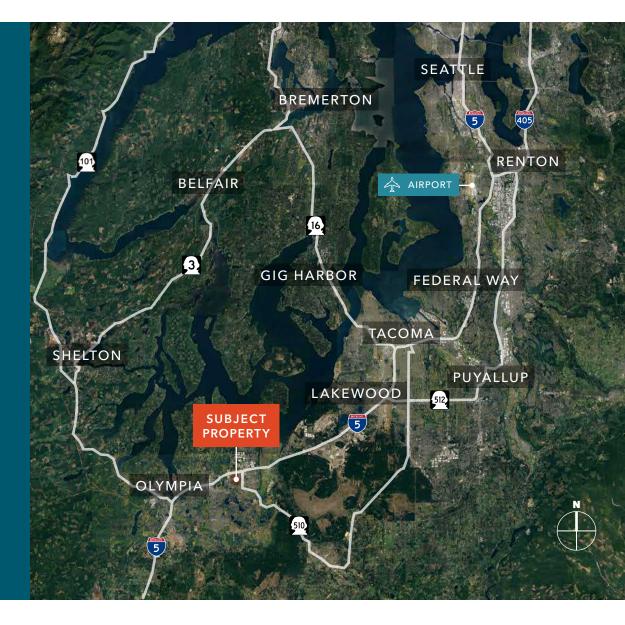

# DRIVE TIMES

| 10 minutes to Olympia     |
|---------------------------|
| 28 minutes to Tacoma      |
| 35 minutes to Federal Way |
| 45 mInutes to Renton      |
| 55 minutes to Seattle     |

6 MIN

DRIVE TO HWY 510

5 MIN

DRIVE TO I-5

This information supplied herein is from sources we deem reliable. It is provided without any representation, warranty, or guarantee, expressed or implied as to its accuracy. Prospective Buyer or Tenant should conduct an independent investigation and verification of all matters deemed to be material, including, but not limited to, statements of income and expenses. Consult your attorney, accountant, or other professional advisor.

*12 MIN* 

DRIVE TO HWY 101