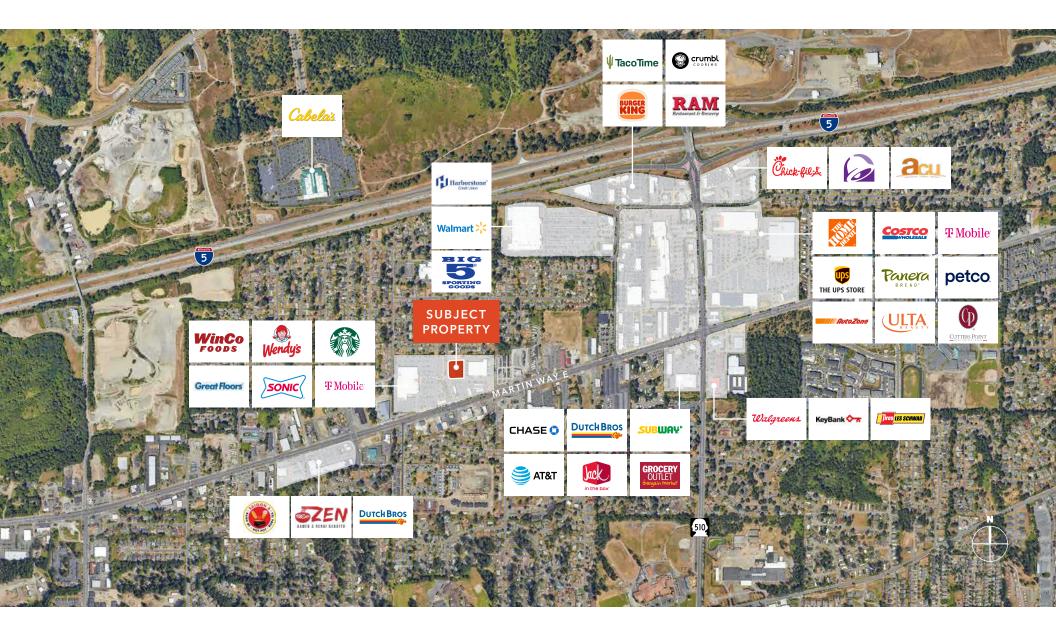

### 25,000+ VPD on Martin Way

High visibility with access directly from lighted intersection adjacent to Winco Foods, Great Floors and Starbucks

Separate parcel without CCRs or exclusivity issues - zoning allows most commercial uses - Thurston County MHDC (Mixed High Density Corridor) → ZONING CODE → ZONING MAP

Excellent pad location in Lacey/Hawk's Prairie area with great access to I-5 via Martin Way

RYAN HADDOCK 360.596.9151 | ryan.haddock@kidder.com

MATT MCLENNAN, SIOR, CCIM 253.722.1458 | matt.mclennan@kidder.com