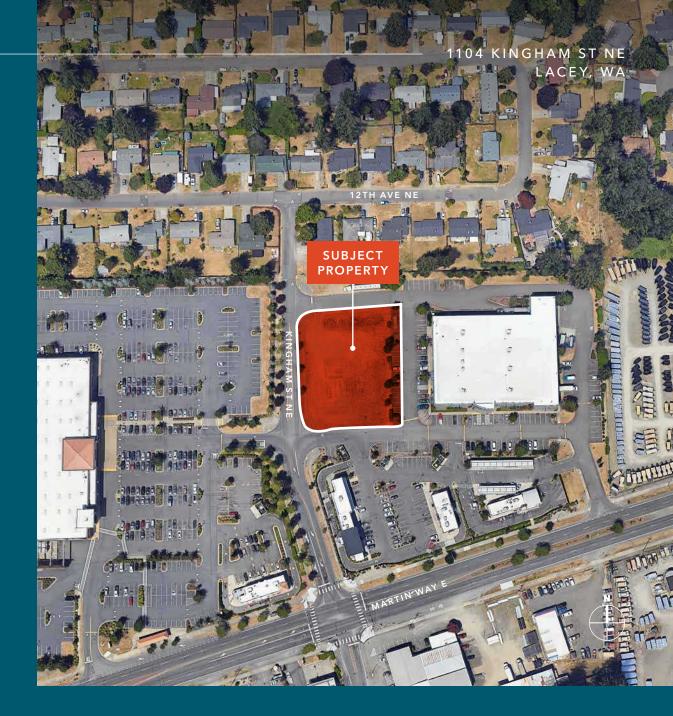

### 1104 KINGHAM ST NE

### 25,000+ VPD on Martin Way

High visibility with access directly from lighted intersection adjacent to Winco Foods, Great Floors and Starbucks

Separate parcel without CCRs or exclusivity issues - zoning allows most commercial uses - Thurston County MHDC (Mixed High Density Corridor) → ZONING CODE → ZONING MAP

Excellent pad location in Lacey/Hawk's Prairie area with great access to I-5 via Martin Way

RYAN HADDOCK 360.596.9151 | ryan.haddock@kidder.com

MATT MCLENNAN, SIOR, CCIM 253.722.1458 | matt.mclennan@kidder.com