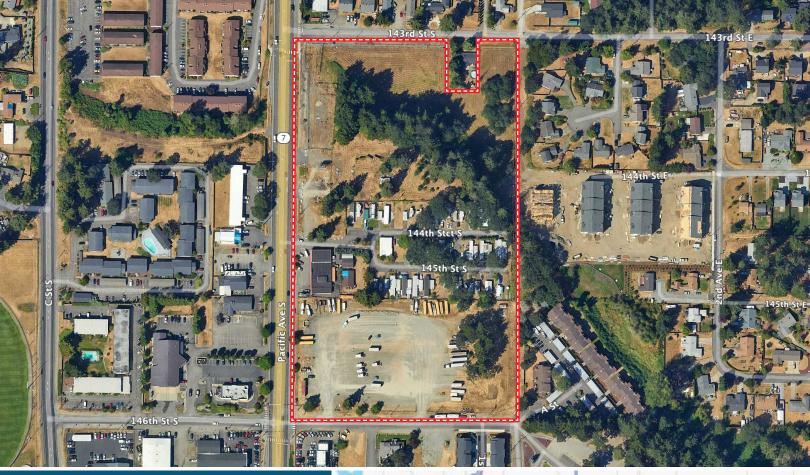

## COMMERCIAL LAND FOR SALE: 14.21 ACRES

14401 PACIFIC AVENUE | TACOMA, WA 98444

## SALE INFORMATION

Land Size: 14.21 Acres
Zoning: Activity Center

Sale Price: TBD

Great development site
Over 32,000 CPD on Pacific Ave

THERON MEIER 253.779.2426 tmeier@neilwalter.com All information references in this document are approximate. The information contained herein is contained from sources deemed reliable. It is provided without representation, warranty, or guarantee, expressed or implied as to accuracy. Prospective buyer or tenant should conduct its own independent investigation relating to the property, government codes and regulations, allowed uses, and all other matters, regardless of whether they are referred to or contained in this document.