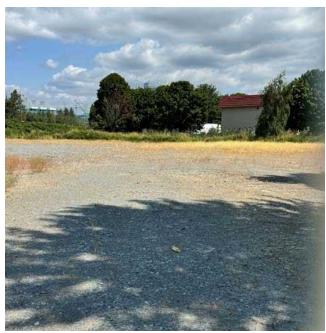

## **AVAILABLE**

1.24 ACRES ASKING PRICE: \$1,350,000

PARCEL NUMBERS: 5190000140 5190000151

- Located in the heart of Fife Industrial District.
- Zoned RC (Regional Commercial) Allowing a variety of uses.
- · Fully fenced with gate.
- Close proximity to I-5, Port of Tacoma and Downtown Tacoma.
- Easy access to Pacific Highway and I-5.
- 1/2 Block away from Port of Tacoma Road.
- Easy access to Hwy 509.