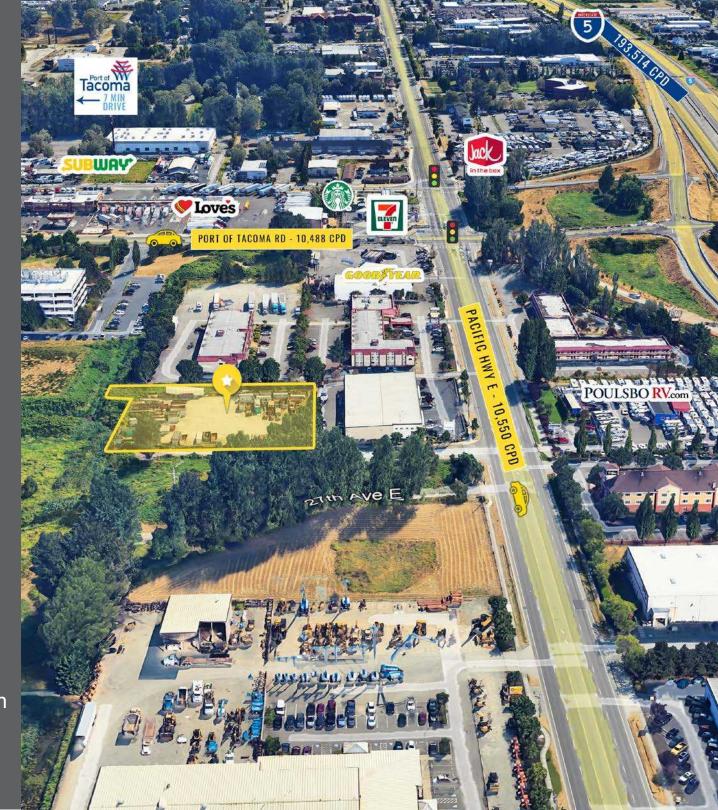

## **NEARY TENANTS**

10,550 CPD Pacific HWY E

10,488 CPD Port of Tacoma

Located close to the Port of Tacoma

Located moments from I-5 & HWY 509