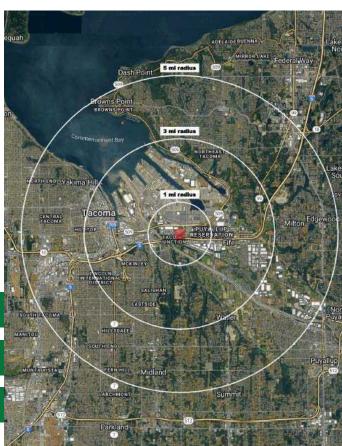

|   | Regis - 2024 | Population | Average HH Income | Daytime Population |
|---|--------------|------------|-------------------|--------------------|
|   | Mile 1       | 1,611      | \$103,628         | 4,628              |
|   | Mile 3       | 68,141     | \$103,989         | 66,039             |
| , | Mile 5       | 243,780    | \$120,742         | 170,141            |