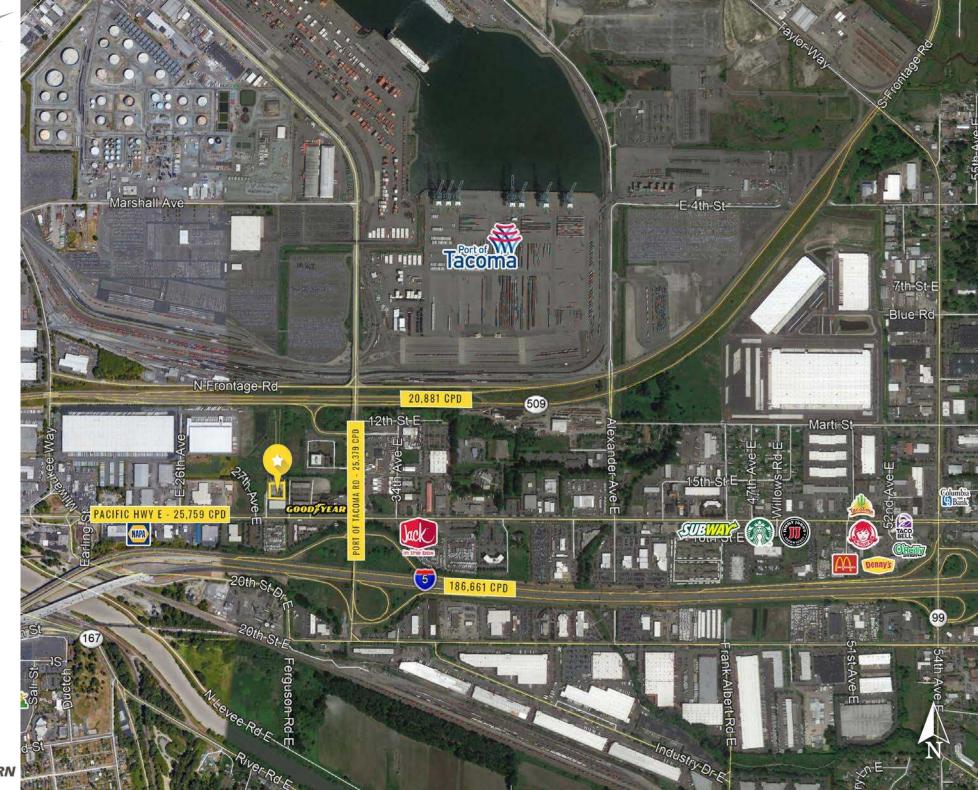

## FIFE LAND AVAILABLE

XXX 29TH AVENUE EAST is positioned near key transportation hubs, this address benefits from easy access to the Port of Tacoma, a major economic engine, making it ideal for businesses involved in trade and logistics. Additionally, its proximity to the I-5 corridor facilitates straightforward connections to Tacoma, Seattle, and other significant urban centers. The area is also served by public transit routes, enhancing accessibility. \*Moreover, ongoing infrastructure improvements in the vicinity promise enhanced traffic flow and accessibility in the future.

## **NEARY TENANTS**

10,550 CPD Pacific HWY E

10,488 CPD Port of Tacoma

Located close to the Port of Tacoma

Located moments from I-5 & HWY 509