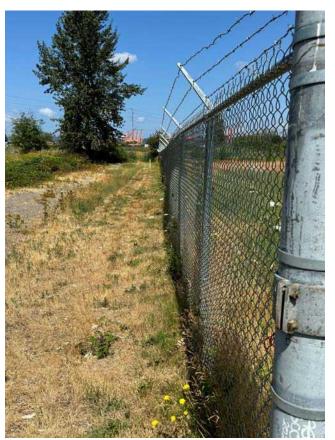

## **AVAILABLE**

1.24 ACRES ASKING PRICE: \$1,350,000

PARCEL NUMBERS: 5190000140 5190000151

- Located in the heart of Fife Industrial District.
- Zoned RC (Regional Commercial) Allowing a variety of uses.
- · Fully fenced with gate.
- Close proximity to I-5, Port of Tacoma and Downtown Tacoma.
- Easy access to Pacific Highway and I-5.
- 1/2 Block away from Port of Tacoma Road.
- Easy access to Hwy 509.