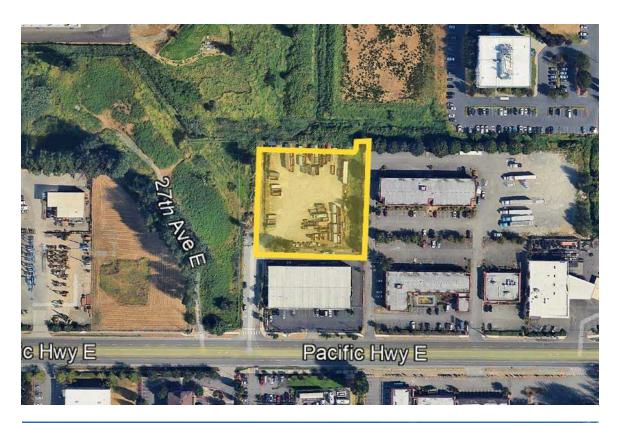

## **AVAILABLE**

1.24 ACRES ASKING PRICE: \$1,350,000

PARCEL NUMBERS: 5190000140 5190000151

- Located in the heart of Fife Industrial District.
- Zoned RC (Regional Commercial) Allowing a variety of uses.
- · Fully fenced with gate.
- Close proximity to I-5, Port of Tacoma and Downtown Tacoma.
- Easy access to Pacific Highway and I-5.
- 1/2 Block away from Port of Tacoma Road.
- Easy access to Hwy 509.