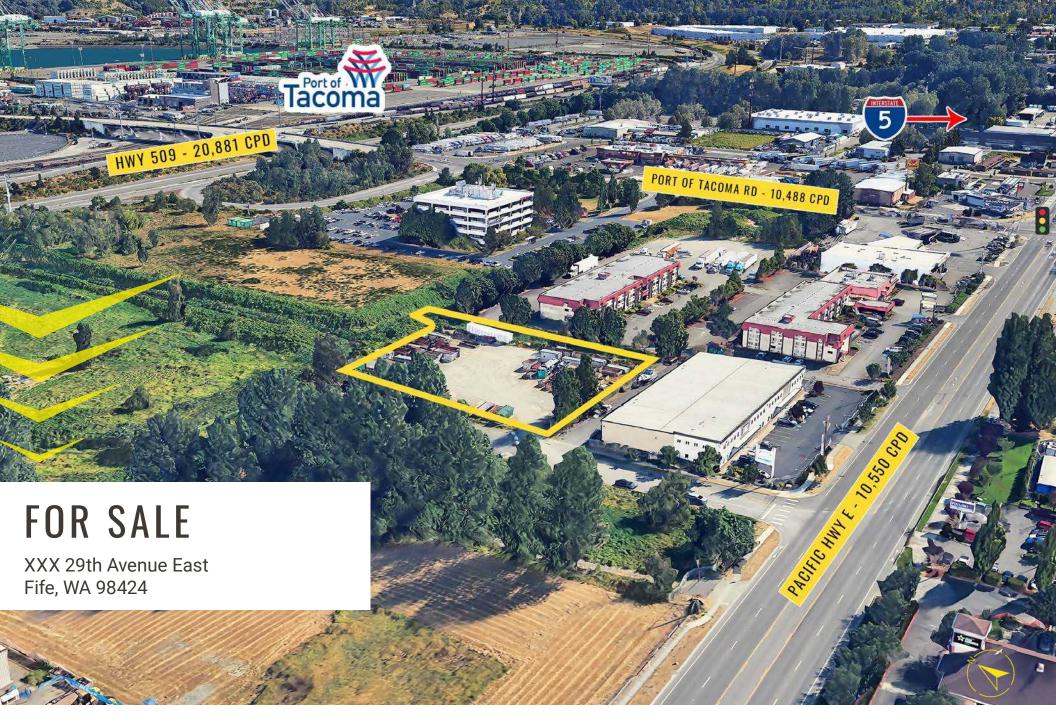

## FIFE LAND AVAILABLE

XXX 29TH AVENUE EAST is positioned near key transportation hubs, this address benefits from easy access to the Port of Tacoma, a major economic engine, making it ideal for businesses involved in trade and logistics. Additionally, its proximity to the I-5 corridor facilitates straightforward connections to Tacoma, Seattle, and other significant urban centers. The area is also served by public transit routes, enhancing accessibility. \*Moreover, ongoing infrastructure improvements in the vicinity promise enhanced traffic flow and accessibility in the future.

## **AVAILABLE**

1.24 ACRES ASKING PRICE: \$1,350,000

PARCEL NUMBERS: 5190000140 5190000151

- Located in the heart of Fife Industrial District.
- Zoned RC (Regional Commercial) Allowing a variety of uses.
- · Fully fenced with gate.
- Close proximity to I-5, Port of Tacoma and Downtown Tacoma.
- Easy access to Pacific Highway and I-5.
- 1/2 Block away from Port of Tacoma Road.
- Easy access to Hwy 509.

## **NEARY TENANTS**

10,550 CPD Pacific HWY E

10,488 CPD Port of Tacoma

Located close to the Port of Tacoma

Located moments from I-5 & HWY 509