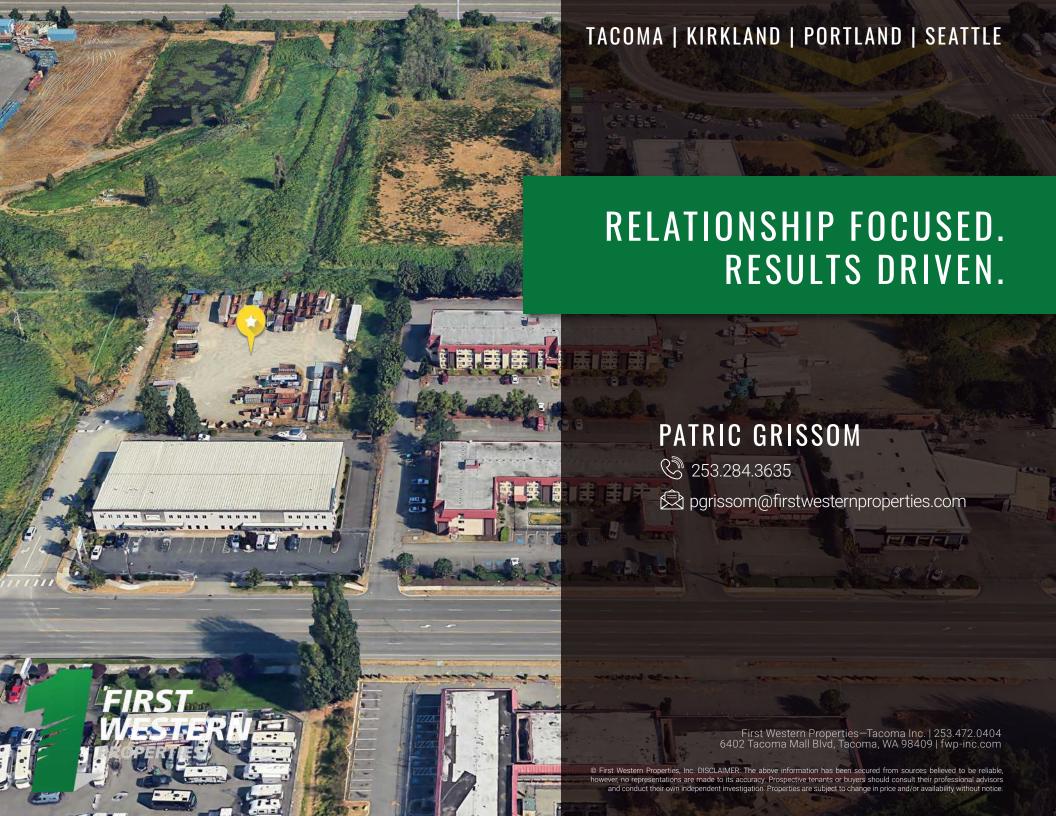

## **AVAILABLE**

1.24 ACRES ASKING PRICE: \$1,350,000

PARCEL NUMBERS: 5190000140 5190000151

- Located in the heart of Fife Industrial District.
- Zoned RC (Regional Commercial) Allowing a variety of uses.
- · Fully fenced with gate.
- Close proximity to I-5, Port of Tacoma and Downtown Tacoma.
- Easy access to Pacific Highway and I-5.
- 1/2 Block away from Port of Tacoma Road.
- Easy access to Hwy 509.