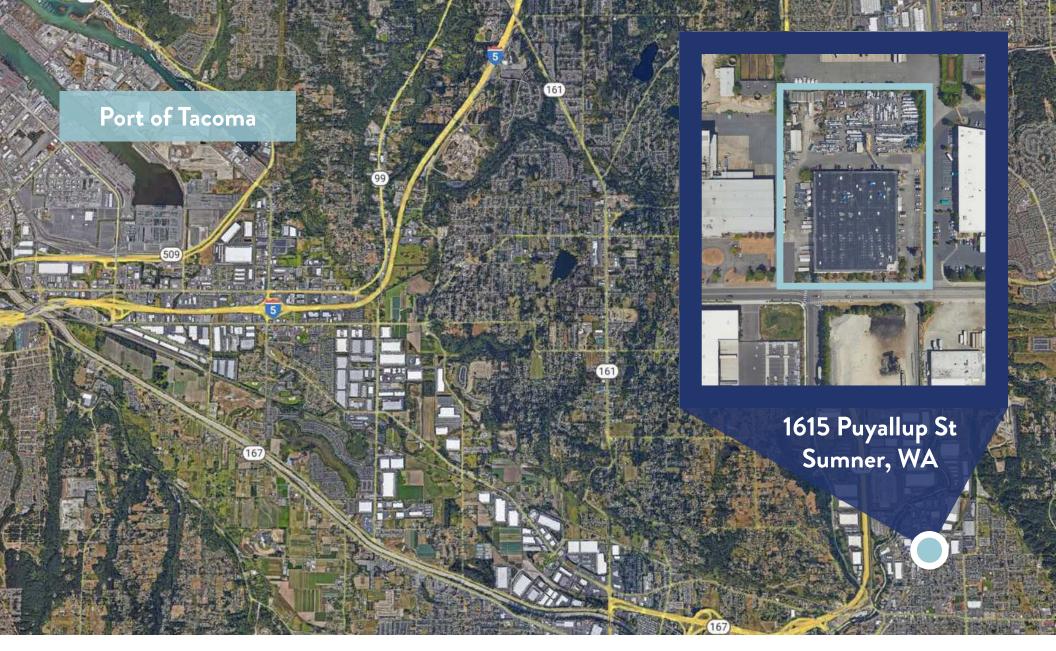

## LOCATION

Centrally Located with excellent proximity to major ports.

10.3 MILES TO **PORT OF TACOMA** 

23 MILES TO **SEATAC INT'L AIRPORT** 

33 MILES TO **PORT OF SEATTLE** 

The information contained herein has been obtained from sources deemed reliable but has not been verified and no guarantee, warranty or representation, either express or implied, is made with respect to such information. Terms of sale or lease and availability are subject to change or withdrawal without notice. MP-752 | 04/24