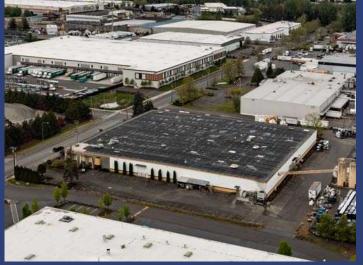

For Sale or Lease
1615 Puyallup St, Sumner, WA
NEWMARK

- Price: \$15,950,000
- 72,450 SF Building
- ~75,000 SF Fully Secured Excess Yard
- Call Brokers for Rates

## PROPERTY DETAILS

72,450 RSF

Building Area

4,392 RSF

Office Space

75,000 SF

Excess Yard Area

**5.28** Acres

Total Land Area (229,228 SF)

8 DH | 2 GL

Loading

22'

Clear Height

**Heavy Power** & Racking Available