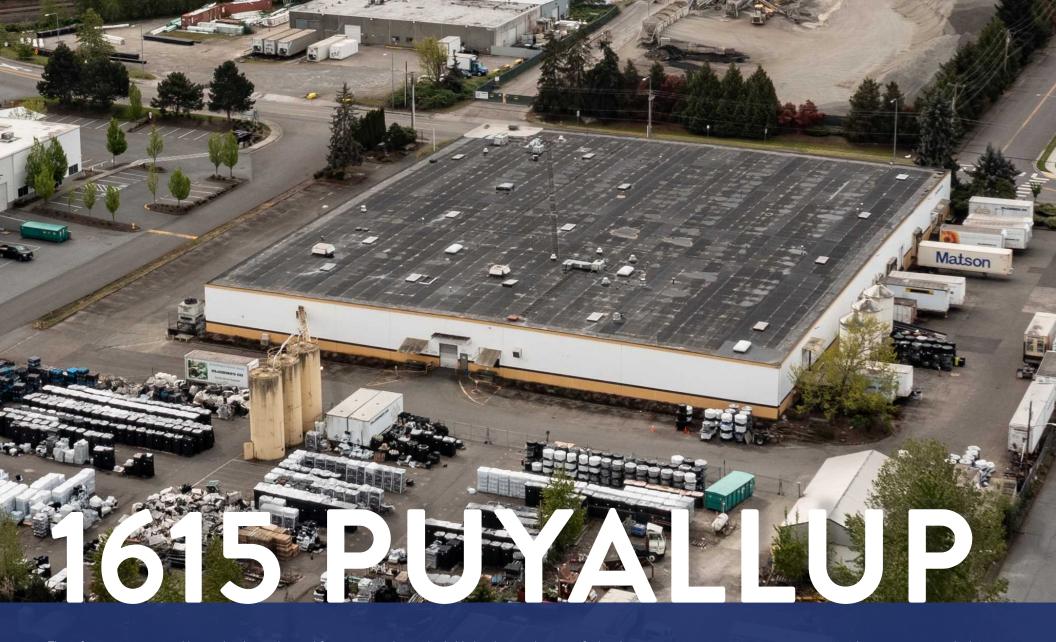

For Sale or Lease
1615 Puyallup St, Sumner, WA
NEWMARK

- Price: \$15,950,000
- 72,450 SF Building
- ~75,000 SF Fully Secured Excess Yard
- Call Brokers for Rates

## PROPERTY DETAILS

72,450 RSF

Building Area

4,392 RSF

Office Space

75,000 SF

Excess Yard Area

**5.28** Acres

Total Land Area (229,228 SF)

8 DH | 2 GL

Loading

22'

Clear Height

**Heavy Power** & Racking Available