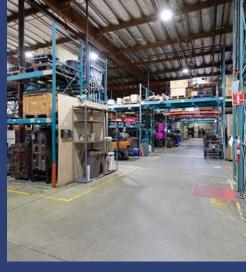

## PROPERTY DETAILS

72,450 RSF

Building Area

4,392 RSF

Office Space

75,000 SF

Excess Yard Area

**5.28** Acres

Total Land Area (229,228 SF)

8 DH | 2 GL

Loading

22'

Clear Height

**Heavy Power** & Racking Available