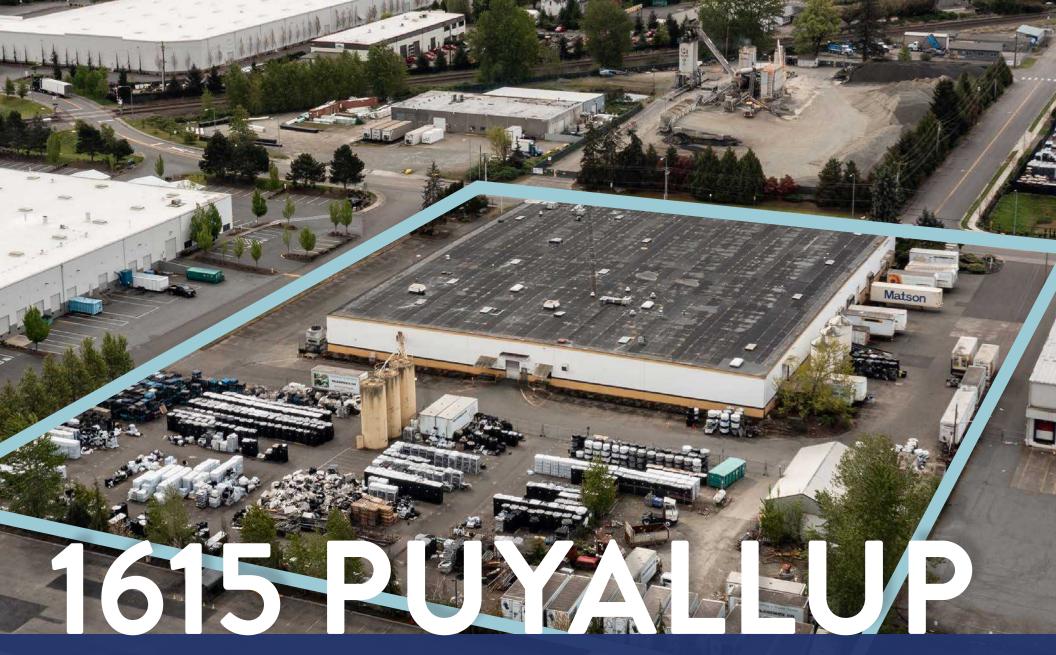

For Sale or Lease
1615 Puyallup St, Sumner, WA
NEWMARK

- Price: \$15,950,000
- 72,450 SF Building
- ~75,000 SF Fully Secured Excess Yard
- Call Brokers for Rates

## PROPERTY DETAILS

72,450 RSF

Building Area

4,392 RSF

Office Space

75,000 SF

Excess Yard Area

**5.28** Acres

Total Land Area (229,228 SF)

8 DH | 2 GL

Loading

22'

Clear Height

**Heavy Power** & Racking Available