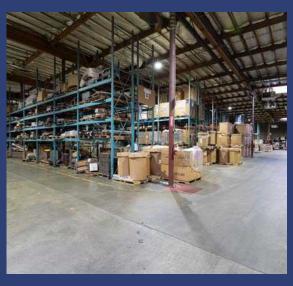

## PROPERTY DETAILS

72,450 RSF

Building Area

4,392 RSF

Office Space

75,000 SF

Excess Yard Area

**5.28** Acres

Total Land Area (229,228 SF)

8 DH | 2 GL

Loading

22'

Clear Height

**Heavy Power** & Racking Available