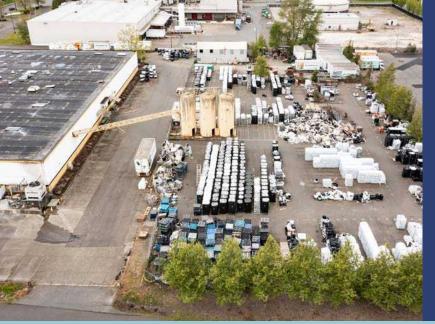

For Sale or Lease
1615 Puyallup St, Sumner, WA
NEWMARK

- Price: \$15,950,000
- 72,450 SF Building
- ~75,000 SF Fully Secured Excess Yard
- Call Brokers for Rates

## PROPERTY DETAILS

72,450 RSF

Building Area

4,392 RSF

Office Space

75,000 SF

Excess Yard Area

**5.28** Acres

Total Land Area (229,228 SF)

8 DH | 2 GL

Loading

22'

Clear Height

**Heavy Power** & Racking Available