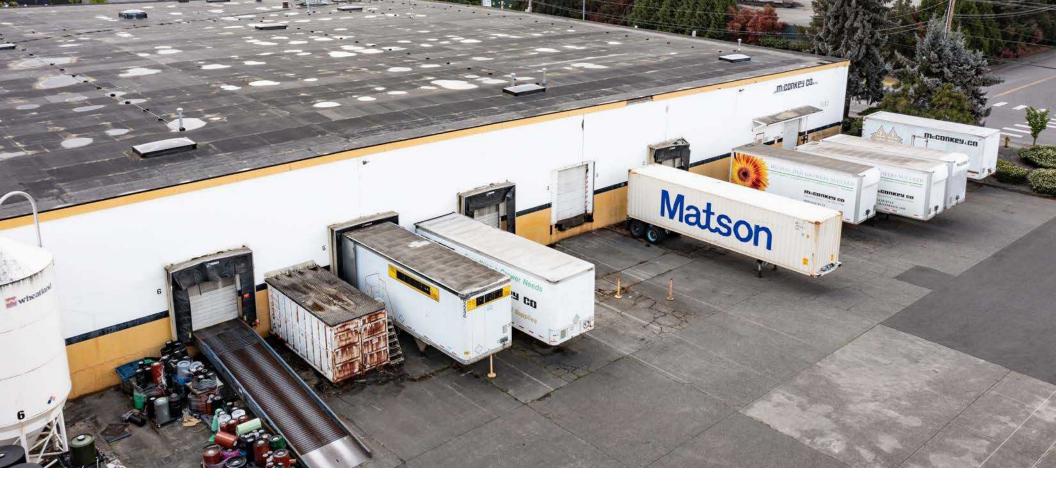

Total Land Area (229,228 SF)

8 DH | 2 GL

Loading

22'

Clear Height

**Heavy Power** & Racking Available