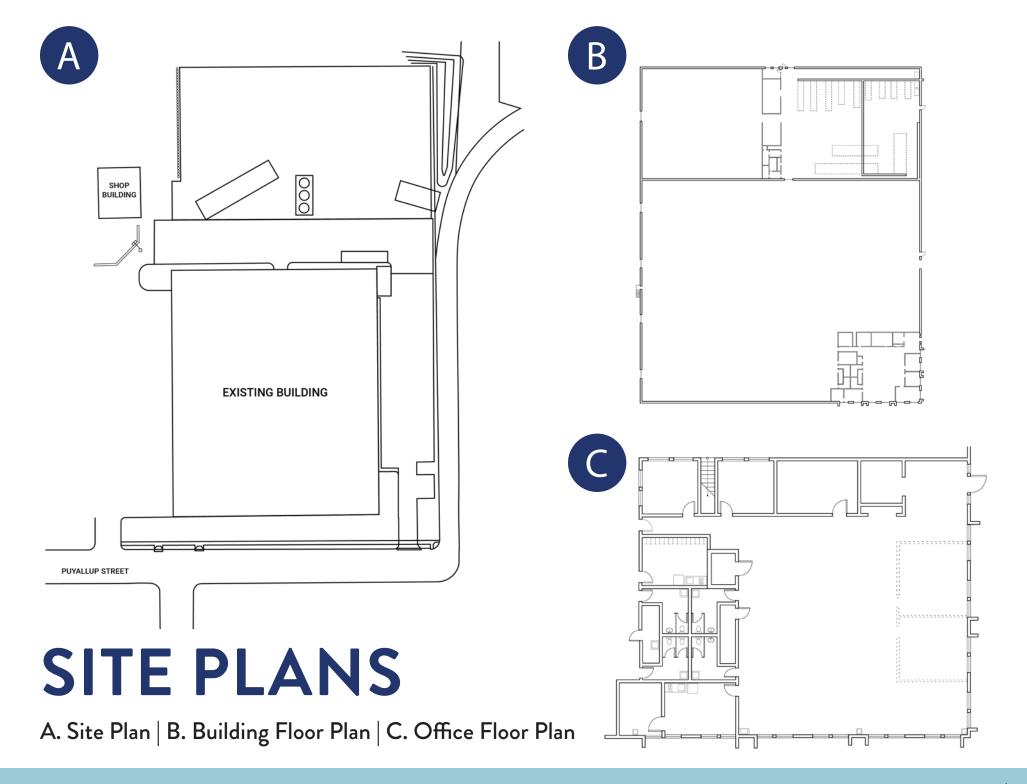

## PROPERTY DETAILS

72,450 RSF

Building Area

4,392 RSF

Office Space

75,000 SF

Excess Yard Area

**5.28** Acres

Total Land Area (229,228 SF)

8 DH | 2 GL

Loading

22'

Clear Height

**Heavy Power** & Racking Available