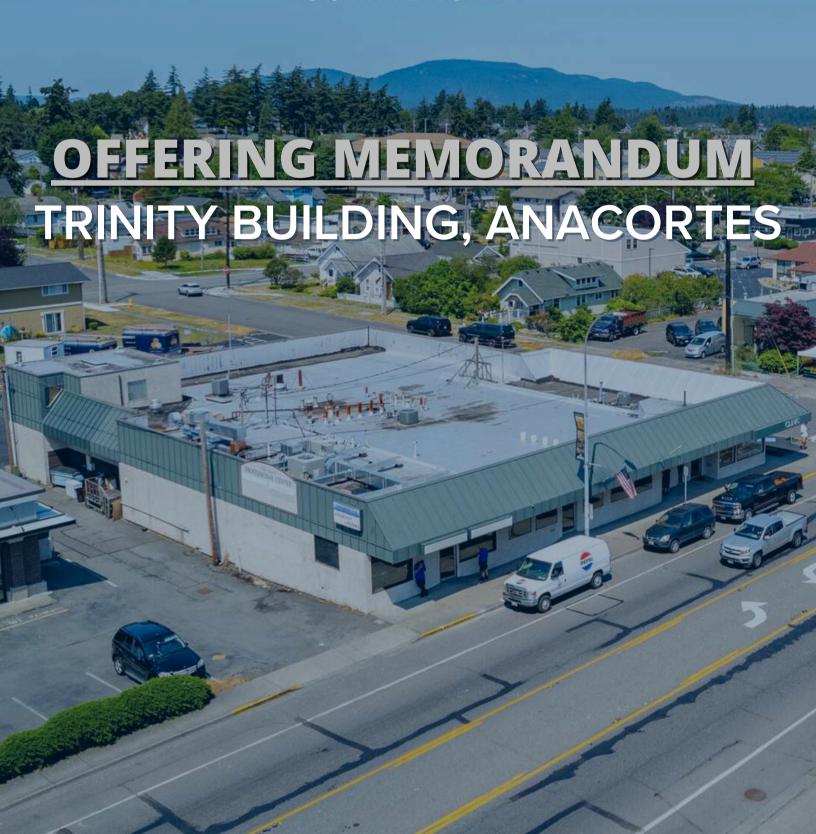

Multi-tenant building on Commercial Avenue with strong anchor tenants Thrifty Cleaners and X restaurant. Leases are all NNN leases with yearly 3-4% increases and options to renew in place. Currently one space available for lease or for the use of the new building owner.

The property consists of one 20,850 square foot lot, spanning both Commercial and Residential High Density (R4) zoning. Fronting Commercial Avenue Anacortes' main arterial with 14,000 cars per day flowing by, this building will continue to be easy to lease. Some lease rates are below market giving room to add value over time as leases end.