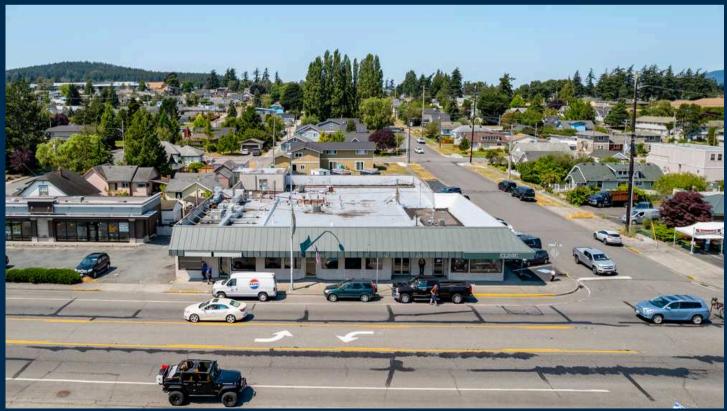

Multi-tenant building on Commercial Avenue with strong anchor tenants Thrifty Cleaners and X restaurant. Leases are all NNN leases with yearly 3-4% increases and options to renew in place. Currently one space available for lease or for the use of the new building owner.

The property consists of one 20,850 square foot lot, spanning both Commercial and Residential High Density (R4) zoning. Fronting Commercial Avenue Anacortes' main arterial with 14,000 cars per day flowing by, this building will continue to be easy to lease. Some lease rates are below market giving room to add value over time as leases end.