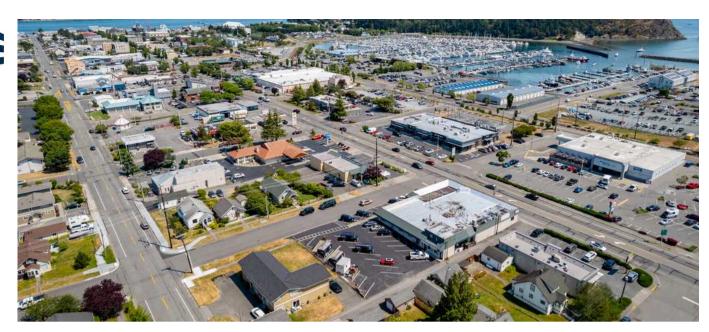

Multi-tenant building on Commercial Avenue with strong anchor tenants Thrifty Cleaners and X restaurant. Leases are all NNN leases with yearly 3-4% increases and options to renew in place. Currently one space available for lease or for the use of the new building owner.

The property consists of one 20,850 square foot lot, spanning both Commercial and Residential High Density (R4) zoning. Fronting Commercial Avenue Anacortes' main arterial with 14,000 cars per day flowing by, this building will continue to be easy to lease. Some lease rates are below market giving room to add value over time as leases end.