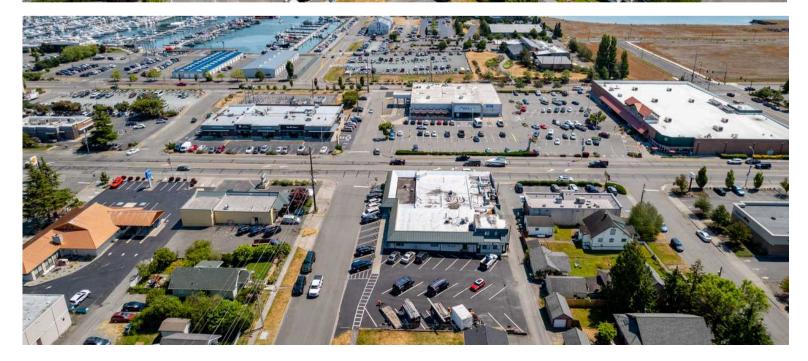

Multi-tenant building on Commercial Avenue with strong anchor tenants Thrifty Cleaners and X restaurant. Leases are all NNN leases with yearly 3-4% increases and options to renew in place. Currently one space available for lease or for the use of the new building owner.

The property consists of one 20,850 square foot lot, spanning both Commercial and Residential High Density (R4) zoning. Fronting Commercial Avenue Anacortes' main arterial with 14,000 cars per day flowing by, this building will continue to be easy to lease. Some lease rates are below market giving room to add value over time as leases end.