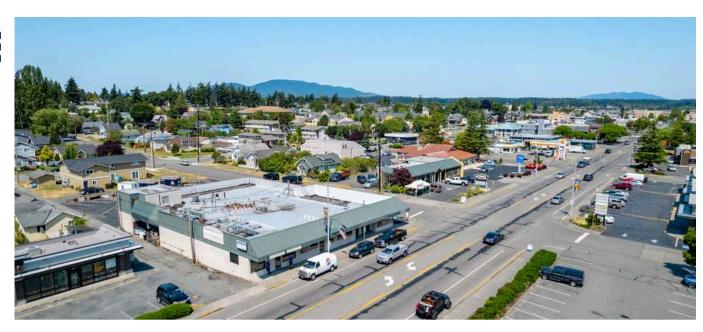

Multi-tenant building on Commercial Avenue with strong anchor tenants Thrifty Cleaners and X restaurant. Leases are all NNN leases with yearly 3-4% increases and options to renew in place. Currently one space available for lease or for the use of the new building owner.

The property consists of one 20,850 square foot lot, spanning both Commercial and Residential High Density (R4) zoning. Fronting Commercial Avenue Anacortes' main arterial with 14,000 cars per day flowing by, this building will continue to be easy to lease. Some lease rates are below market giving room to add value over time as leases end.