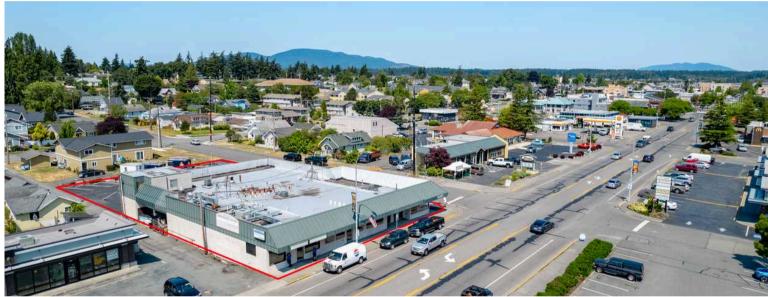

Multi-tenant building on Commercial Avenue with strong anchor tenants Thrifty Cleaners and X restaurant. Leases are all NNN leases with yearly 3-4% increases and options to renew in place. Currently one space available for lease or for the use of the new building owner.

The property consists of one 20,850 square foot lot, spanning both Commercial and Residential High Density (R4) zoning. Fronting Commercial Avenue Anacortes' main arterial with 14,000 cars per day flowing by, this building will continue to be easy to lease. Some lease rates are below market giving room to add value over time as leases end.