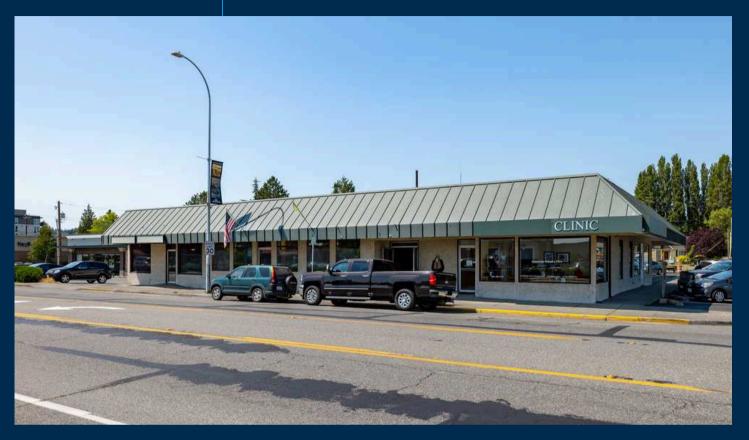

Multi-tenant building on Commercial Avenue with strong anchor tenants Thrifty Cleaners and X restaurant. Leases are all NNN leases with yearly 3-4% increases and options to renew in place. Currently one space available for lease or for the use of the new building owner.

The property consists of one 20,850 square foot lot, spanning both Commercial and Residential High Density (R4) zoning. Fronting Commercial Avenue Anacortes' main arterial with 14,000 cars per day flowing by, this building will continue to be easy to lease. Some lease rates are below market giving room to add value over time as leases end.