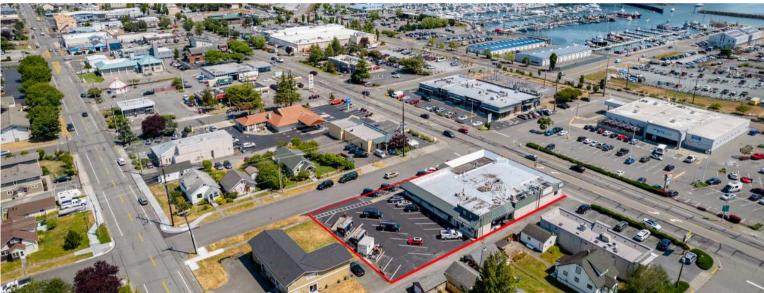

Multi-tenant building on Commercial Avenue with strong anchor tenants Thrifty Cleaners and X restaurant. Leases are all NNN leases with yearly 3-4% increases and options to renew in place. Currently one space available for lease or for the use of the new building owner.

The property consists of one 20,850 square foot lot, spanning both Commercial and Residential High Density (R4) zoning. Fronting Commercial Avenue Anacortes' main arterial with 14,000 cars per day flowing by, this building will continue to be easy to lease. Some lease rates are below market giving room to add value over time as leases end.

BUILDING SIZE: 11,074 SF PROPERTY: 20,850 SF

LEASES: NNN ZONING: COMMERCIAL/RES HD

| Suite              | Tenant                                         | Lease<br>Start | Lease<br>Termination | Lease<br>Type | Sq Ft<br>(Per Lease) | Annual Rent      | \$/SF<br>(Lease SF) |
|--------------------|------------------------------------------------|----------------|----------------------|---------------|----------------------|------------------|---------------------|
| 1007 15th          | ACS<br>(Anacortes<br>Construction<br>Services) | 06/01/21       | MONTH<br>TO<br>MONTH | NNN           | 1,500                | \$31,827         | \$21.22             |
| 1506<br>Commercial | Aranya<br>(Restaurant)                         | 09/01/23       | 08/31/28             | NNN           | 4,500                | \$43,200         | \$9.60              |
| 1500<br>Commercial | MedTruly                                       | 07/01/22       | 06/01/25             | NNN           | 1,500                | \$29,952         | \$19.97             |
| 1009 15th          | Thrifty<br>Cleaners                            | 06/01/20       | 05/31/30             | NNN           | 2,912                | \$36,792         | \$12.63             |
| 1009 Office        | Vacant                                         |                |                      | NNN           |                      | \$0              |                     |
|                    |                                                |                |                      |               | 10,412               | <b>\$141,771</b> | \$13.62             |