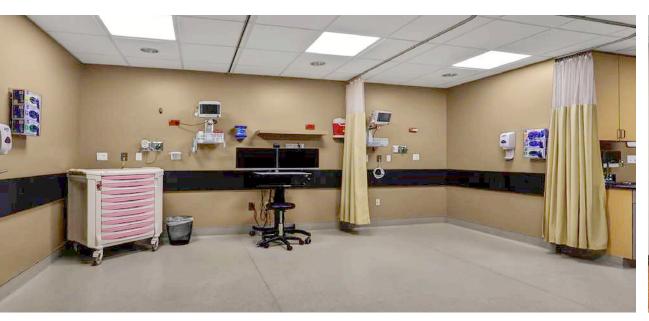

# A 17,740 SF medical and ASC clinic located in the heart of Auburn's medical district

Medicare certified ASC

Two certified turn-key fully functional ORs

Adjoining clinic with 12 exam rooms, lab, and office

 $8,800\ SF\ medical/ASC\ space\ /\ 8,800\ SF\ storage\ or\ medical\ space$ 

Adjacent to Multicare Auburn Medical Center

25 on-property parking spaces

Downtown Urban Center (DCU) zoning

80kW generator with auto transfer switch