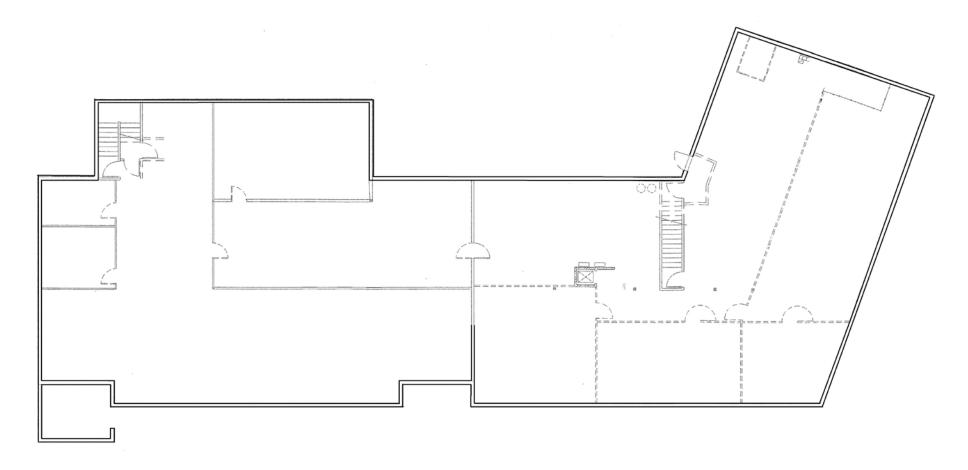

## AUBURN MEDICAL ASC CLINIC BUILDING

Rare opportunity for a thriving clinic and medicare certified Ambulatory Surgical Center and practice

101 2ND STREET NE, AUBURN, WA 98002









# A 17,740 SF medical and ASC clinic located in the heart of Auburn's medical district

Medicare certified ASC

Two certified turn-key fully functional ORs

Adjoining clinic with 12 exam rooms, lab, and office

 $8,800\ SF\ medical/ASC\ space\ /\ 8,800\ SF\ storage\ or\ medical\ space$ 

Adjacent to Multicare Auburn Medical Center

25 on-property parking spaces

Downtown Urban Center (DCU) zoning

80kW generator with auto transfer switch

Corner location

\$5.5M

25
PARKING SPACES









#### MAIN FLOOR PLAN



NOT TO SCALE



8,800 SF





#### BASEMENT FLOOR PLAN



17,740 SF

8,800 SF













### HIGHLY-ACCESSIBLE LOCATION

Located in the heart of Auburn's medical district, on a busy corner lot

Highly visible frontage with street appeal and exterior signage available

Across the street from the MultiCare Auburn Medical Center

TO 1-5

 $\overline{8MIN}$   $\overline{4MIN}$ TO SR-167





#### Exclusively listed by

BRIAN CLAPP Kidder Mathews 206.248.7316 brian.clapp@kidder.com

SPENCER CLAPP Kidder Mathews 206.248.7427 spencer.clapp@kidder.com RACHEL CORP KW Commercial 253.686.7474 rachel.corp@kwcommercial.com

KIDDER.COM

This information supplied herein is from sources we deem reliable. It is provided without any representation, warranty, or guarantee, expressed or implied as to its accuracy. Prospective Buyer or Tenant should conduct an in