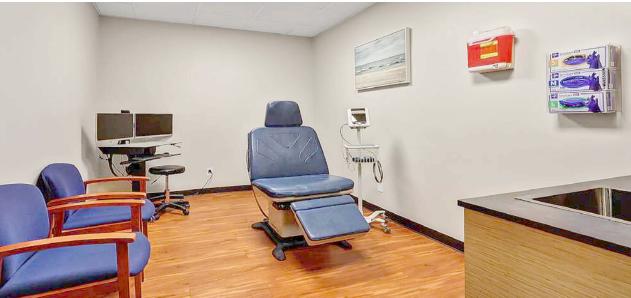

# A 17,740 SF medical and ASC clinic located in the heart of Auburn's medical district

Medicare certified ASC

Two certified turn-key fully functional ORs

Adjoining clinic with 12 exam rooms, lab, and office

 $8,800\ SF\ medical/ASC\ space\ /\ 8,800\ SF\ storage\ or\ medical\ space$ 

Adjacent to Multicare Auburn Medical Center

25 on-property parking spaces

Downtown Urban Center (DCU) zoning

80kW generator with auto transfer switch