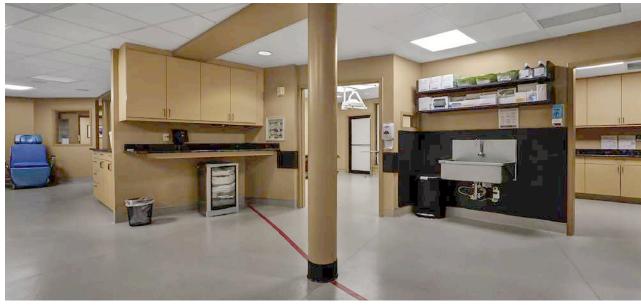

# A 17,740 SF medical and ASC clinic located in the heart of Auburn's medical district

Medicare certified ASC

Two certified turn-key fully functional ORs

Adjoining clinic with 12 exam rooms, lab, and office