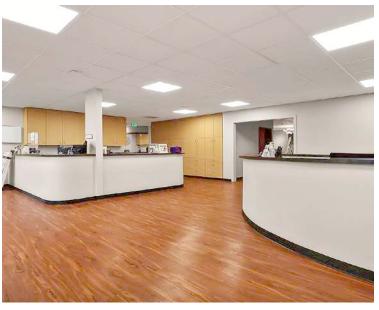

# A 17,740 SF medical and ASC clinic located in the heart of Auburn's medical district

Medicare certified ASC

Two certified turn-key fully functional ORs

Adjoining clinic with 12 exam rooms, lab, and office

 $8,800\ SF\ medical/ASC\ space\ /\ 8,800\ SF\ storage\ or\ medical\ space$ 

Adjacent to Multicare Auburn Medical Center

25 on-property parking spaces

Downtown Urban Center (DCU) zoning

80kW generator with auto transfer switch