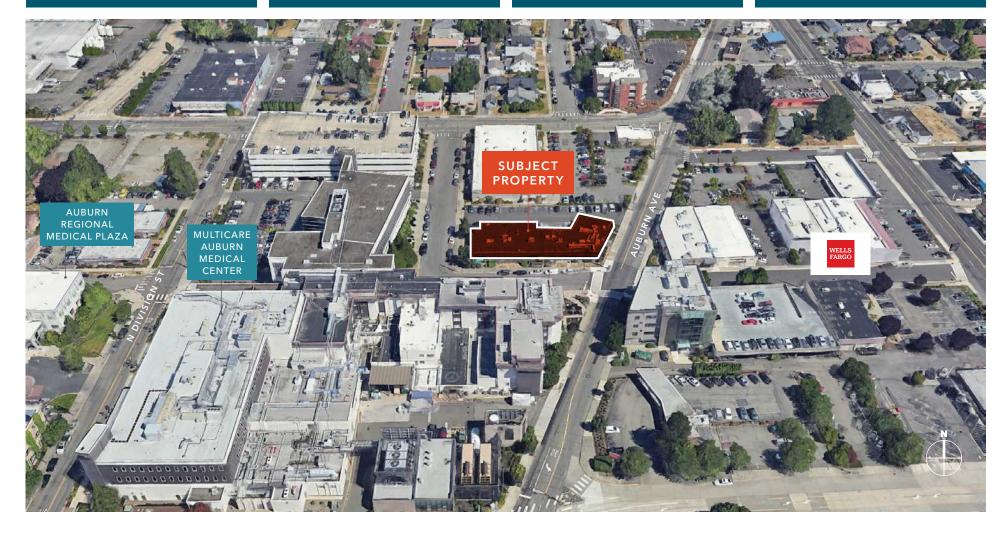

### HIGHLY-ACCESSIBLE LOCATION

Located in the heart of Auburn's medical district, on a busy corner lot

Highly visible frontage with street appeal and exterior signage available

Across the street from the MultiCare Auburn Medical Center

Corner location

\$5.5M

25
PARKING SPACES