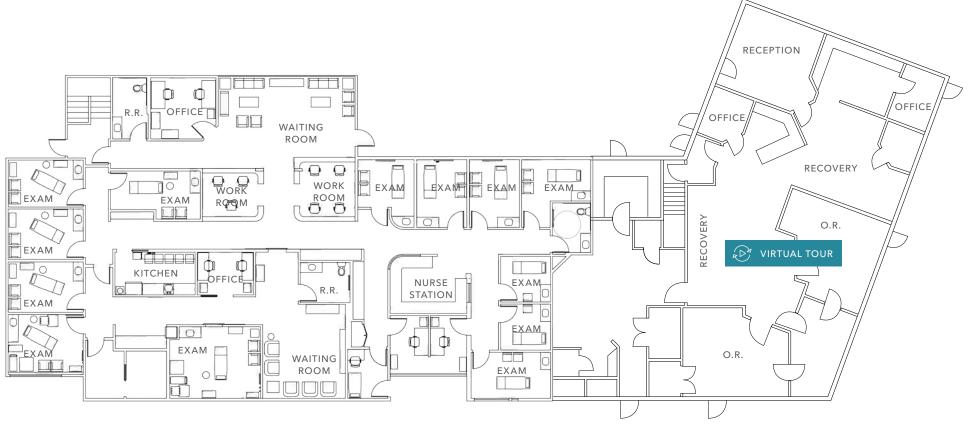

#### MAIN FLOOR PLAN

NOT TO SCALE

8,800 SF

# A 17,740 SF medical and ASC clinic located in the heart of Auburn's medical district

Medicare certified ASC

Two certified turn-key fully functional ORs

Adjoining clinic with 12 exam rooms, lab, and office

 $8,800\ SF\ medical/ASC\ space\ /\ 8,800\ SF\ storage\ or\ medical\ space$ 

Adjacent to Multicare Auburn Medical Center

25 on-property parking spaces

Downtown Urban Center (DCU) zoning

80kW generator with auto transfer switch