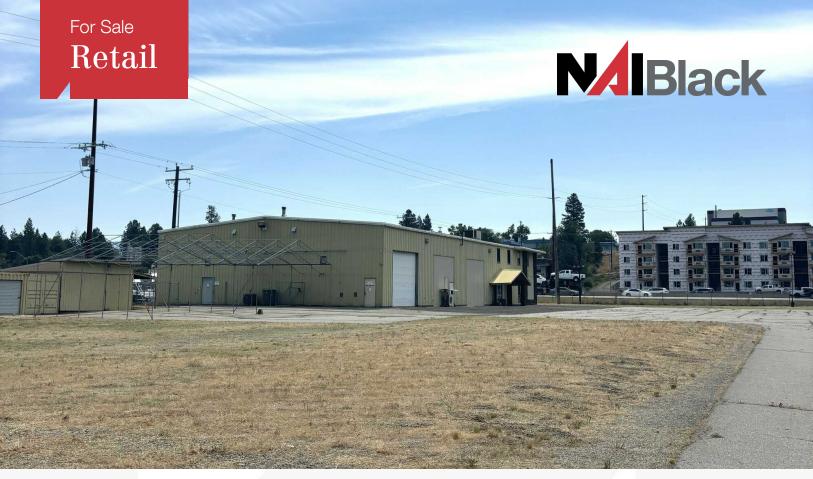

## 12620 E Indiana Avenue

Spokane Valley, Washington 99216

## **Property Description**

Building Size: 9,380± SF

Total Lot Size: 96,670± SF (2.23± Acres)
Traffic Count (Average Daily Traffic):

• Indiana Ave 5,100± ADT

• Pines Road: 31,000± ADT

• I-90: 81,000± ADT

Great location just off Pines Road on Indiana Avenue, with

easy access to I-90 on/off ramps

Sale Price: \$2,250,000

For more information

Drew Ulrick, SIOR

O: 509 622 3562 dulrick@naiblack.com

NA Black respects the intellectual property rights of others. If you believe that your intellectual property rights have been violated by NAP Black or by a third party who has uploaded Content on our Site, please provide the following information to the NAP Black designated appears as addressed below: a. A description of the copyrighted work or other intellectual property rights to call make been infringinged. An appear following information to the NAP Black can contact your, d. A signed statement that you have a good-faith belief is located or the Site is to adapted. See the agent as label to located it; c. An address, telephonen number, and e-mail address where the material address where the alleged infringing party, if not NAP Black, can contact your. d. A signed statement that you have a good-faith belief is located or the Site of the property rights owner, by its agent in relationship of the comparison of the property rights owner, by its agent in relationship of the comparison of the property rights owner, by its agent in relationship of the comparison of the property rights owner, by its agent and property rights owner, b